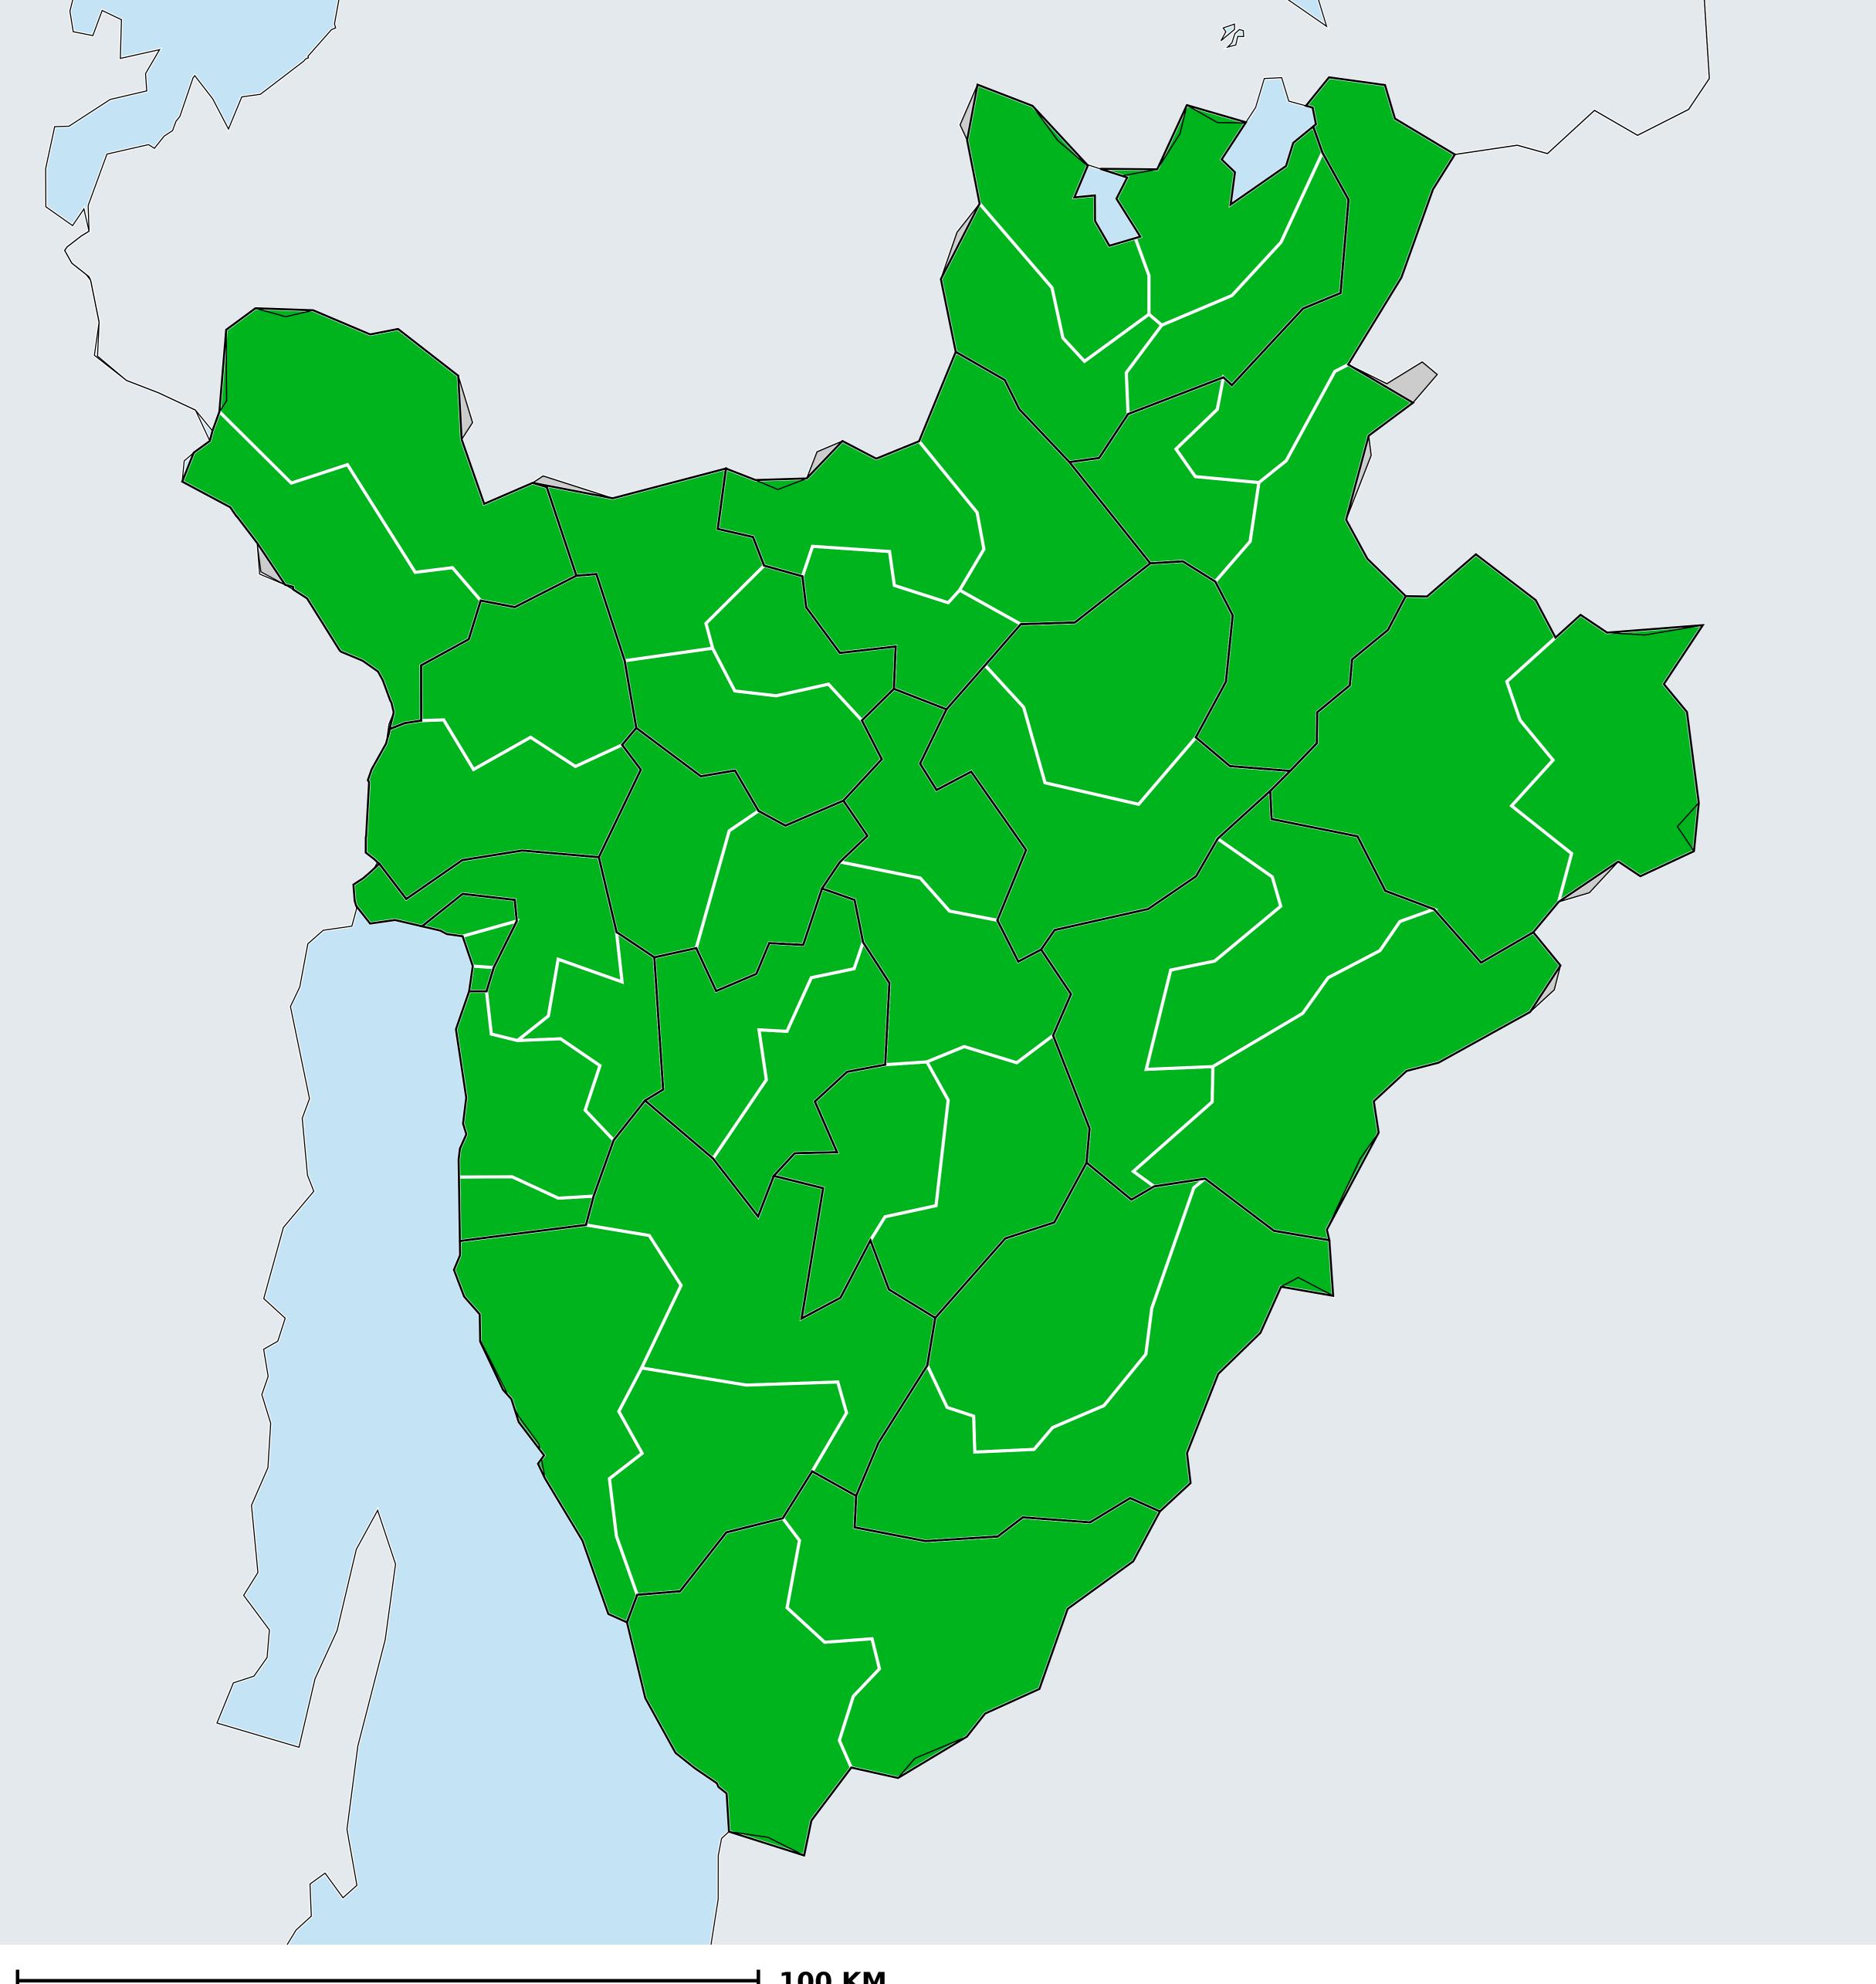

## Burundi (2016)

## Therapeutic MDA/PC coverage of Lymphatic filariasis

Lymphatic filariasis > MDA/PC coverage > Therapeutic coverage

Non-endemic Endemicity unknown MDA not delivered - Endemic < 65% coverage ≥65% coverage Under post-intervention surveillance No data available

Boundaries, names and designations used here do not imply expression of WHO opinion concerning the legal status of any country, territory or area, or of its authorities, or concerning delimitation of frontiers or boundaries. Dotted / dashed lines represent approximate border lines for which there may not yet be full agreement.