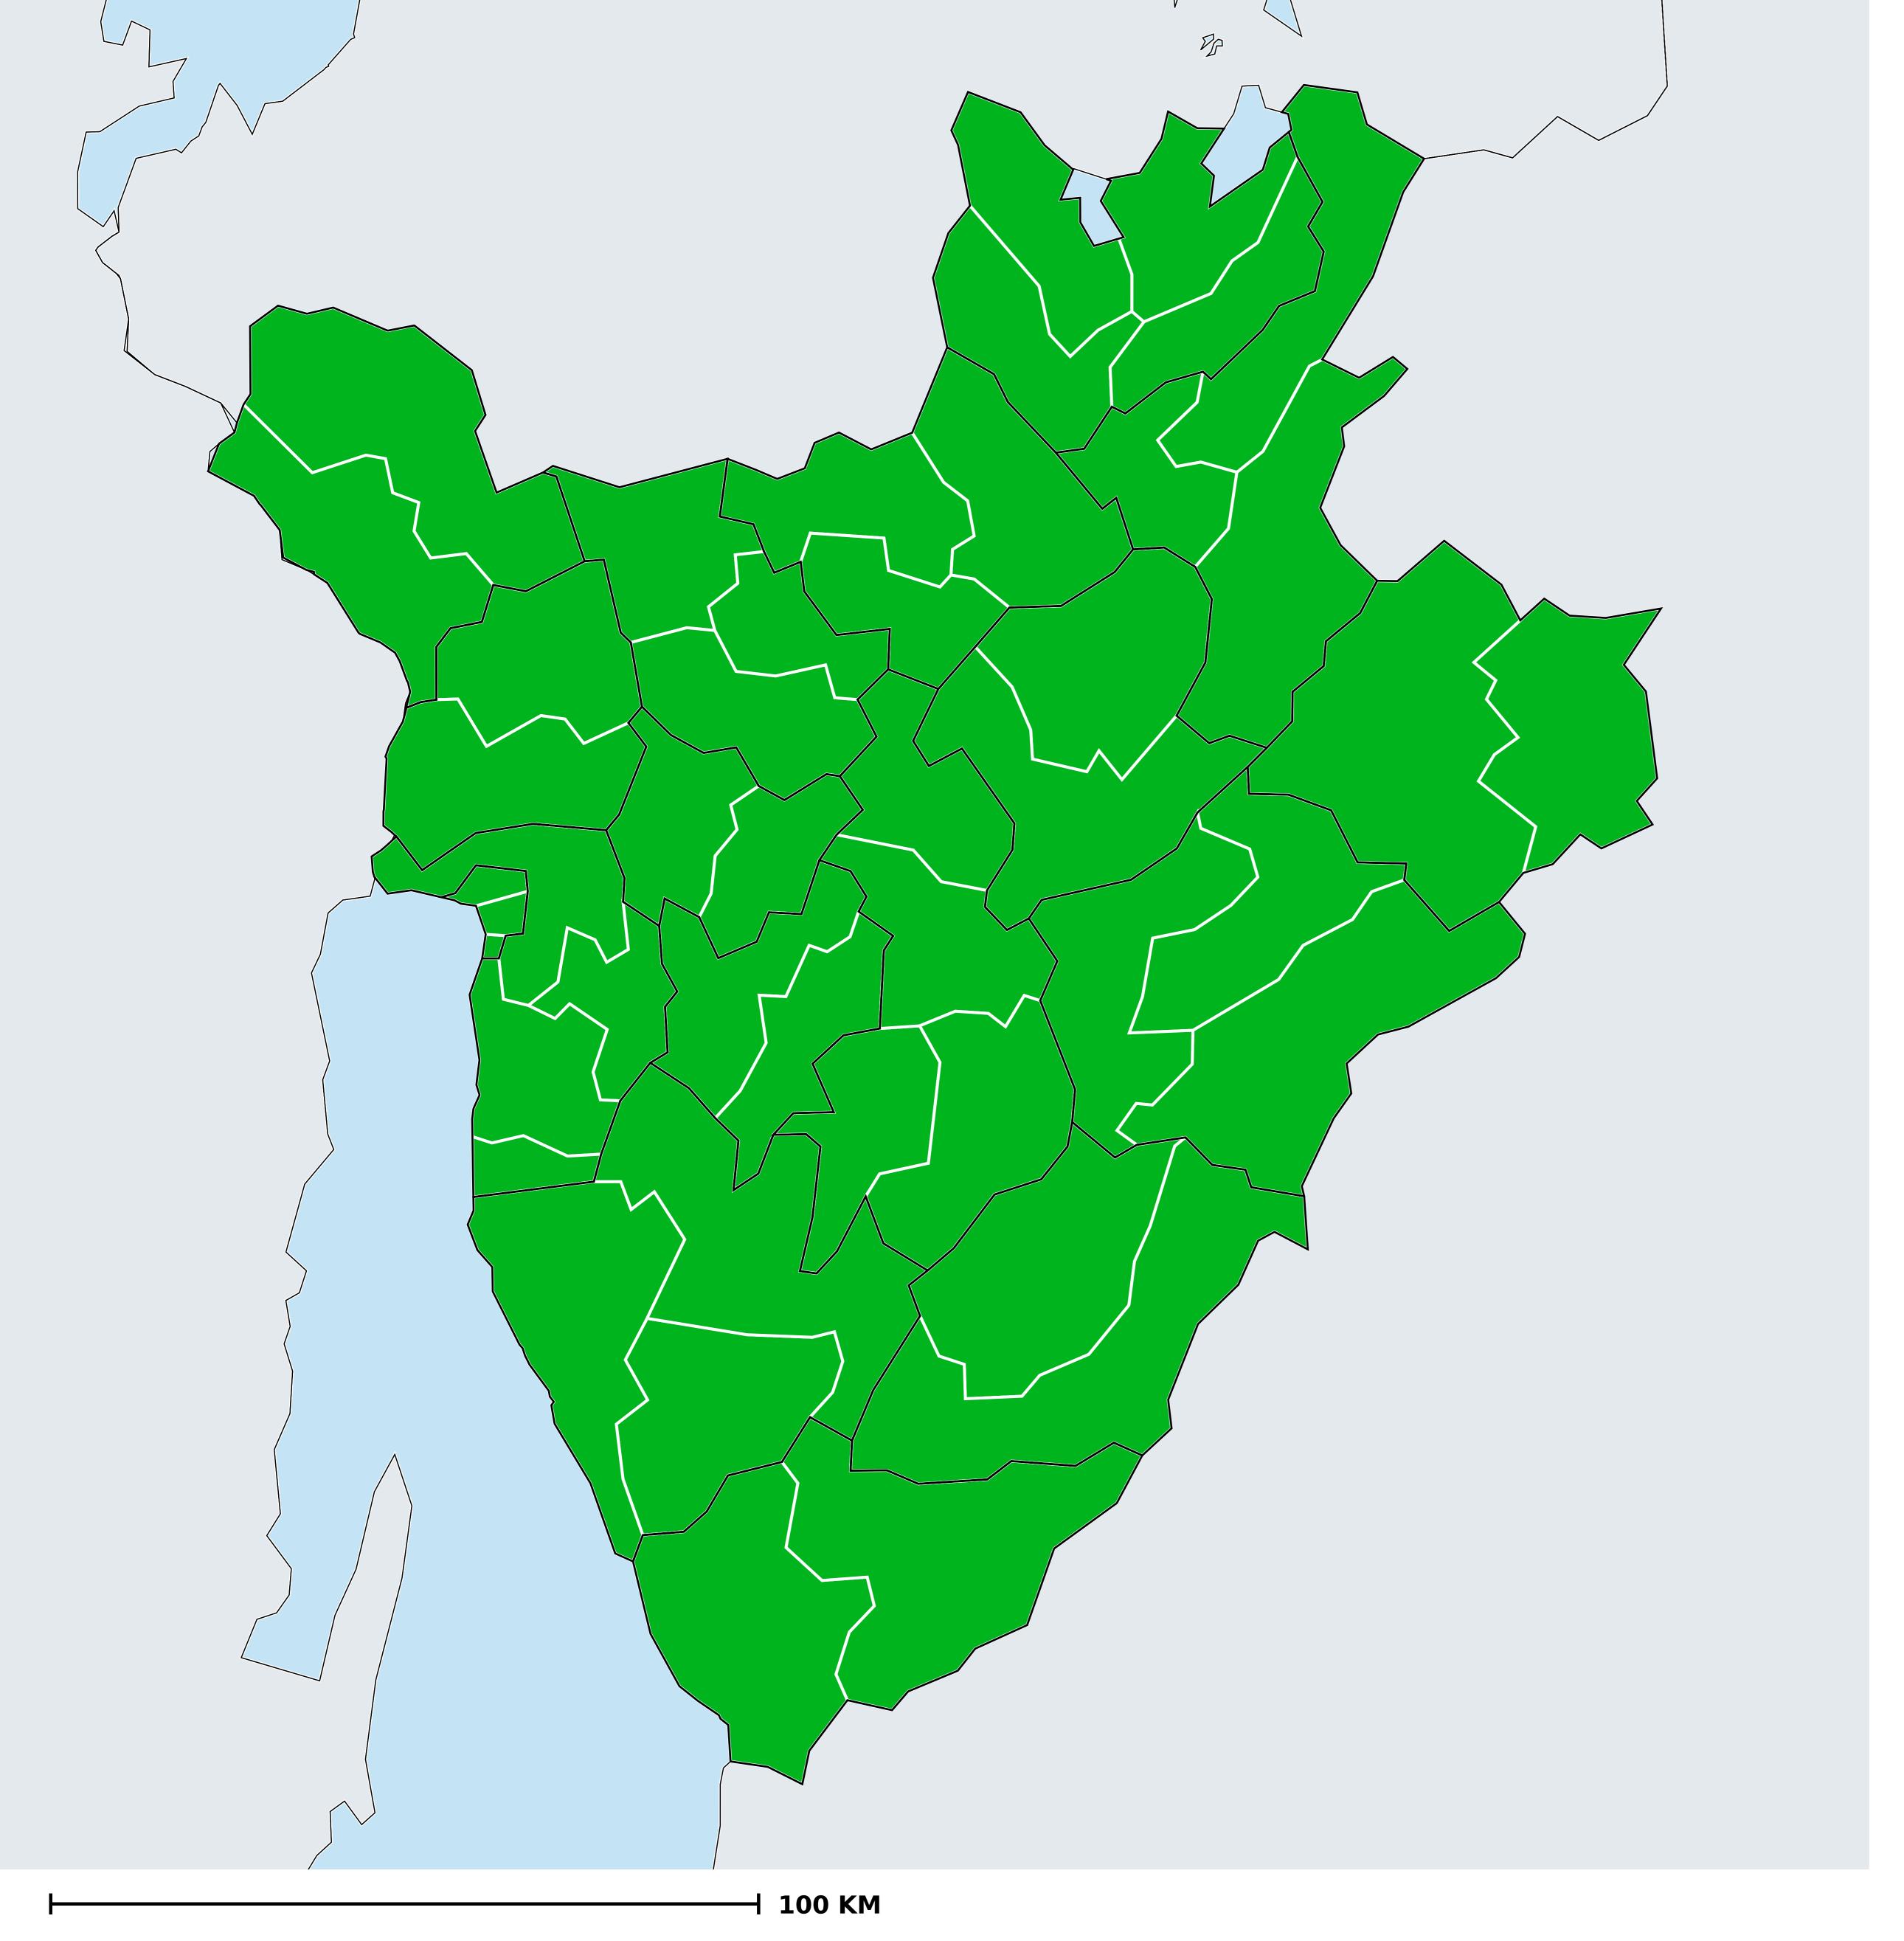

## Burundi (2013)

## Therapeutic MDA/PC coverage of Lymphatic filariasis

Lymphatic filariasis > MDA/PC coverage > Therapeutic coverage

Non-endemic
Endemicity unknown
MDA not delivered - Endemic
< 65% coverage</li>
≥65% coverage
Under post-intervention surveillance
No data available

Boundaries, names and designations used here do not imply expression of WHO opinion concerning the legal status of any country, territory or area, or of its authorities, or concerning delimitation of frontiers or boundaries. Dotted / dashed lines represent approximate border lines for which there may not yet be full agreement.

## **Data Source:**

Data provided by health ministries to ESPEN through WHO reporting processes. All reasonable precautions have been taken to verify this information

Copyright 2023 WHO. All rights reserved. Generated 17 September 2023