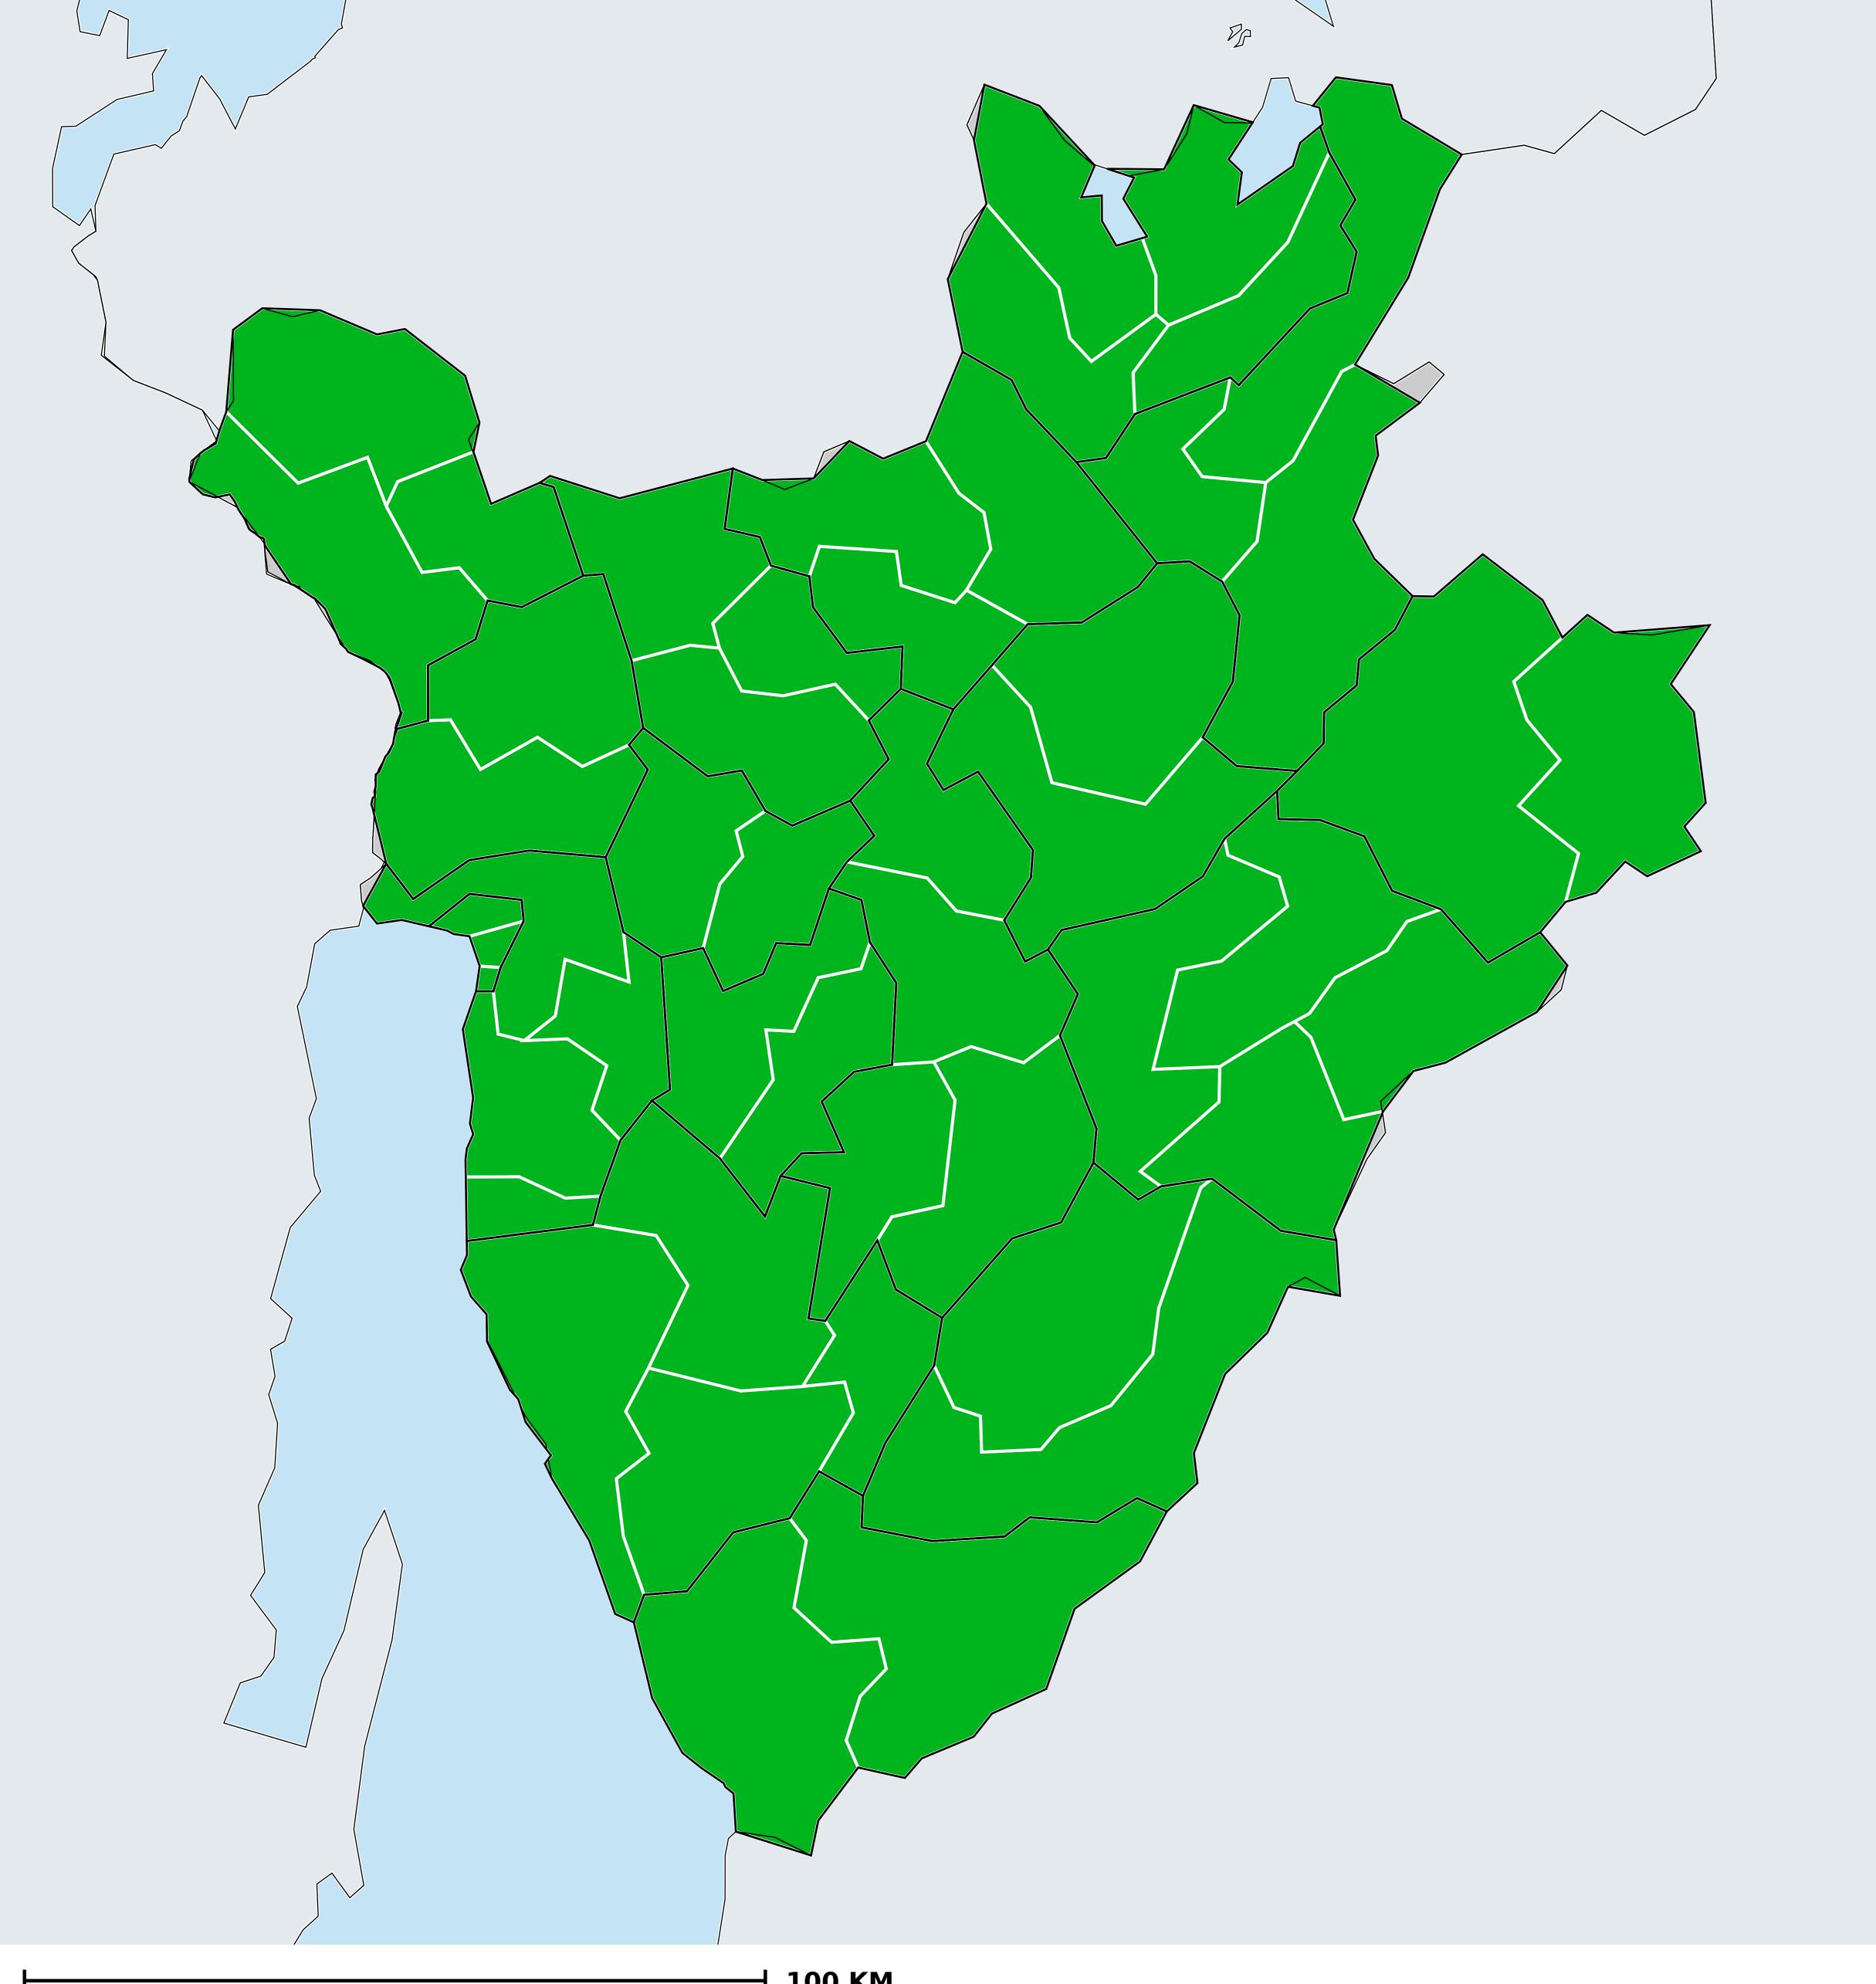

## Geographic MDA/PC coverage of Lymphatic filariasis

Lymphatic filariasis > MDA/PC coverage > Geographic coverage

Non-endemic Endemicity unknown MDA not delivered - Endemic MDA not delivered - under IA MDA delivered Under post-intervention surveillance No data available

Boundaries, names and designations used here do not imply expression of WHO opinion concerning the legal status of any country, territory or area, or of its authorities, or concerning delimitation of frontiers or boundaries. Dotted / dashed lines represent approximate border lines for which there may not yet be full agreement.

## **Data Source:**

Data provided by health ministries to ESPEN through WHO reporting processes. All reasonable precautions have been taken to verify this information

Copyright 2024 WHO. All rights reserved. Generated 23 January 2024