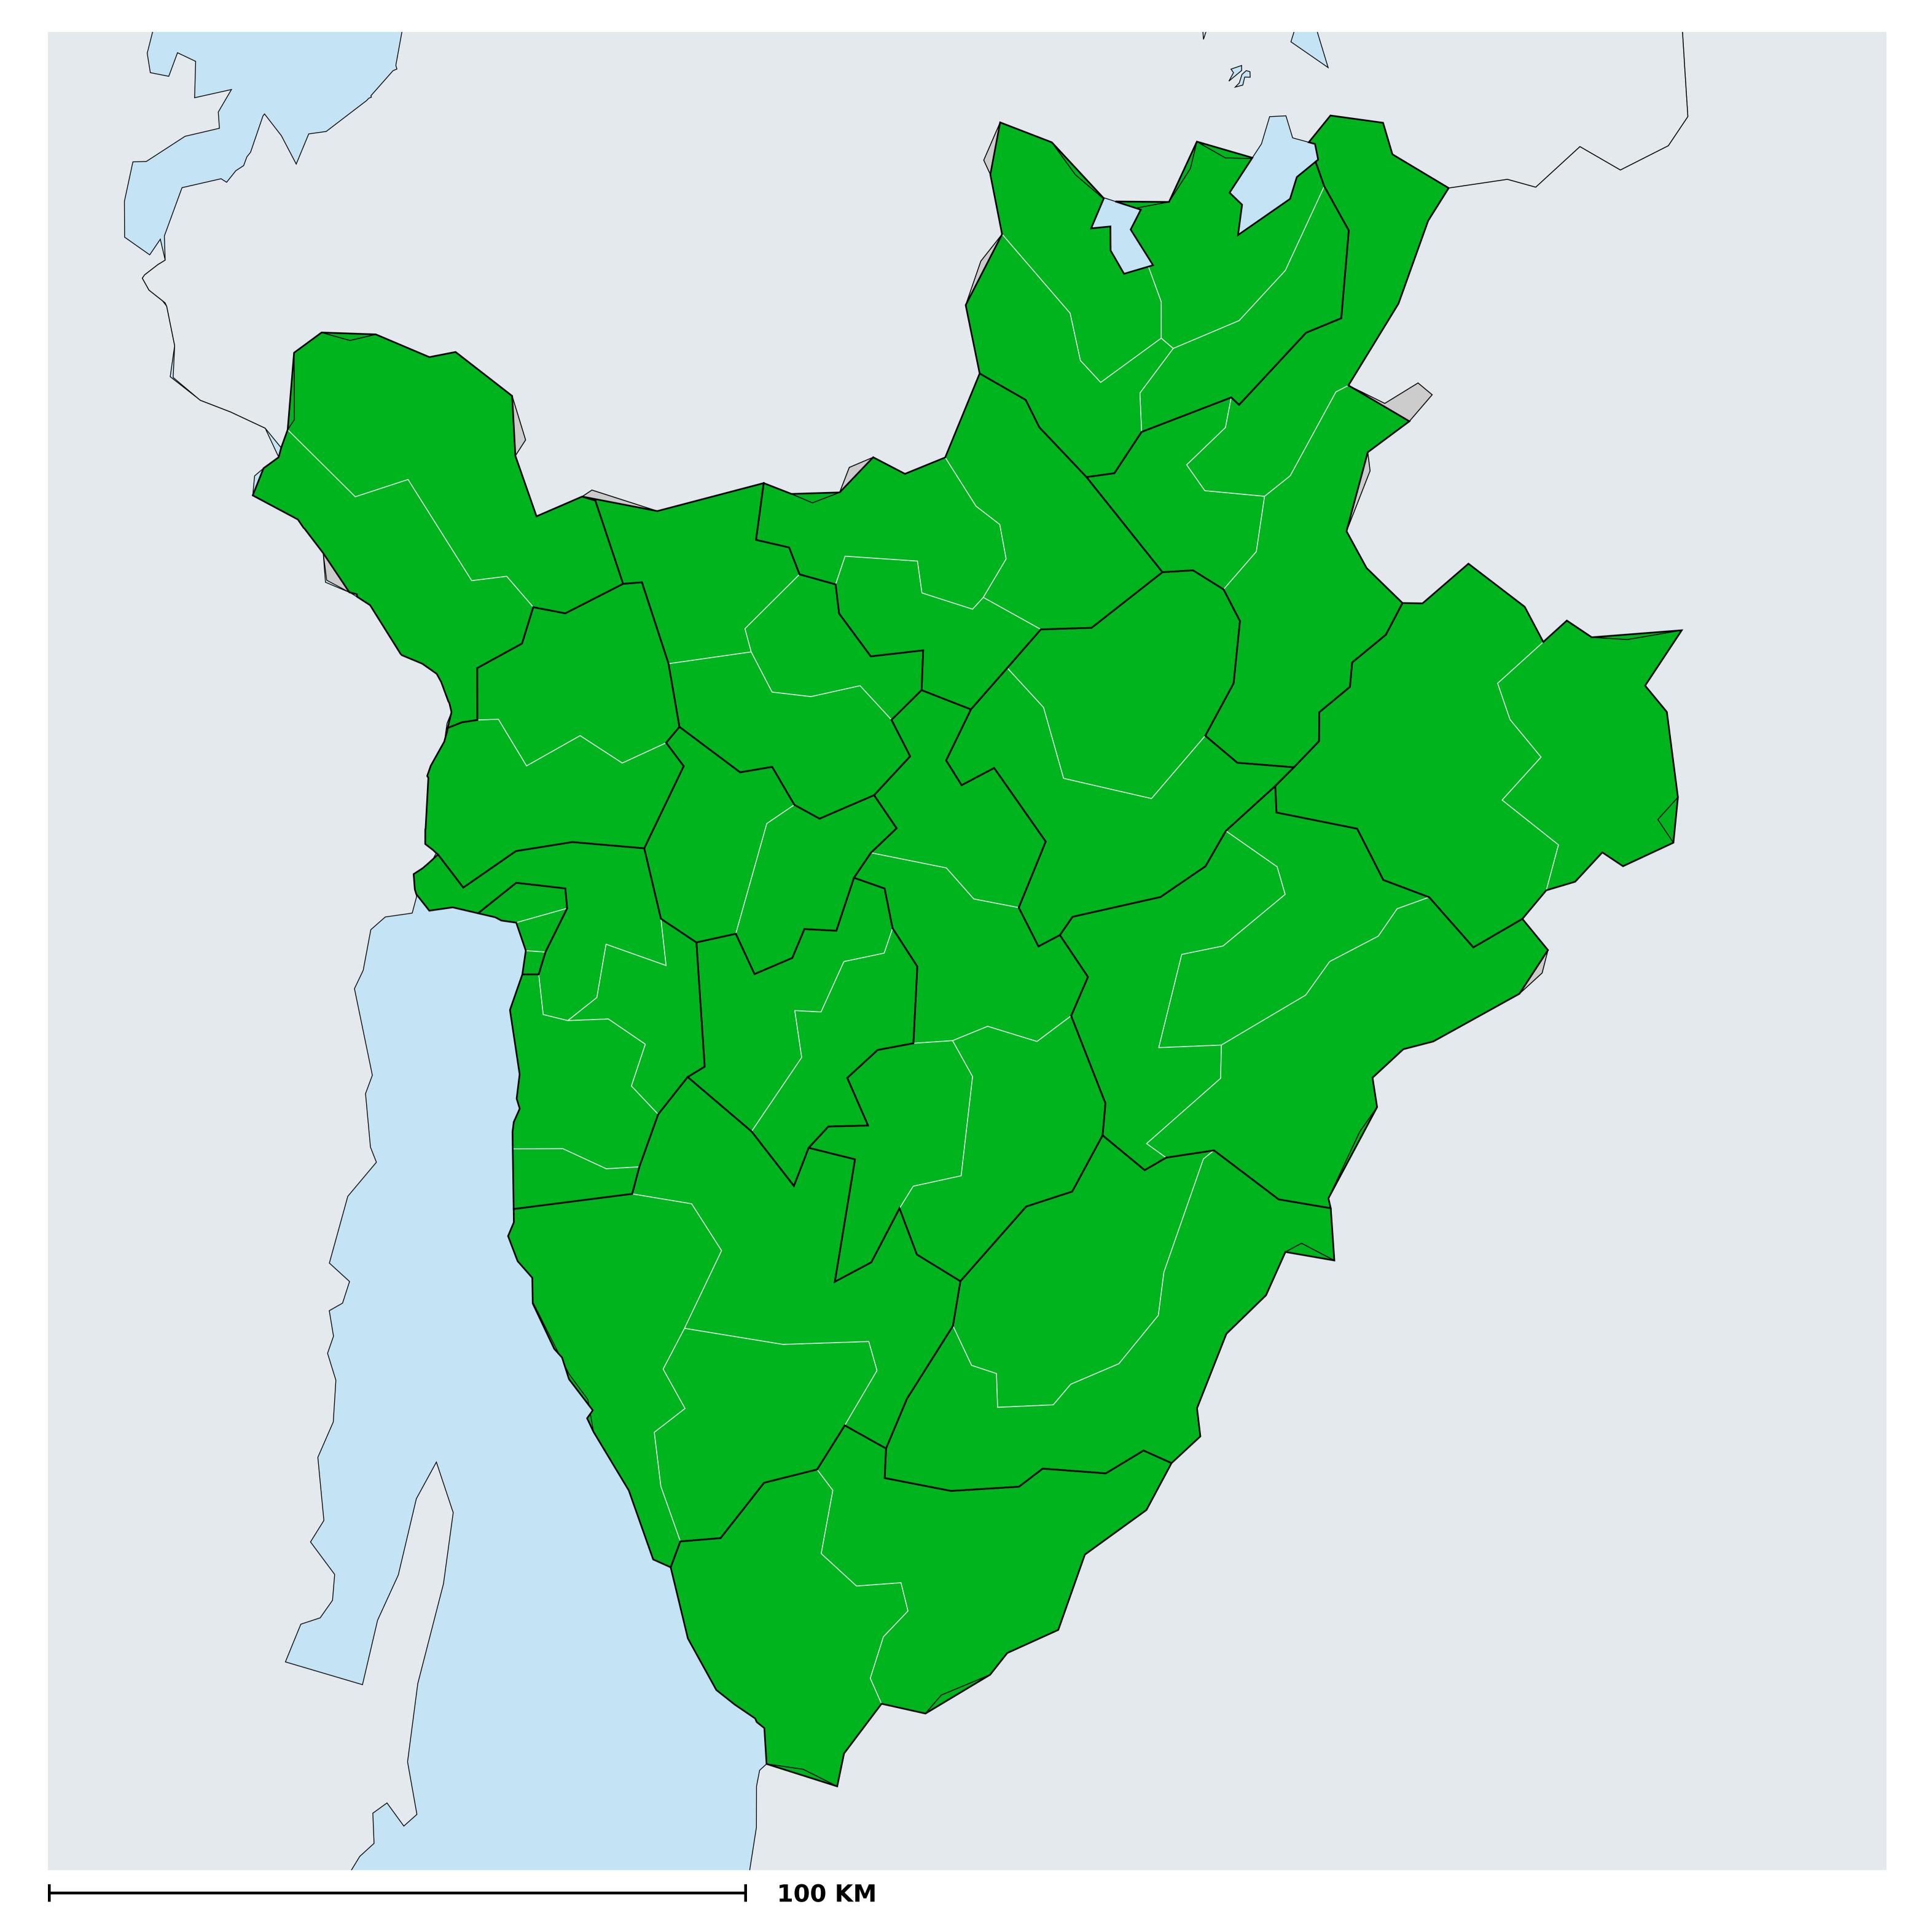

## Burundi (2017)

## Lymphatic filariasis > Endemicity

**Data Source:** Data provided by health ministries to ESPEN through WHO reporting processes. All reasonable precautions have been taken to verify this information Copyright 2023 WHO. All rights reserved. Generated 17 September 2023