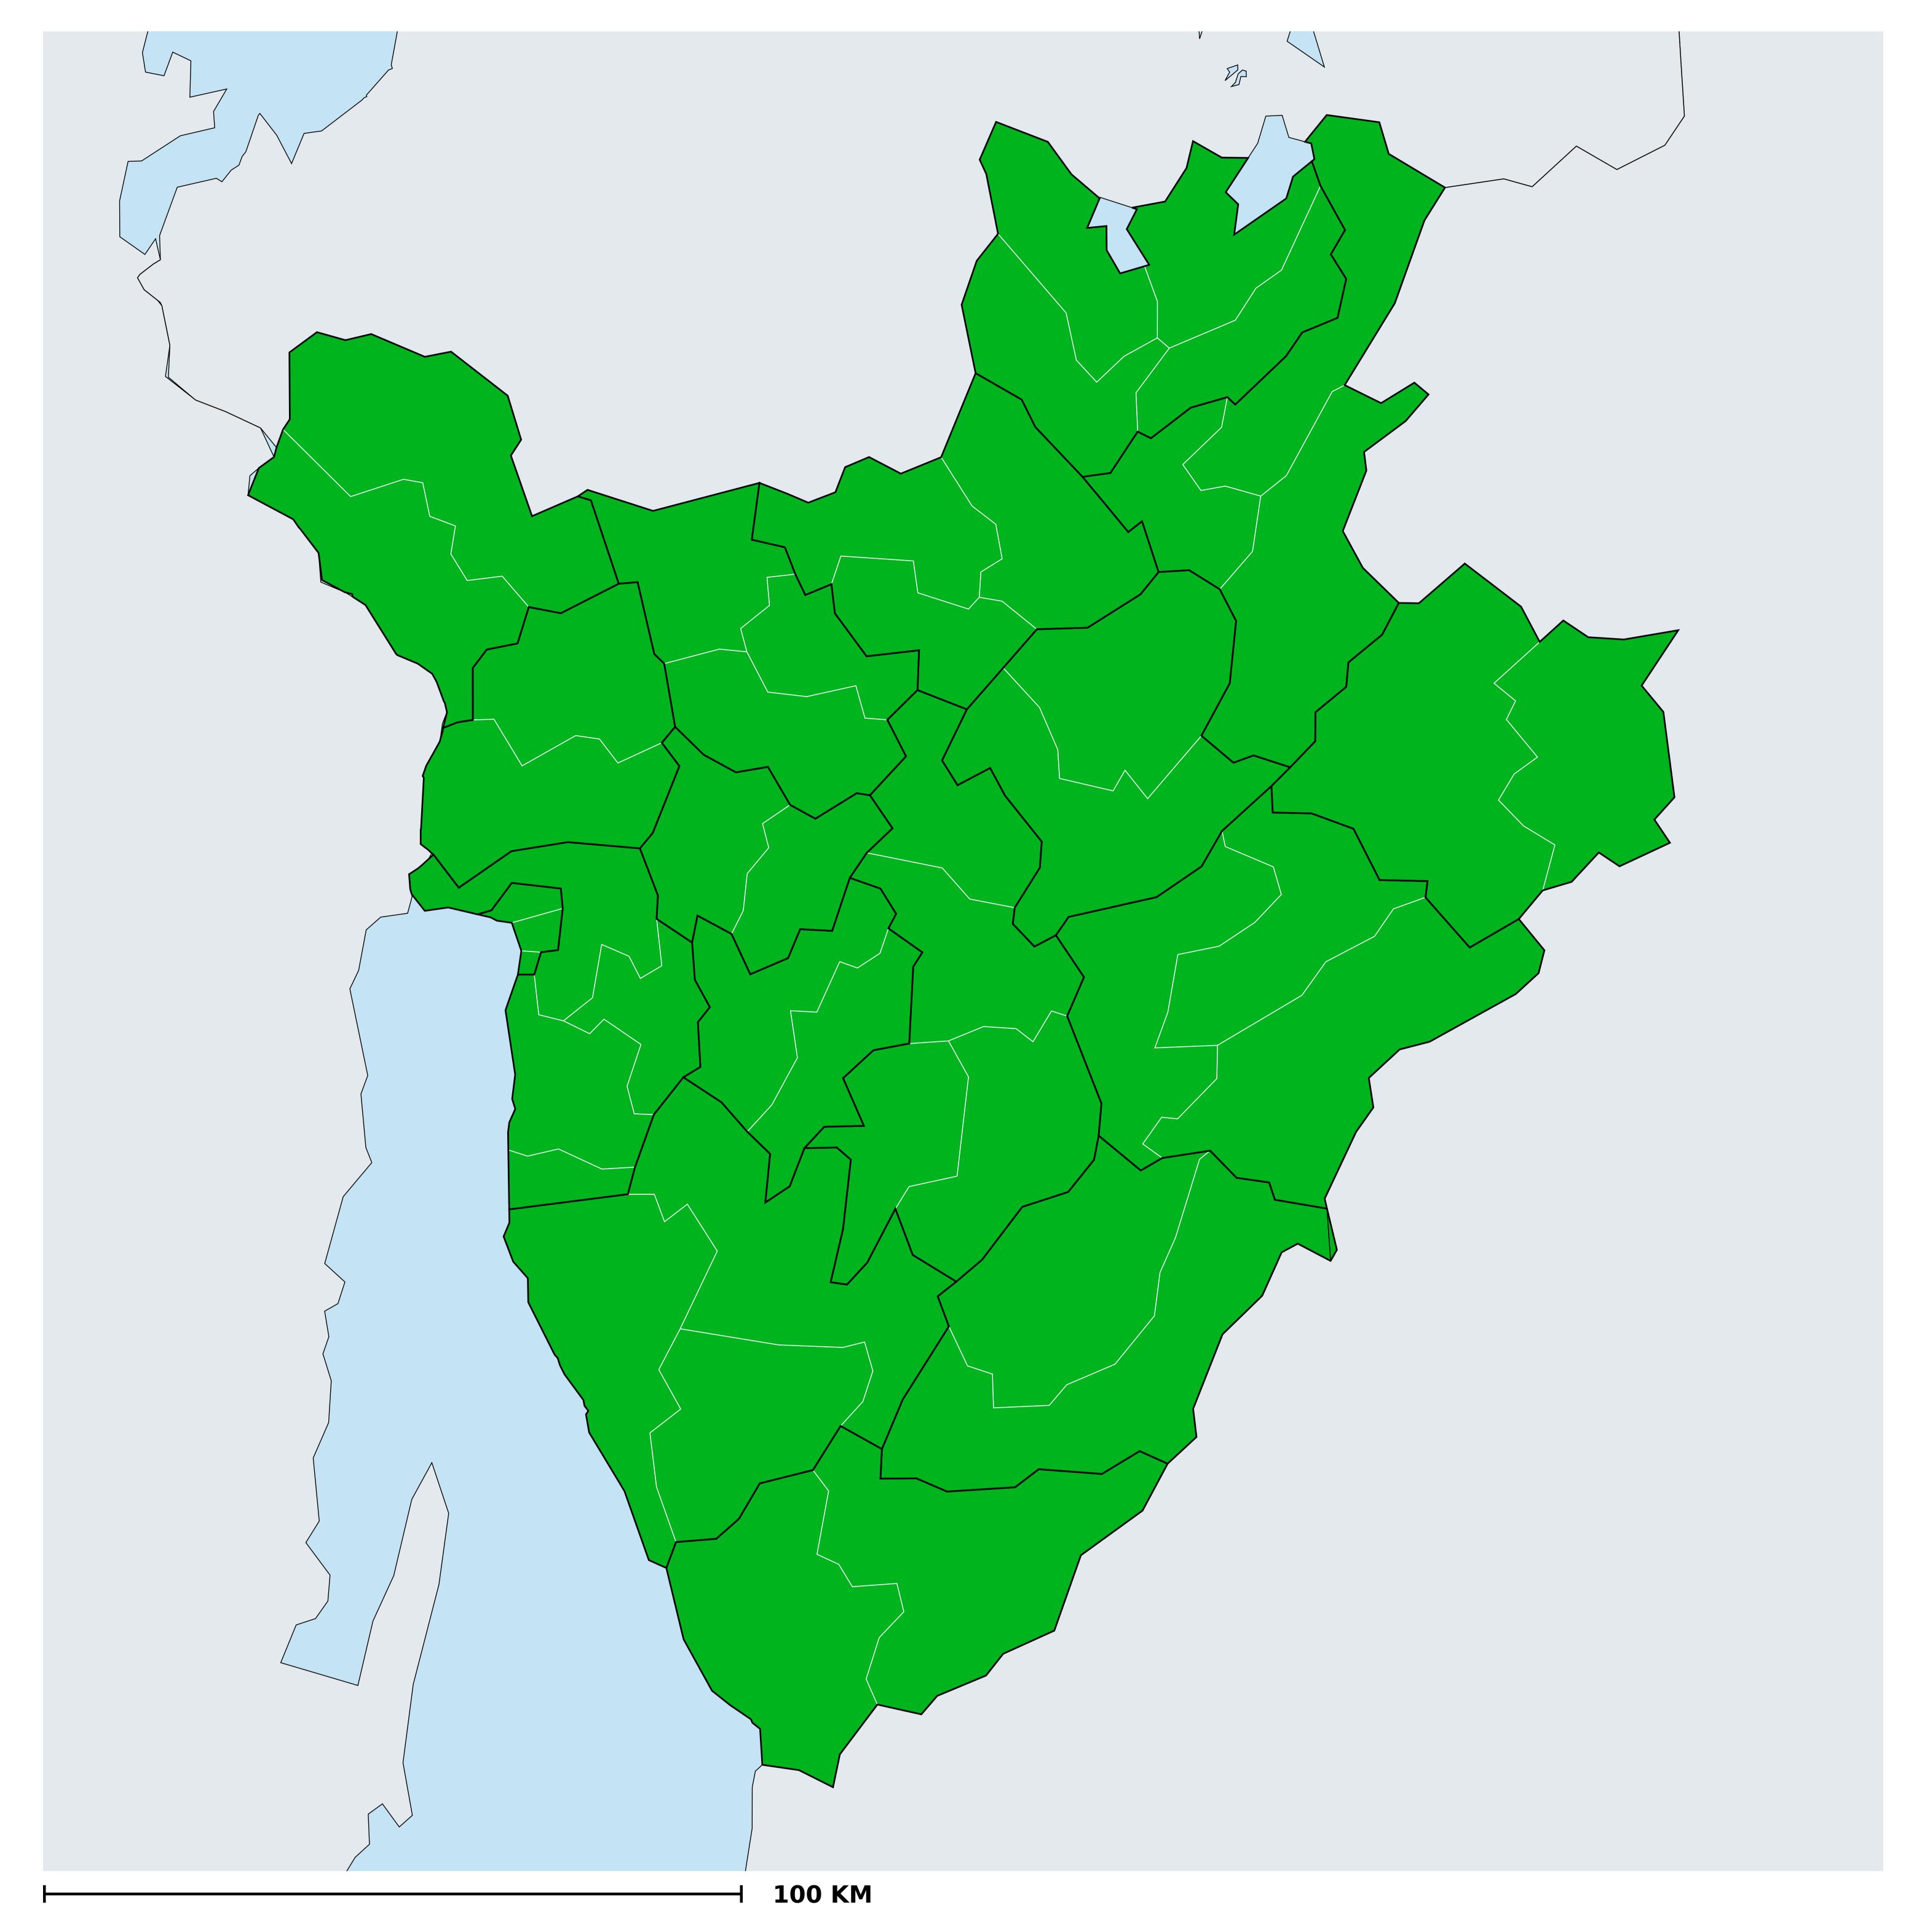

## Burundi (2015)

## Status of Lymphatic filariasis Elimination

Boundaries, names and designations used here do not imply expression of WHO opinion concerning the legal status of any country, territory or area, or of its authorities, or

## Lymphatic filariasis > Endemicity

**Data Source:** Data provided by health ministries to ESPEN through WHO reporting processes. All reasonable precautions have been taken to verify this information Copyright 2023 WHO. All rights reserved. Generated 17 September 2023