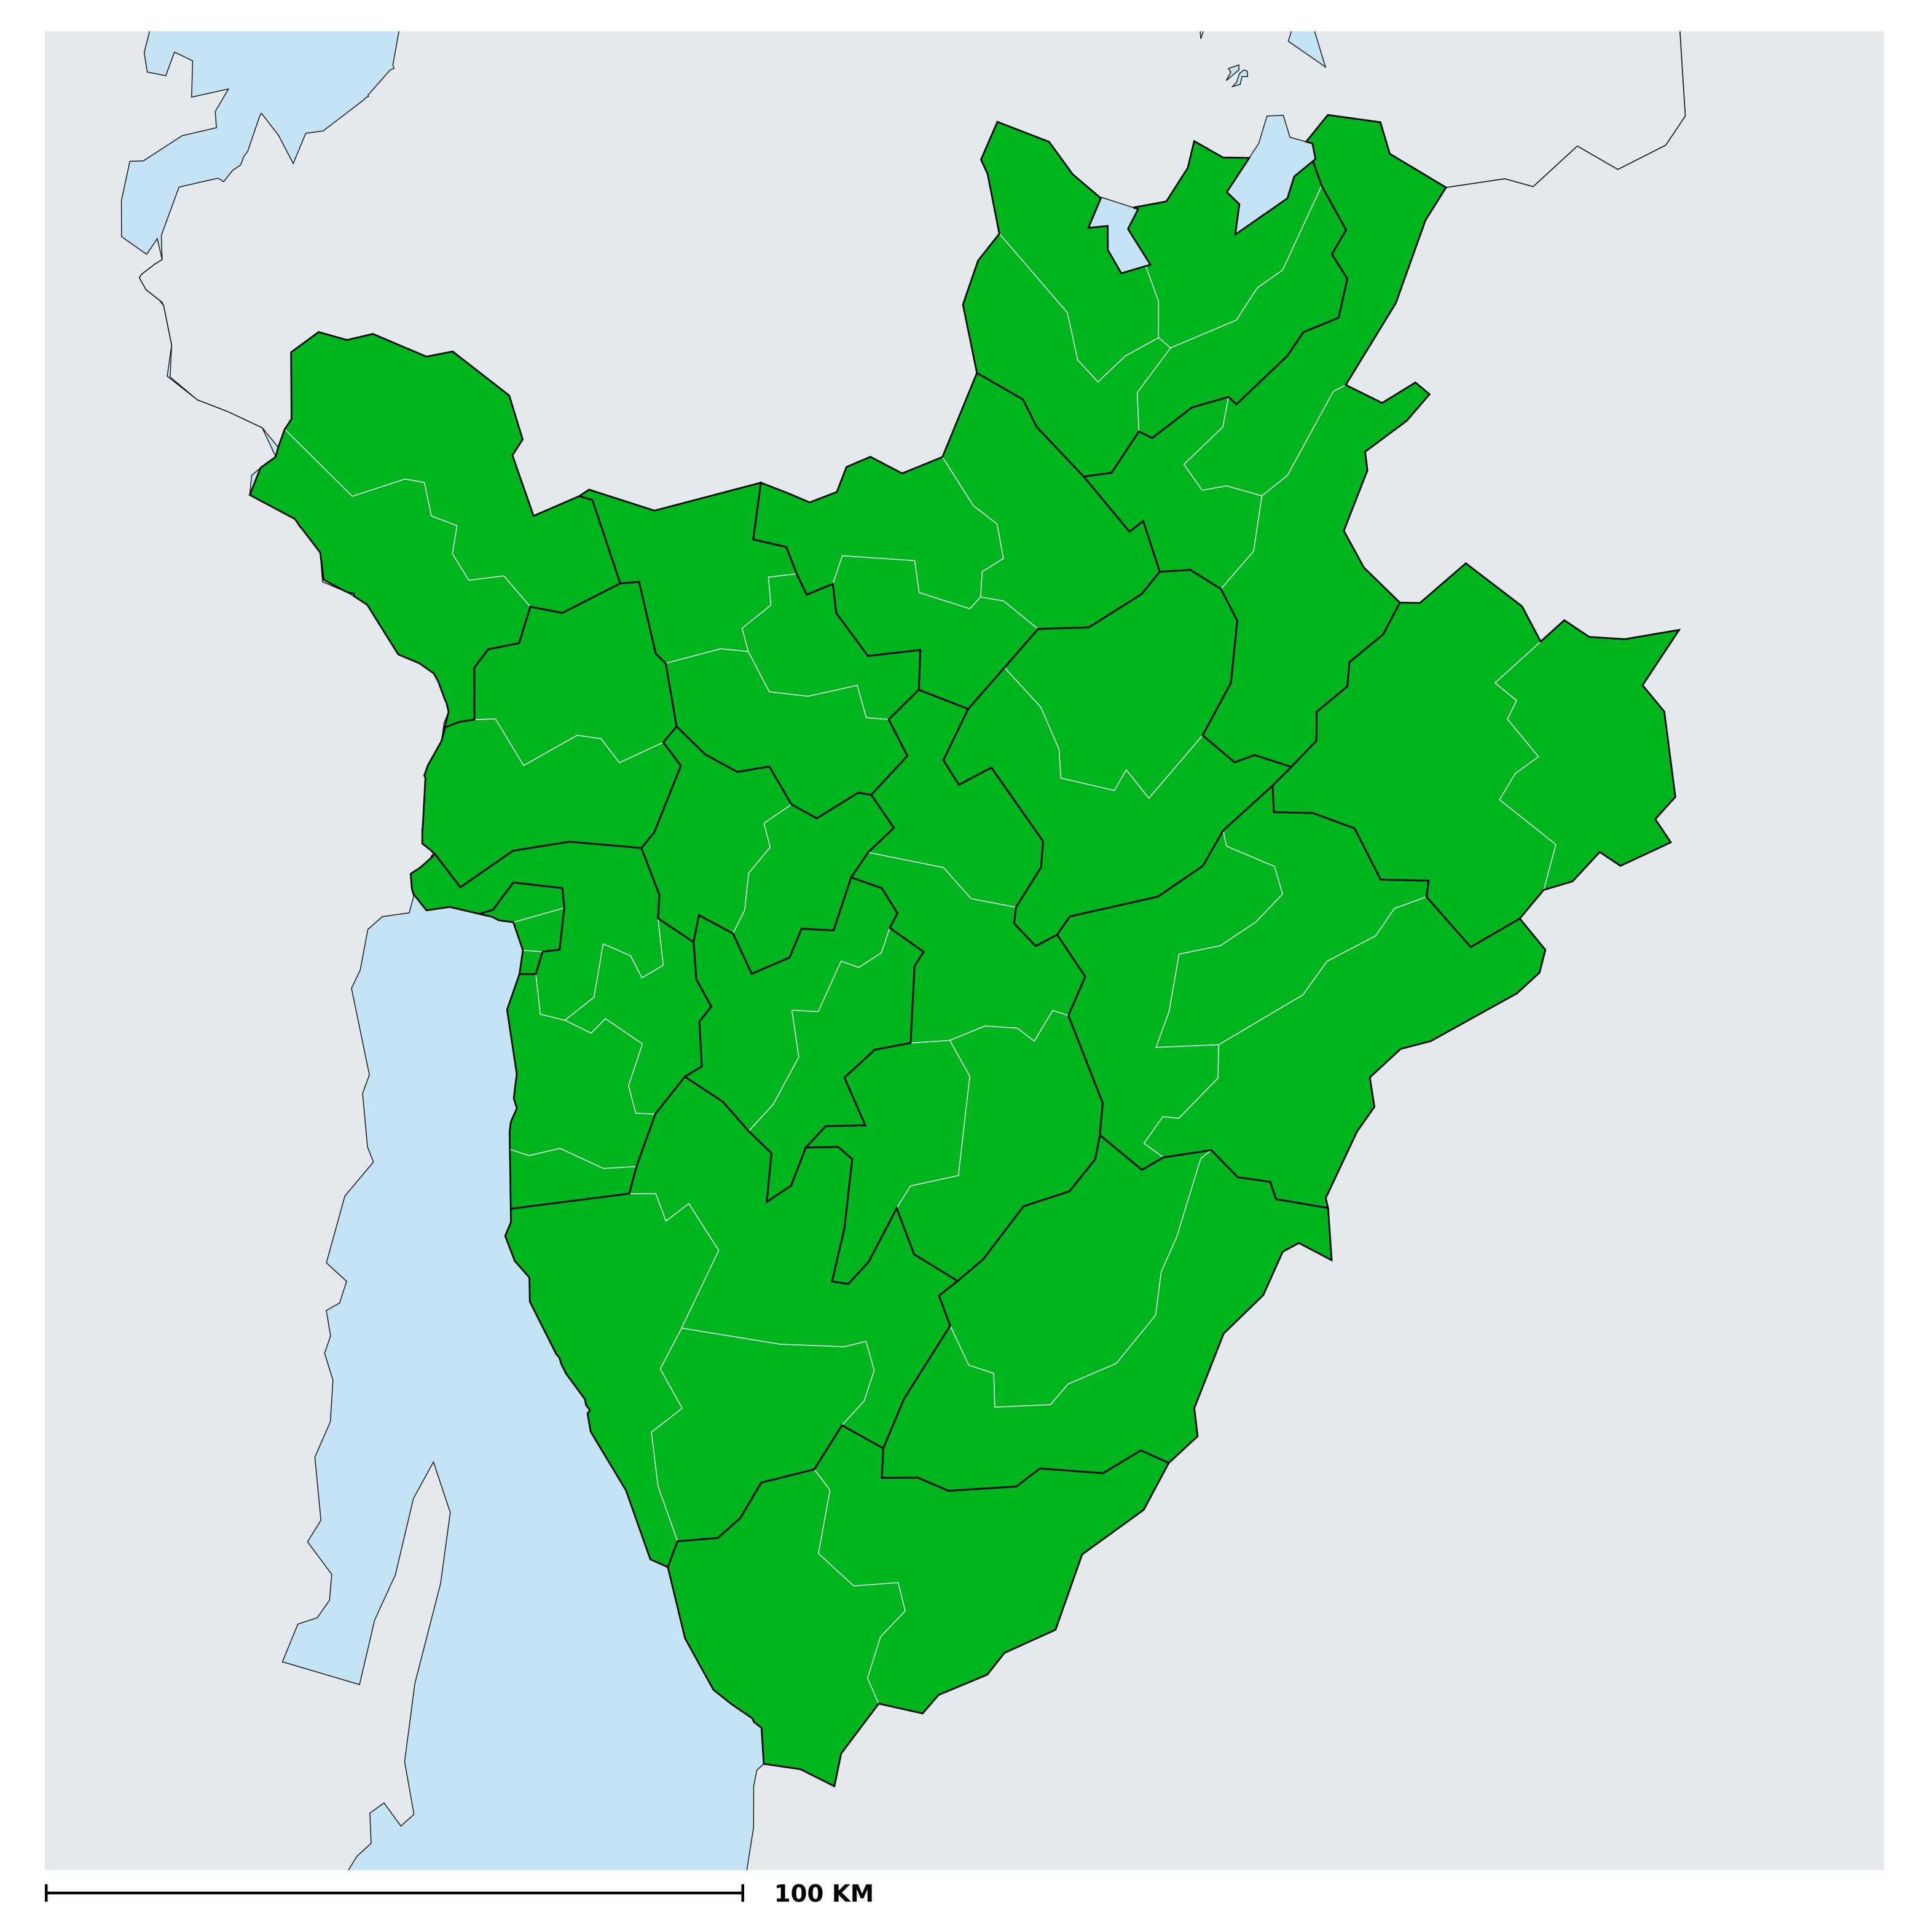

## Burundi (2014)

## Lymphatic filariasis > Endemicity

**Data Source:** Data provided by health ministries to ESPEN through WHO reporting processes. All reasonable precautions have been taken to verify this information Copyright 2023 WHO. All rights reserved. Generated 17 September 2023