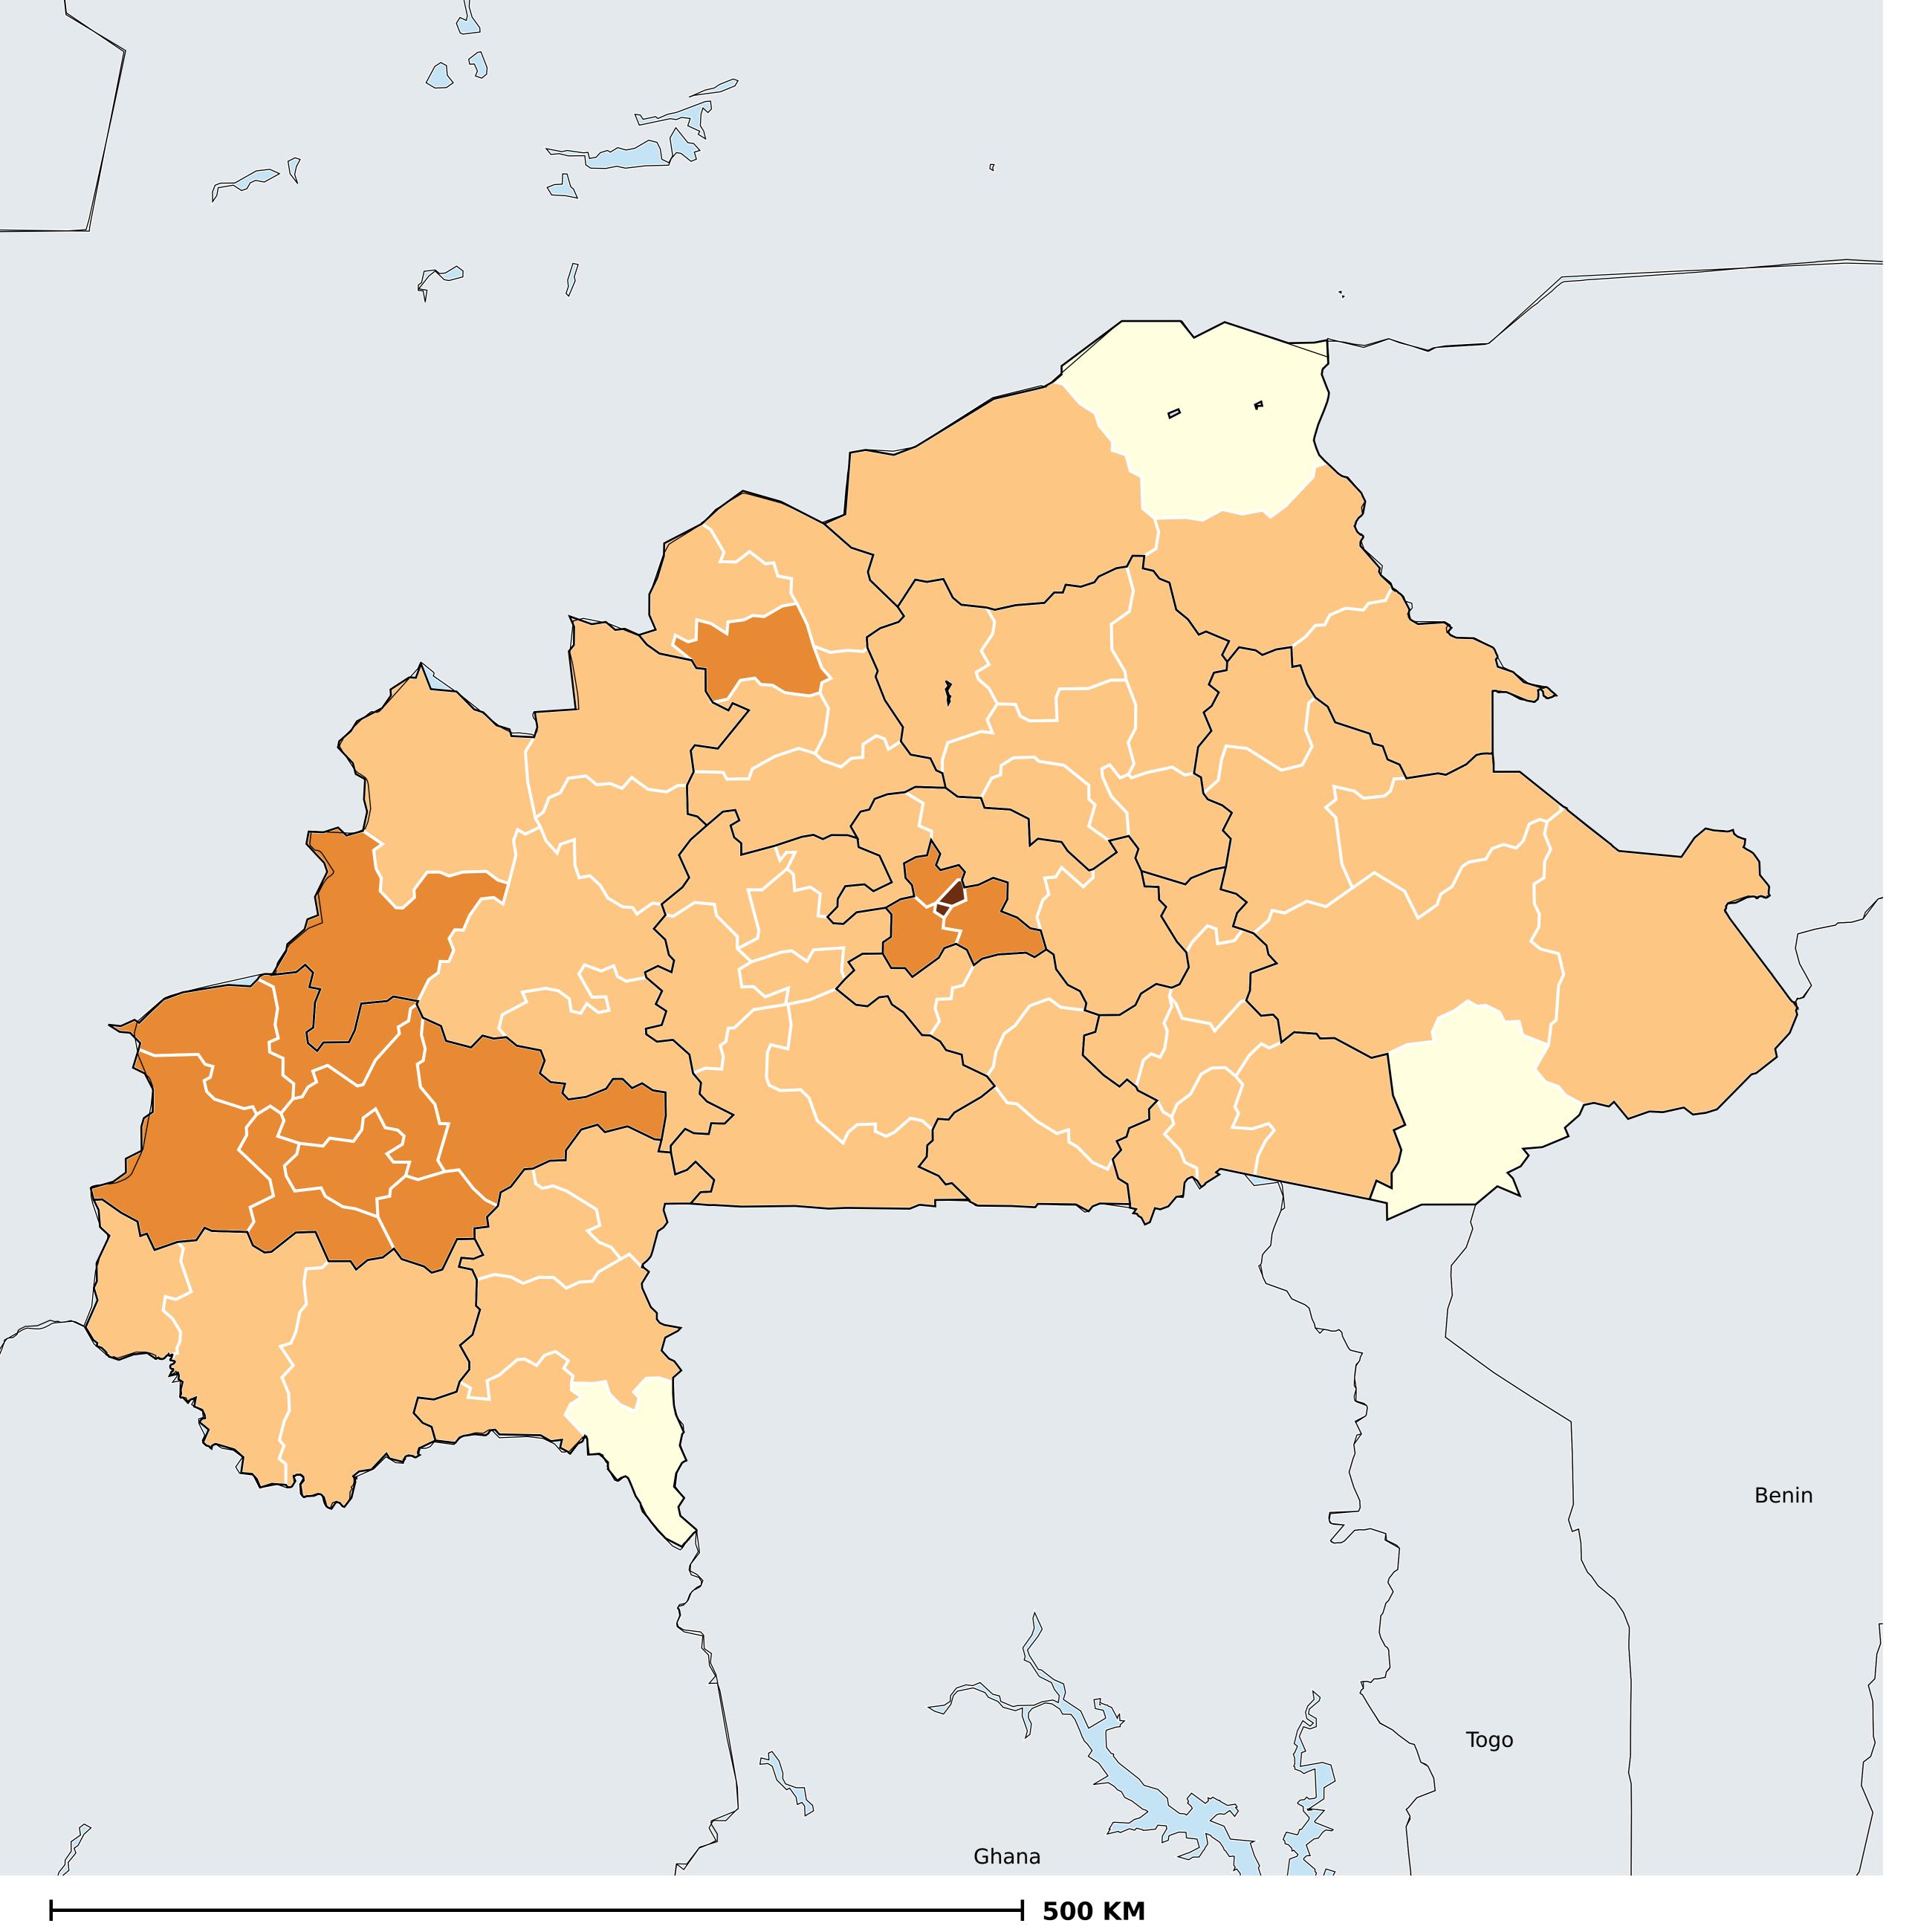

## Burkina Faso (2017)

Access to any improved or unimproved sanitation (model estimates)

WASH > Access to sanitation > Any sanitation

Boundaries, names and designations used here do not imply expression of WHO opinion concerning the legal status of any country, territory or area, or of its authorities, or concerning delimitation of frontiers or boundaries. Dotted / dashed lines represent approximate border lines for which there may not yet be full agreement.

## **Data Source:**

WaSH estimates produced by the Local Burden of Disease WaSH Collaborators using geostatistical models incorporating data from household surveys and censuses. DOI: https://doi.org/10.1016/S2214-109X(20)30278-3