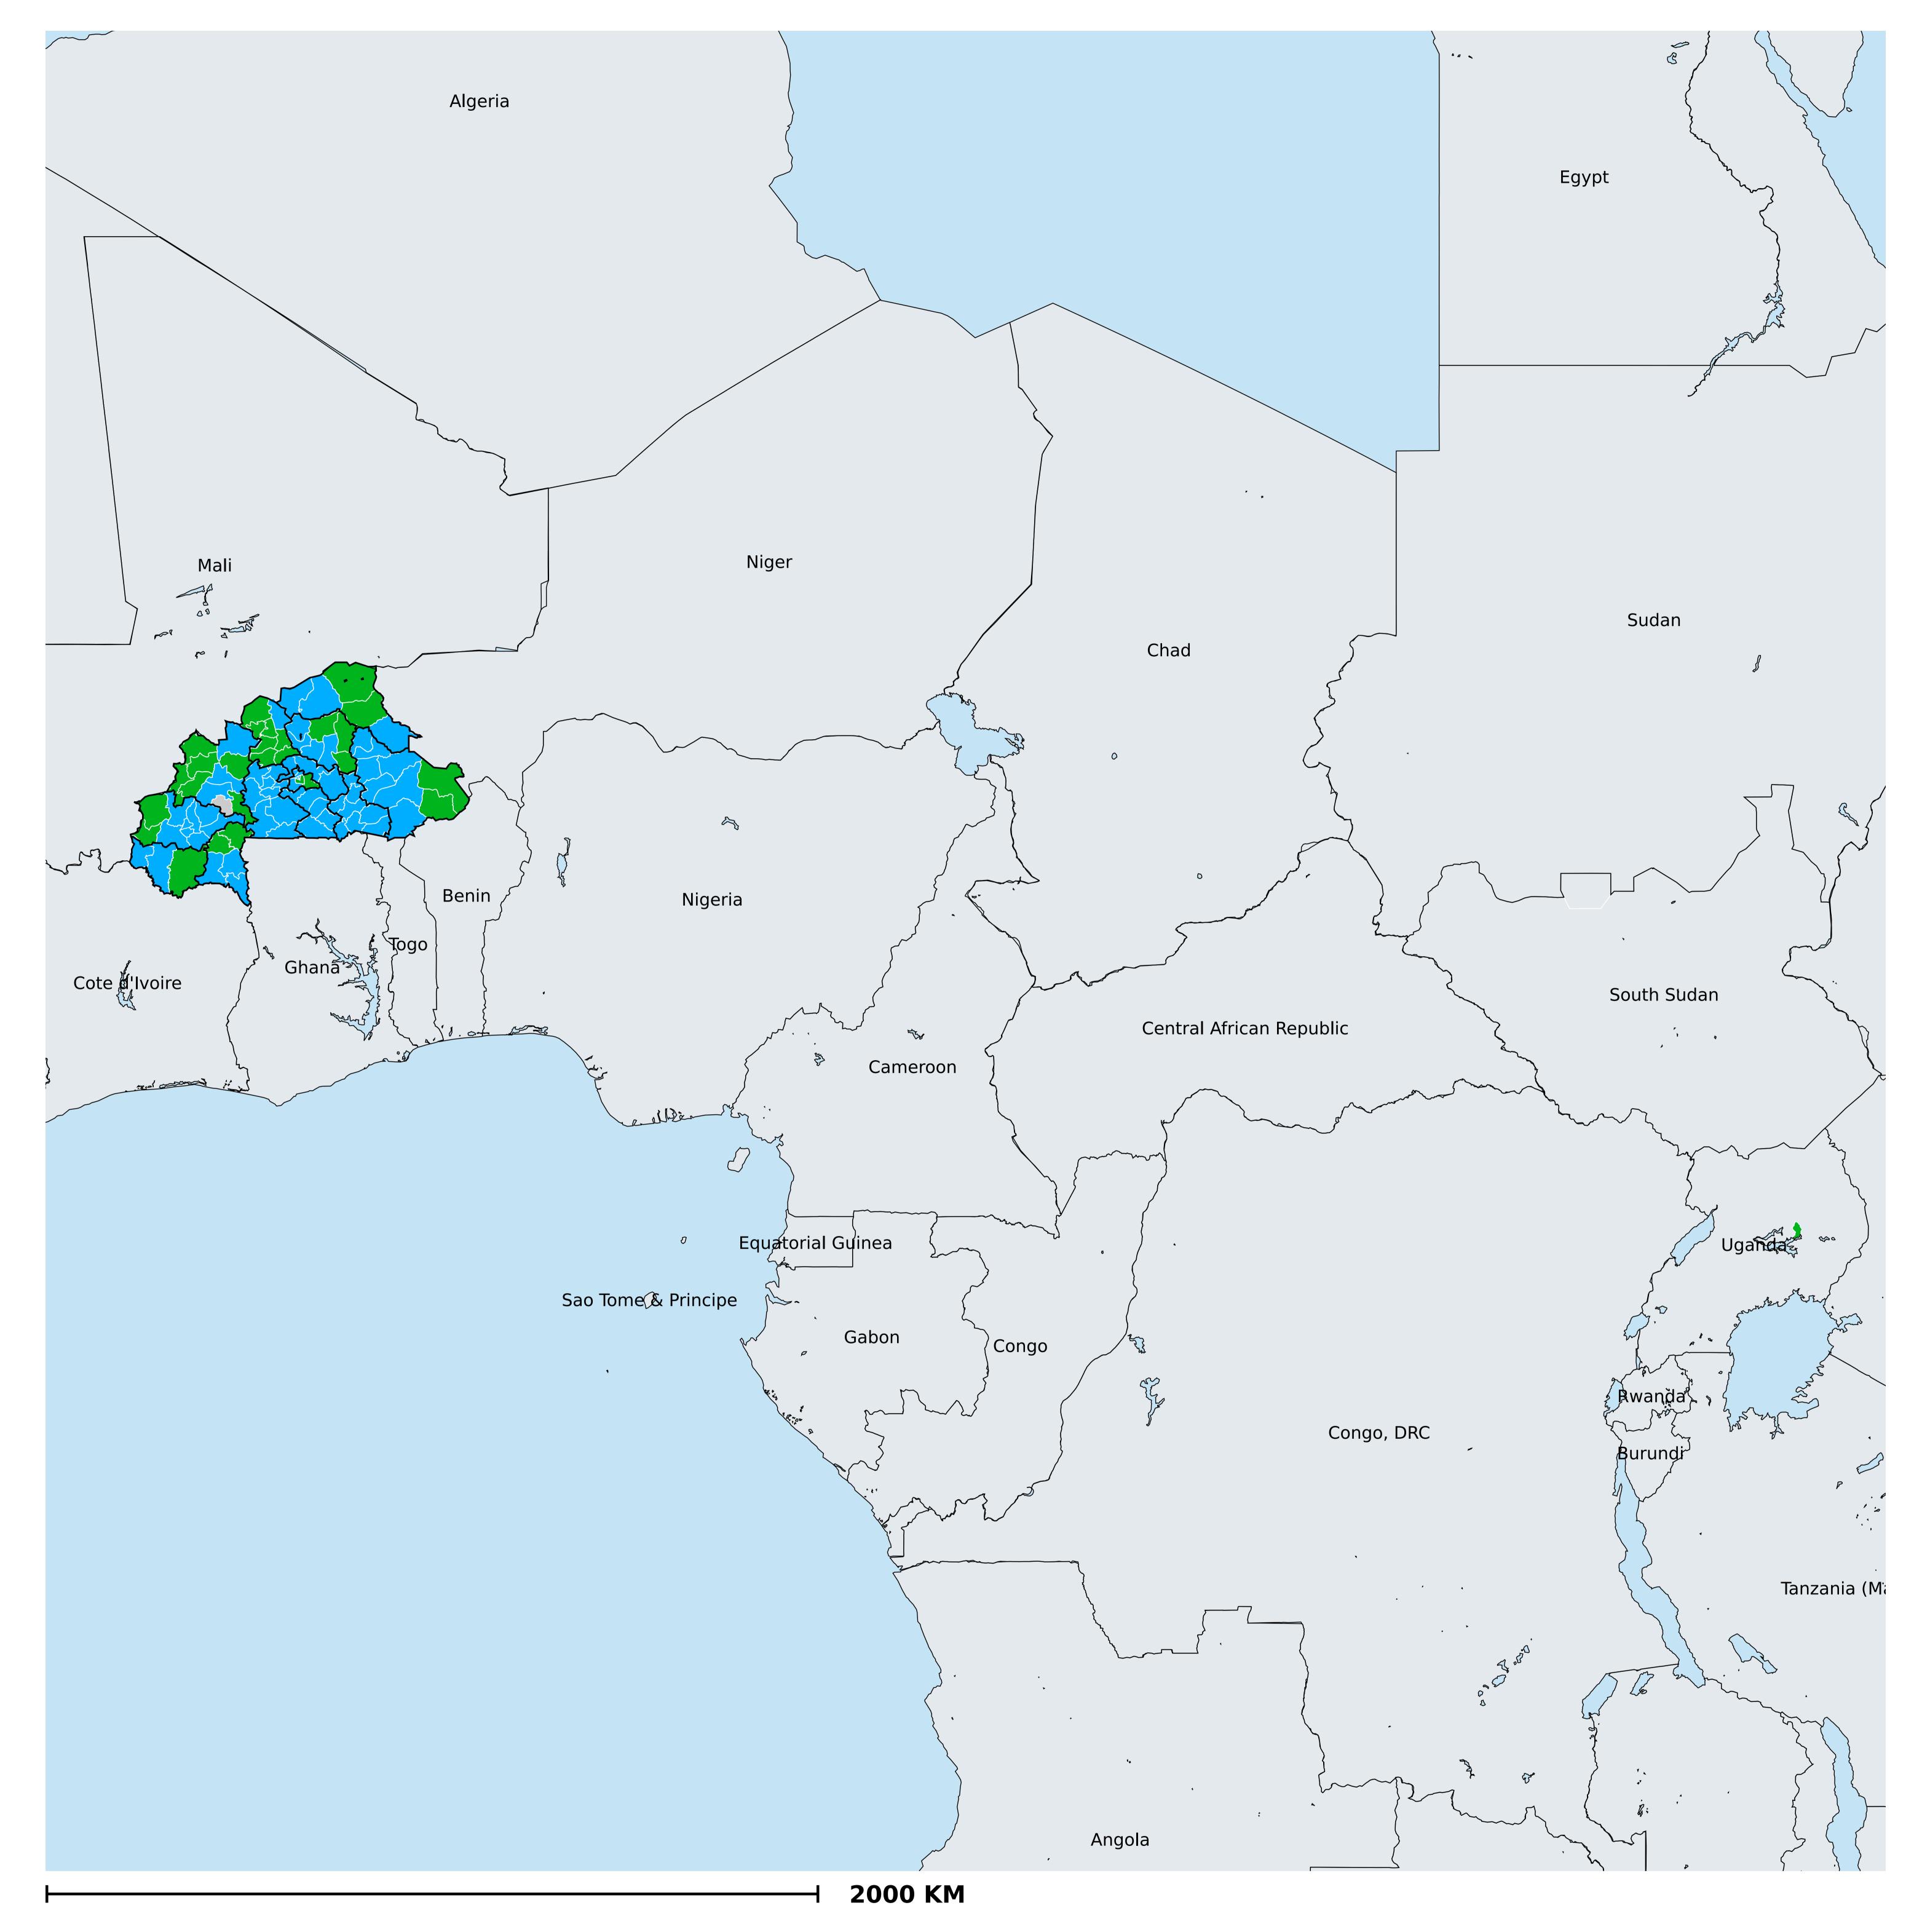

## Burkina Faso (2010-2021)

## Number of MDA rounds for Trachoma (Geographic coverage)

Boundaries, names and designations used here do not imply expression of WHO opinion concerning the legal status of any country, territory or area, or of its authorities, or

concerning delimitation of frontiers or boundaries. Dotted / dashed lines represent approximate border lines for which there may not yet be full agreement.

Trachoma > MDA/PC rounds > Geographic coverage

MDA not warranted

Endemicity unknown

MDA not delivered - Endemic

< recommended rounds since last survey

≥ recommended rounds since last survey

Under post-intervention surveillance

**Data Source:** Data provided by health ministries to ESPEN through WHO reporting processes. All reasonable precautions have been taken to verify this information Copyright 2022 WHO. All rights reserved. Generated 06 October 2022