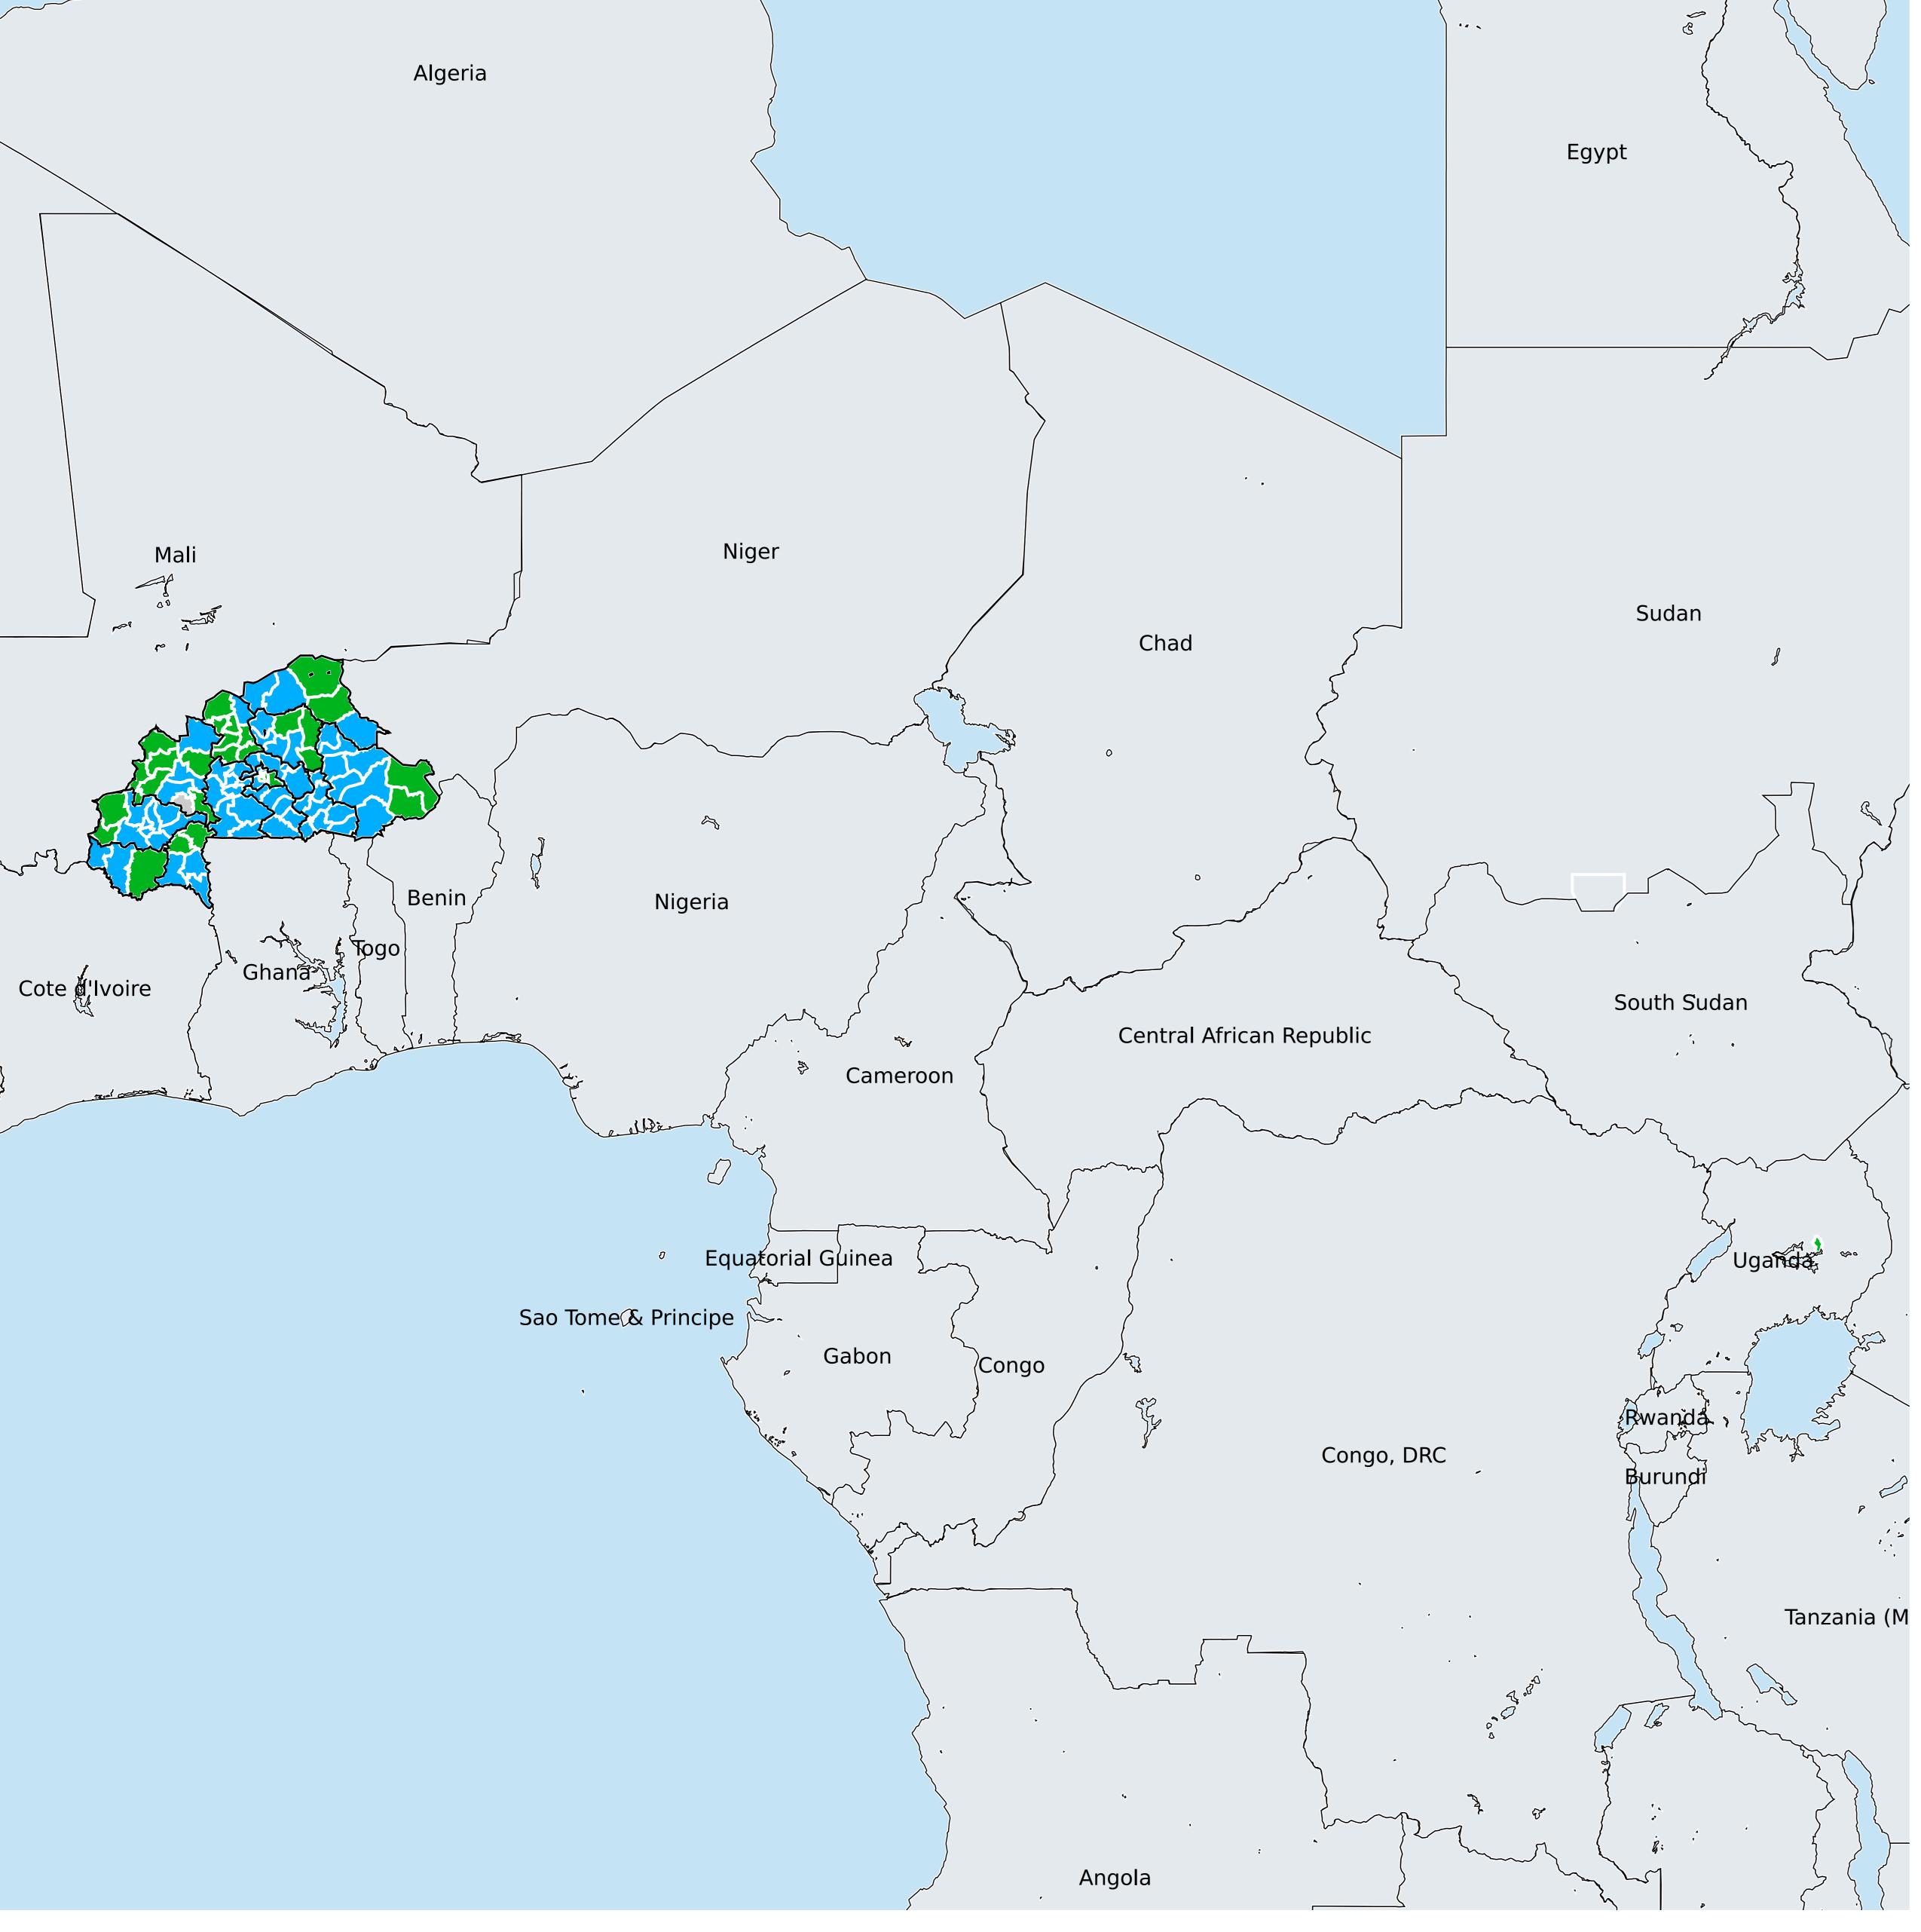

## Burkina Faso (2010-2020) Number of MDA rounds for Trachoma (Geographic coverage)

## Trachoma > MDA/PC rounds > Geographic coverage

MDA not warranted Endemicity unknown MDA not delivered - Endemic < recommended rounds since last survey  $\geq$  recommended rounds since last survey Under post-intervention surveillance

Boundaries, names and designations used here do not imply expression of WHO opinion concerning the legal status of any country, territory or area, or of its authorities, or concerning delimitation of frontiers or boundaries. Dotted / dashed lines represent approximate border lines for which there may not yet be full agreement.