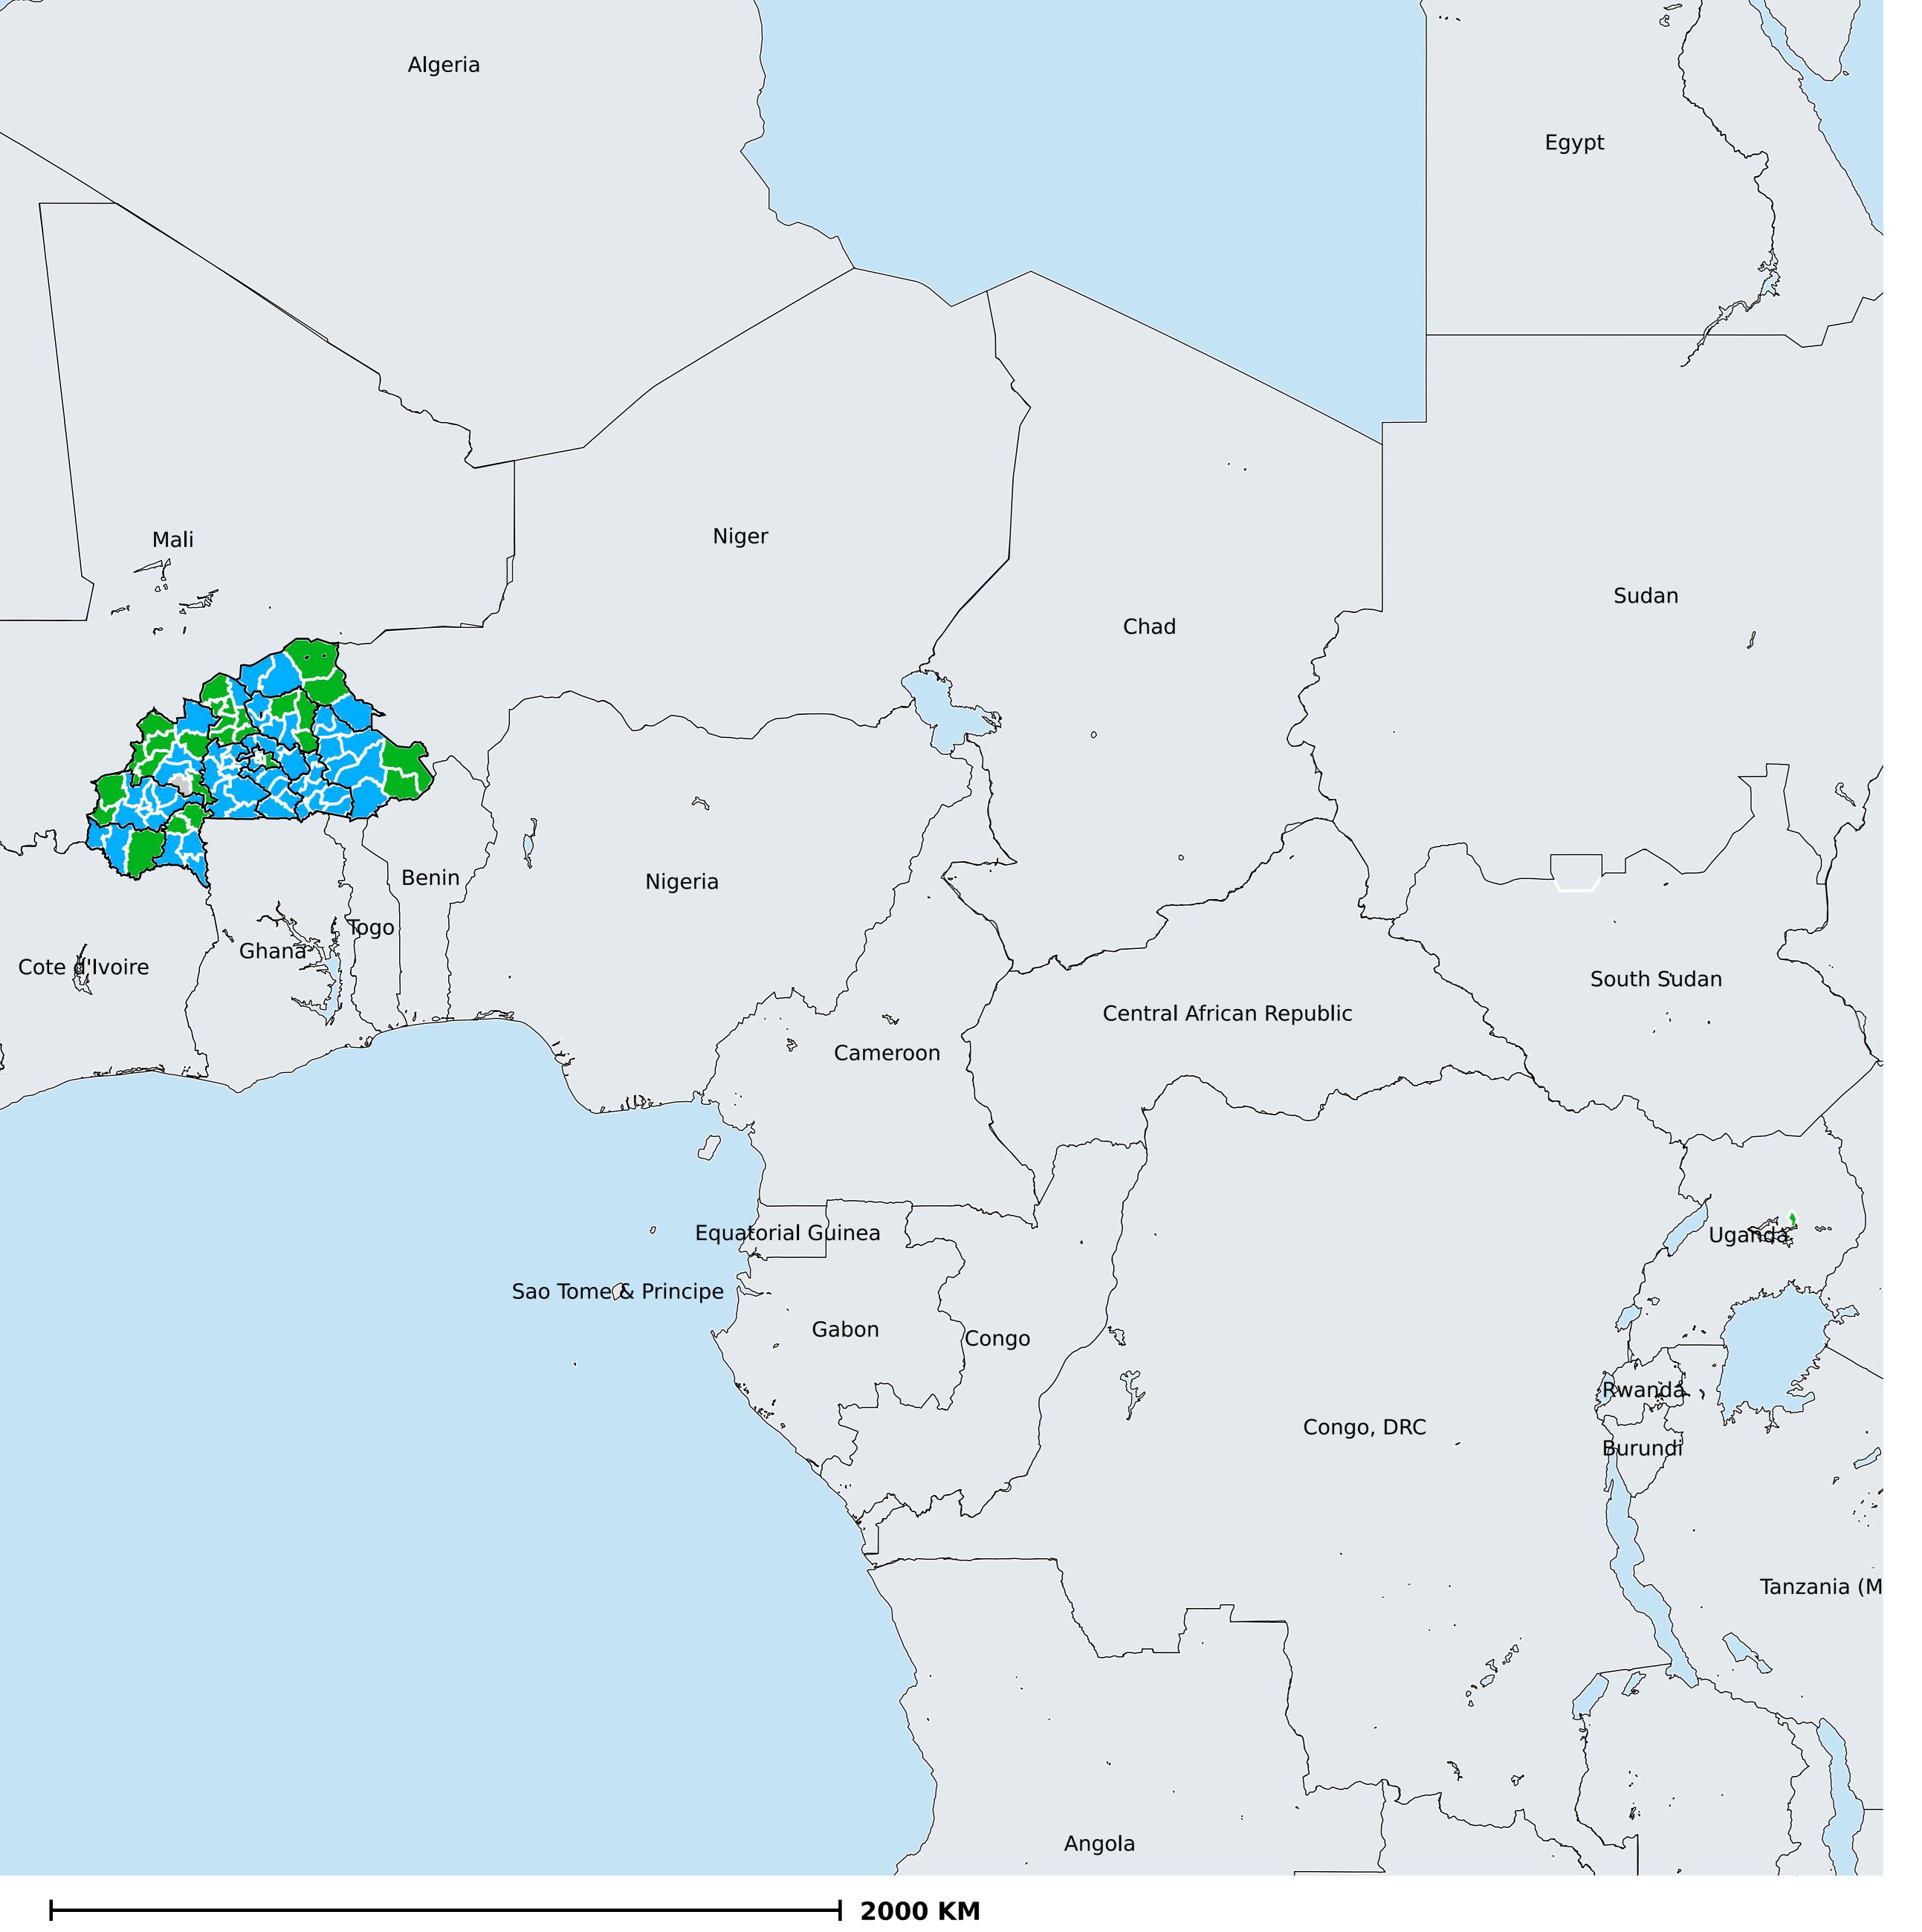

## Number of MDA rounds for Trachoma (Geographic coverage)

Trachoma > MDA/PC rounds > Geographic coverage

MDA not warranted
Endemicity unknown
MDA not delivered - Endemic
< recommended rounds since last survey</li>
≥ recommended rounds since last survey
Under post-intervention surveillance

Boundaries, names and designations used here do not imply expression of WHO opinion concerning the legal status of any country, territory or area, or of its authorities, or concerning delimitation of frontiers or boundaries. Dotted / dashed lines represent approximate border lines for which there may not yet be full agreement.