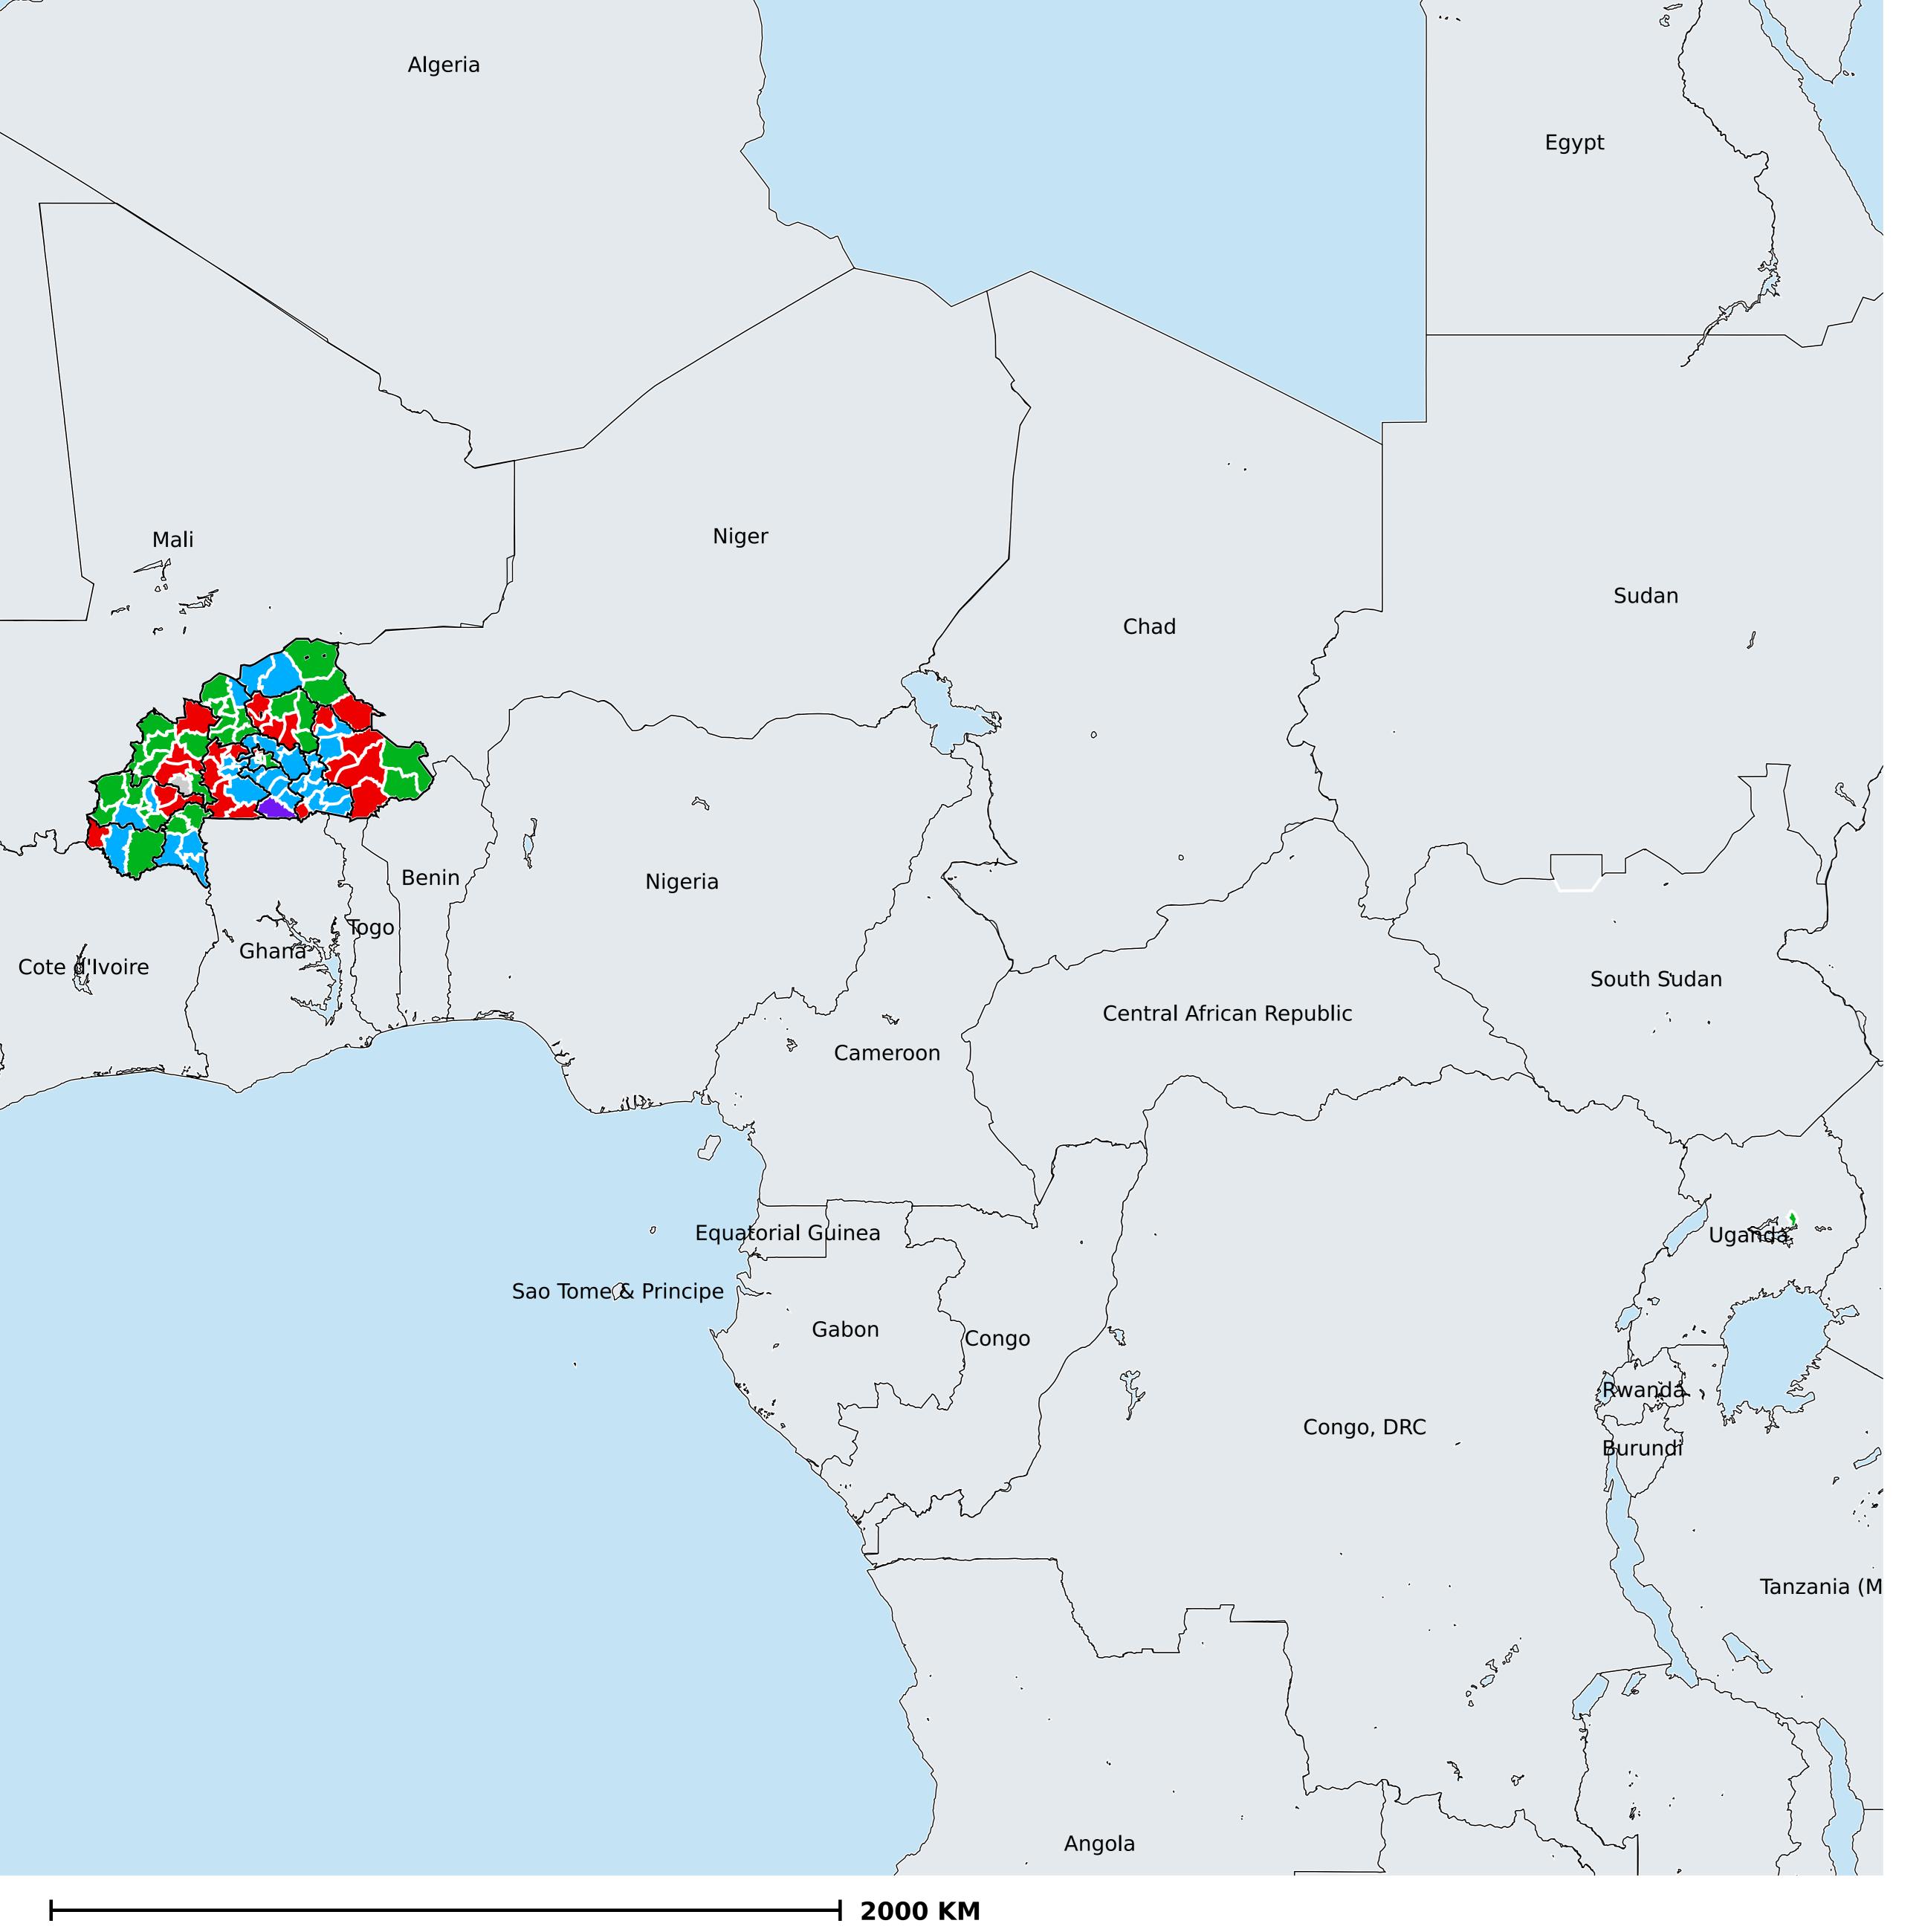

## Geographic MDA/PC coverage of Trachoma

Trachoma > MDA/PC coverage > Geographic coverage

MDA not warranted
Endemicity unknown
MDA not delivered - Endemic
MDA delivered
Under post-intervention surveillance

Boundaries, names and designations used here do not imply expression of WHO opinion concerning the legal status of any country, territory or area, or of its authorities, or concerning delimitation of frontiers or boundaries. Dotted / dashed lines represent approximate border lines for which there may not yet be full agreement.