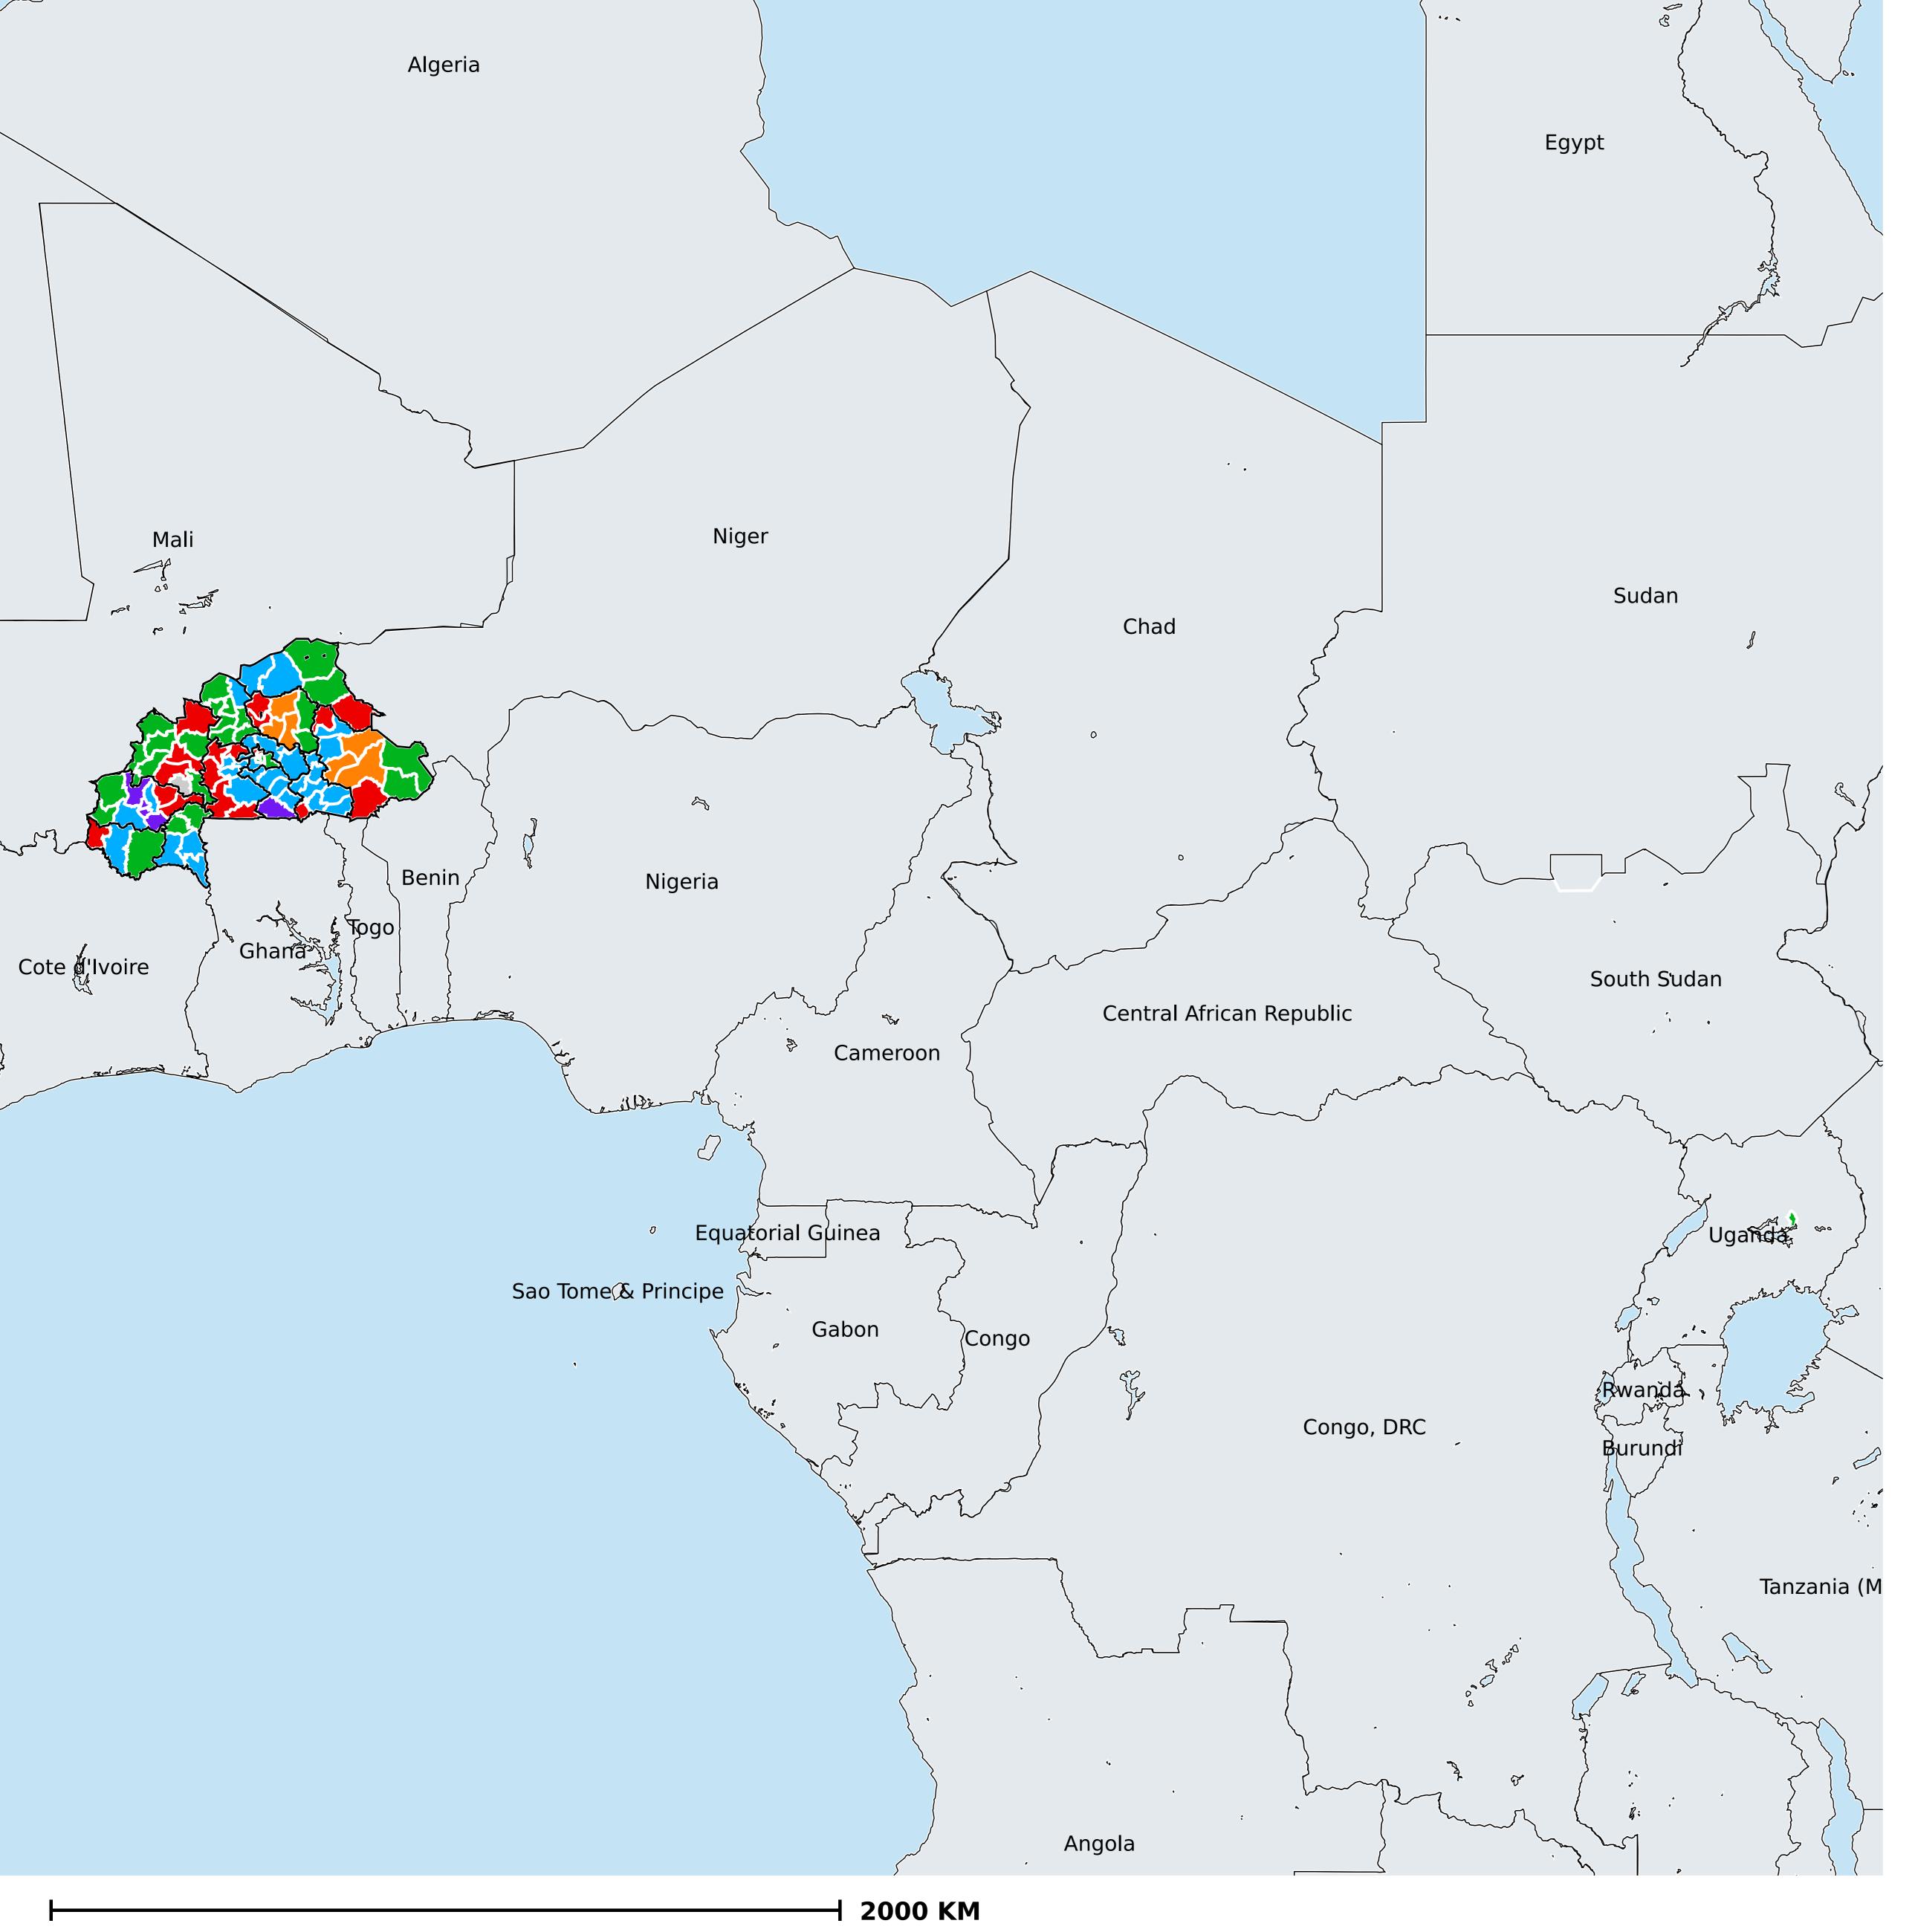

## Burkina Faso (2014)

## Geographic MDA/PC coverage of Trachoma

Trachoma > MDA/PC coverage > Geographic coverage

MDA not warranted
Endemicity unknown
MDA not delivered - Endemic
MDA delivered
Under post-intervention surveillance

Boundaries, names and designations used here do not imply expression of WHO opinion concerning the legal status of any country, territory or area, or of its authorities, or concerning delimitation of frontiers or boundaries. Dotted / dashed lines represent approximate border lines for which there may not yet be full agreement.

## **Data Source:**

Data provided by health ministries to ESPEN through WHO reporting processes. All reasonable precautions have been taken to verify this information

Copyright 2022 WHO. All rights reserved. Generated 06 October 2022