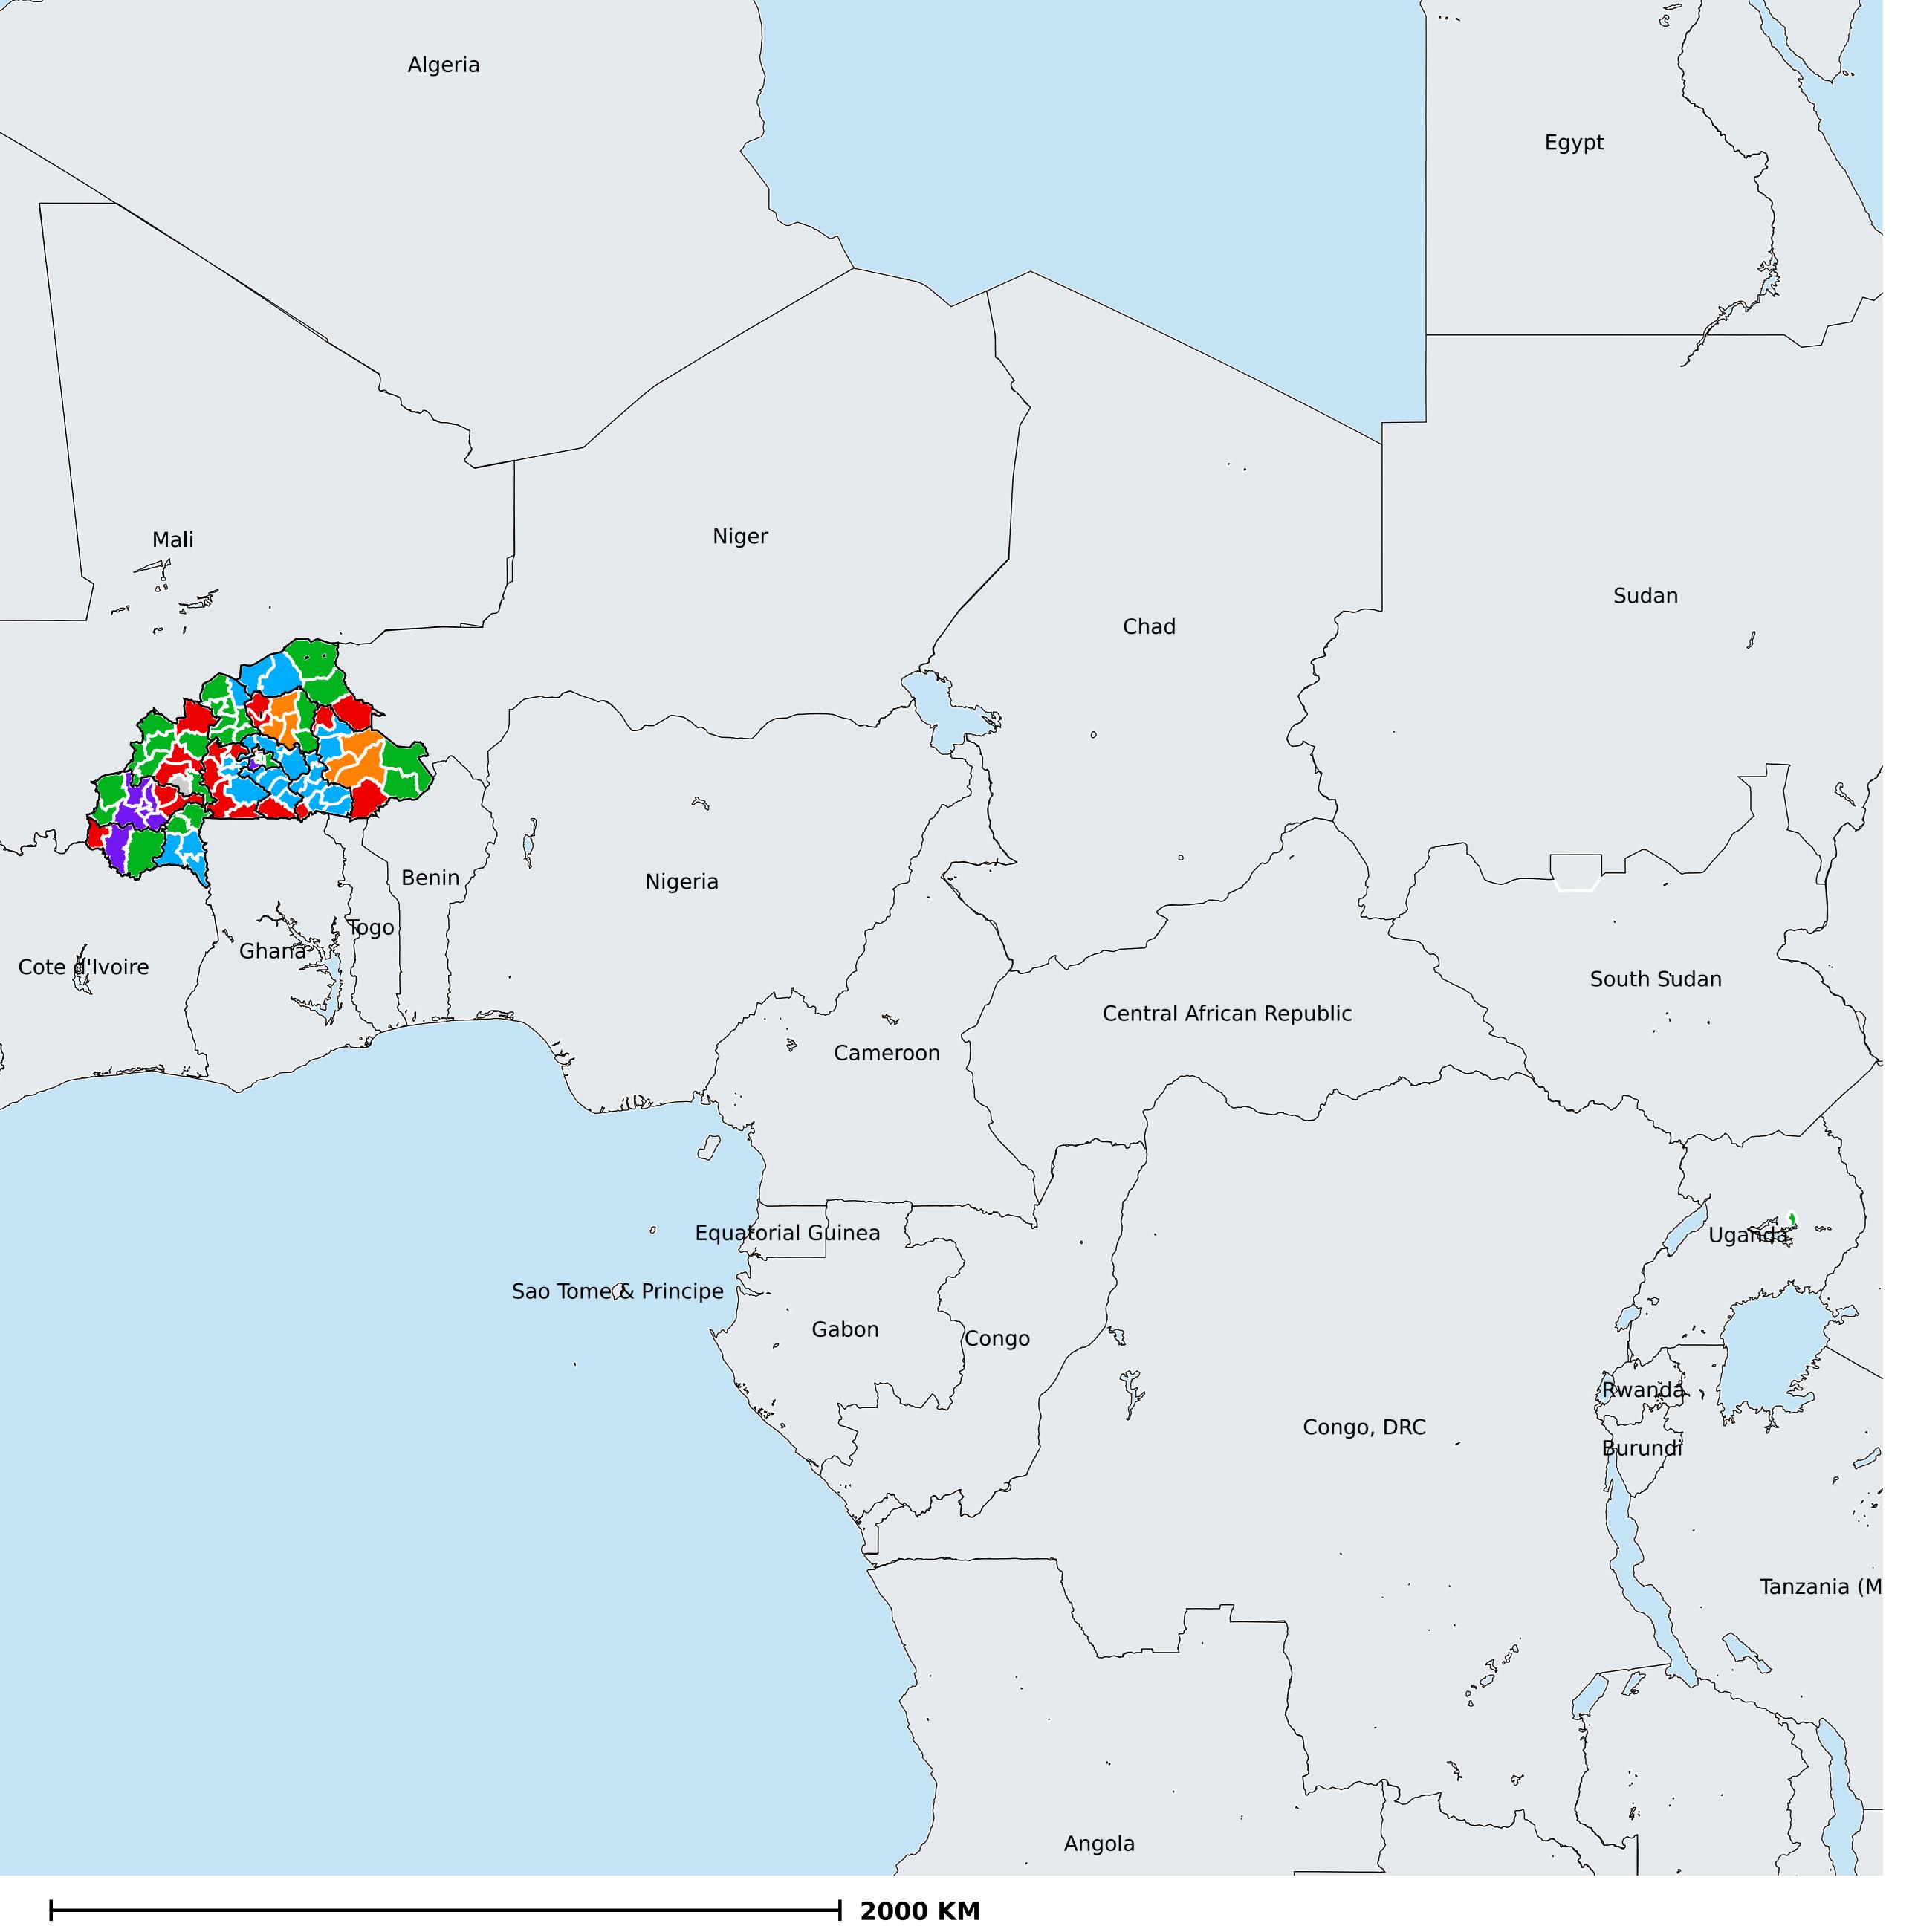

## Burkina Faso (2013)

## Geographic MDA/PC coverage of Trachoma

Trachoma > MDA/PC coverage > Geographic coverage

MDA not warranted
Endemicity unknown
MDA not delivered - Endemic
MDA delivered
Under post-intervention surveillance

Boundaries, names and designations used here do not imply expression of WHO opinion concerning the legal status of any country, territory or area, or of its authorities, or concerning delimitation of frontiers or boundaries. Dotted /

dashed lines represent approximate border lines for which there may not yet be

## **Data Source:**

full agreement.

Data provided by health ministries to ESPEN through WHO reporting processes. All reasonable precautions have been taken to verify this information

Copyright 2022 WHO. All rights reserved. Generated 06 October 2022