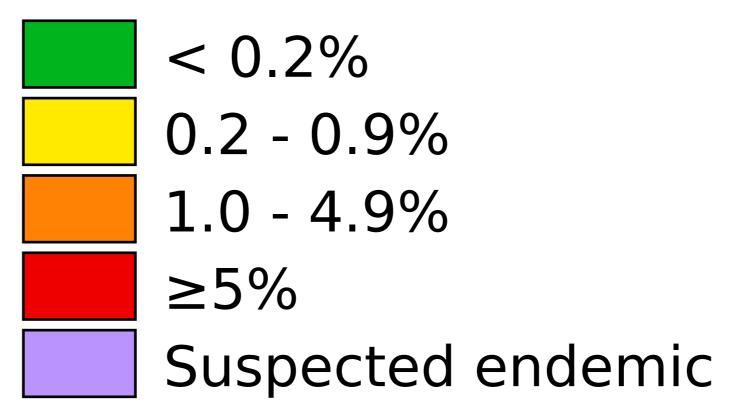

## Prevalence of TT

## TT prevalence

Boundaries, names and designations used here do not imply expression of WHO opinion concerning the legal status of any country, territory or area, or of its authorities, or concerning delimitation of frontiers or boundaries. Dotted / dashed lines represent approximate border lines for which there may not yet be full agreement.