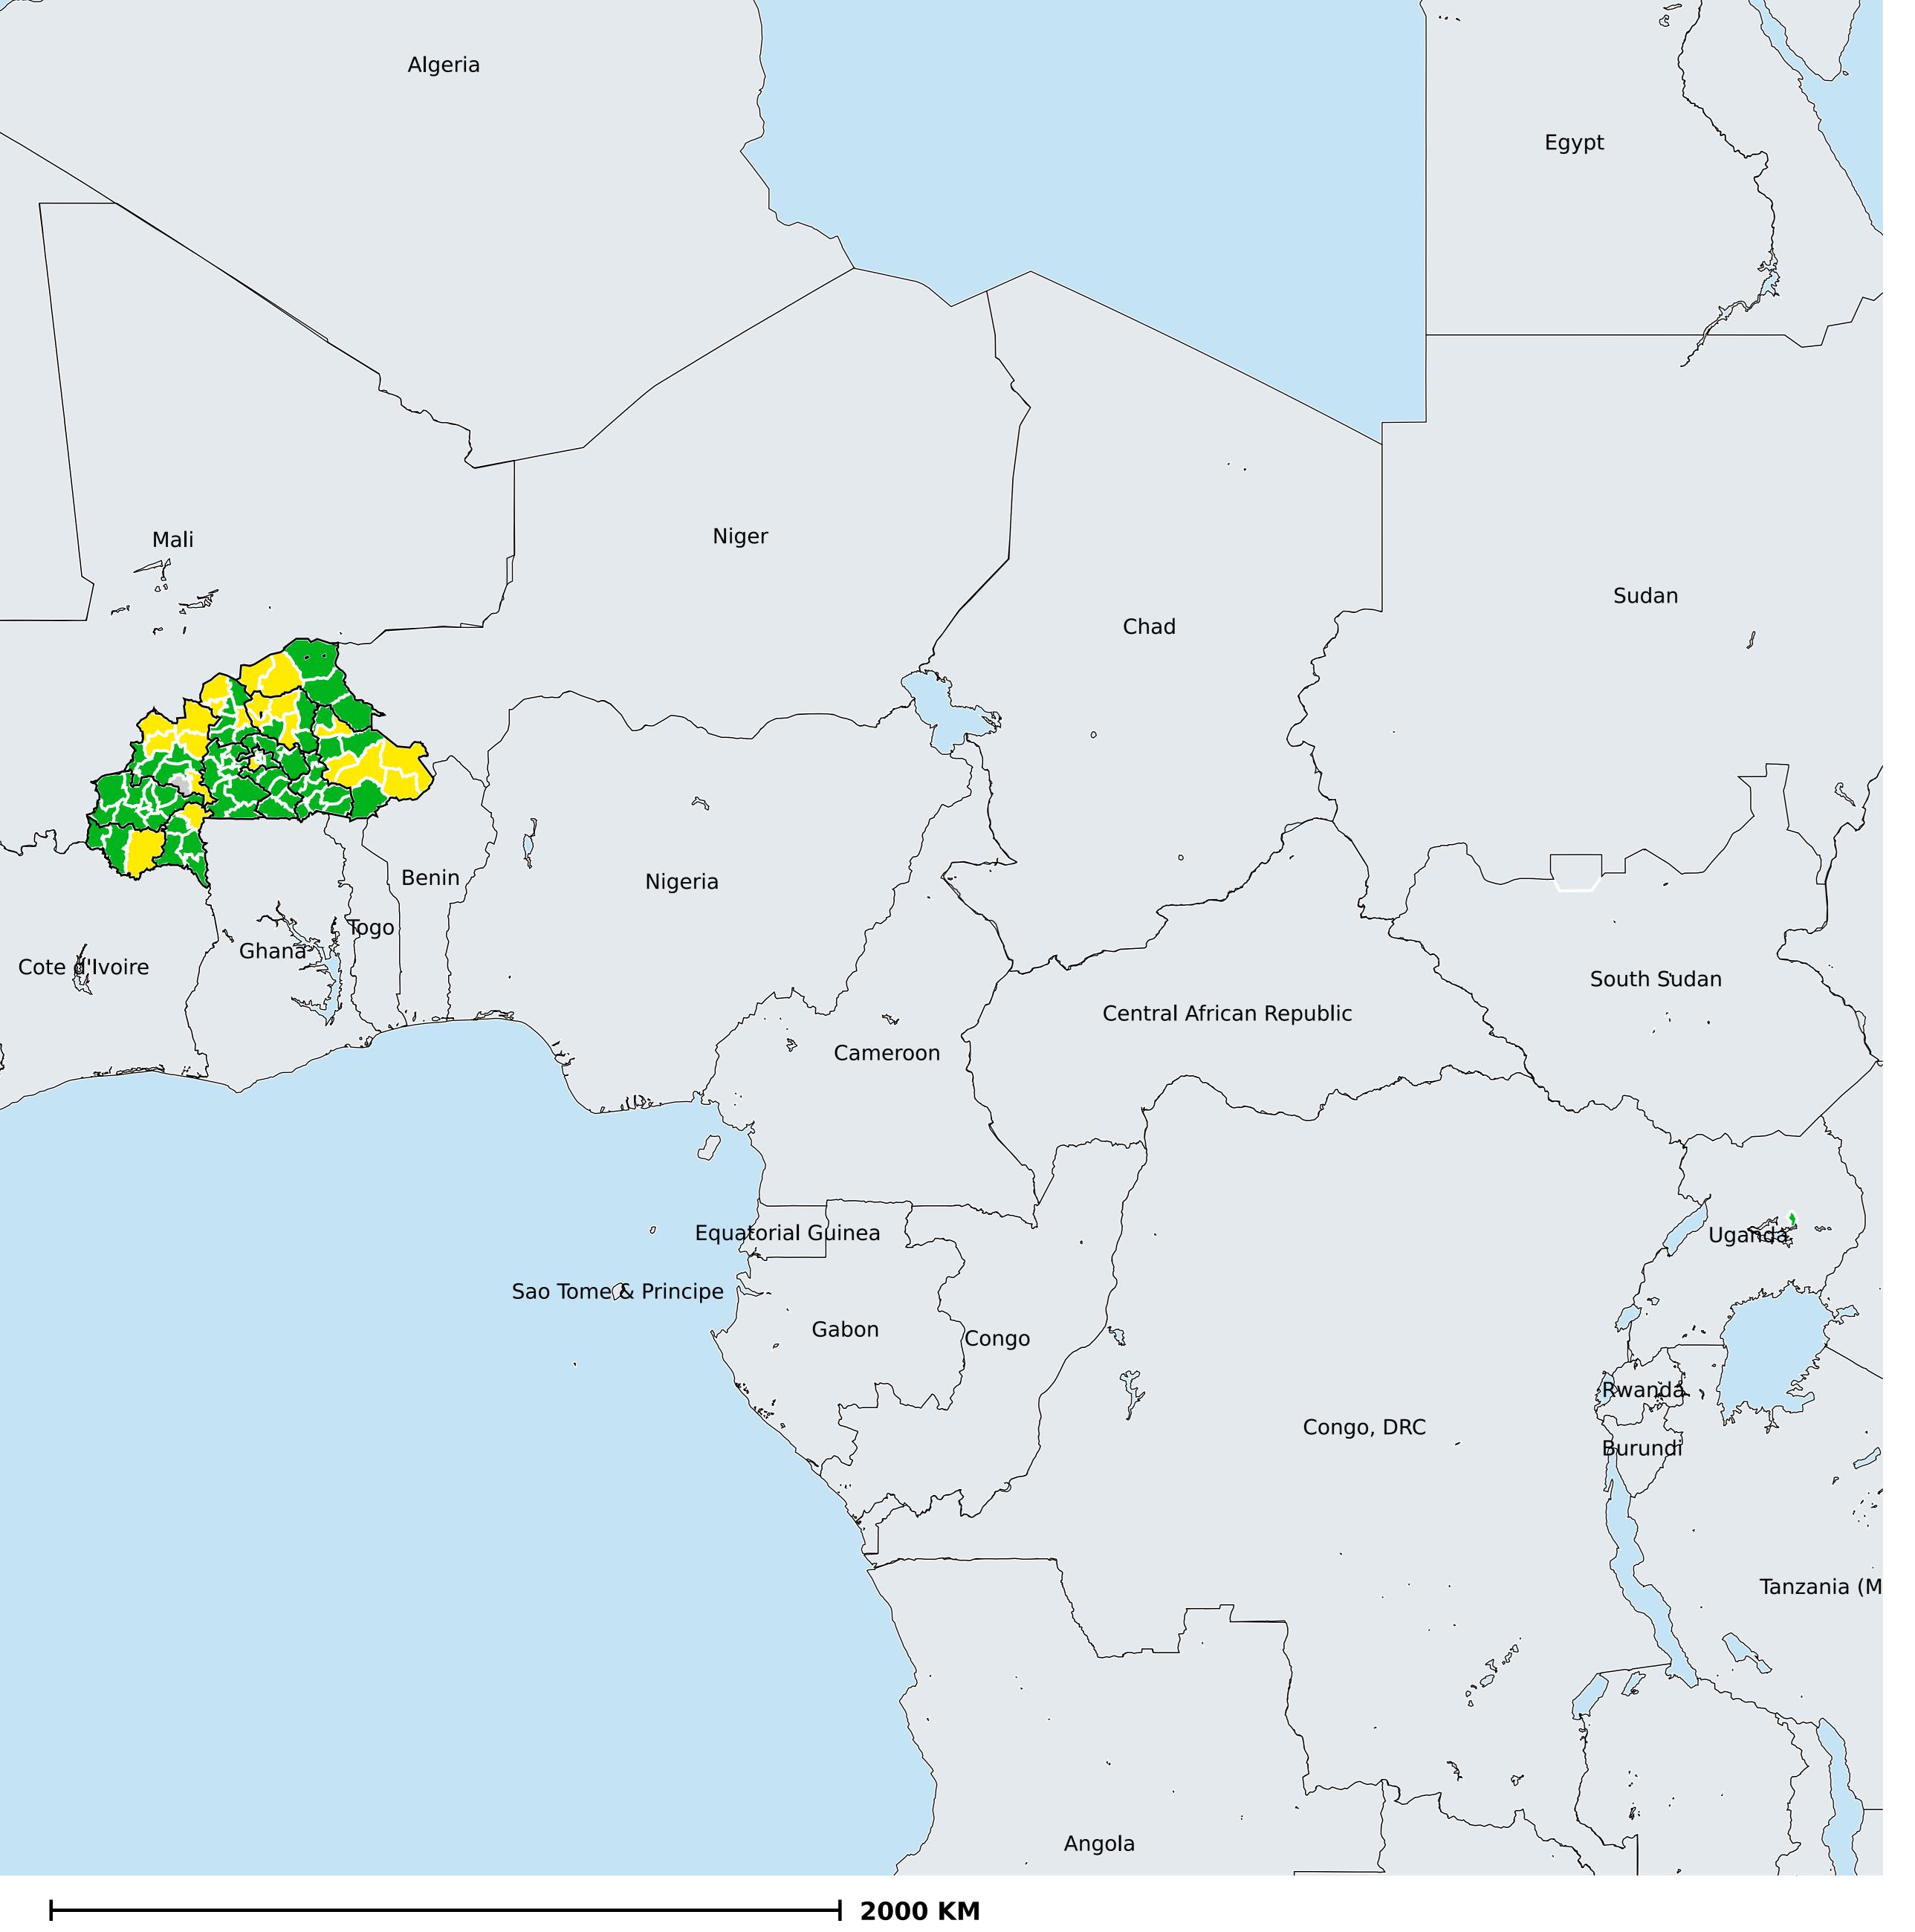

## Burkina Faso (2021)

## Prevalence of TT

## TT prevalence

Boundaries, names and designations used here do not imply expression of WHO opinion concerning the legal status of any country, territory or area, or of its authorities, or concerning delimitation of frontiers or boundaries. Dotted / dashed lines represent approximate border lines for which there may not yet be full agreement.