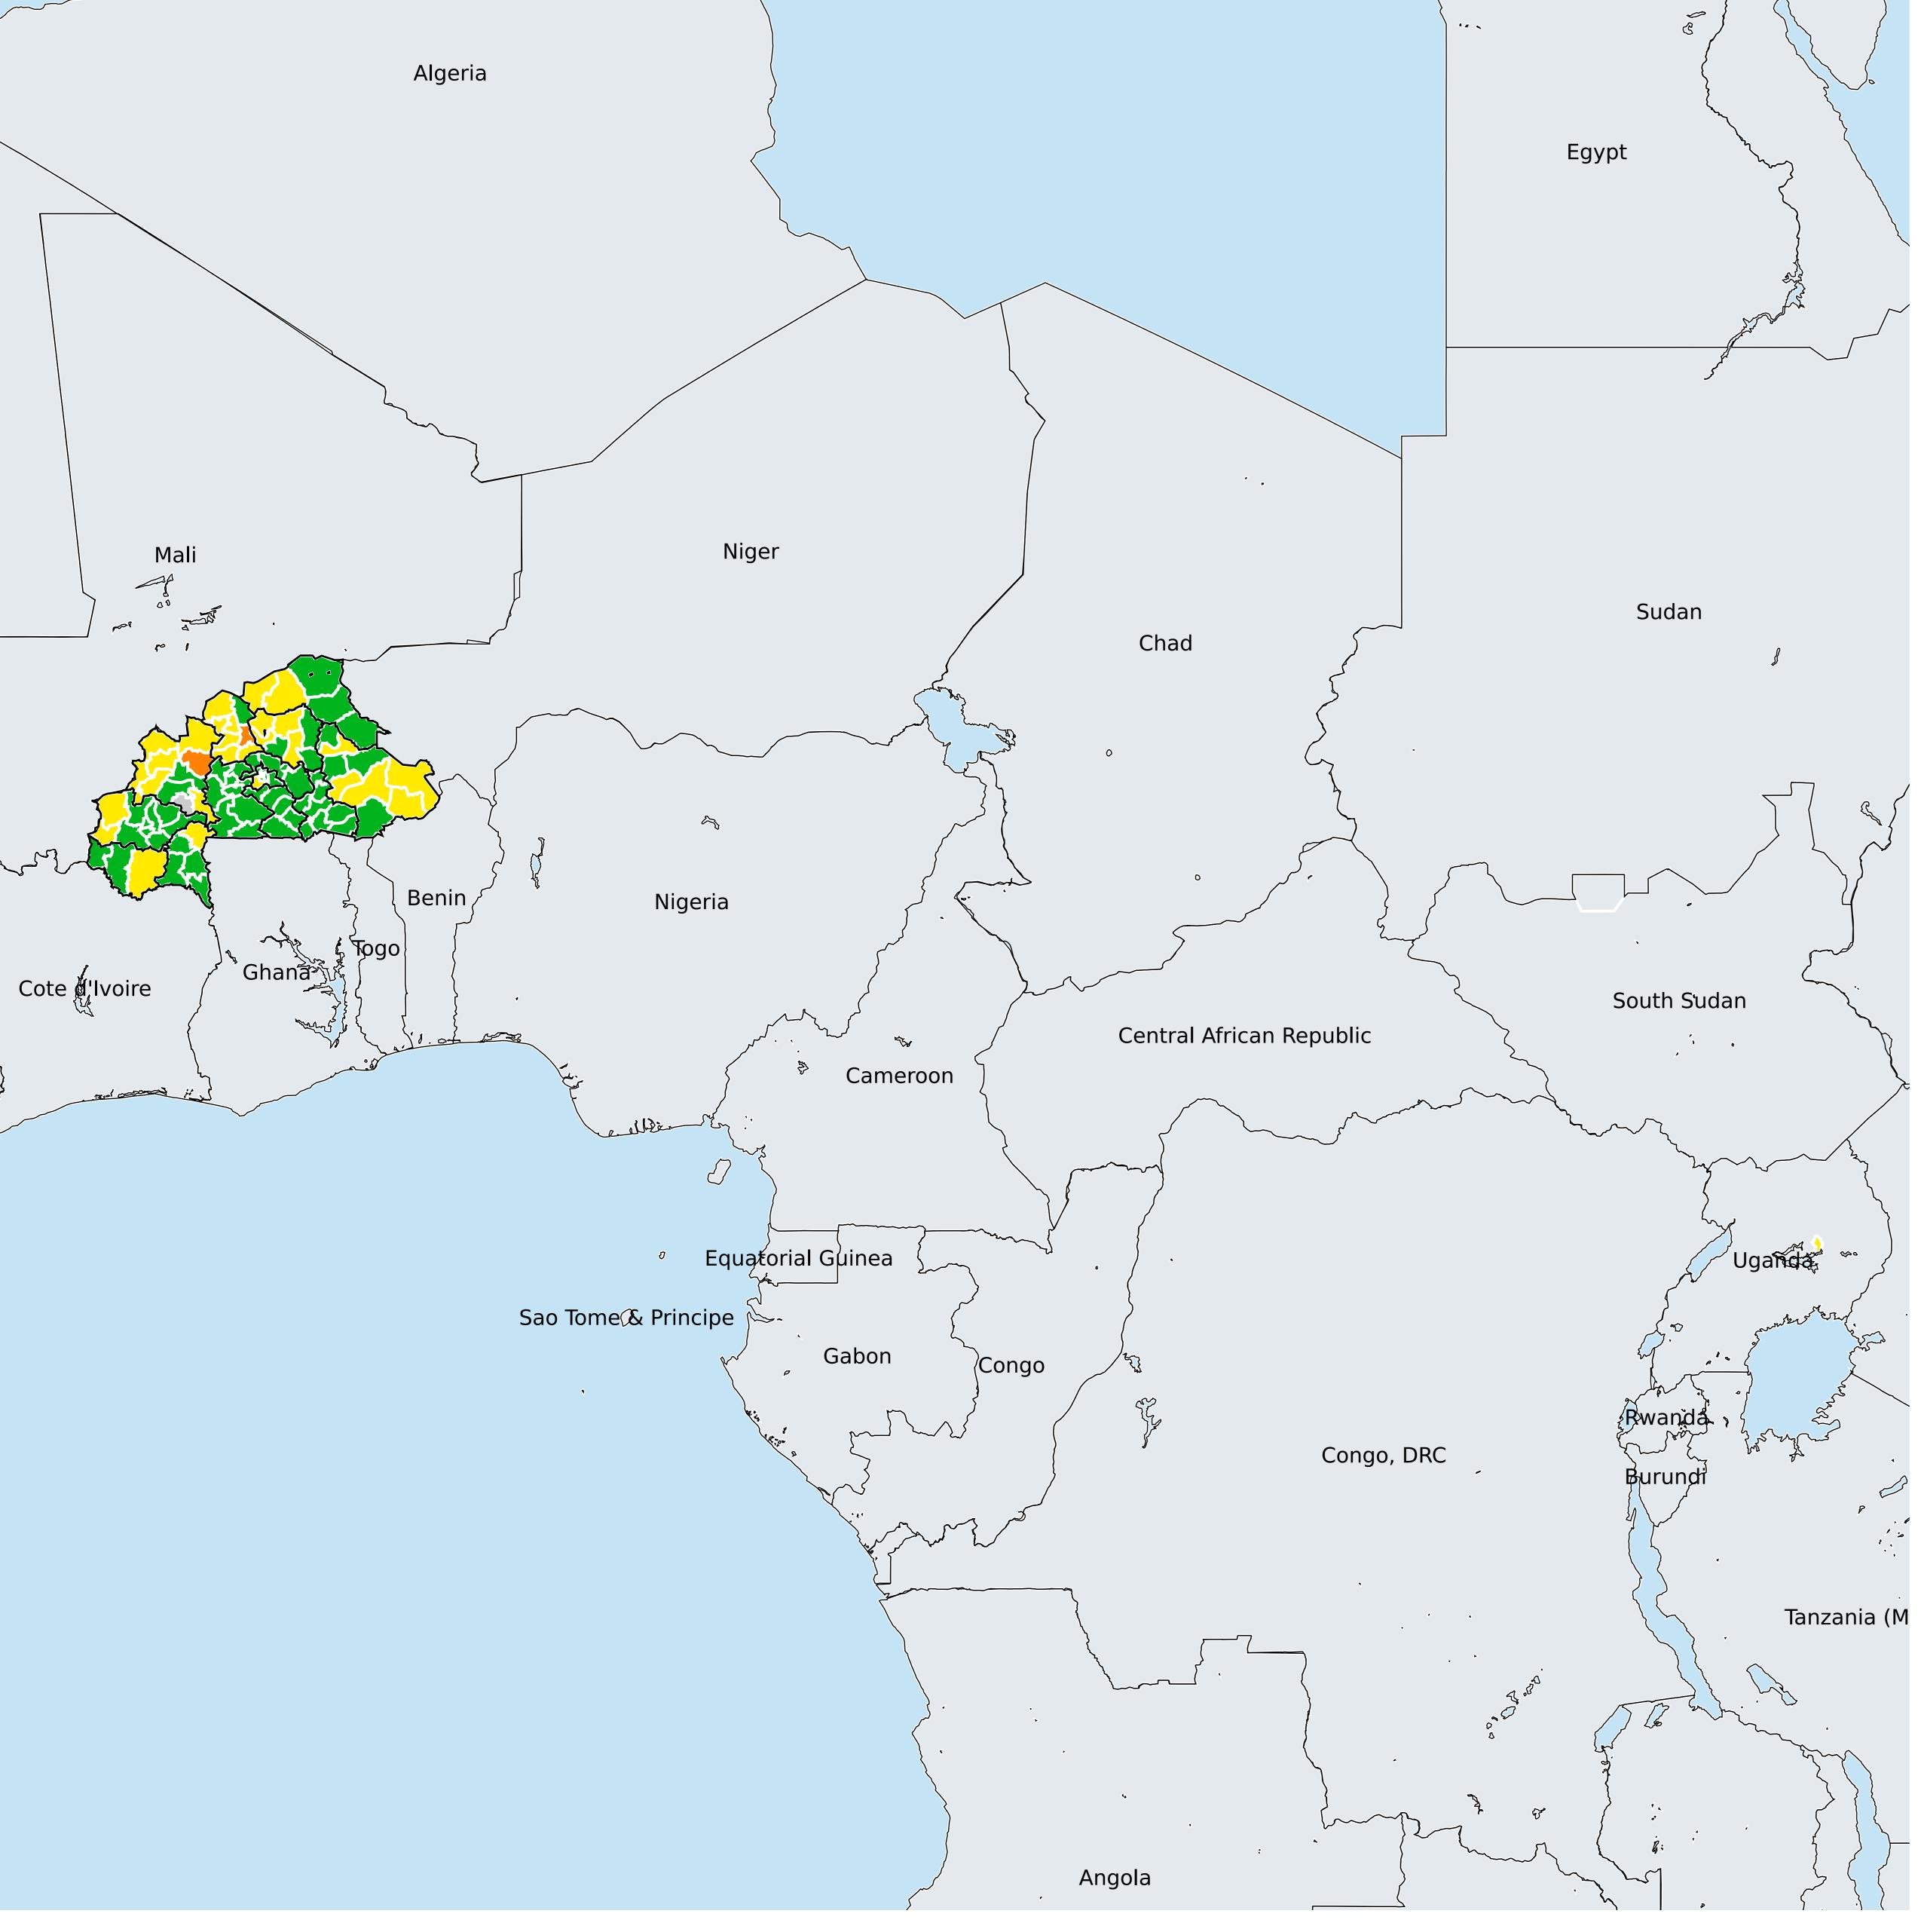

## Burkina Faso (2018) Prevalence of TT

TT prevalence

< 0.2% 0.2 - 0.9% 1.0 - 4.9% ≥5% Suspected endemic

Boundaries, names and designations used here do not imply expression of WHO opinion concerning the legal status of any country, territory or area, or of its authorities, or concerning delimitation of frontiers or boundaries. Dotted / dashed lines represent approximate border lines for which there may not yet be full agreement.

## **Data Source:**

Data provided by health ministries to ESPEN through WHO reporting processes. All reasonable precautions have been taken to verify this information Copyright 2022 WHO. All rights reserved. Generated 07 October 2022