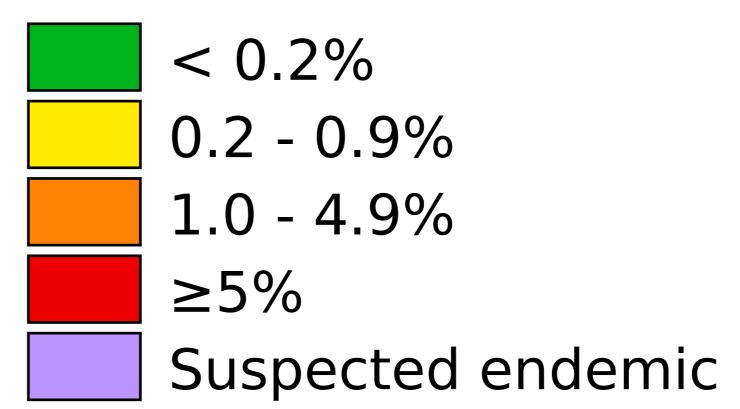

## Prevalence of TT

## TT prevalence

Boundaries, names and designations used here do not imply expression of WHO opinion concerning the legal status of any country, territory or area, or of its authorities, or concerning delimitation of frontiers or boundaries. Dotted / dashed lines represent approximate border lines for which there may not yet be full agreement.