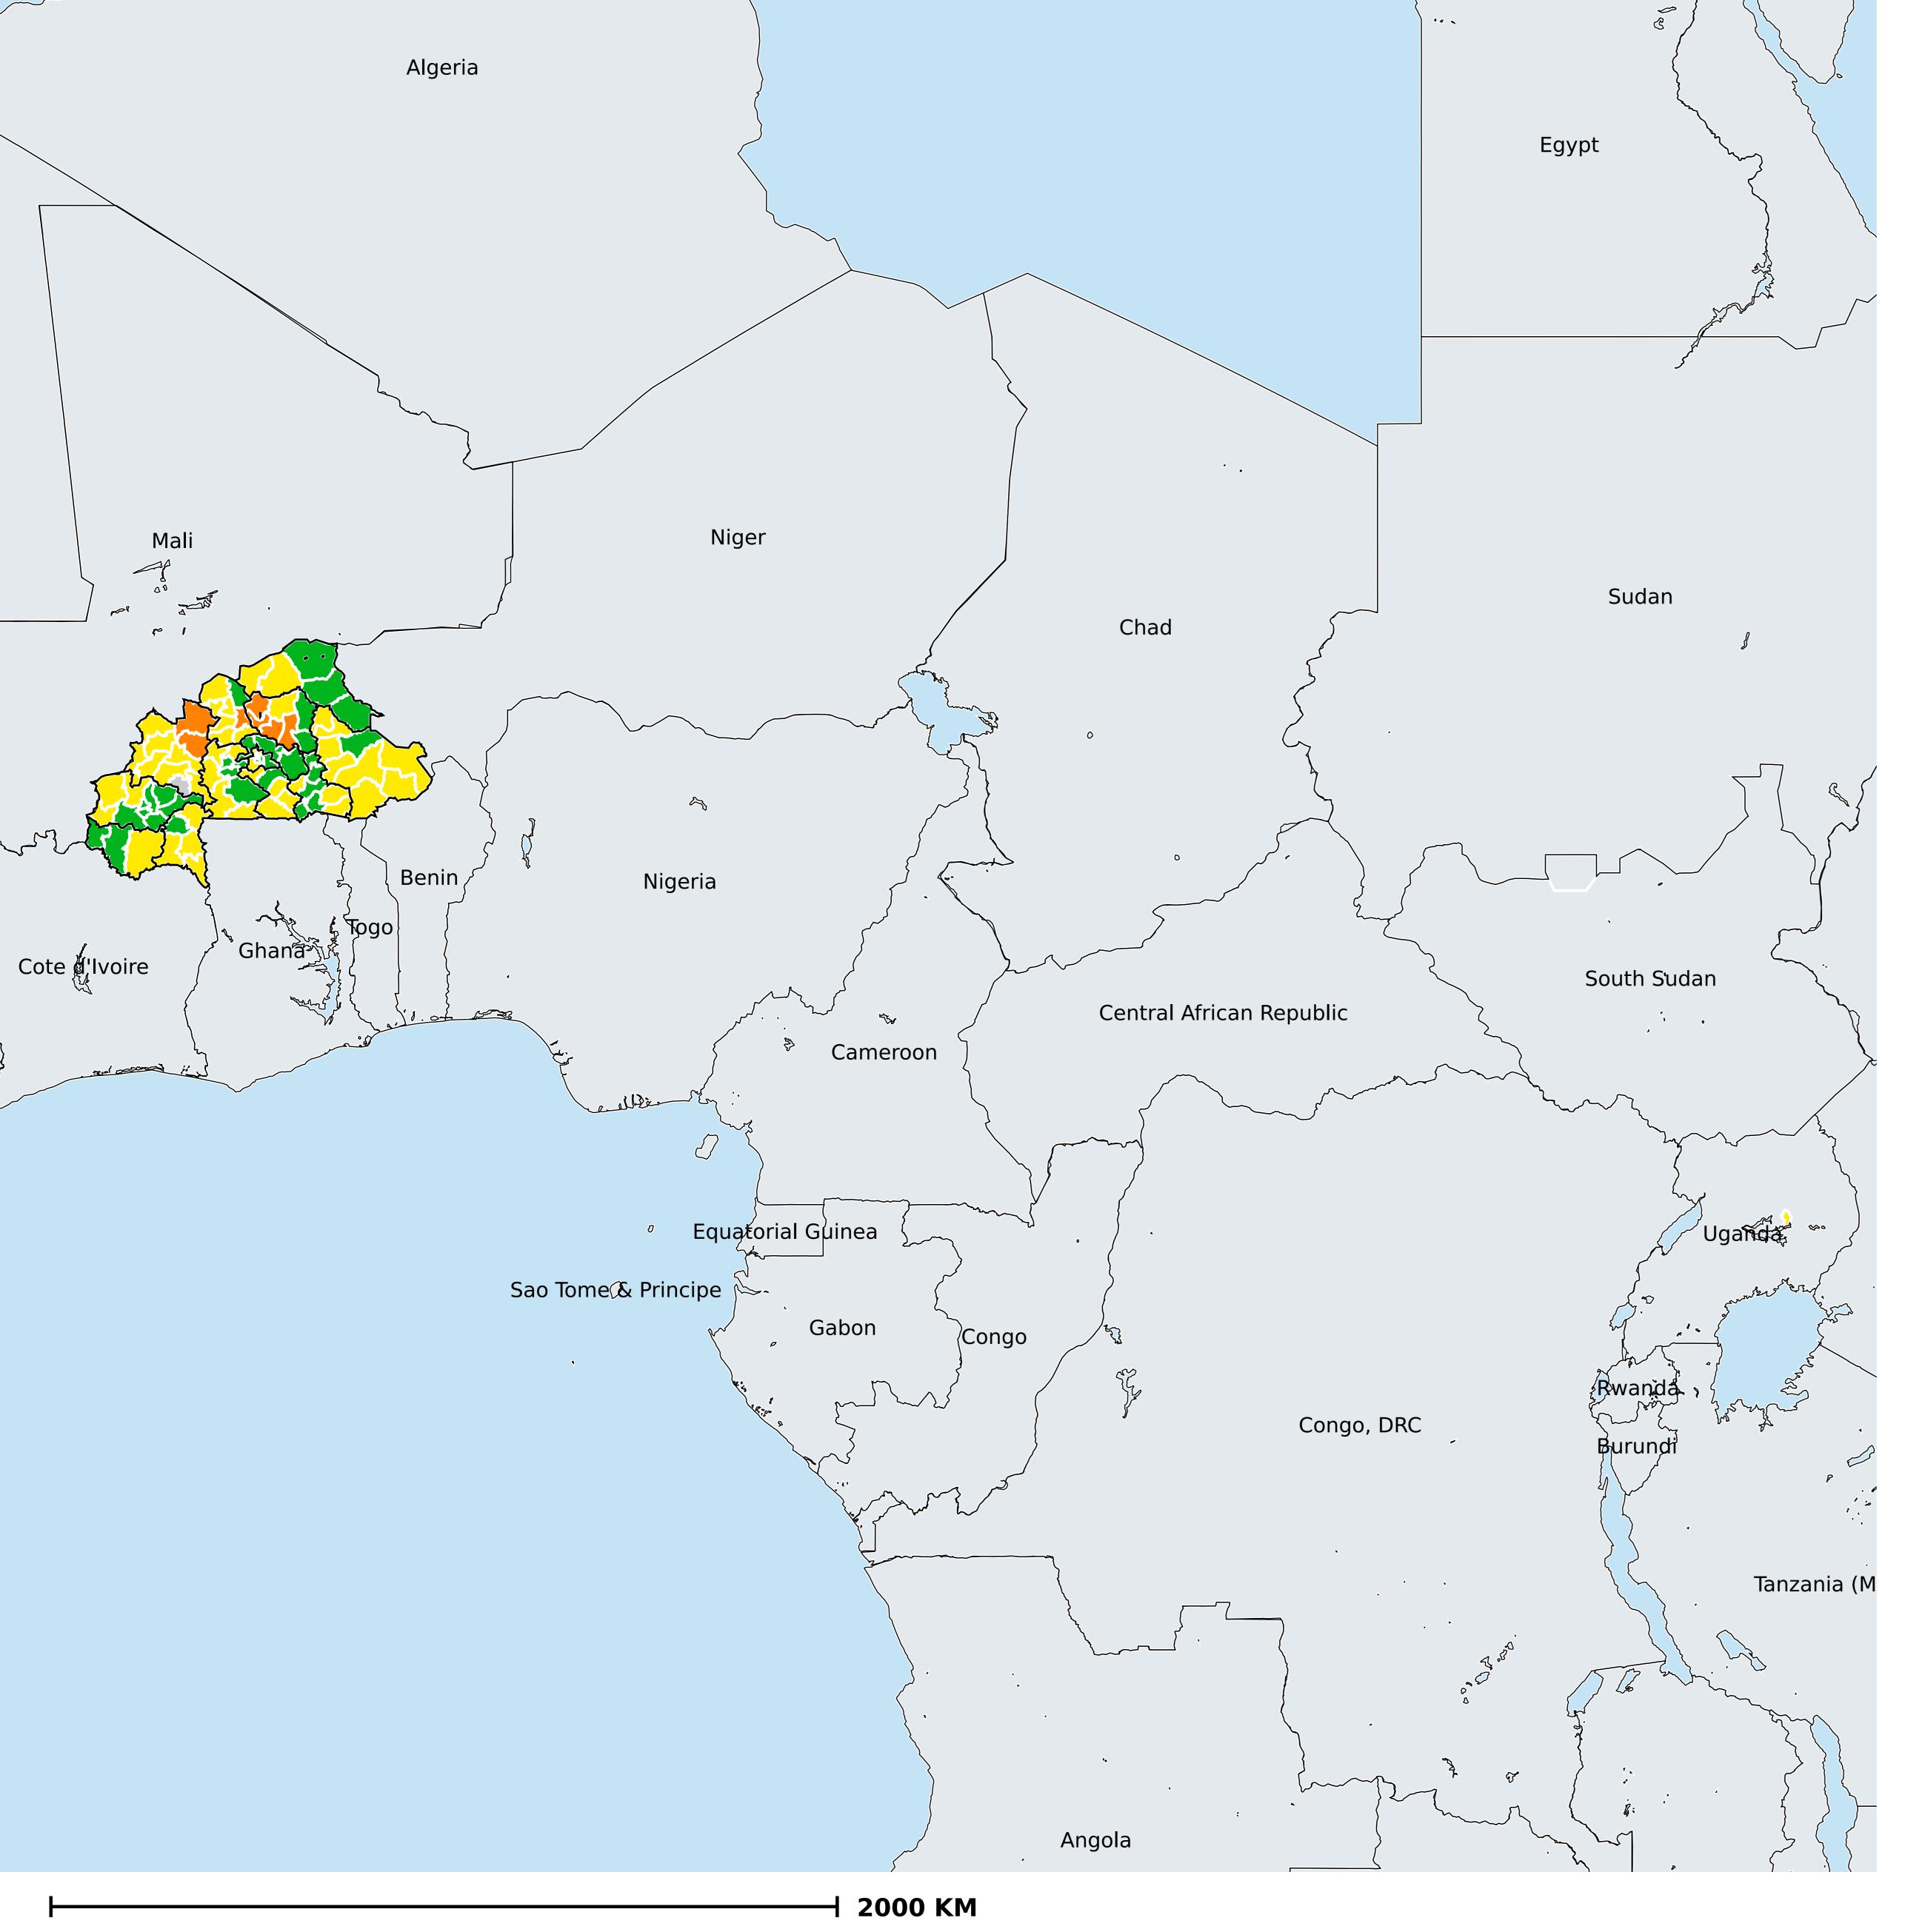

## Burkina Faso (2016)

## Prevalence of TT

## TT prevalence

Boundaries, names and designations used here do not imply expression of WHO opinion concerning the legal status of any country, territory or area, or of its authorities, or concerning delimitation of frontiers or boundaries. Dotted / dashed lines represent approximate border lines for which there may not yet be full agreement.