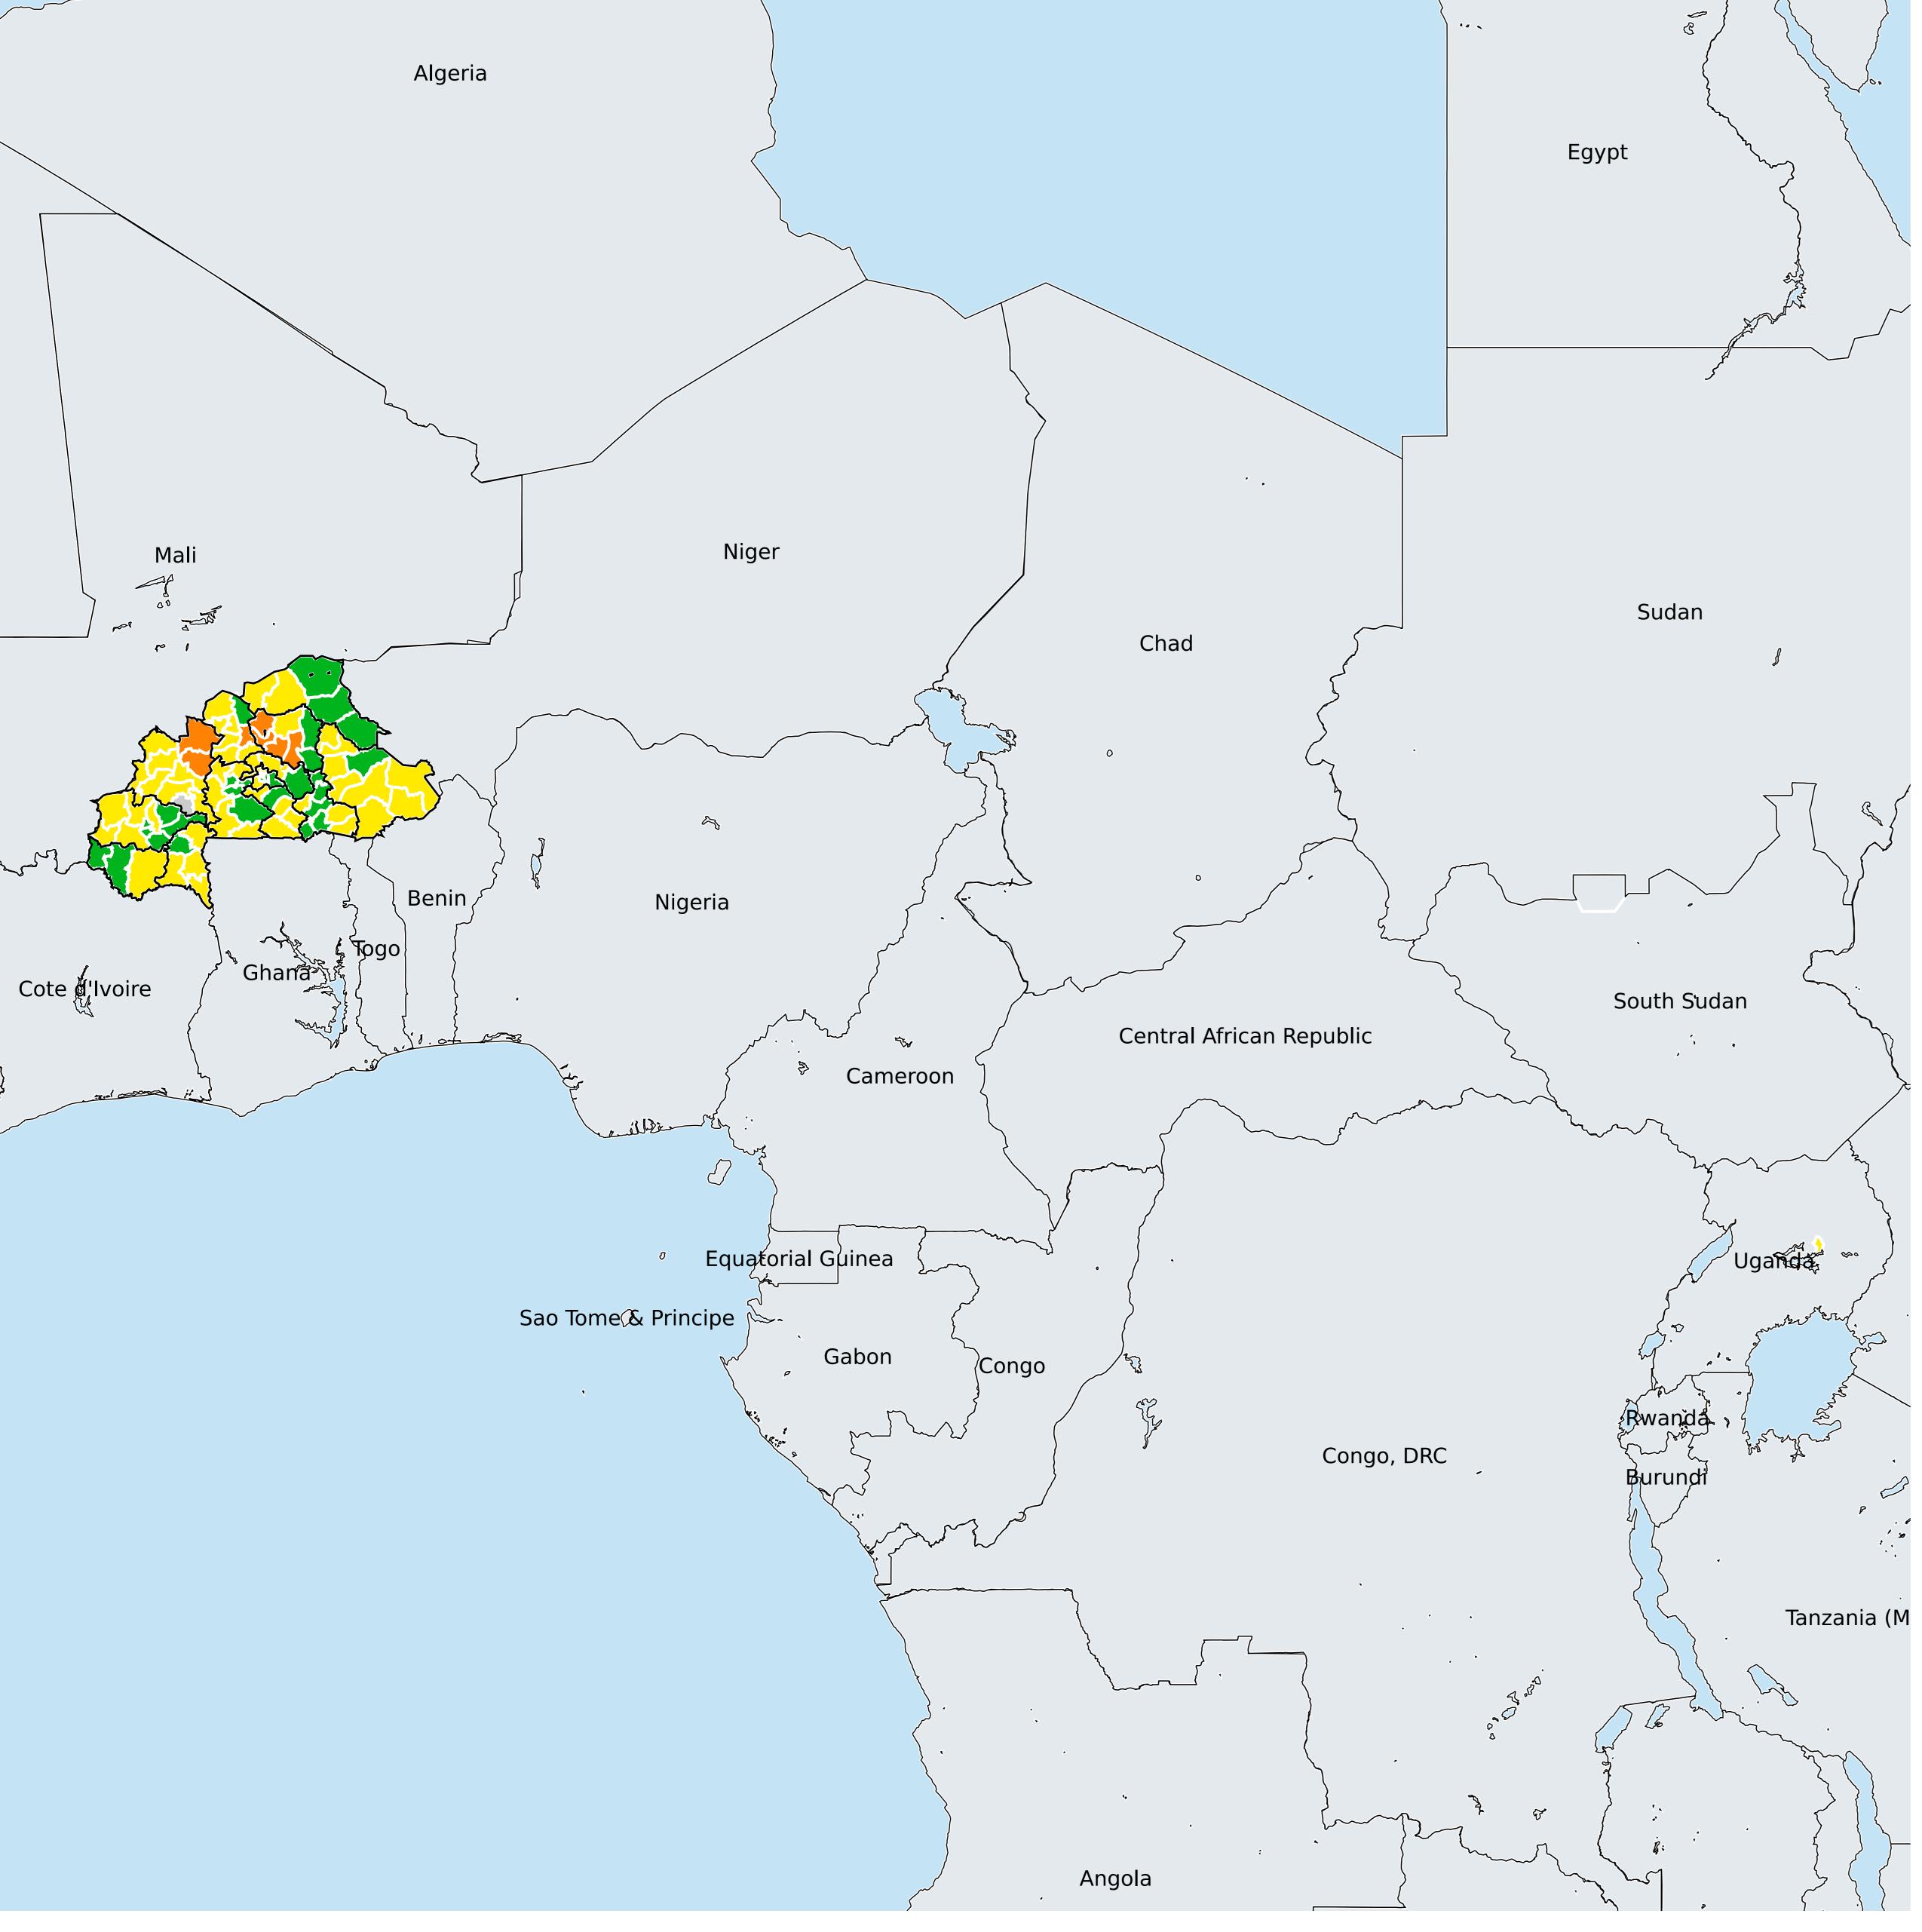

## Burkina Faso (2015) Prevalence of TT

TT prevalence

< 0.2% 0.2 - 0.9% 1.0 - 4.9% ≥5% Suspected endemic

Boundaries, names and designations used here do not imply expression of WHO opinion concerning the legal status of any country, territory or area, or of its authorities, or concerning delimitation of frontiers or boundaries. Dotted / dashed lines represent approximate border lines for which there may not yet be full agreement.

## **Data Source:**

Data provided by health ministries to ESPEN through WHO reporting processes. All reasonable precautions have been taken to verify this information Copyright 2022 WHO. All rights reserved. Generated 07 October 2022