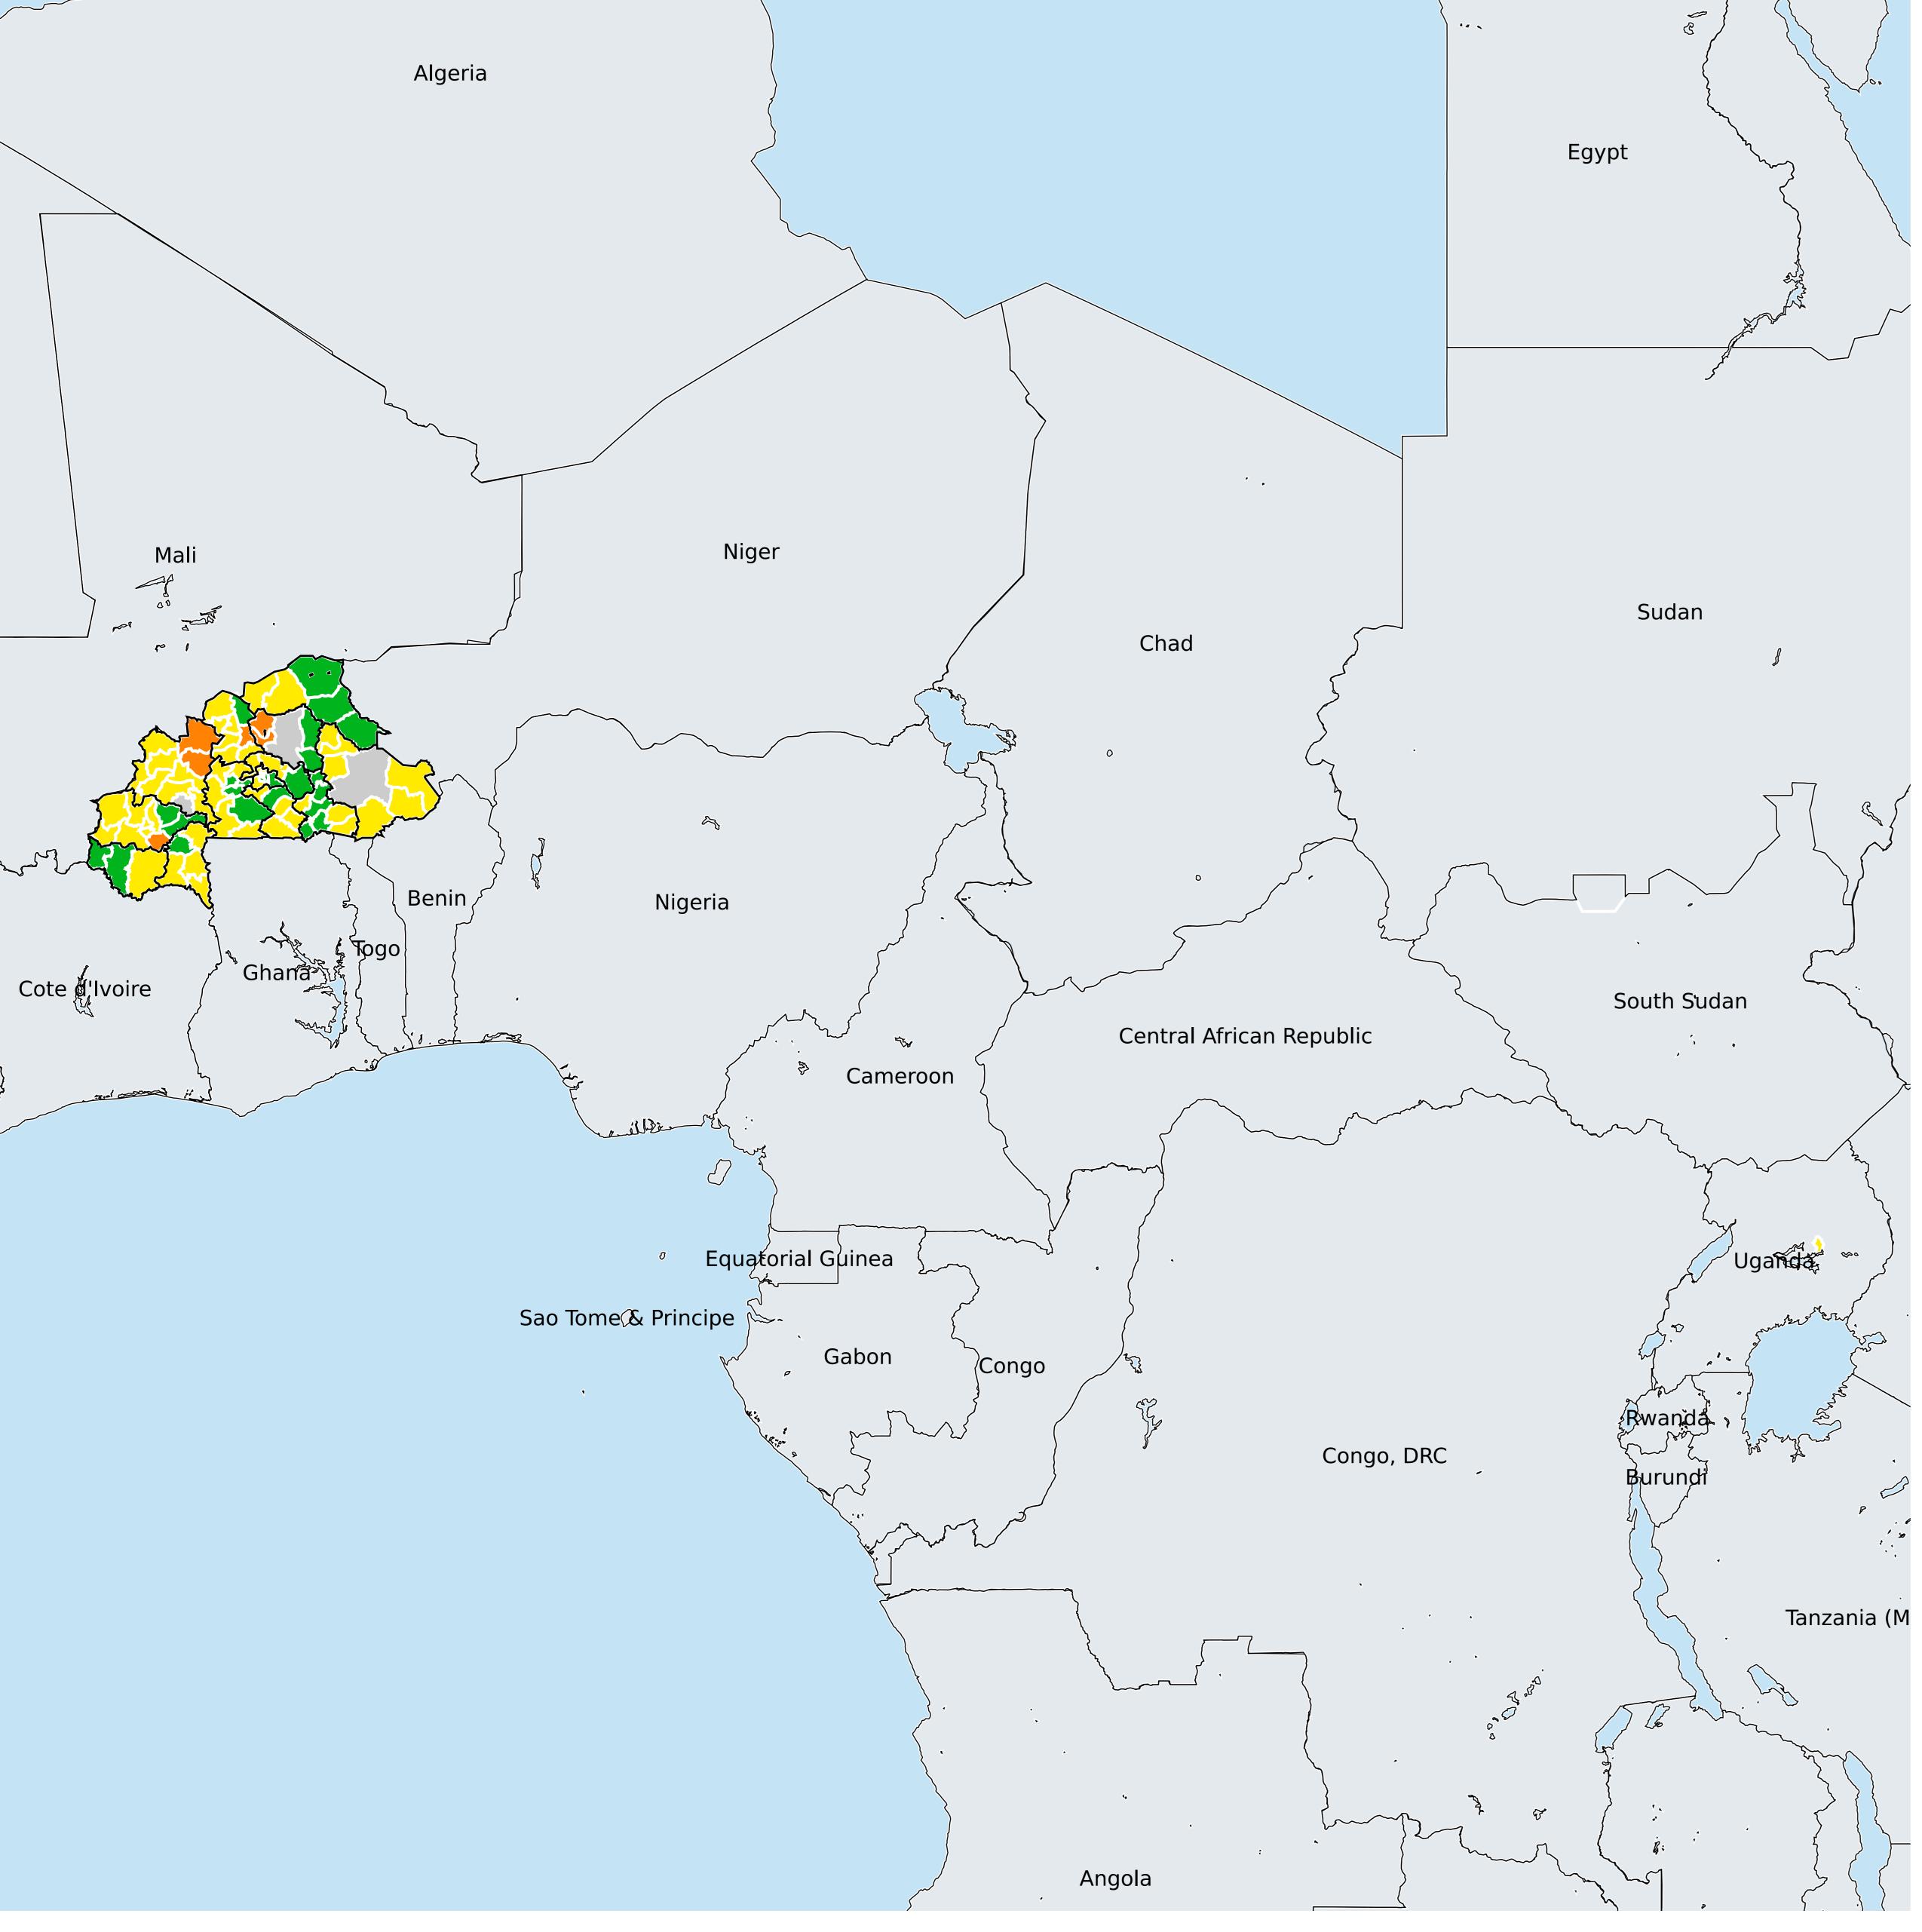

## Burkina Faso (2014) Prevalence of TT

TT prevalence

< 0.2% 0.2 - 0.9% 1.0 - 4.9% ≥5% Suspected endemic

Boundaries, names and designations used here do not imply expression of WHO opinion concerning the legal status of any country, territory or area, or of its authorities, or concerning delimitation of frontiers or boundaries. Dotted / dashed lines represent approximate border lines for which there may not yet be full agreement.

## **Data Source:**

Data provided by health ministries to ESPEN through WHO reporting processes. All reasonable precautions have been taken to verify this information Copyright 2022 WHO. All rights reserved. Generated 07 October 2022