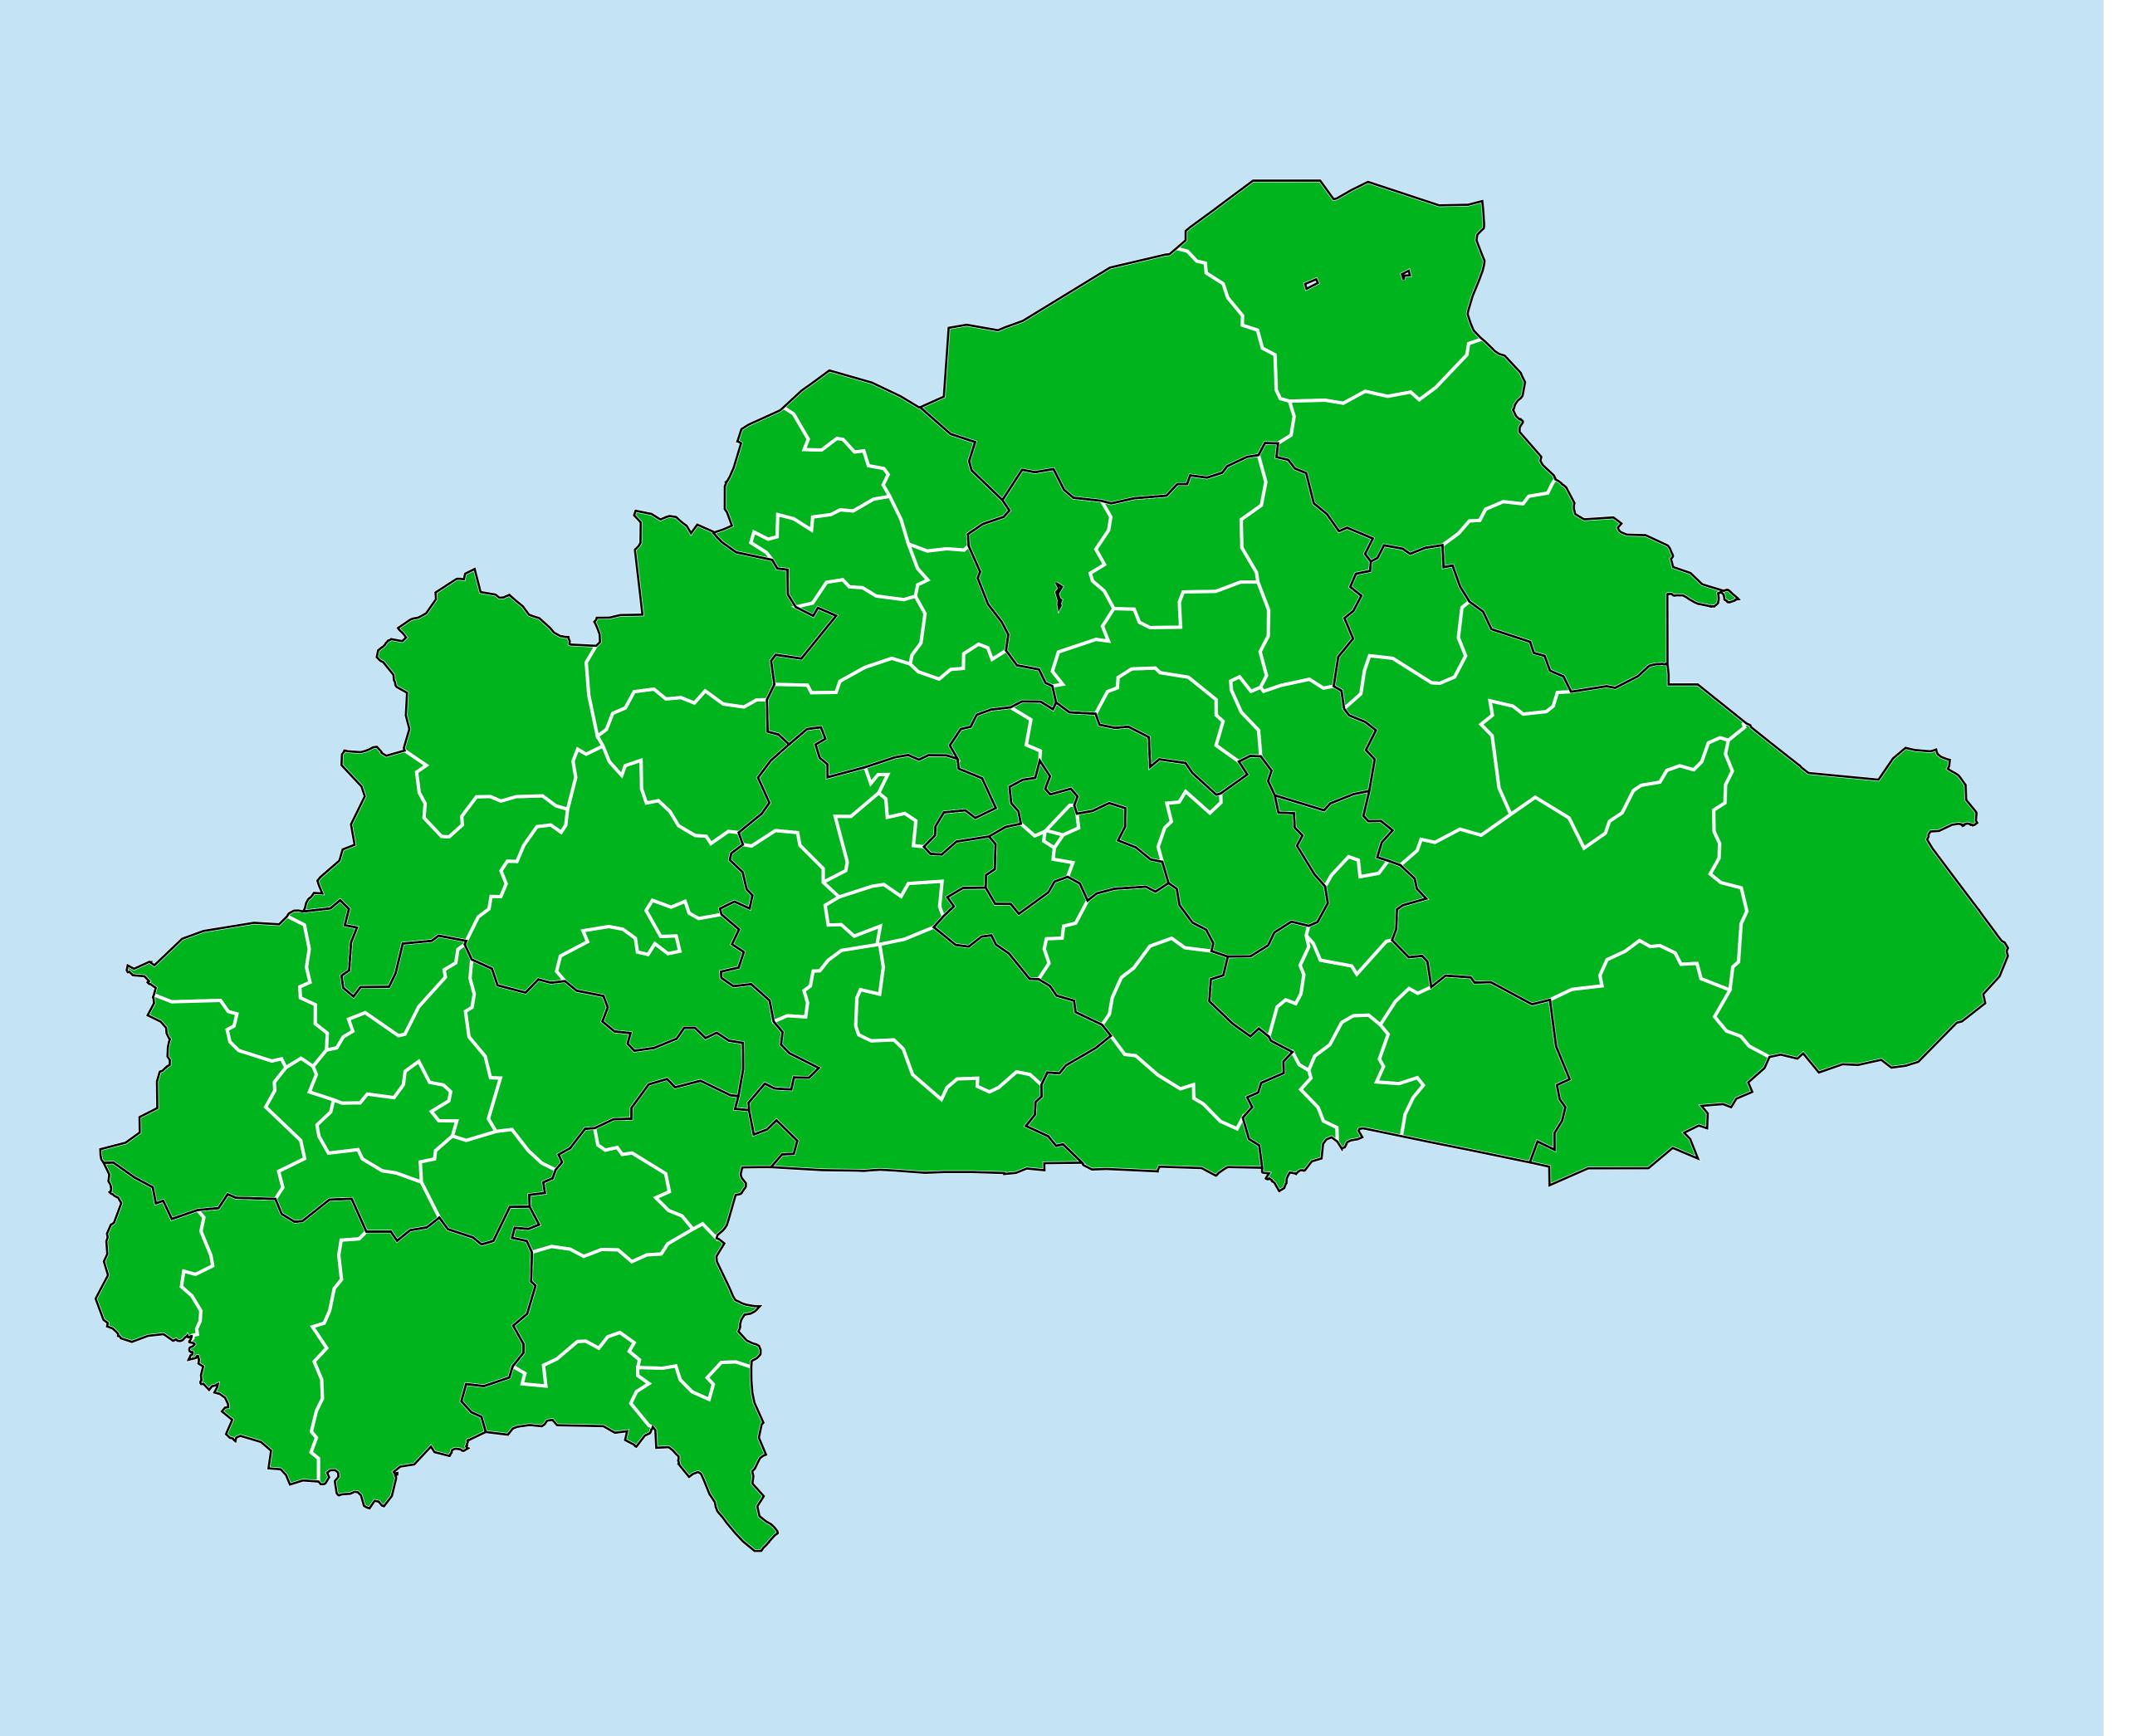

## Burkina Faso (2013-2018)

Number of MDA rounds for STH (Therapeutic coverage - Total pop requiring treatment)

Soil-transmitted helminthiasis > MDA/PC rounds > Therapeutic coverage - Total population requiring treatment