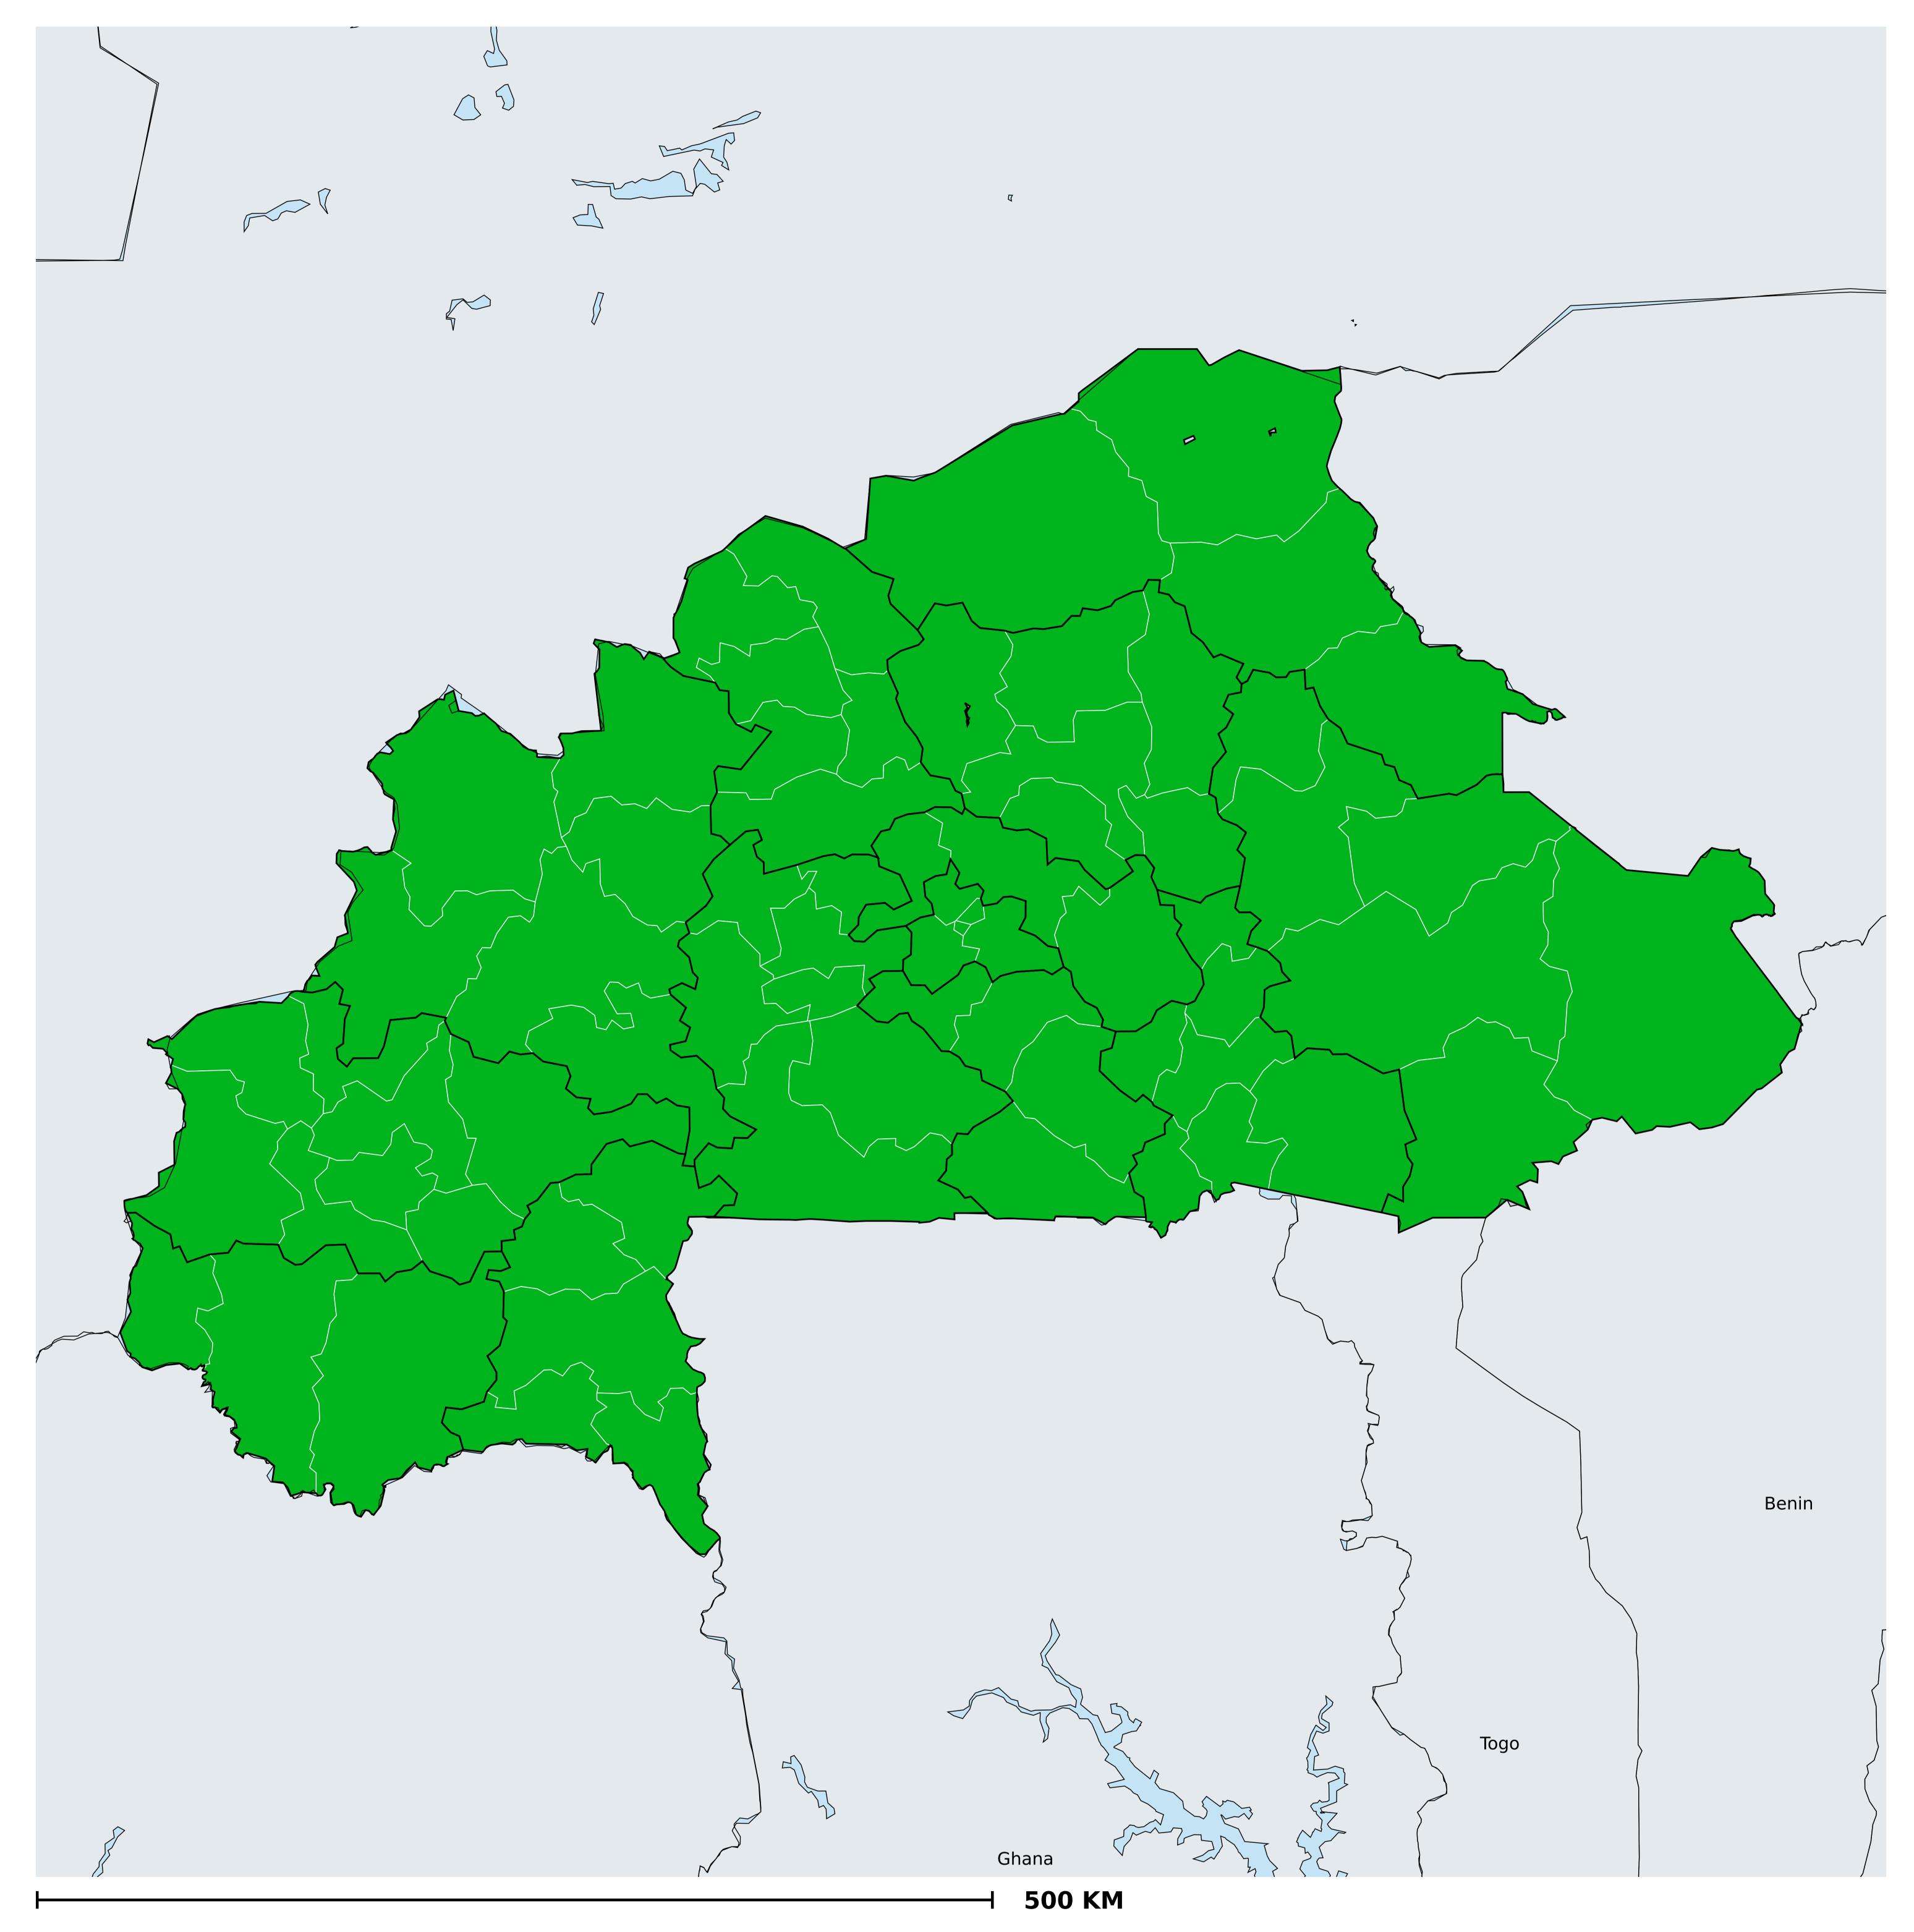

## Burkina Faso (2013-2020)

## Number of MDA rounds for STH (Therapeutic coverage - SAC)

Boundaries, names and designations used here do not imply expression of WHO opinion concerning the legal status of any country, territory or area, or of its authorities, or concerning delimitation of frontiers or boundaries. Dotted / dashed lines represent approximate border lines for which there may not yet be full agreement.

## STH > MDA/PC rounds > Therapeutic coverage - SAC

PC not required
Endemicity unknown
PC required, but not delivered
PC required, no effective rounds (<75% coverage)
< 5 effective rounds (≥75% coverage)
≥5 effective rounds (≥75% coverage)
No data available