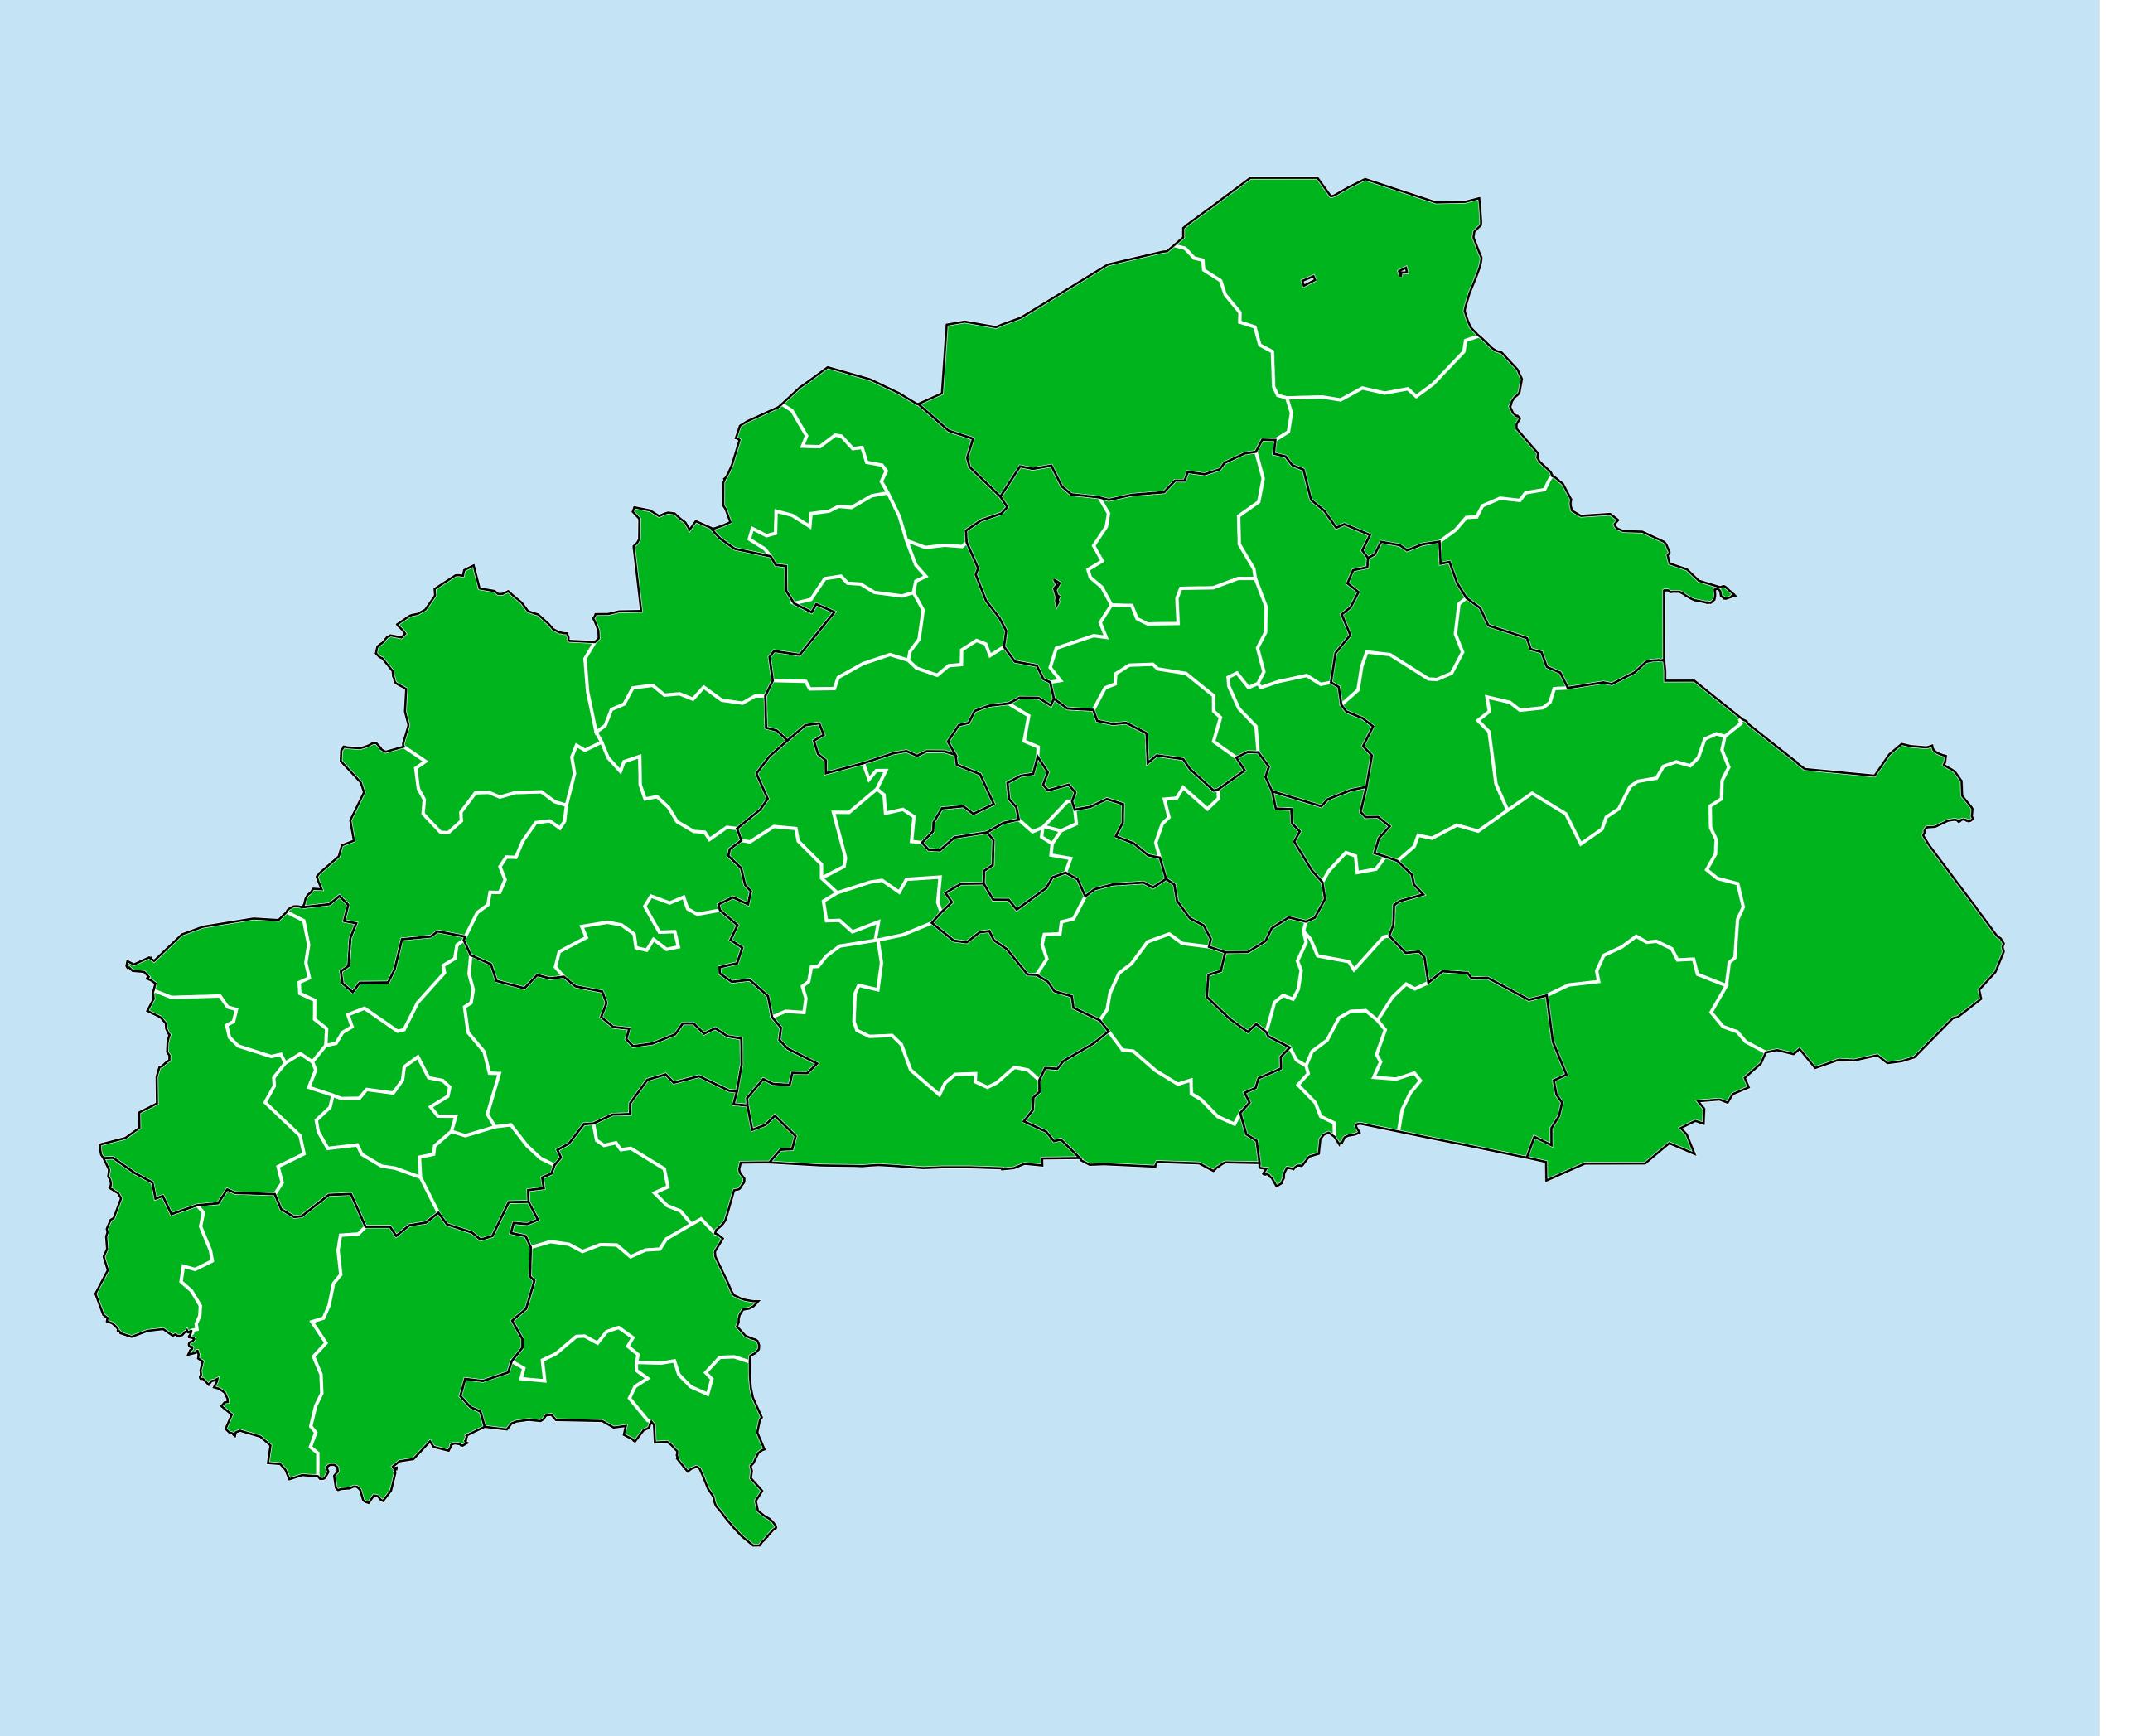

## Burkina Faso (2013-2018)

Number of MDA rounds for STH (Therapeutic coverage - SAC)

STH > MDA/PC rounds > Therapeutic coverage - SAC

Boundaries, names and designations used here do not imply expression of WHO opinion concerning the legal status of any country, territory or area, or of its authorities, or concerning delimitation of frontiers or boundaries. Dotted / dashed lines represent approximate border lines for which there may not yet be full agreement.

## **Data Source:**

Data provided by health ministries to ESPEN through WHO reporting processes. All reasonable precautions have been taken to verify this information

Copyright 2023 WHO. All rights reserved. Generated 17 September 2023