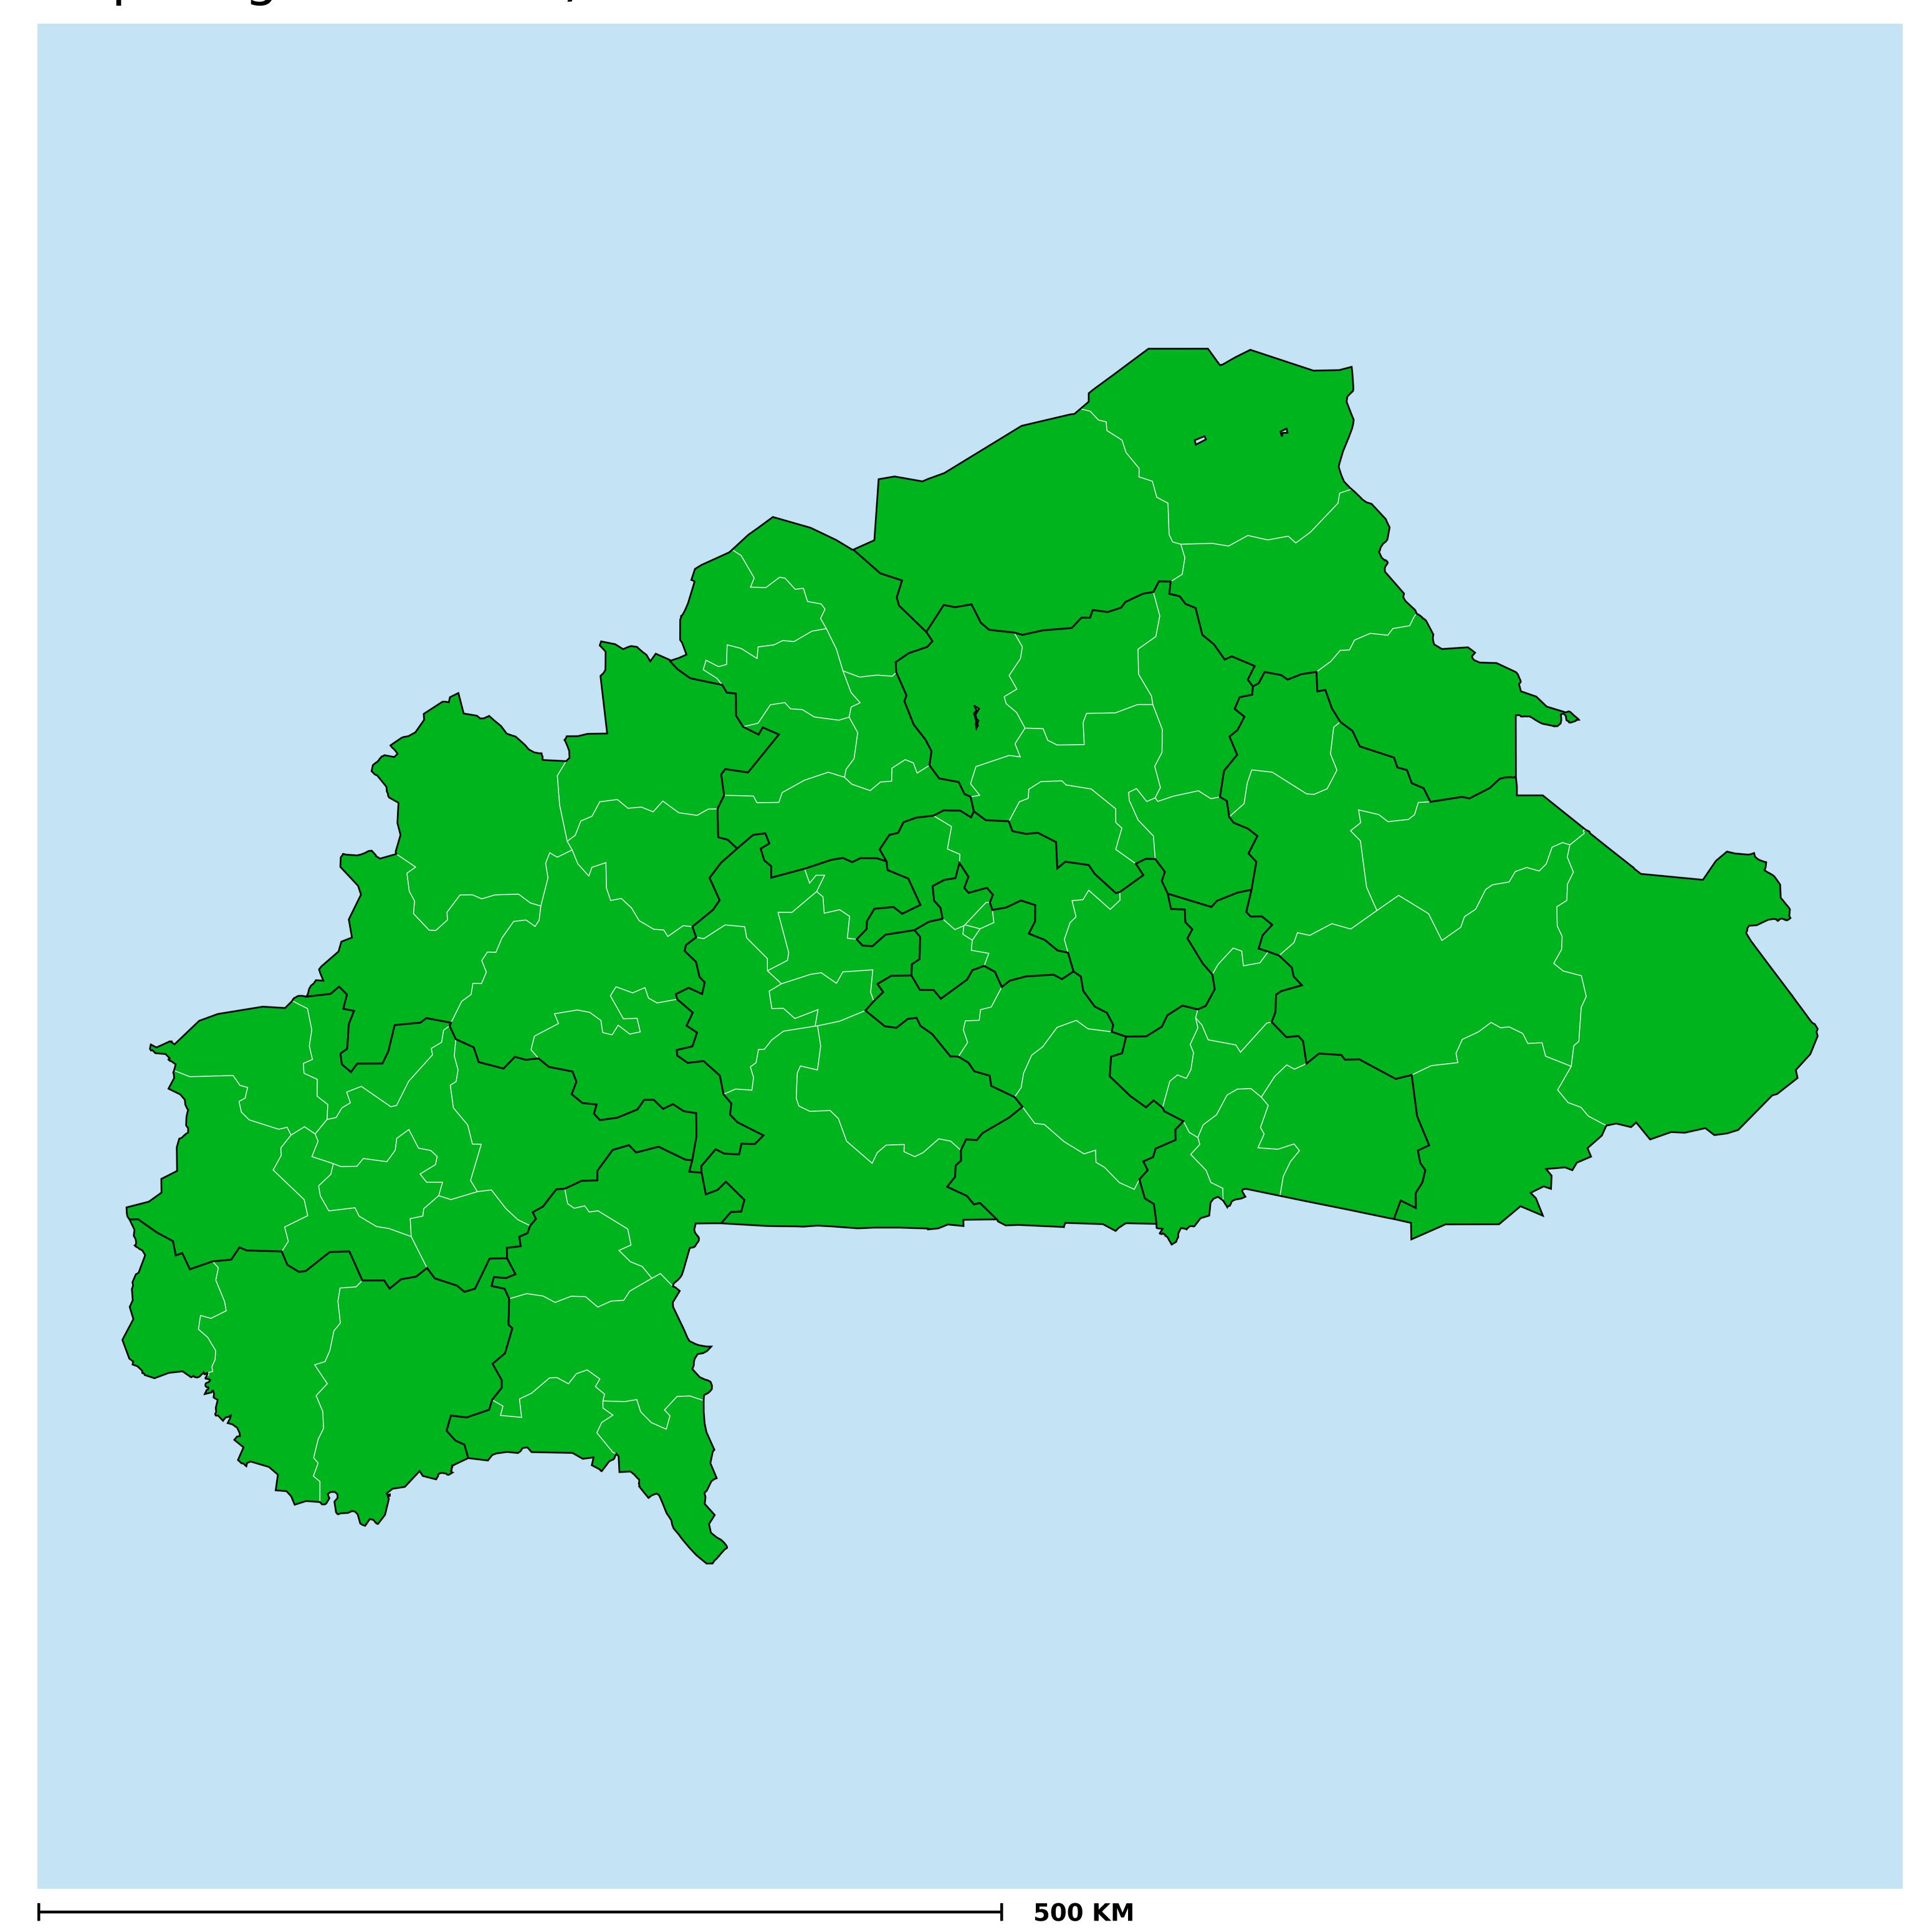

## Burkina Faso (2013-2018)

Number of MDA rounds for STH (Geographic coverage - Total poprequiring treatment)

Boundaries, names and designations used here do not imply expression of WHO opinion concerning the legal status of any country, territory or area, or of its authorities, or concerning delimitation of frontiers or boundaries. Dotted / dashed lines represent approximate border lines for which there may not yet be full agreement.

Soil-transmitted helminthiasis > MDA/PC rounds > Geographic coverage - Total population requiring treatment

PC not required
Endemicity unknown
PC required, but not delivered
< 5 rounds
≥5 rounds
No data available