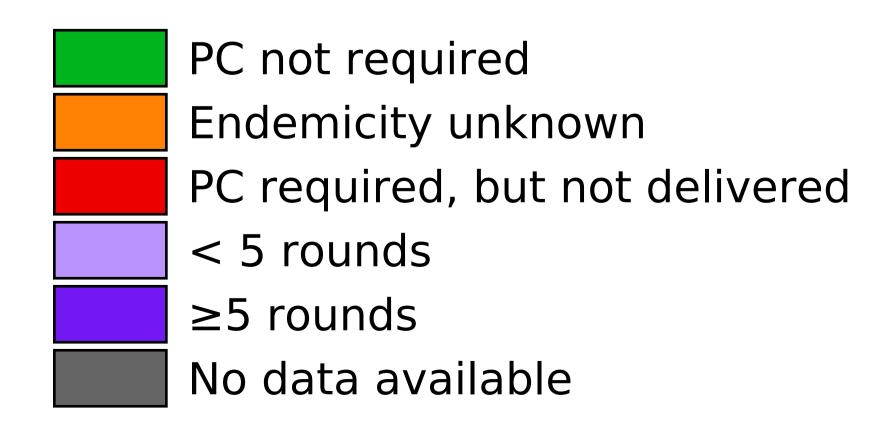

## Number of MDA rounds for STH (Geographic coverage - SAC)

Boundaries, names and designations used here do not imply expression of WHO opinion concerning the legal status of any country, territory or area, or of its authorities, or

concerning delimitation of frontiers or boundaries. Dotted / dashed lines represent approximate border lines for which there may not yet be full agreement.

Soil-transmitted helminthiasis > MDA/PC rounds > Geographic coverage - SAC