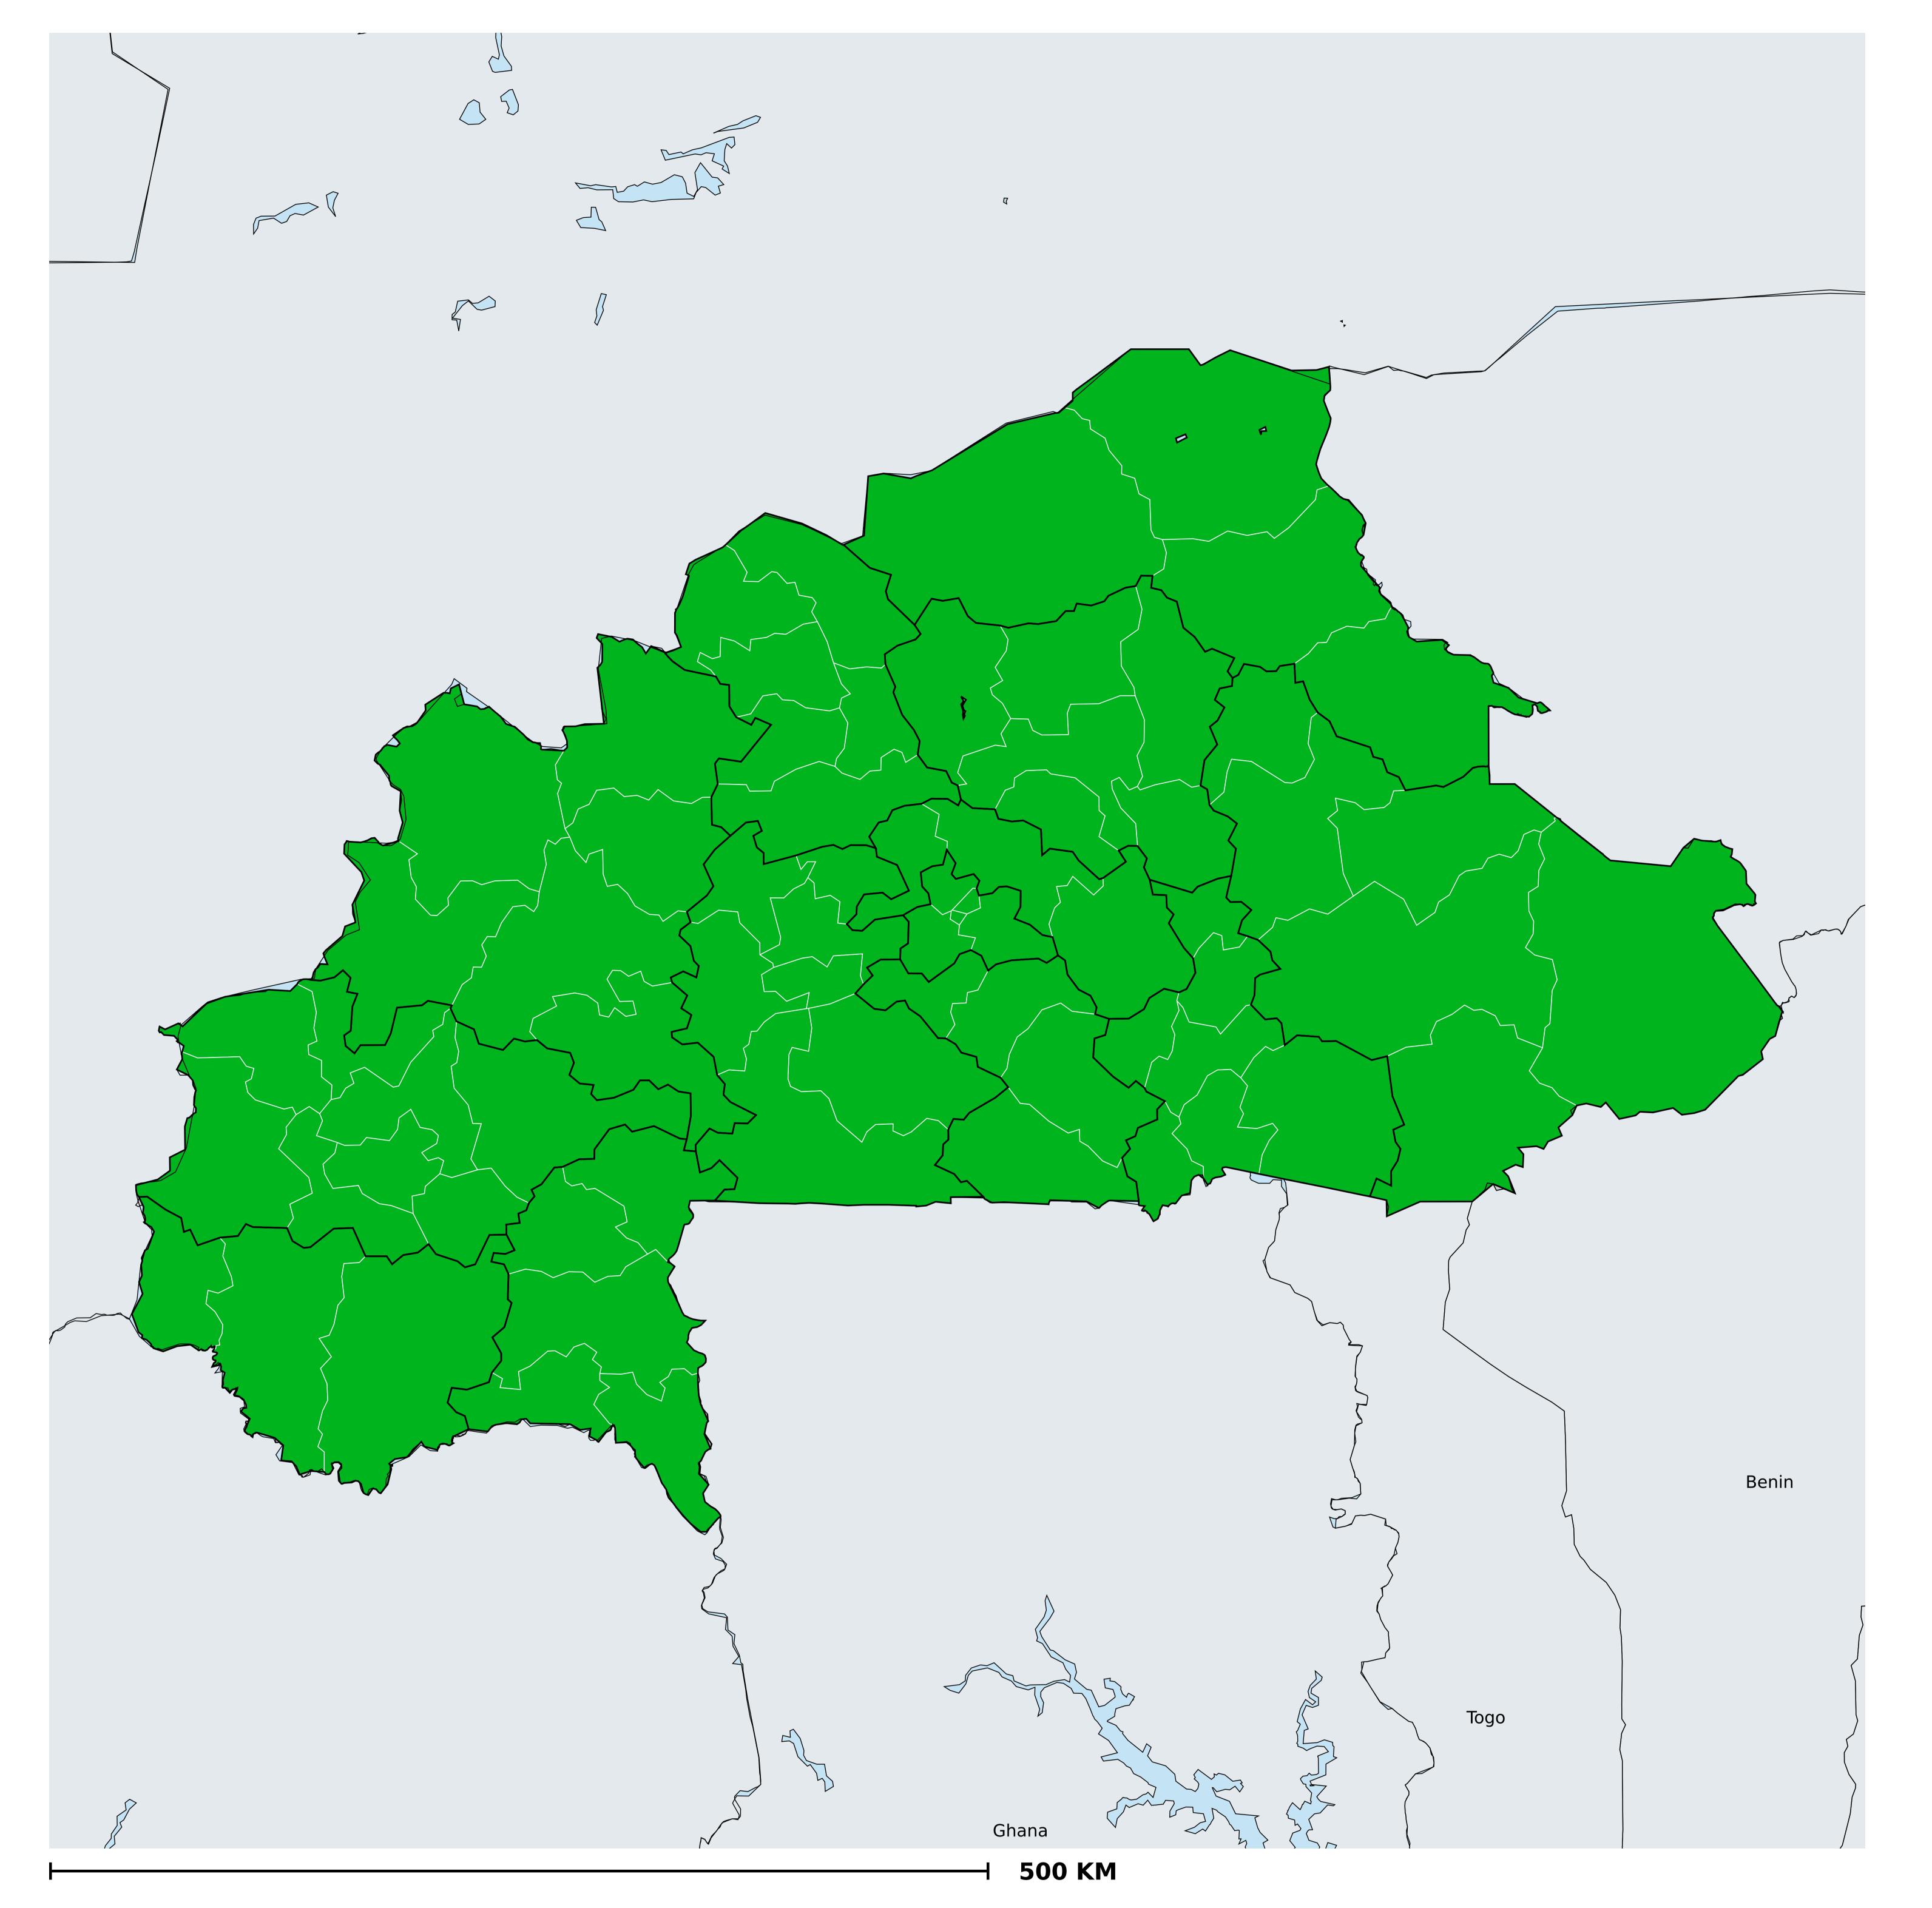

## Burkina Faso (2013-2020)

## Number of MDA rounds for STH (Geographic coverage - SAC)

Boundaries, names and designations used here do not imply expression of WHO opinion concerning the legal status of any country, territory or area, or of its authorities, or

concerning delimitation of frontiers or boundaries. Dotted / dashed lines represent approximate border lines for which there may not yet be full agreement.

Soil-transmitted helminthiasis > MDA/PC rounds > Geographic coverage - SAC