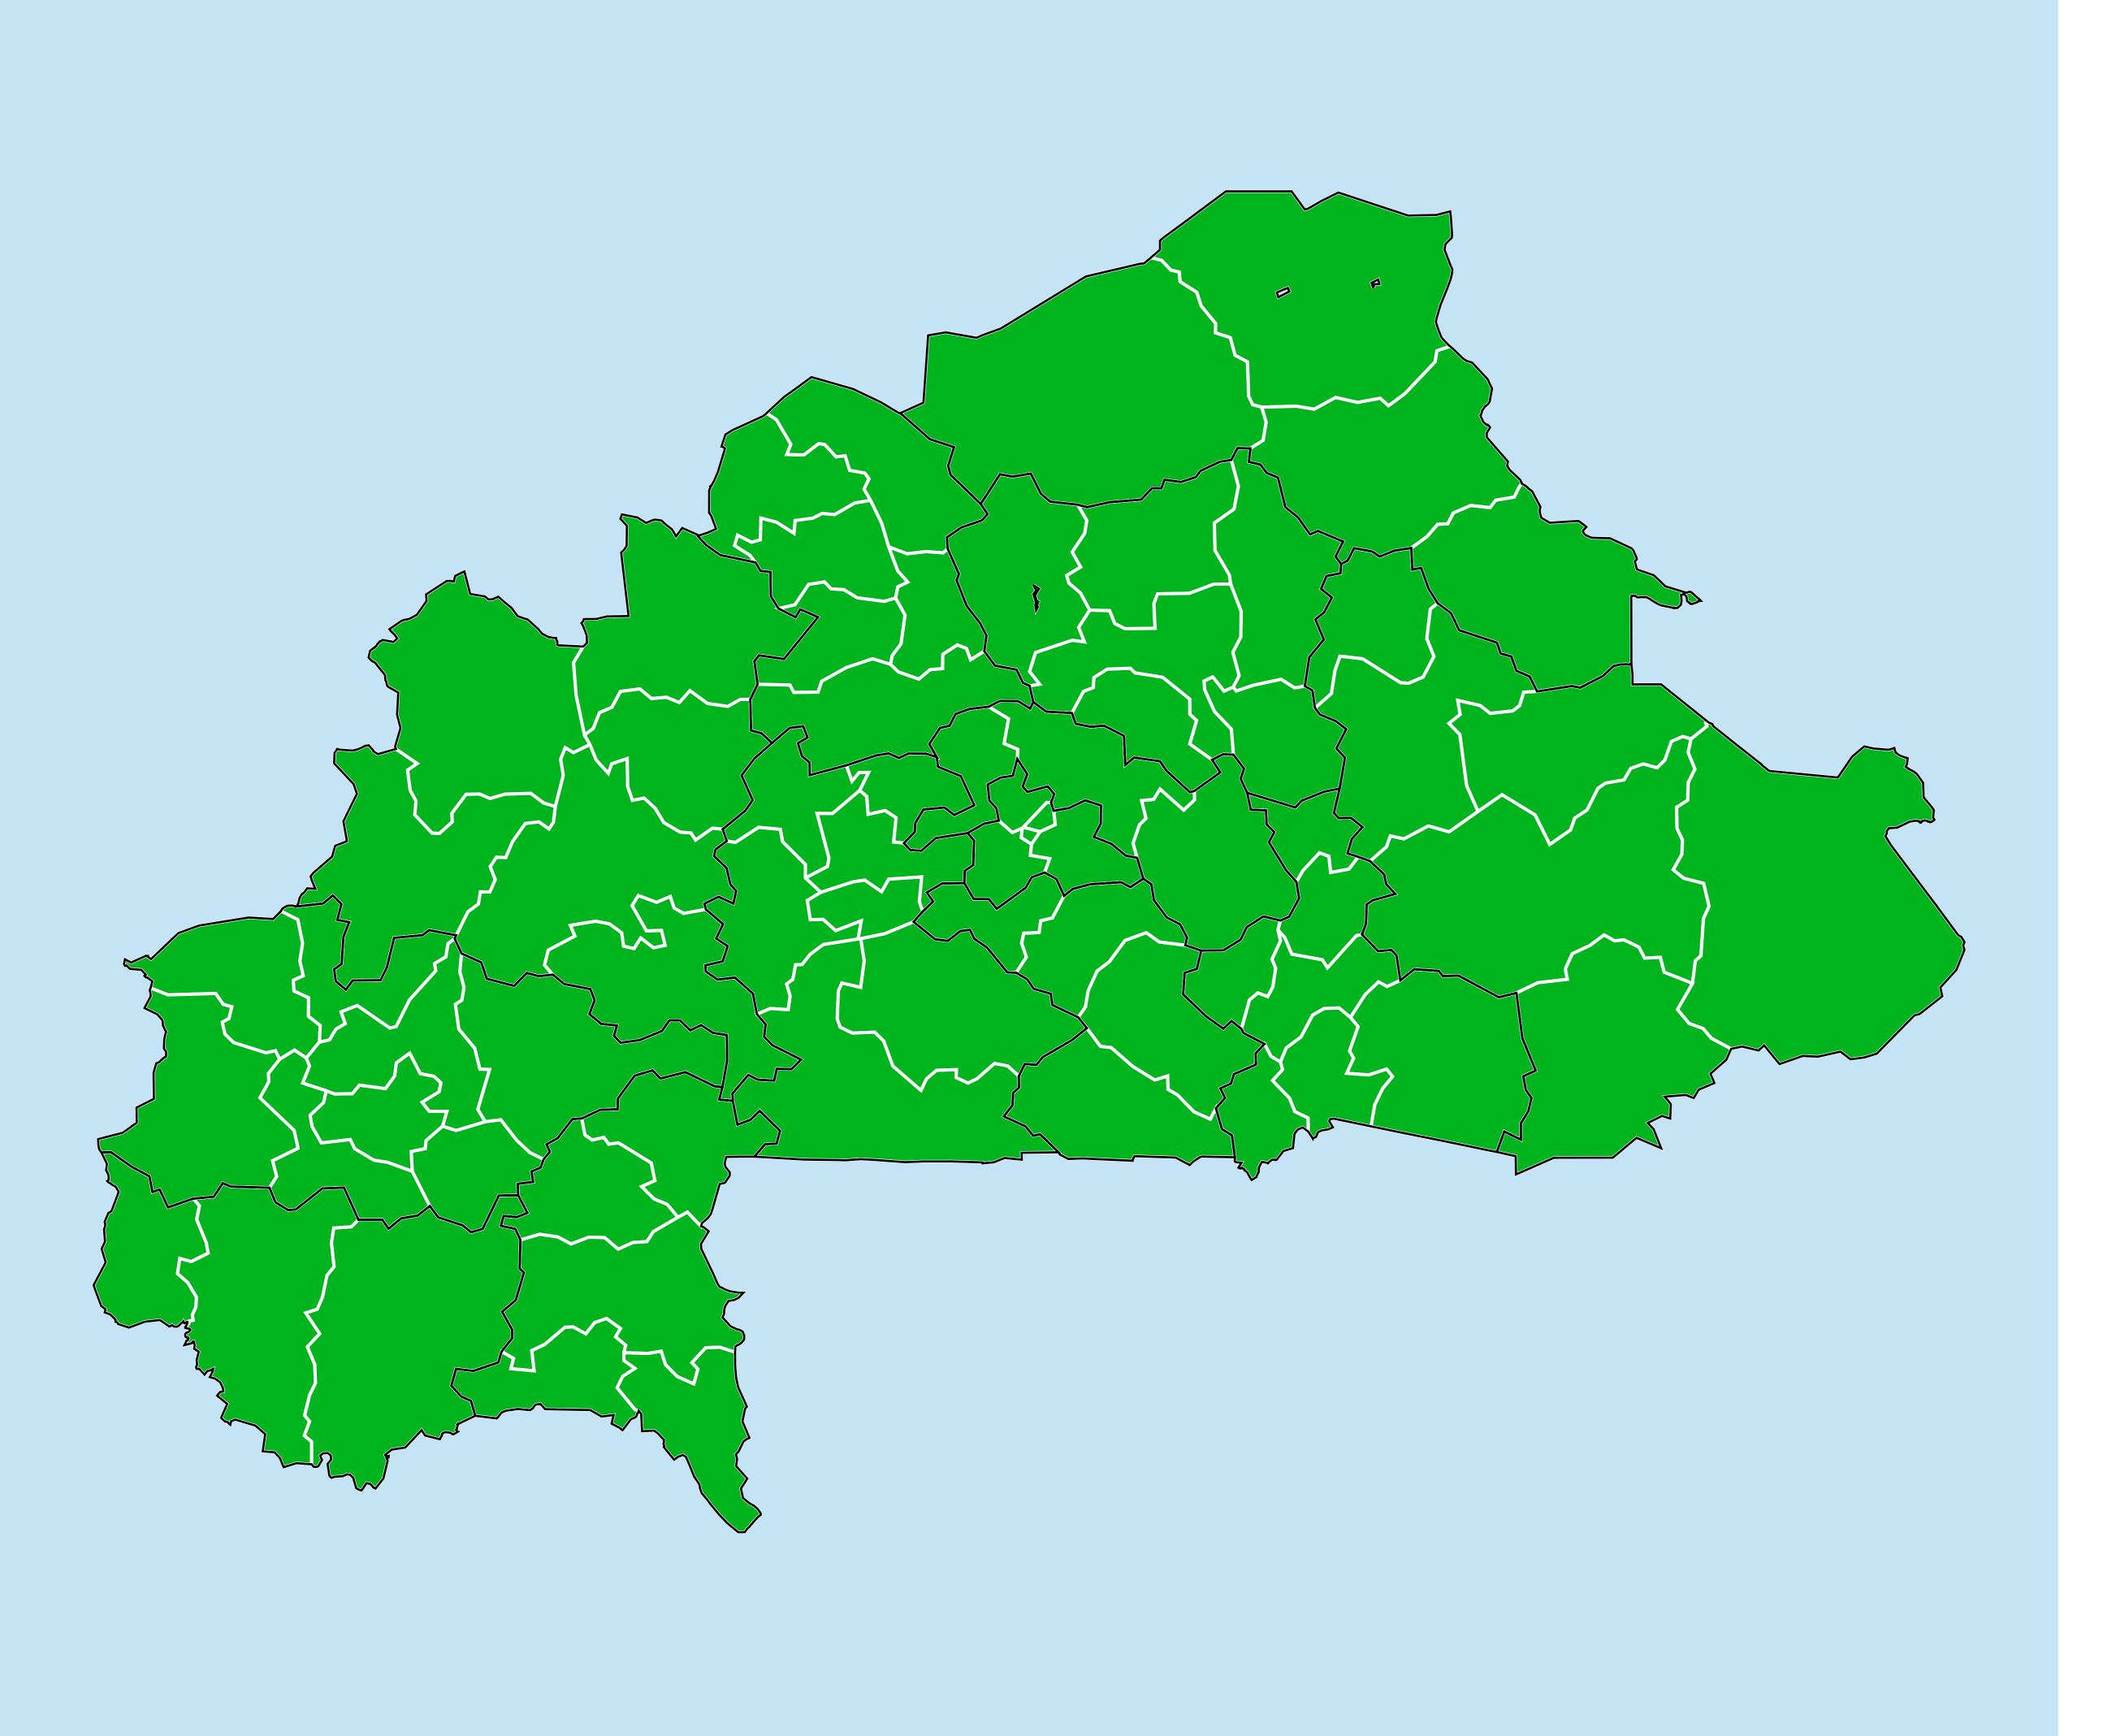

## Burkina Faso (2013-2018)

Number of MDA rounds for STH (Geographic coverage - SAC)

Soil-transmitted helminthiasis > MDA/PC rounds > Geographic coverage - SAC

Boundaries, names and designations used here do not imply expression of WHO opinion concerning the legal status of any country, territory or area, or of its authorities, or concerning delimitation of frontiers or boundaries. Dotted / dashed lines represent approximate border lines for which there may not yet be full agreement.

## **Data Source:**

Data provided by health ministries to ESPEN through WHO reporting processes. All reasonable precautions have been taken to verify this information

Copyright 2023 WHO. All rights reserved. Generated 17 September 2023