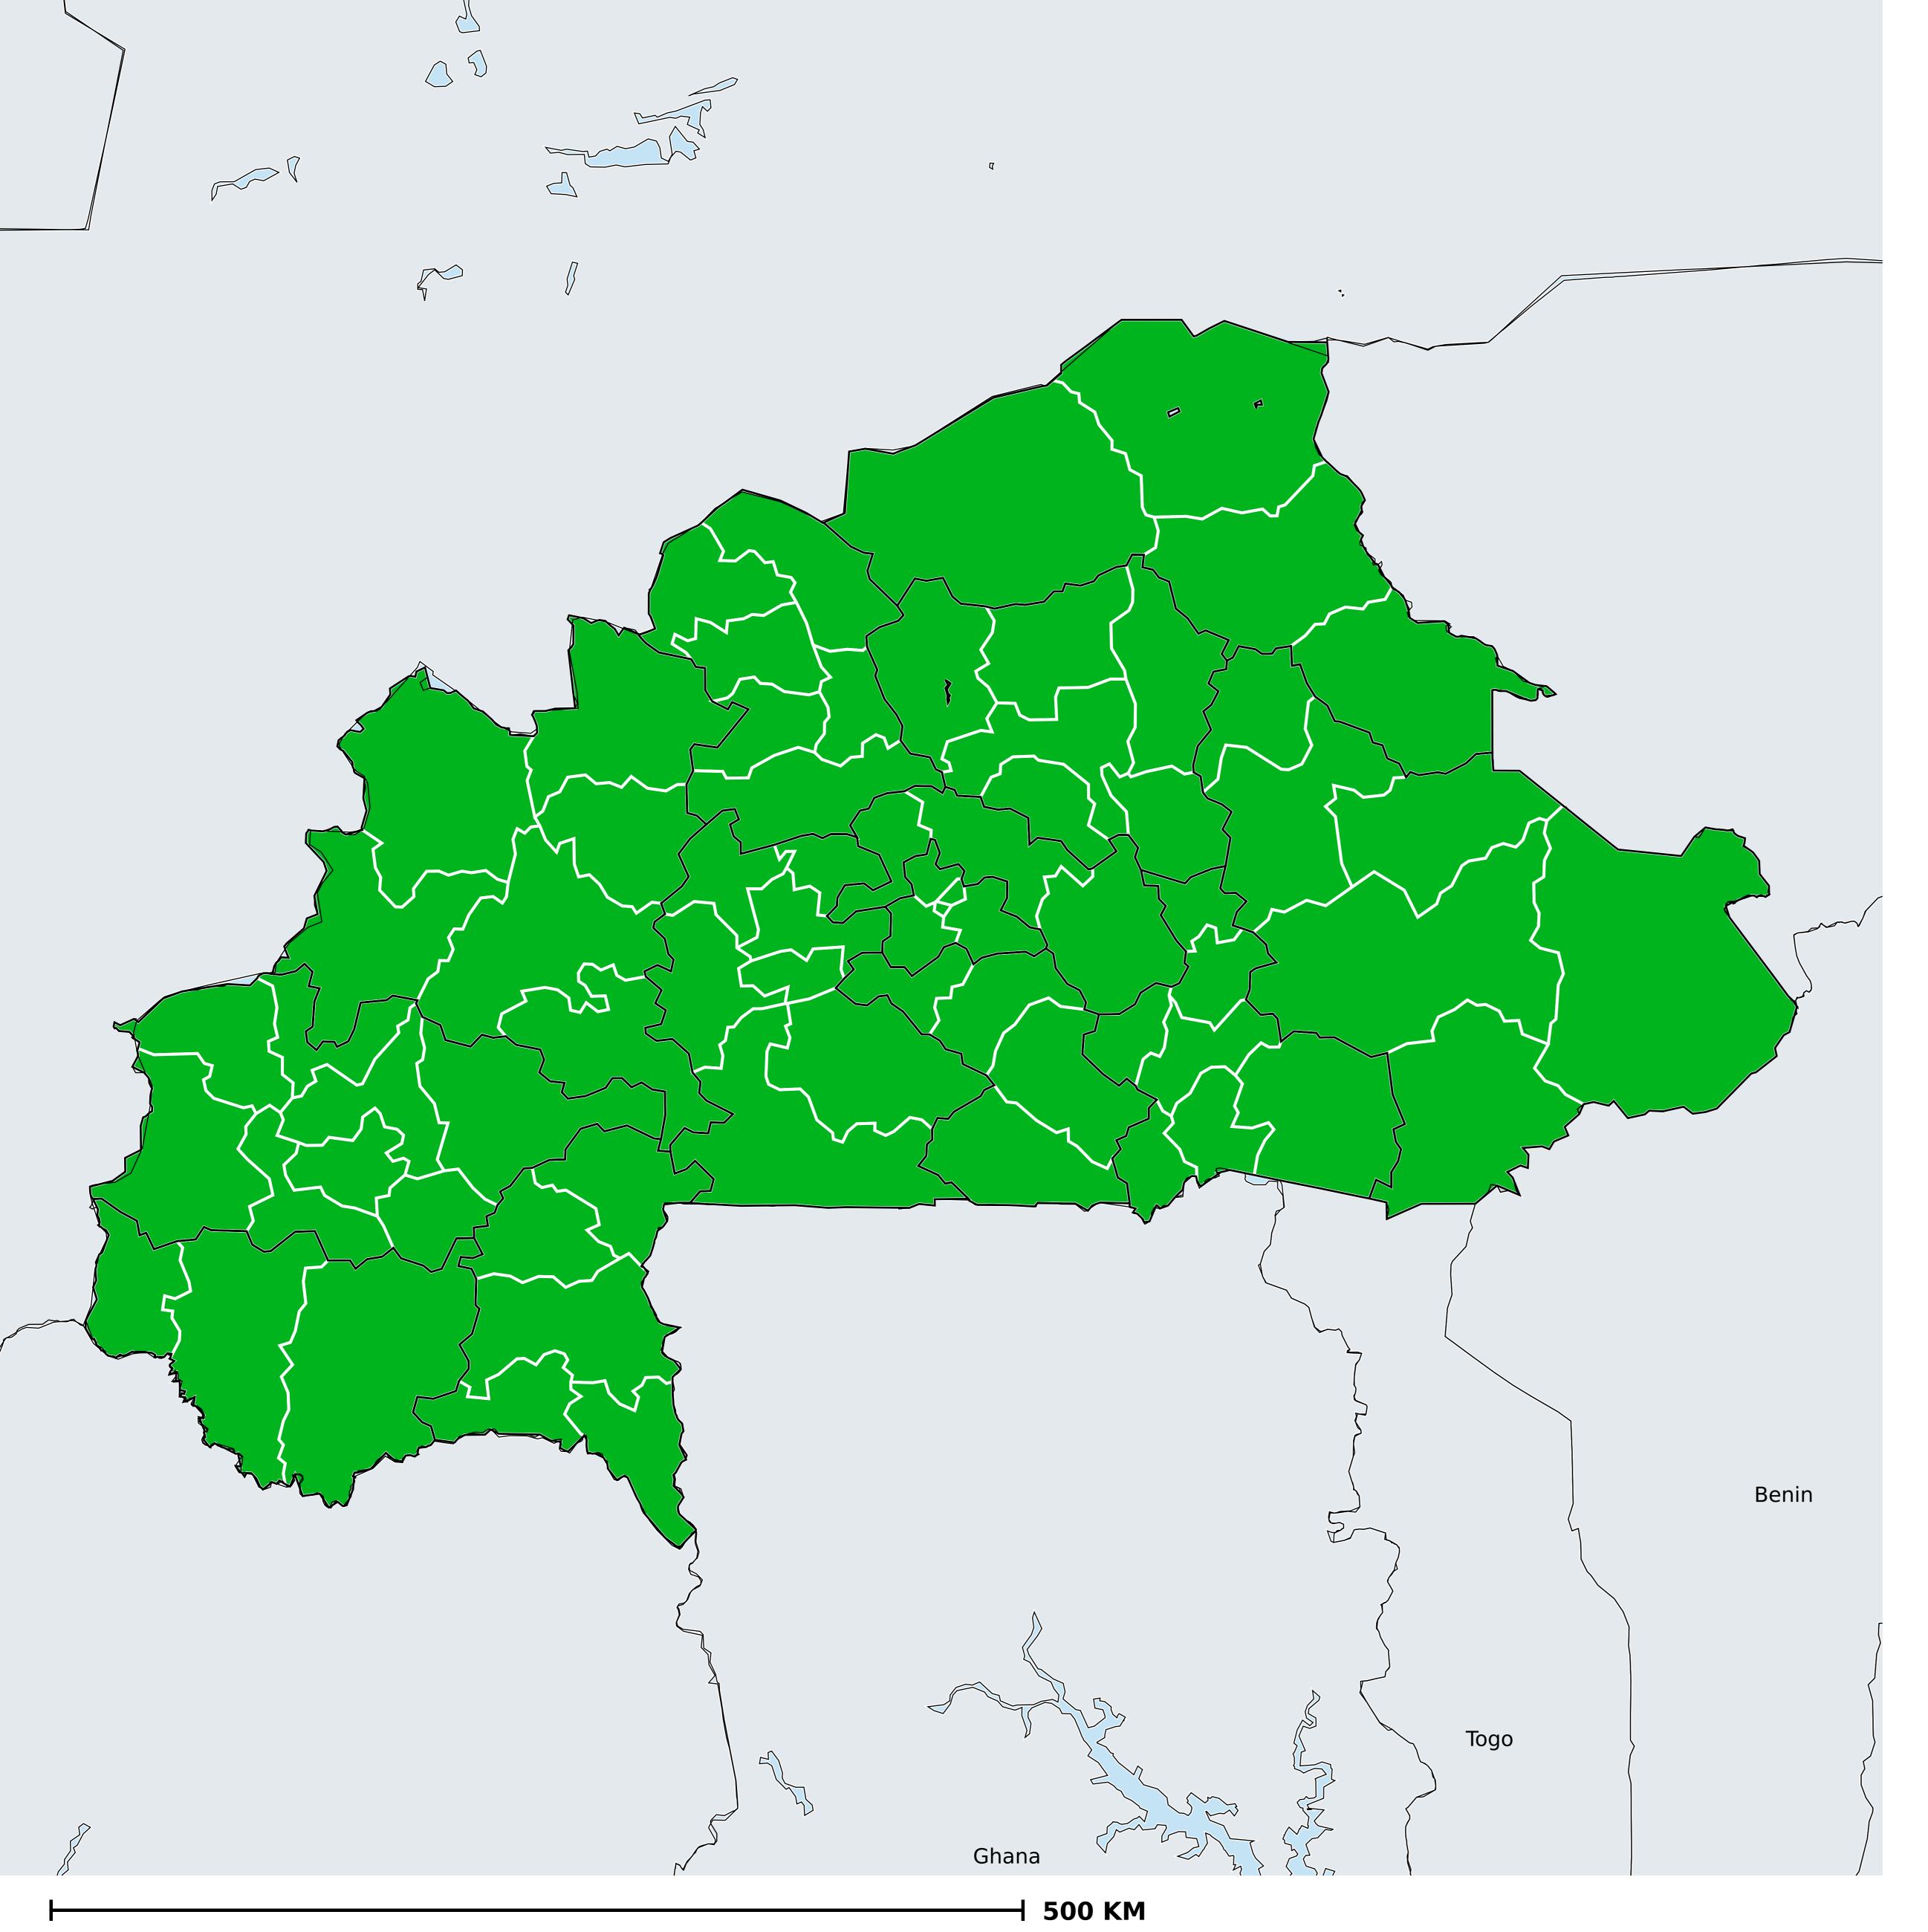

## Burkina Faso (2022)

Therapeutic coverage - Total population requiring treatment MDA/PC coverage of STH

Soil-transmitted helminthiasis > MDA/PC coverage > Therapeutic coverage - Total population requiring treatment

Boundaries, names and designations used here do not imply expression of WHO opinion concerning the legal status of any country, territory or area, or of its authorities, or concerning delimitation of frontiers or boundaries. Dotted / dashed lines represent approximate border lines for which there may not yet be full agreement.