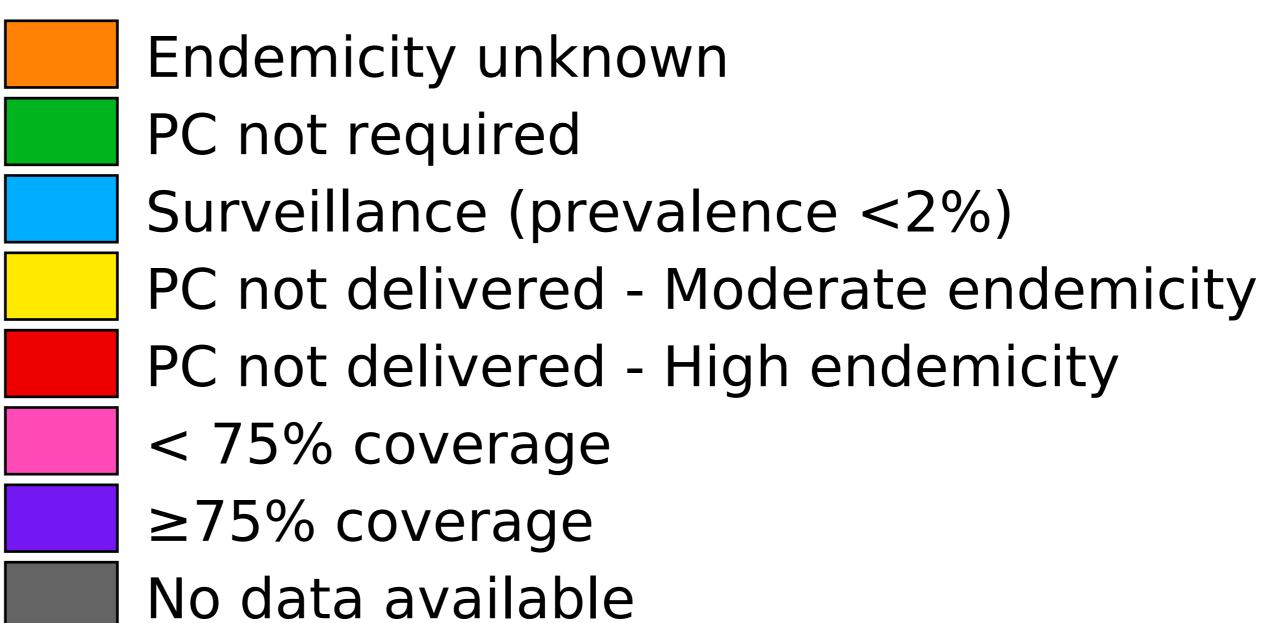

## Burkina Faso (2022)

Therapeutic coverage - Total population requiring treatment MDA/PC coverage of STH

Soil-transmitted helminthiasis > MDA/PC coverage > Therapeutic coverage - Total population requiring treatment