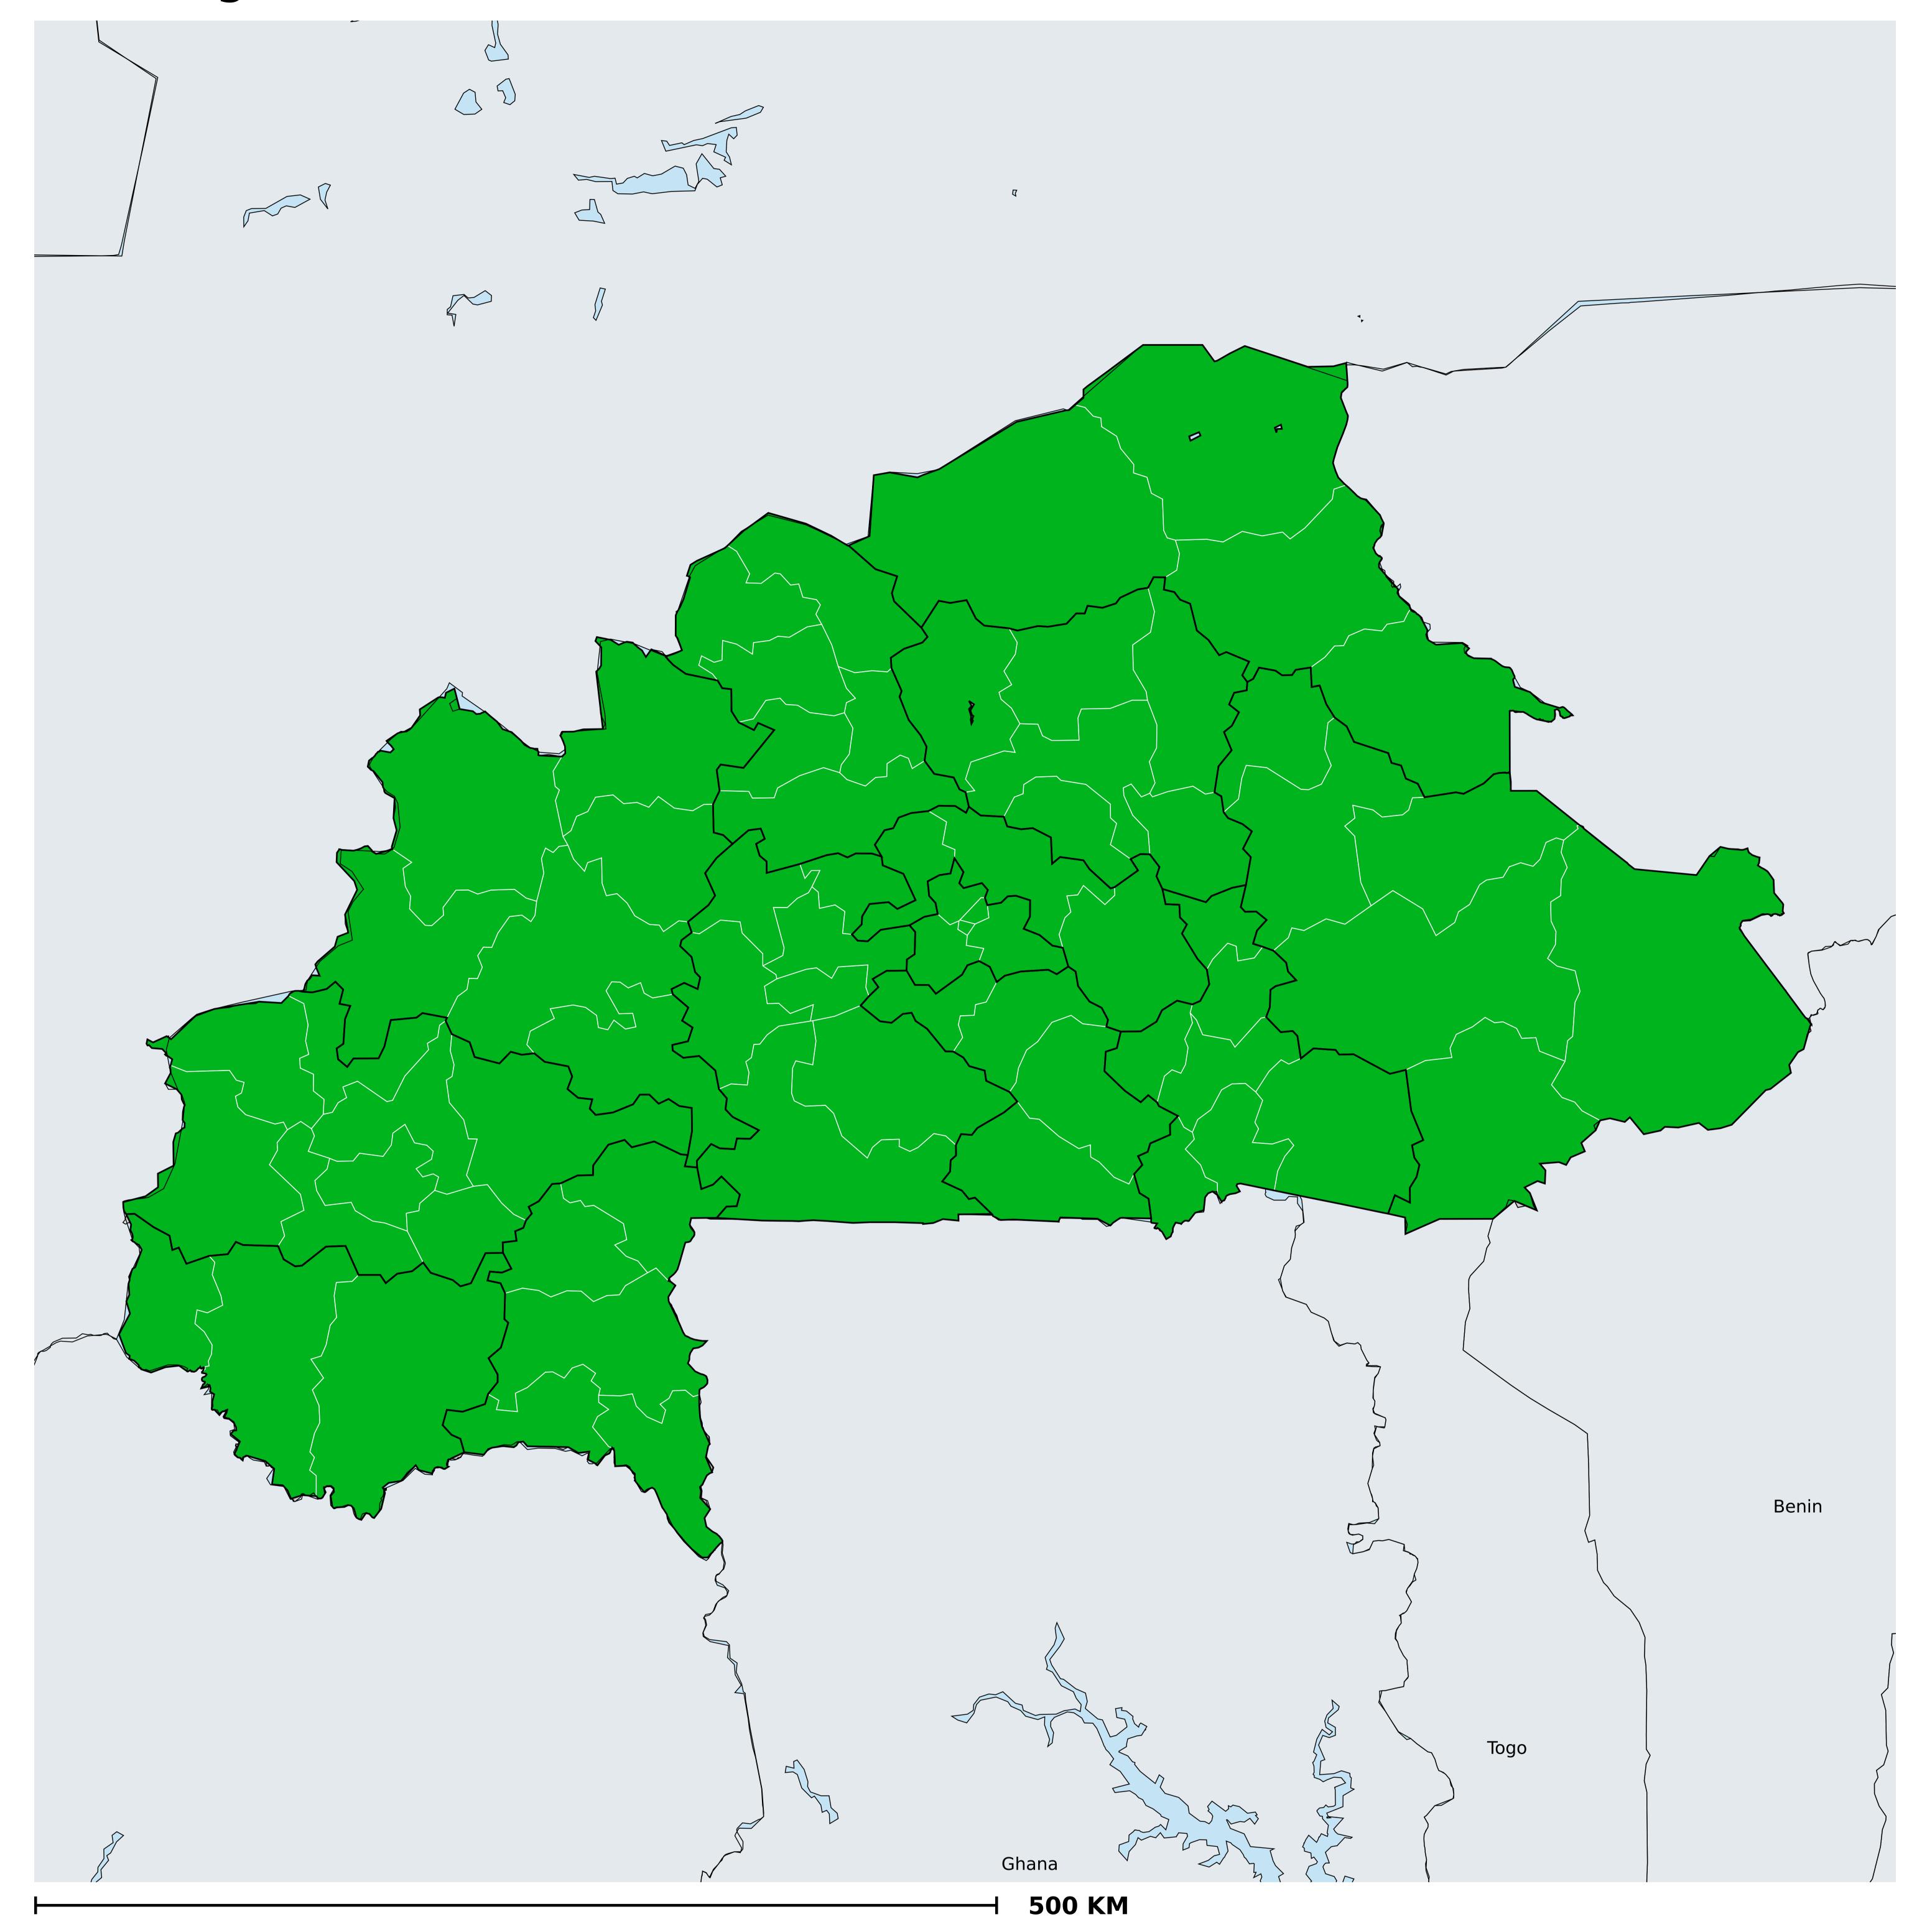

## Geographic coverage - Total population requiring treatment MDA/PC coverage of STH

Boundaries, names and designations used here do not imply expression of WHO opinion concerning the legal status of any country, territory or area, or of its authorities, or concerning delimitation of frontiers or boundaries. Dotted / dashed lines represent approximate border lines for which there may not yet be full agreement.

Soil-transmitted helminthiasis > MDA/PC coverage > Geographic coverage - Total population requiring treatment

Endemicity unknown
PC not required
PC delivered
PC not delivered - Moderate endemicity
PC not delivered - High endemicity
No data available