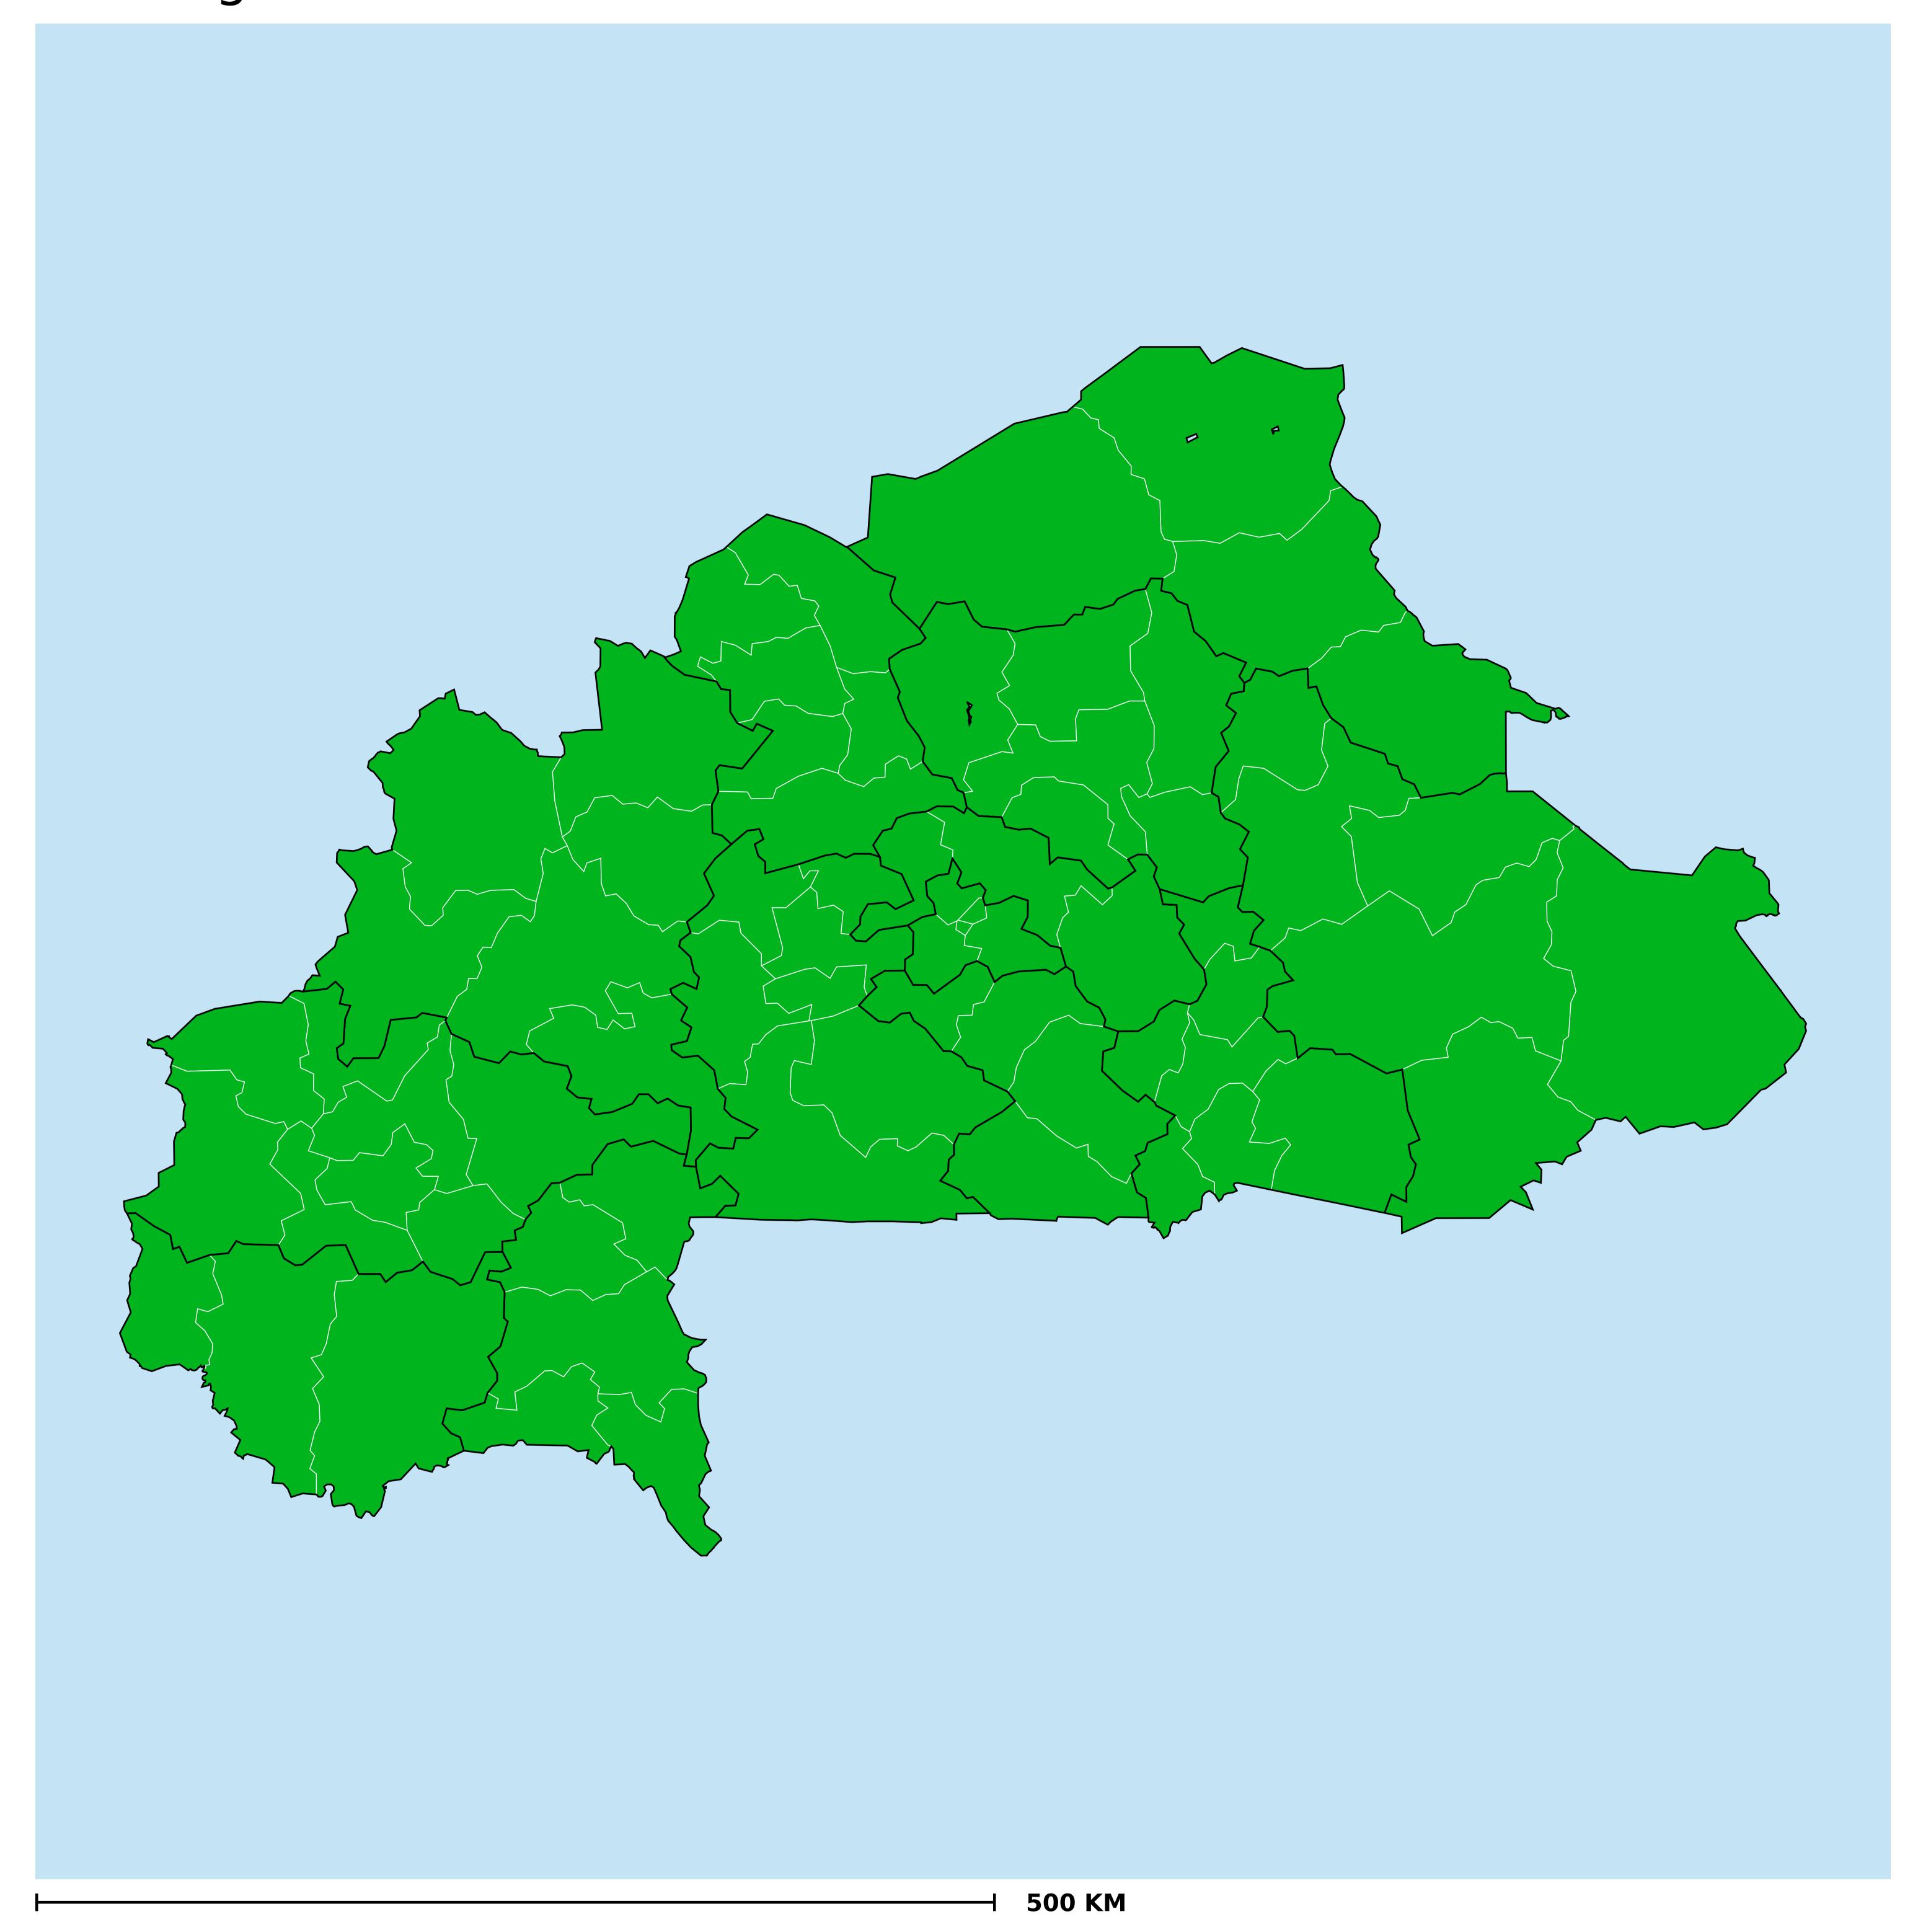

## Geographic coverage - Total population requiring treatment MDA/PC coverage of STH

Boundaries, names and designations used here do not imply expression of WHO opinion concerning the legal status of any country, territory or area, or of its authorities, or concerning delimitation of frontiers or boundaries. Dotted / dashed lines represent approximate border lines for which there may not yet be full agreement.

Soil-transmitted helminthiasis > MDA/PC coverage > Geographic coverage - Total population requiring treatment

Endemicity unknown
PC not required
PC delivered
PC not delivered - Moderate endemicity
PC not delivered - High endemicity
No data available