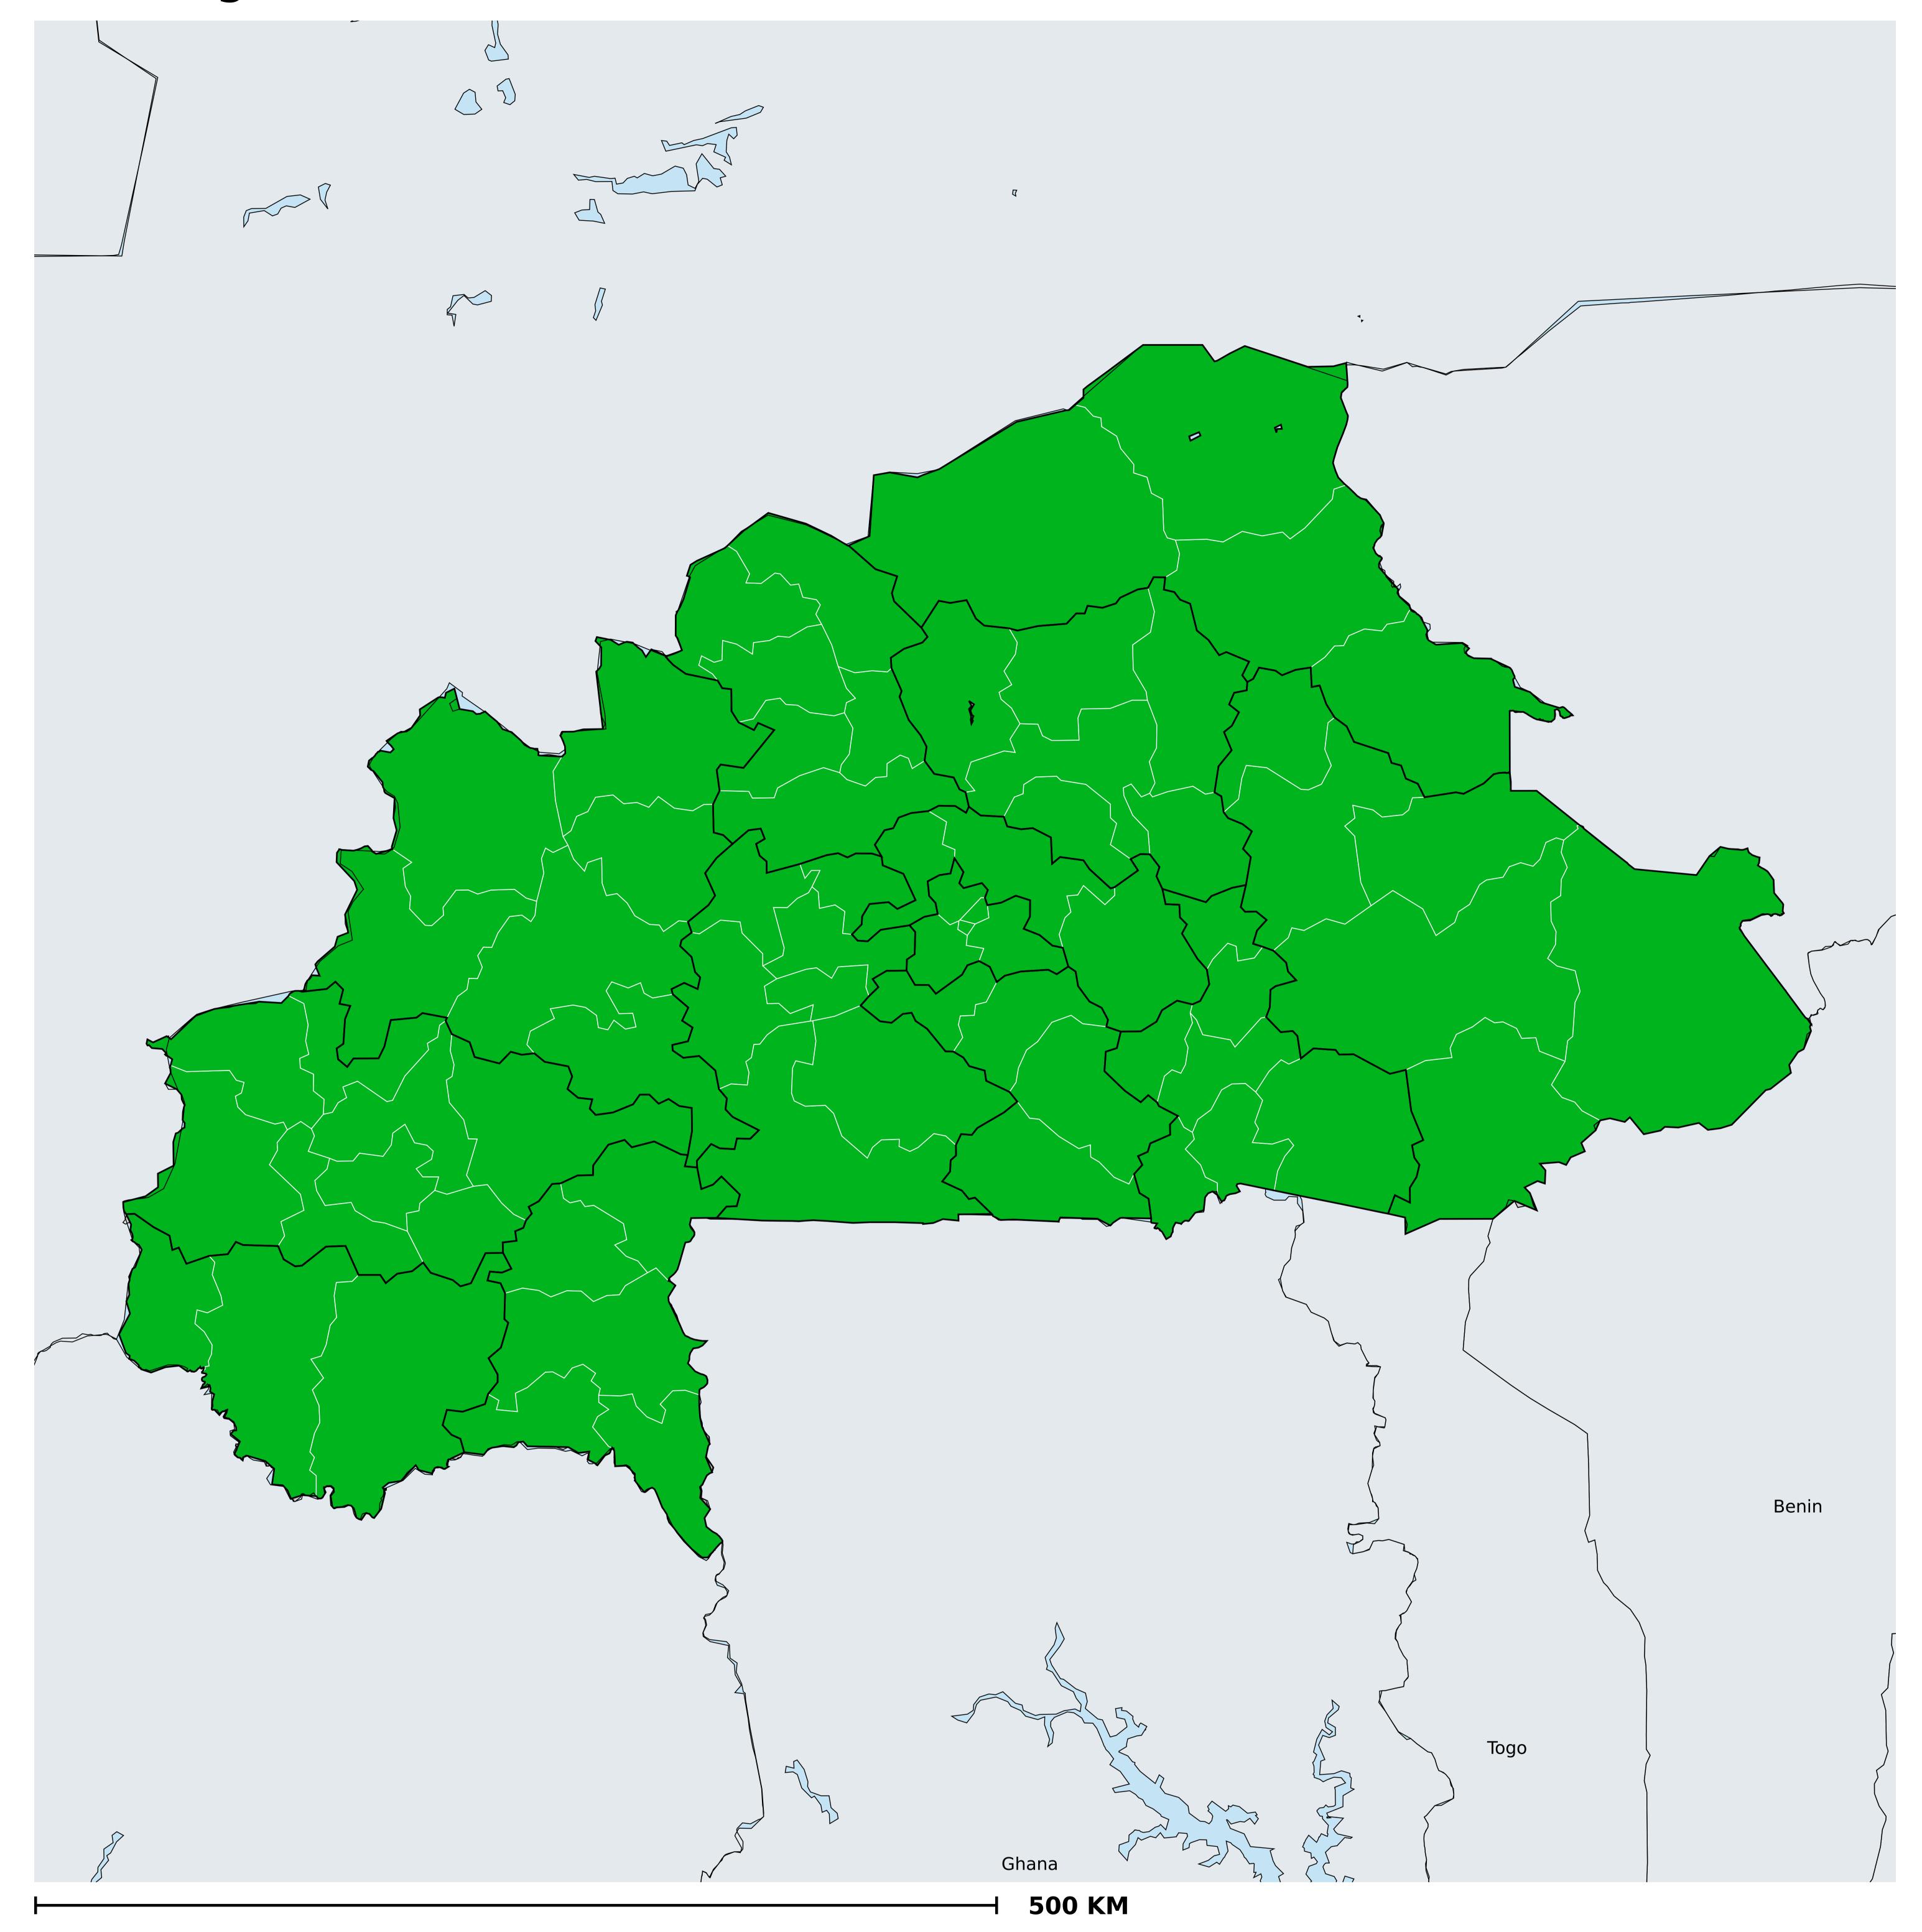

## Geographic coverage - Total population requiring treatment MDA/PC coverage of STH

Boundaries, names and designations used here do not imply expression of WHO opinion concerning the legal status of any country, territory or area, or of its authorities, or concerning delimitation of frontiers or boundaries. Dotted / dashed lines represent approximate border lines for which there may not yet be full agreement.

Soil-transmitted helminthiasis > MDA/PC coverage > Geographic coverage - Total population requiring treatment

Endemicity unknown
PC not required
PC delivered
PC not delivered - Moderate endemicity
PC not delivered - High endemicity
No data available