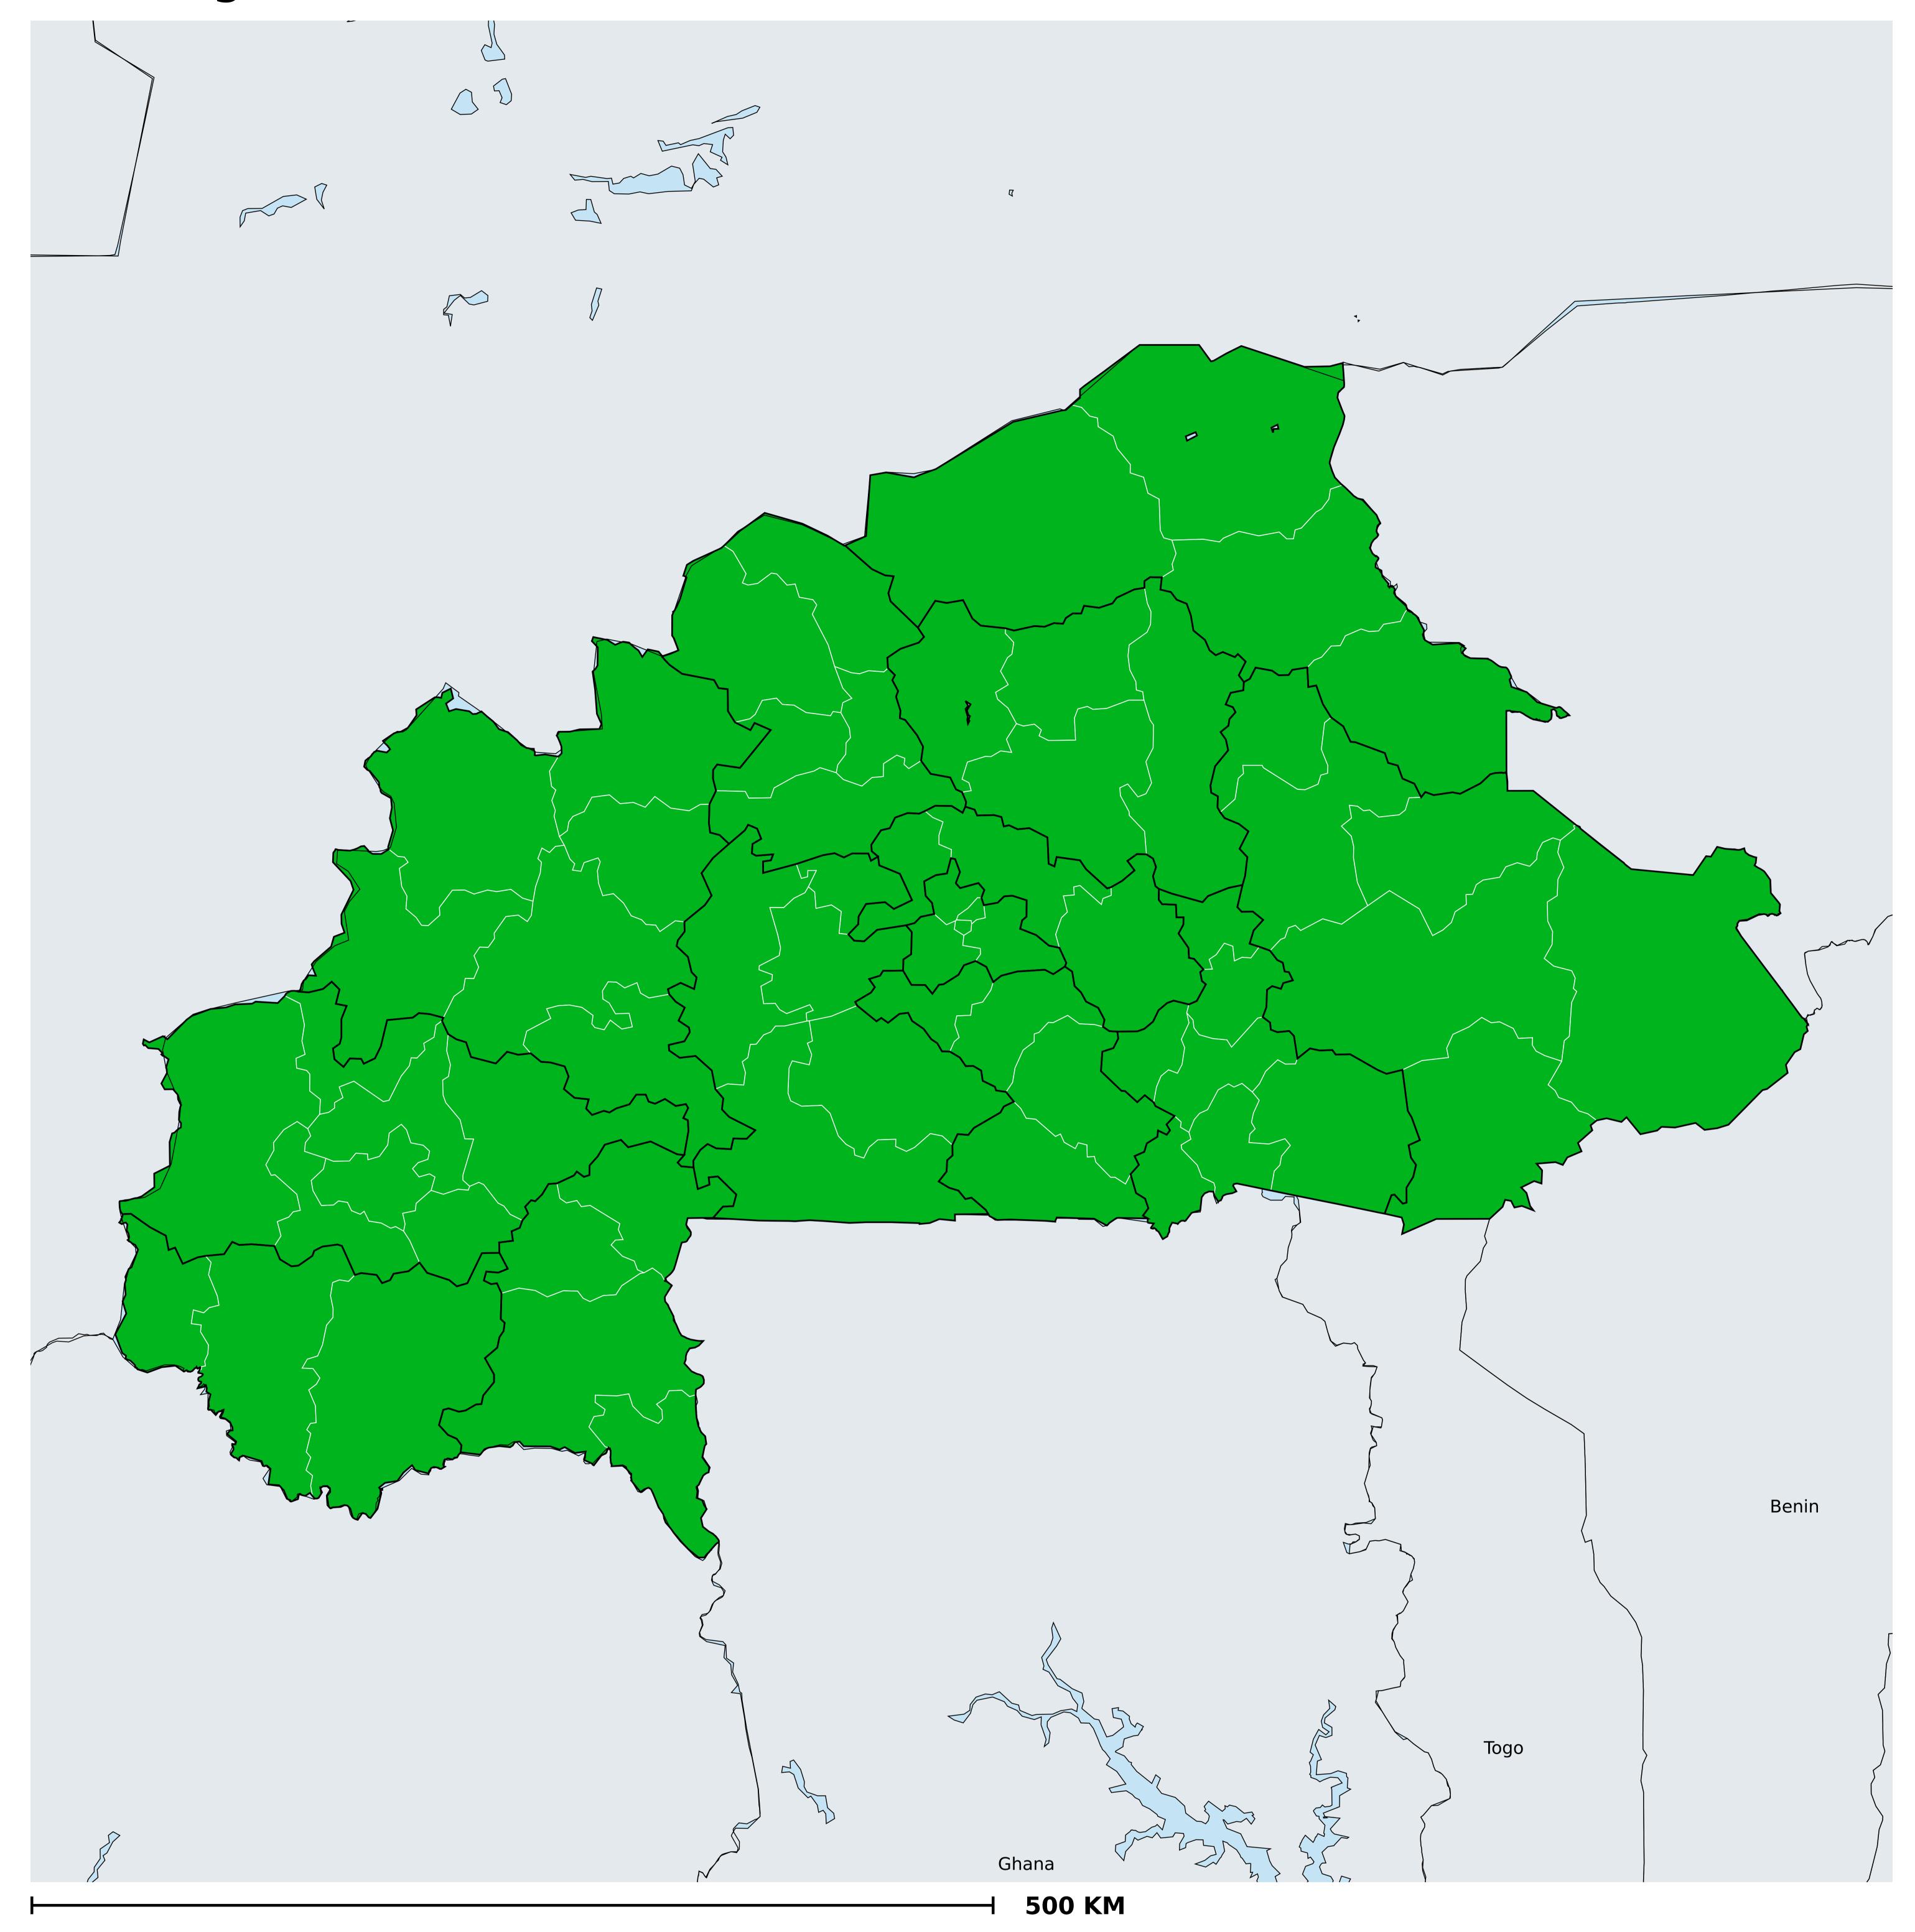

## Geographic coverage - Total population requiring treatment MDA/PC coverage of STH

Boundaries, names and designations used here do not imply expression of WHO opinion concerning the legal status of any country, territory or area, or of its authorities, or concerning delimitation of frontiers or boundaries. Dotted / dashed lines represent approximate border lines for which there may not yet be full agreement.

Soil-transmitted helminthiasis > MDA/PC coverage > Geographic coverage - Total population requiring treatment

Endemicity unknown
PC not required
PC delivered
PC not delivered - Moderate endemicity
PC not delivered - High endemicity
No data available