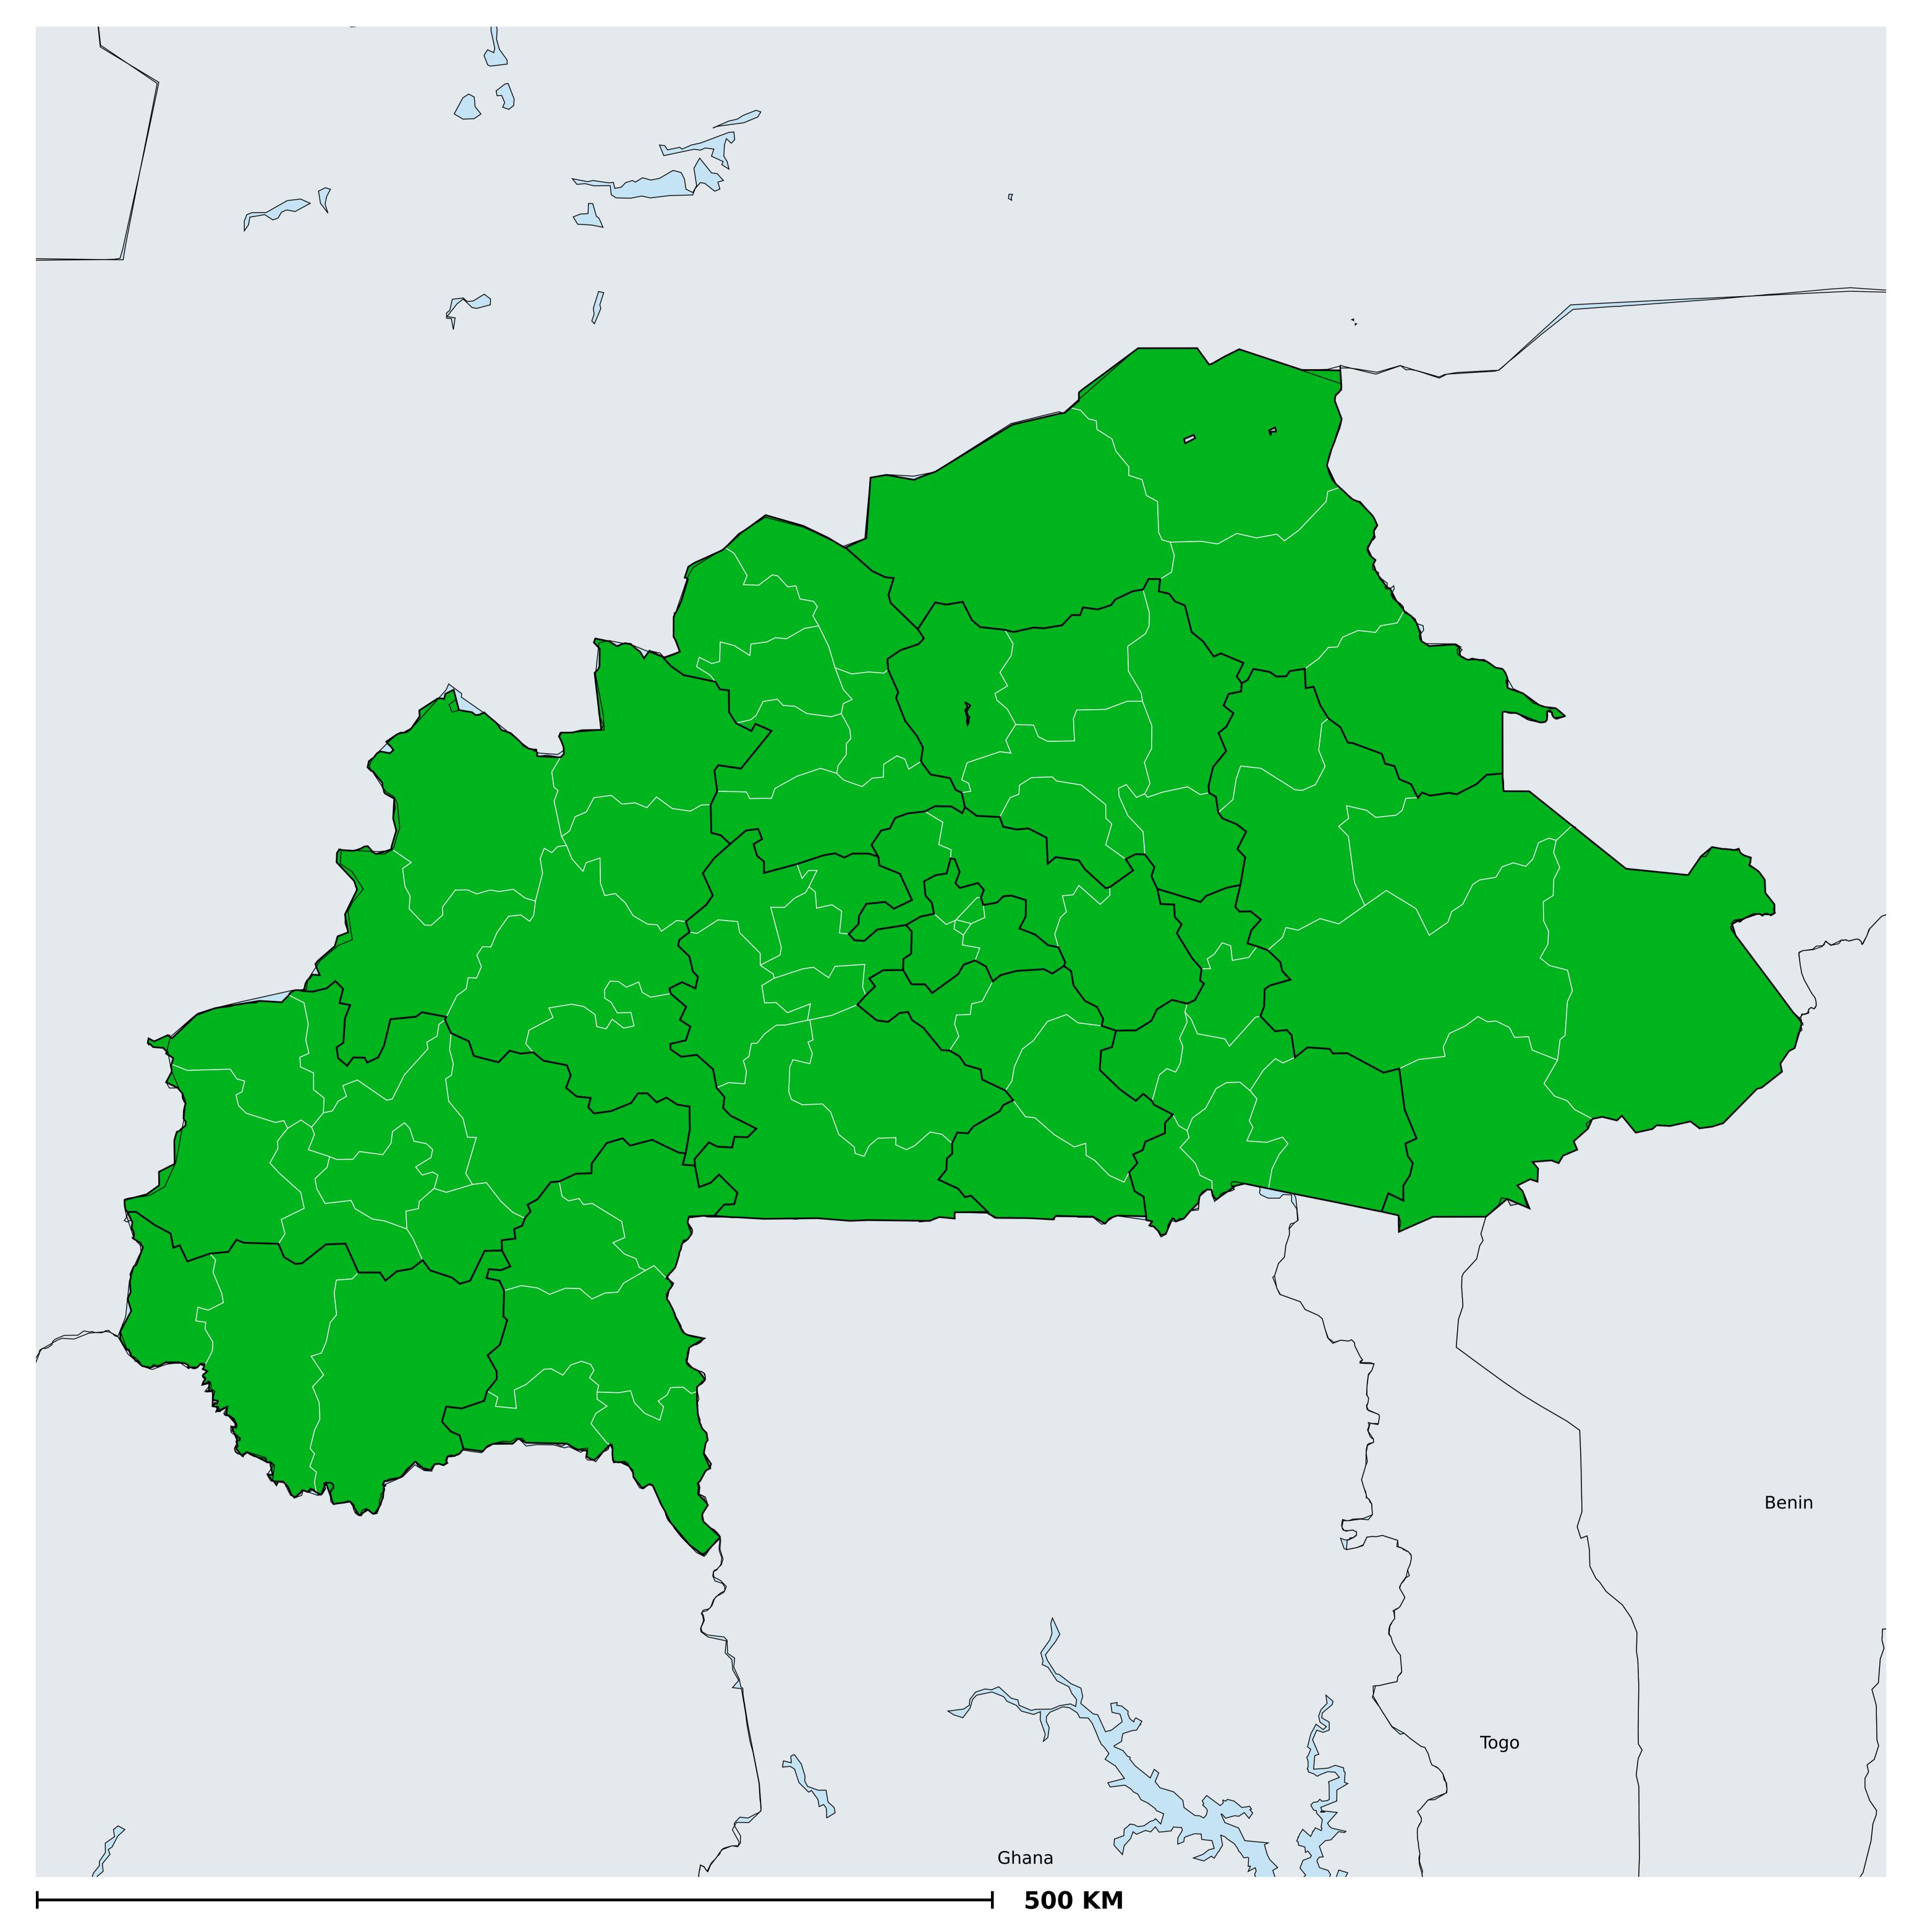

## Burkina Faso (2021)

## Geographic coverage - SAC MDA/PC coverage of Soil-transmitted helminthiasis

Boundaries, names and designations used here do not imply expression of WHO opinion concerning the legal status of any country, territory or area, or of its authorities, or concerning delimitation of frontiers or boundaries. Dotted / dashed lines represent approximate border lines for which there may not yet be full agreement.

Soil-transmitted helminthiasis > MDA/PC coverage > Geographic coverage - SAC

Endemicity unknown
PC not required
PC delivered
Surveillance (prevalence <2%)
PC not delivered - Moderate endemicity
PC not delivered - High endemicity
No data available