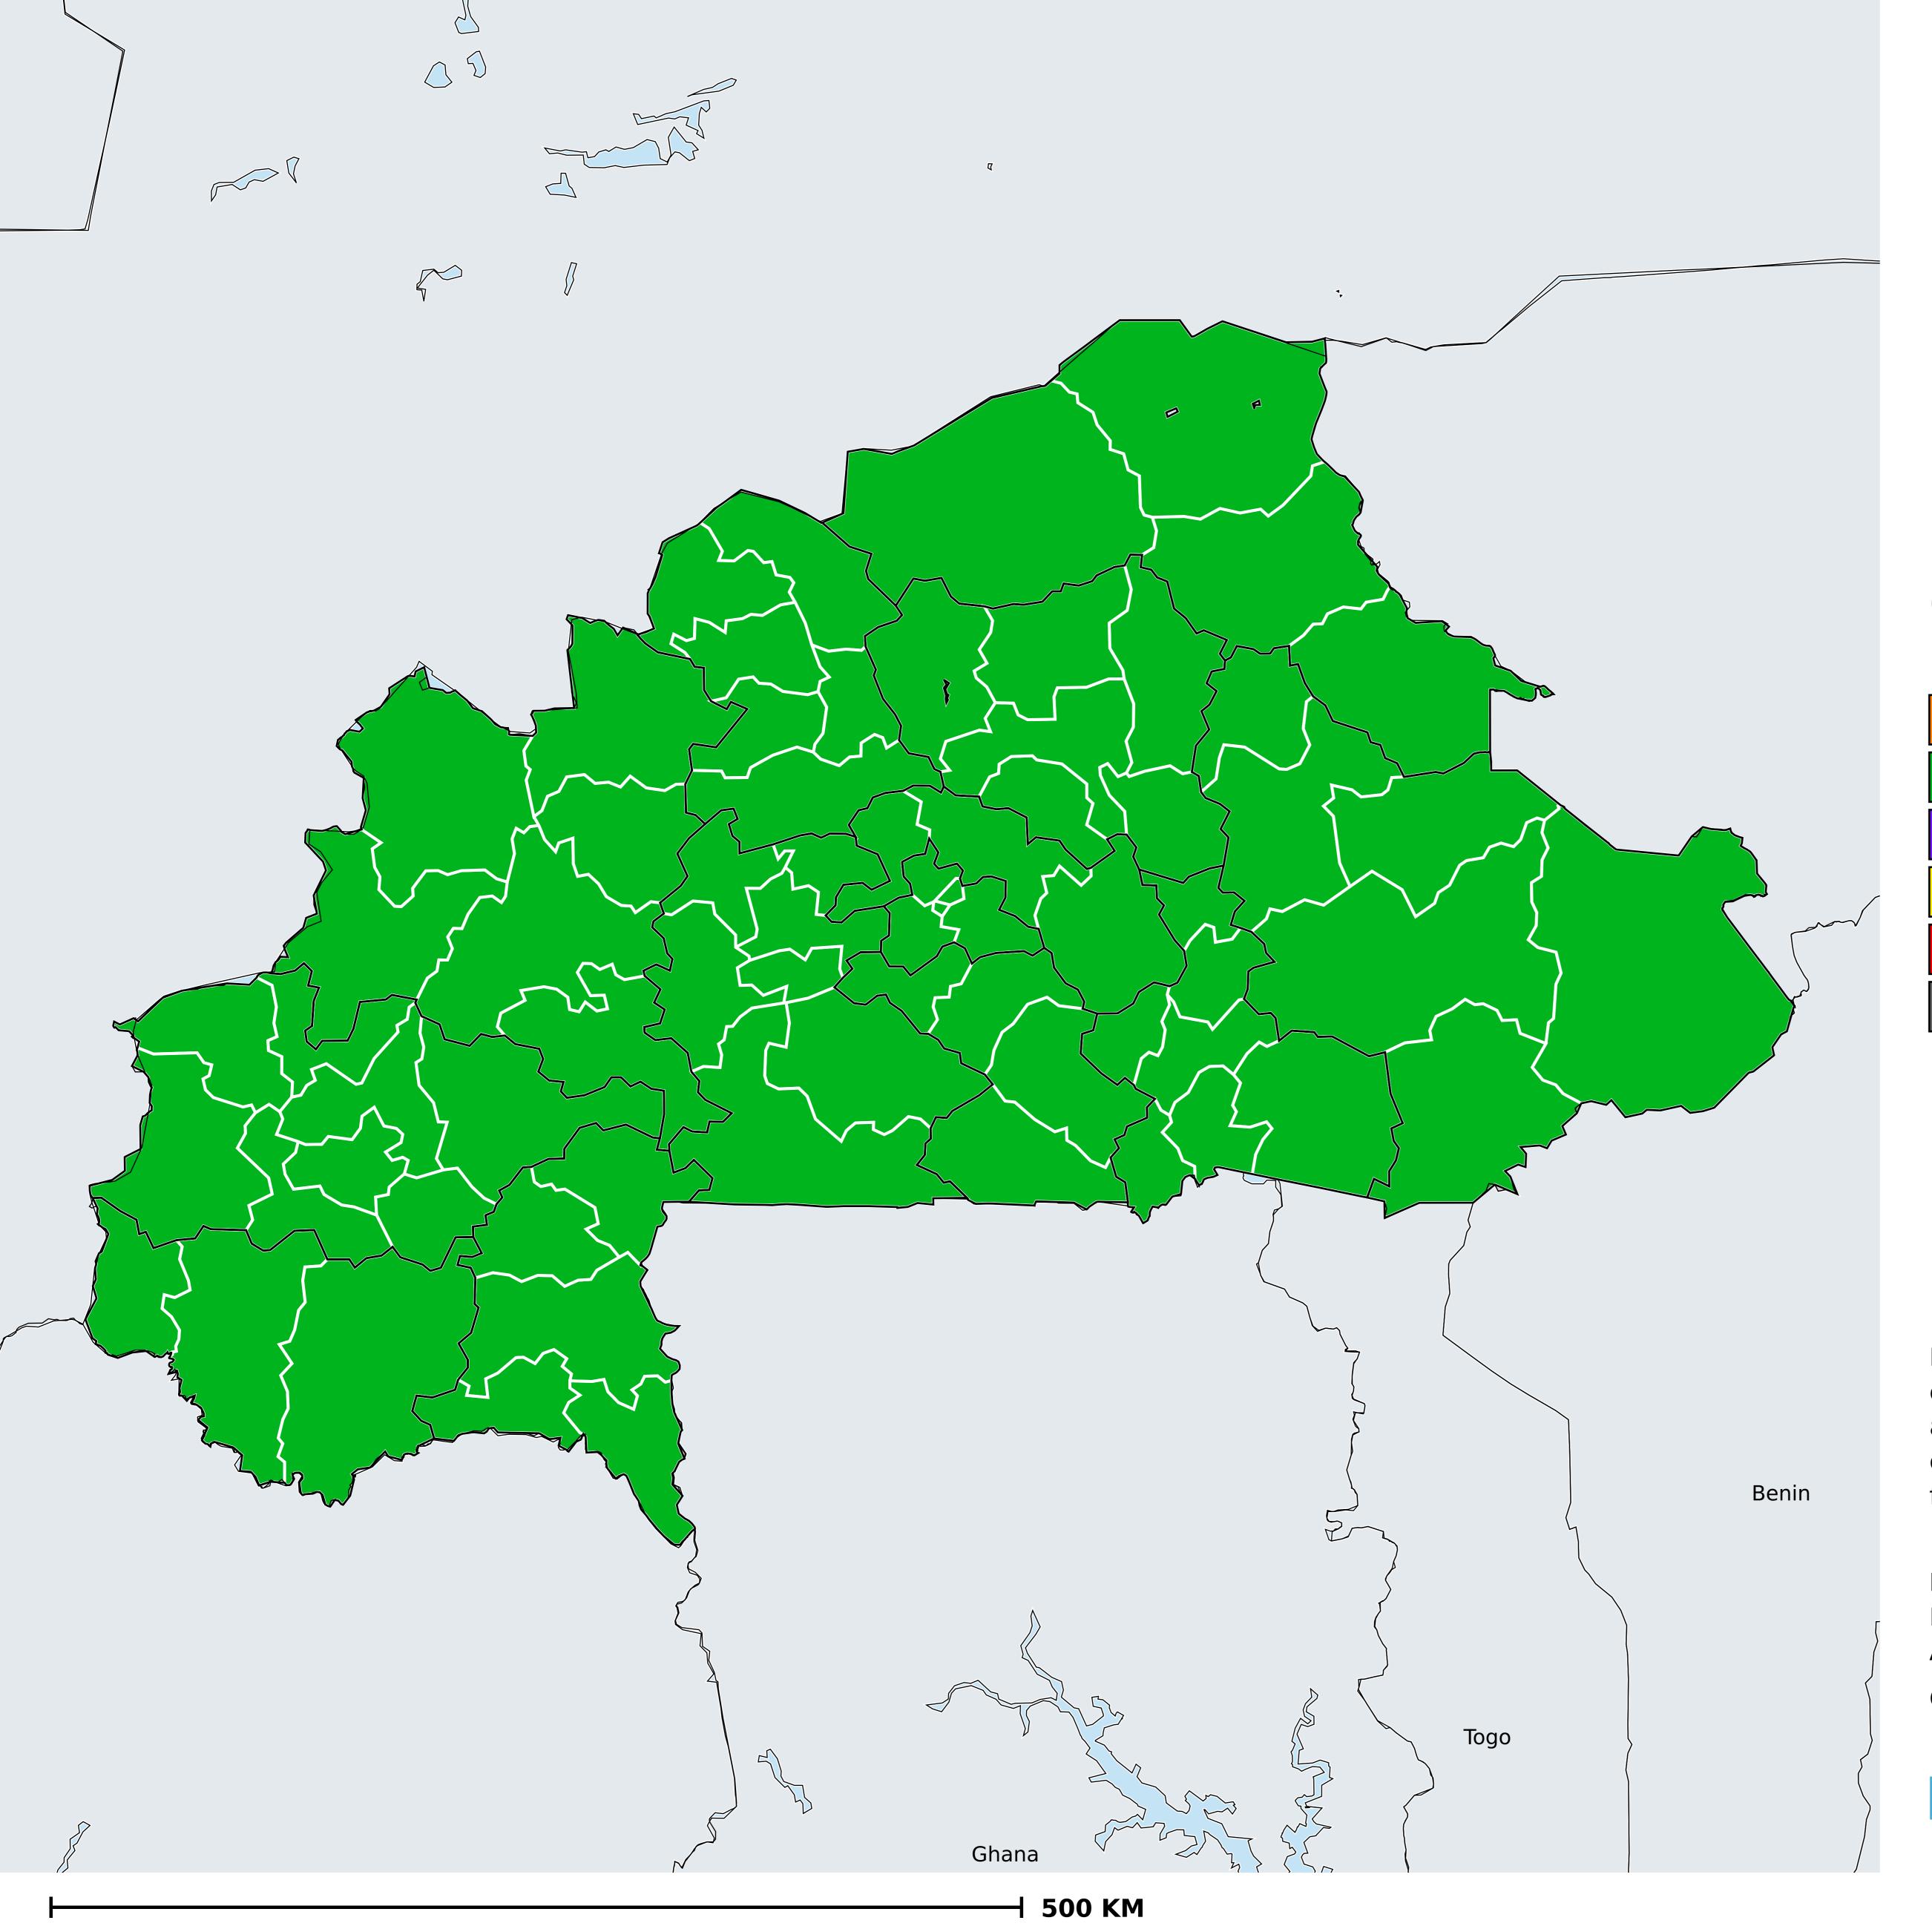

## Burkina Faso (2020)

Geographic coverage - SAC MDA/PC coverage of Soil-transmitted helminthiasis

Soil-transmitted helminthiasis > MDA/PC coverage > Geographic coverage - SAC

Endemicity unknown
PC not required
PC delivered
PC not delivered - Moderate endemicity
PC not delivered - High endemicity
No data available

Boundaries, names and designations used here do not imply expression of WHO opinion concerning the legal status of any country, territory or area, or of its authorities, or concerning delimitation of frontiers or boundaries. Dotted / dashed lines represent approximate border lines for which there may not yet be full agreement.

## **Data Source:**

Data provided by health ministries to ESPEN through WHO reporting processes. All reasonable precautions have been taken to verify this information

Copyright 2023 WHO. All rights reserved. Generated 17 September 2023