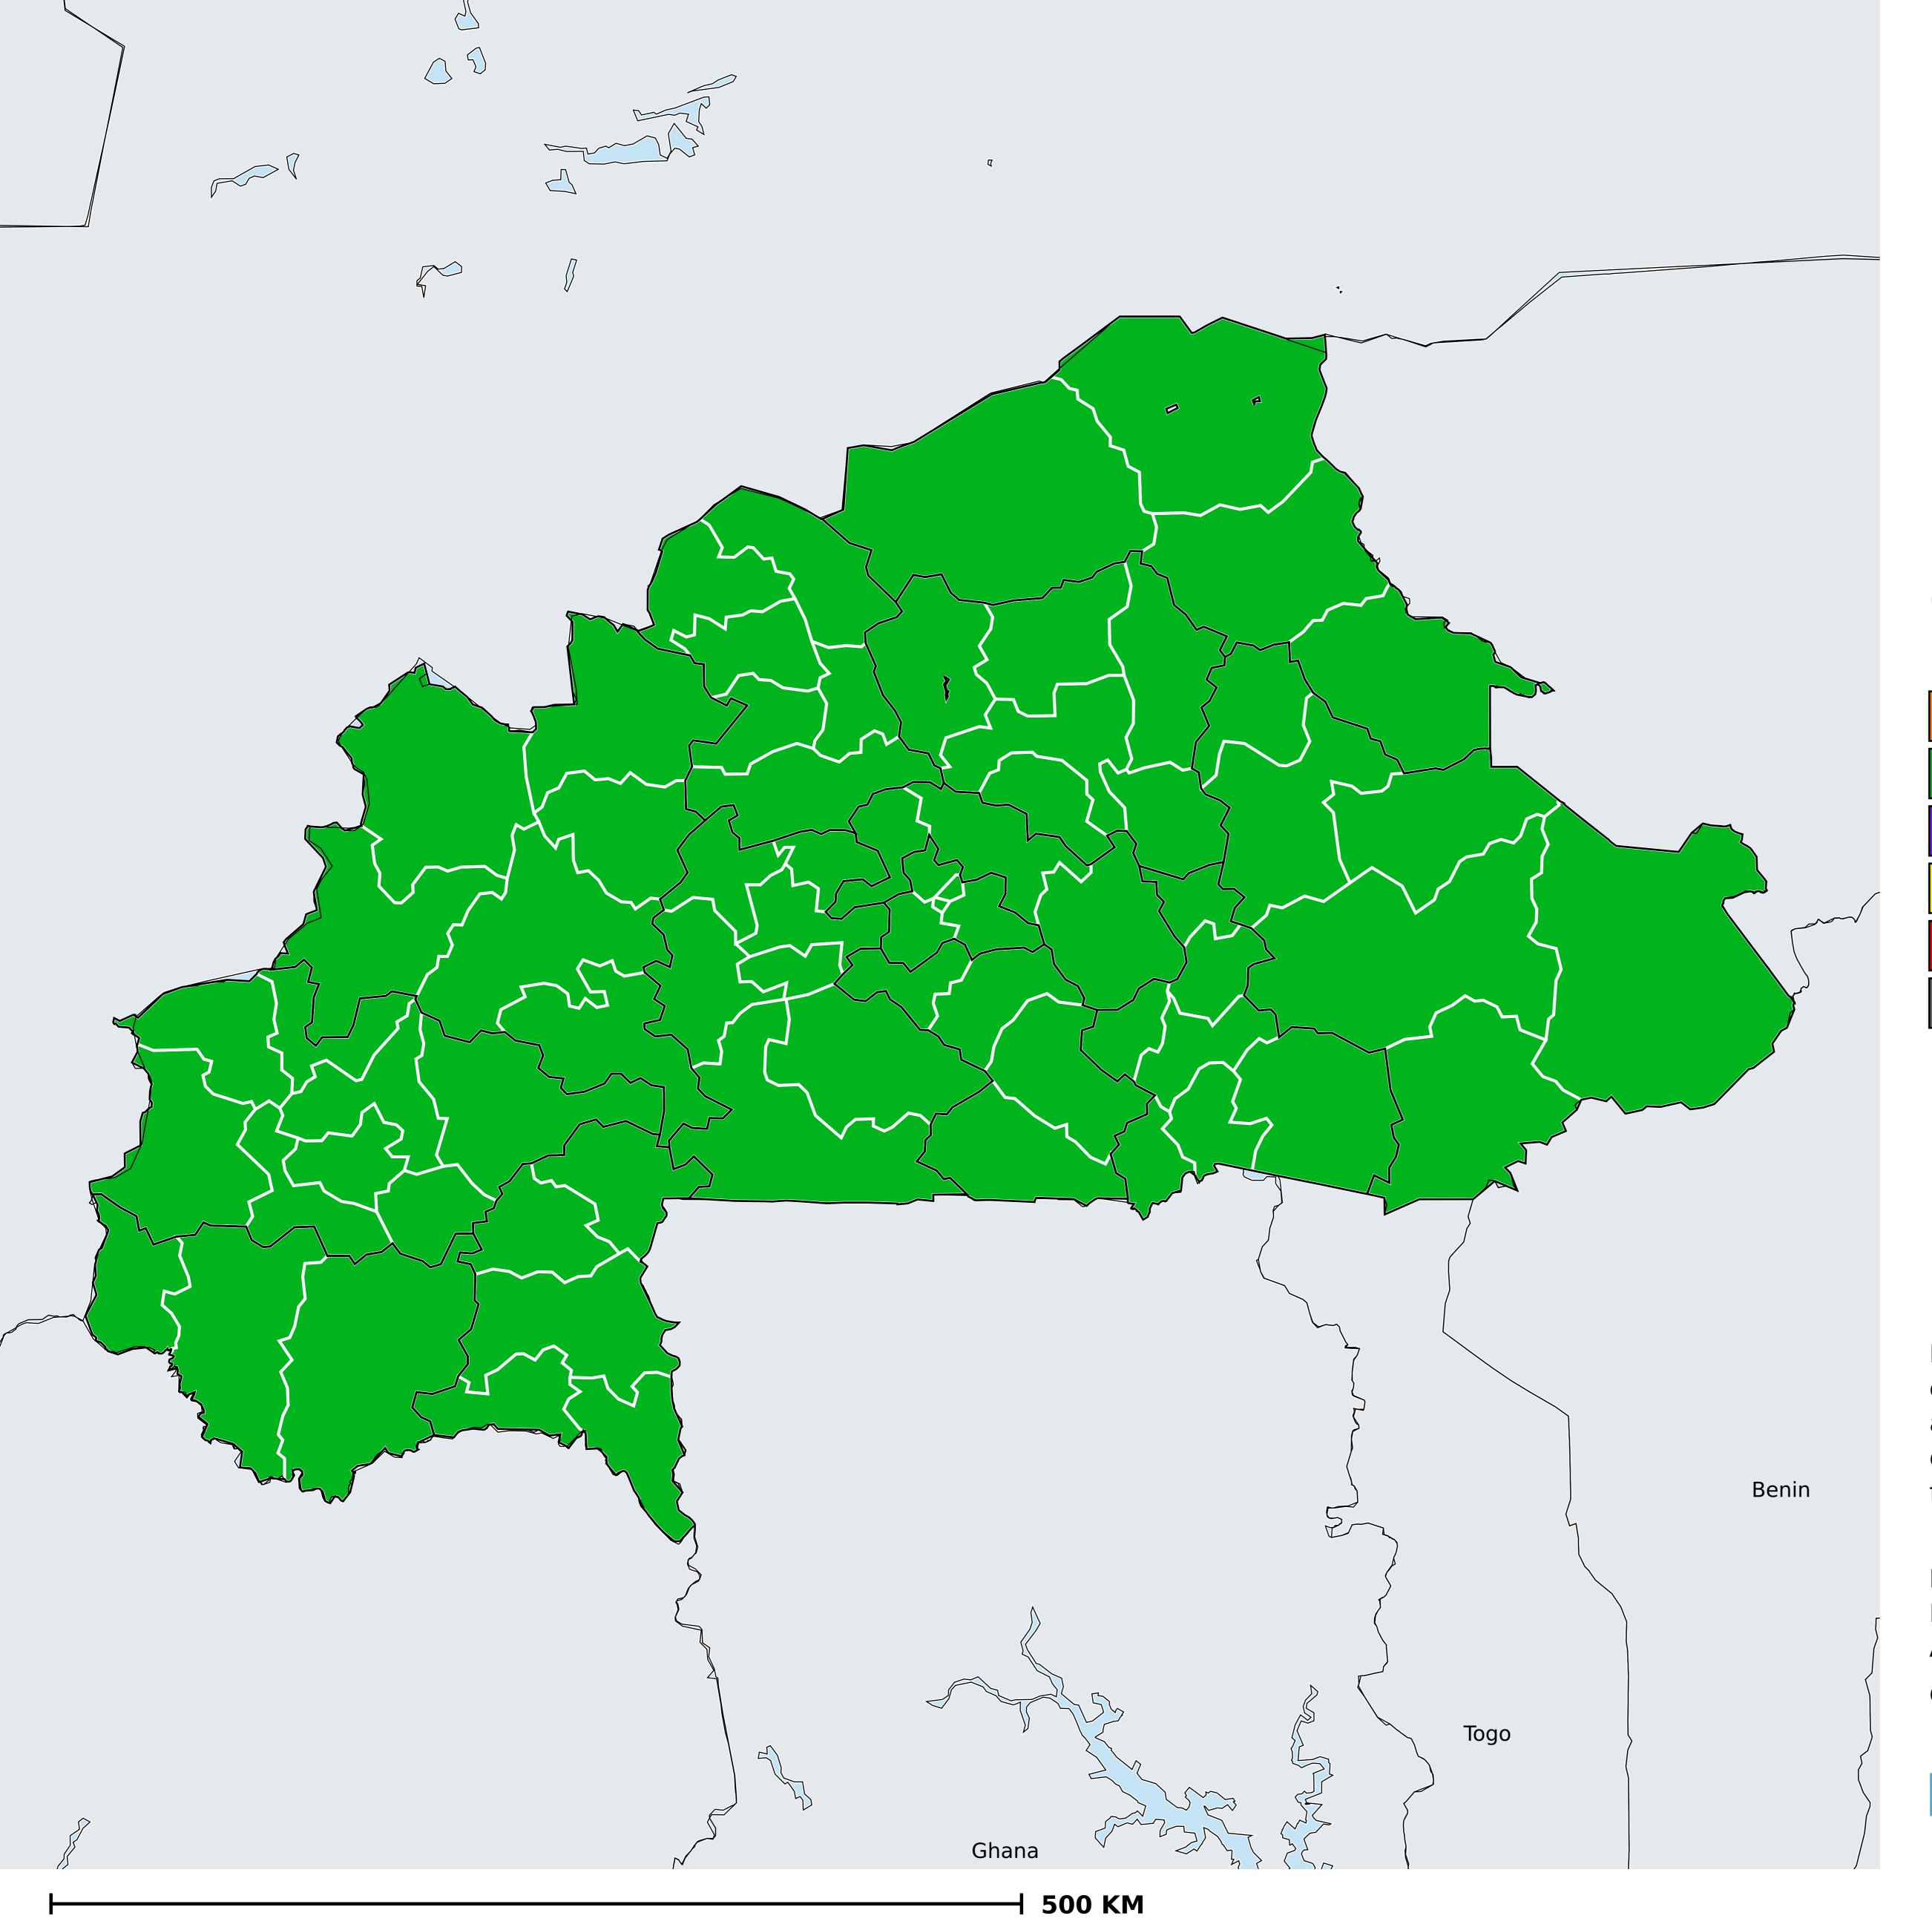

## Burkina Faso (2017)

Geographic coverage - SAC MDA/PC coverage of Soil-transmitted helminthiasis

Soil-transmitted helminthiasis > MDA/PC coverage > Geographic coverage - SAC

Endemicity unknown
PC not required
PC delivered
PC not delivered - Moderate endemicity
PC not delivered - High endemicity
No data available

Boundaries, names and designations used here do not imply expression of WHO opinion concerning the legal status of any country, territory or area, or of its authorities, or concerning delimitation of frontiers or boundaries. Dotted / dashed lines represent approximate border lines for which there may not yet be full agreement.

## **Data Source:**

Data provided by health ministries to ESPEN through WHO reporting processes. All reasonable precautions have been taken to verify this information

Copyright 2023 WHO. All rights reserved. Generated 17 September 2023