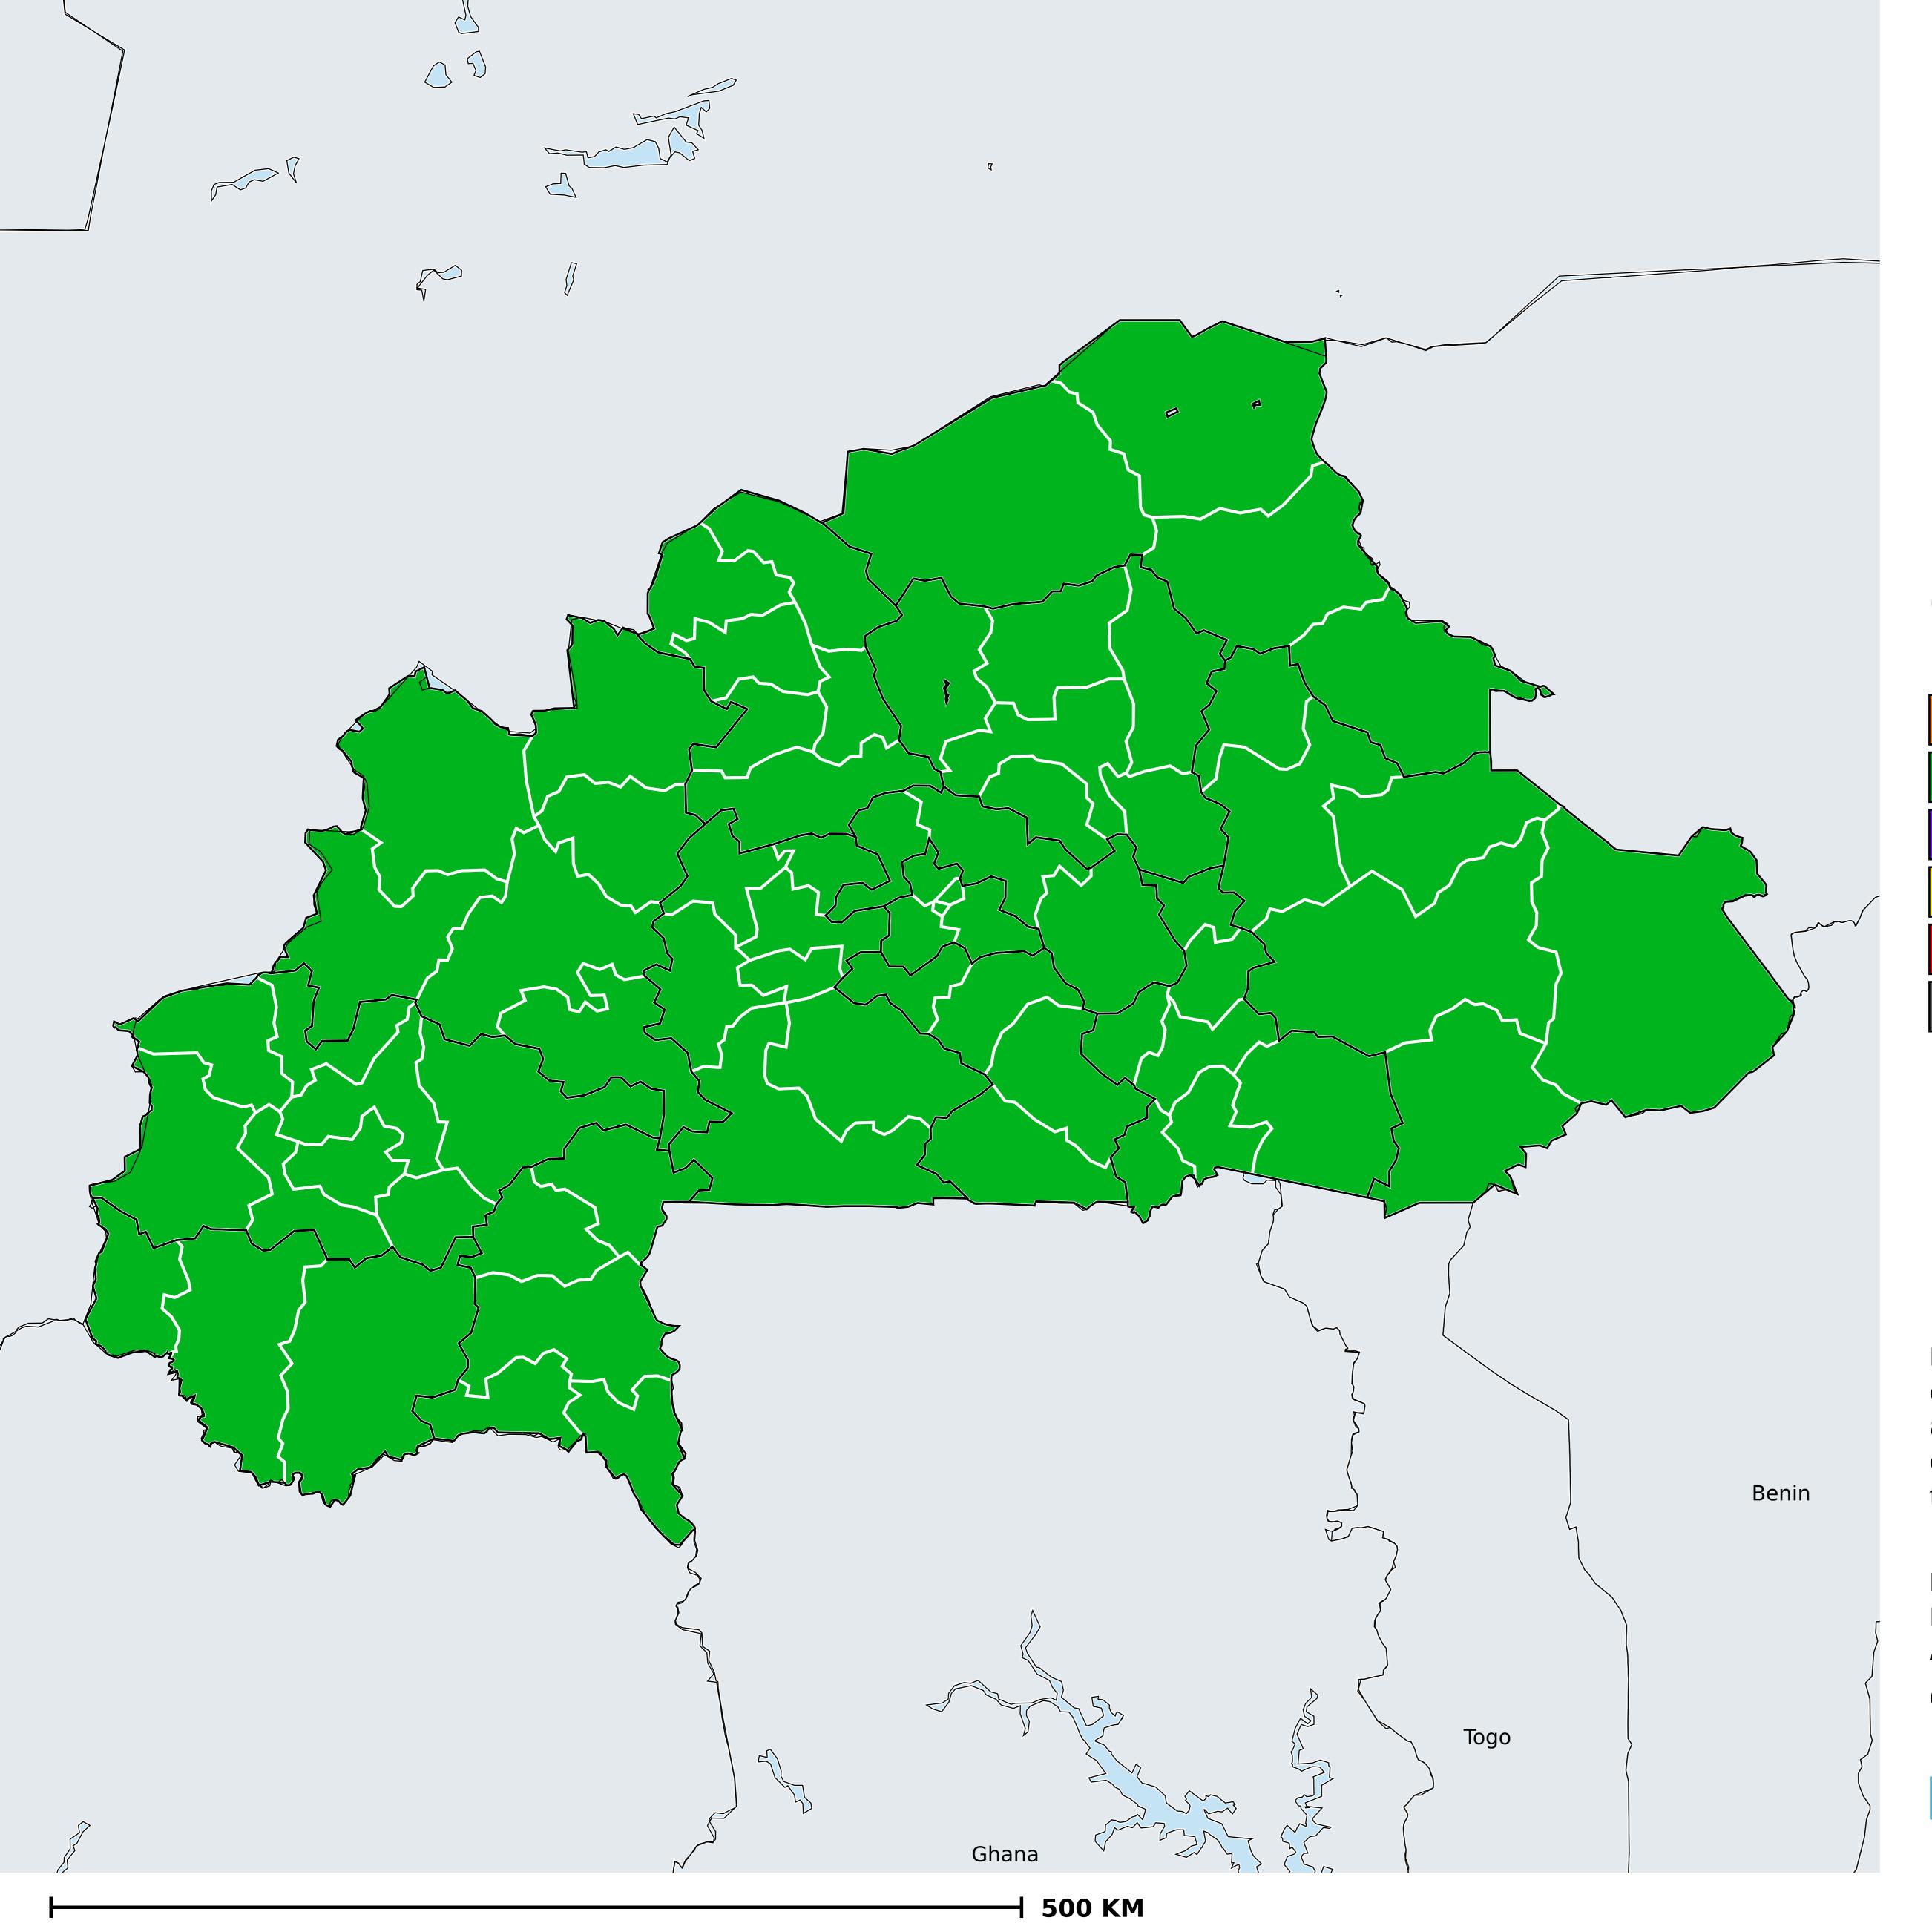

## Burkina Faso (2016)

Geographic coverage - SAC MDA/PC coverage of Soil-transmitted helminthiasis

Soil-transmitted helminthiasis > MDA/PC coverage > Geographic coverage - SAC

Endemicity unknown
PC not required
PC delivered
PC not delivered - Moderate endemicity
PC not delivered - High endemicity
No data available

Boundaries, names and designations used here do not imply expression of WHO opinion concerning the legal status of any country, territory or area, or of its authorities, or concerning delimitation of frontiers or boundaries. Dotted / dashed lines represent approximate border lines for which there may not yet be full agreement.

## **Data Source:**

Data provided by health ministries to ESPEN through WHO reporting processes. All reasonable precautions have been taken to verify this information

Copyright 2023 WHO. All rights reserved. Generated 17 September 2023