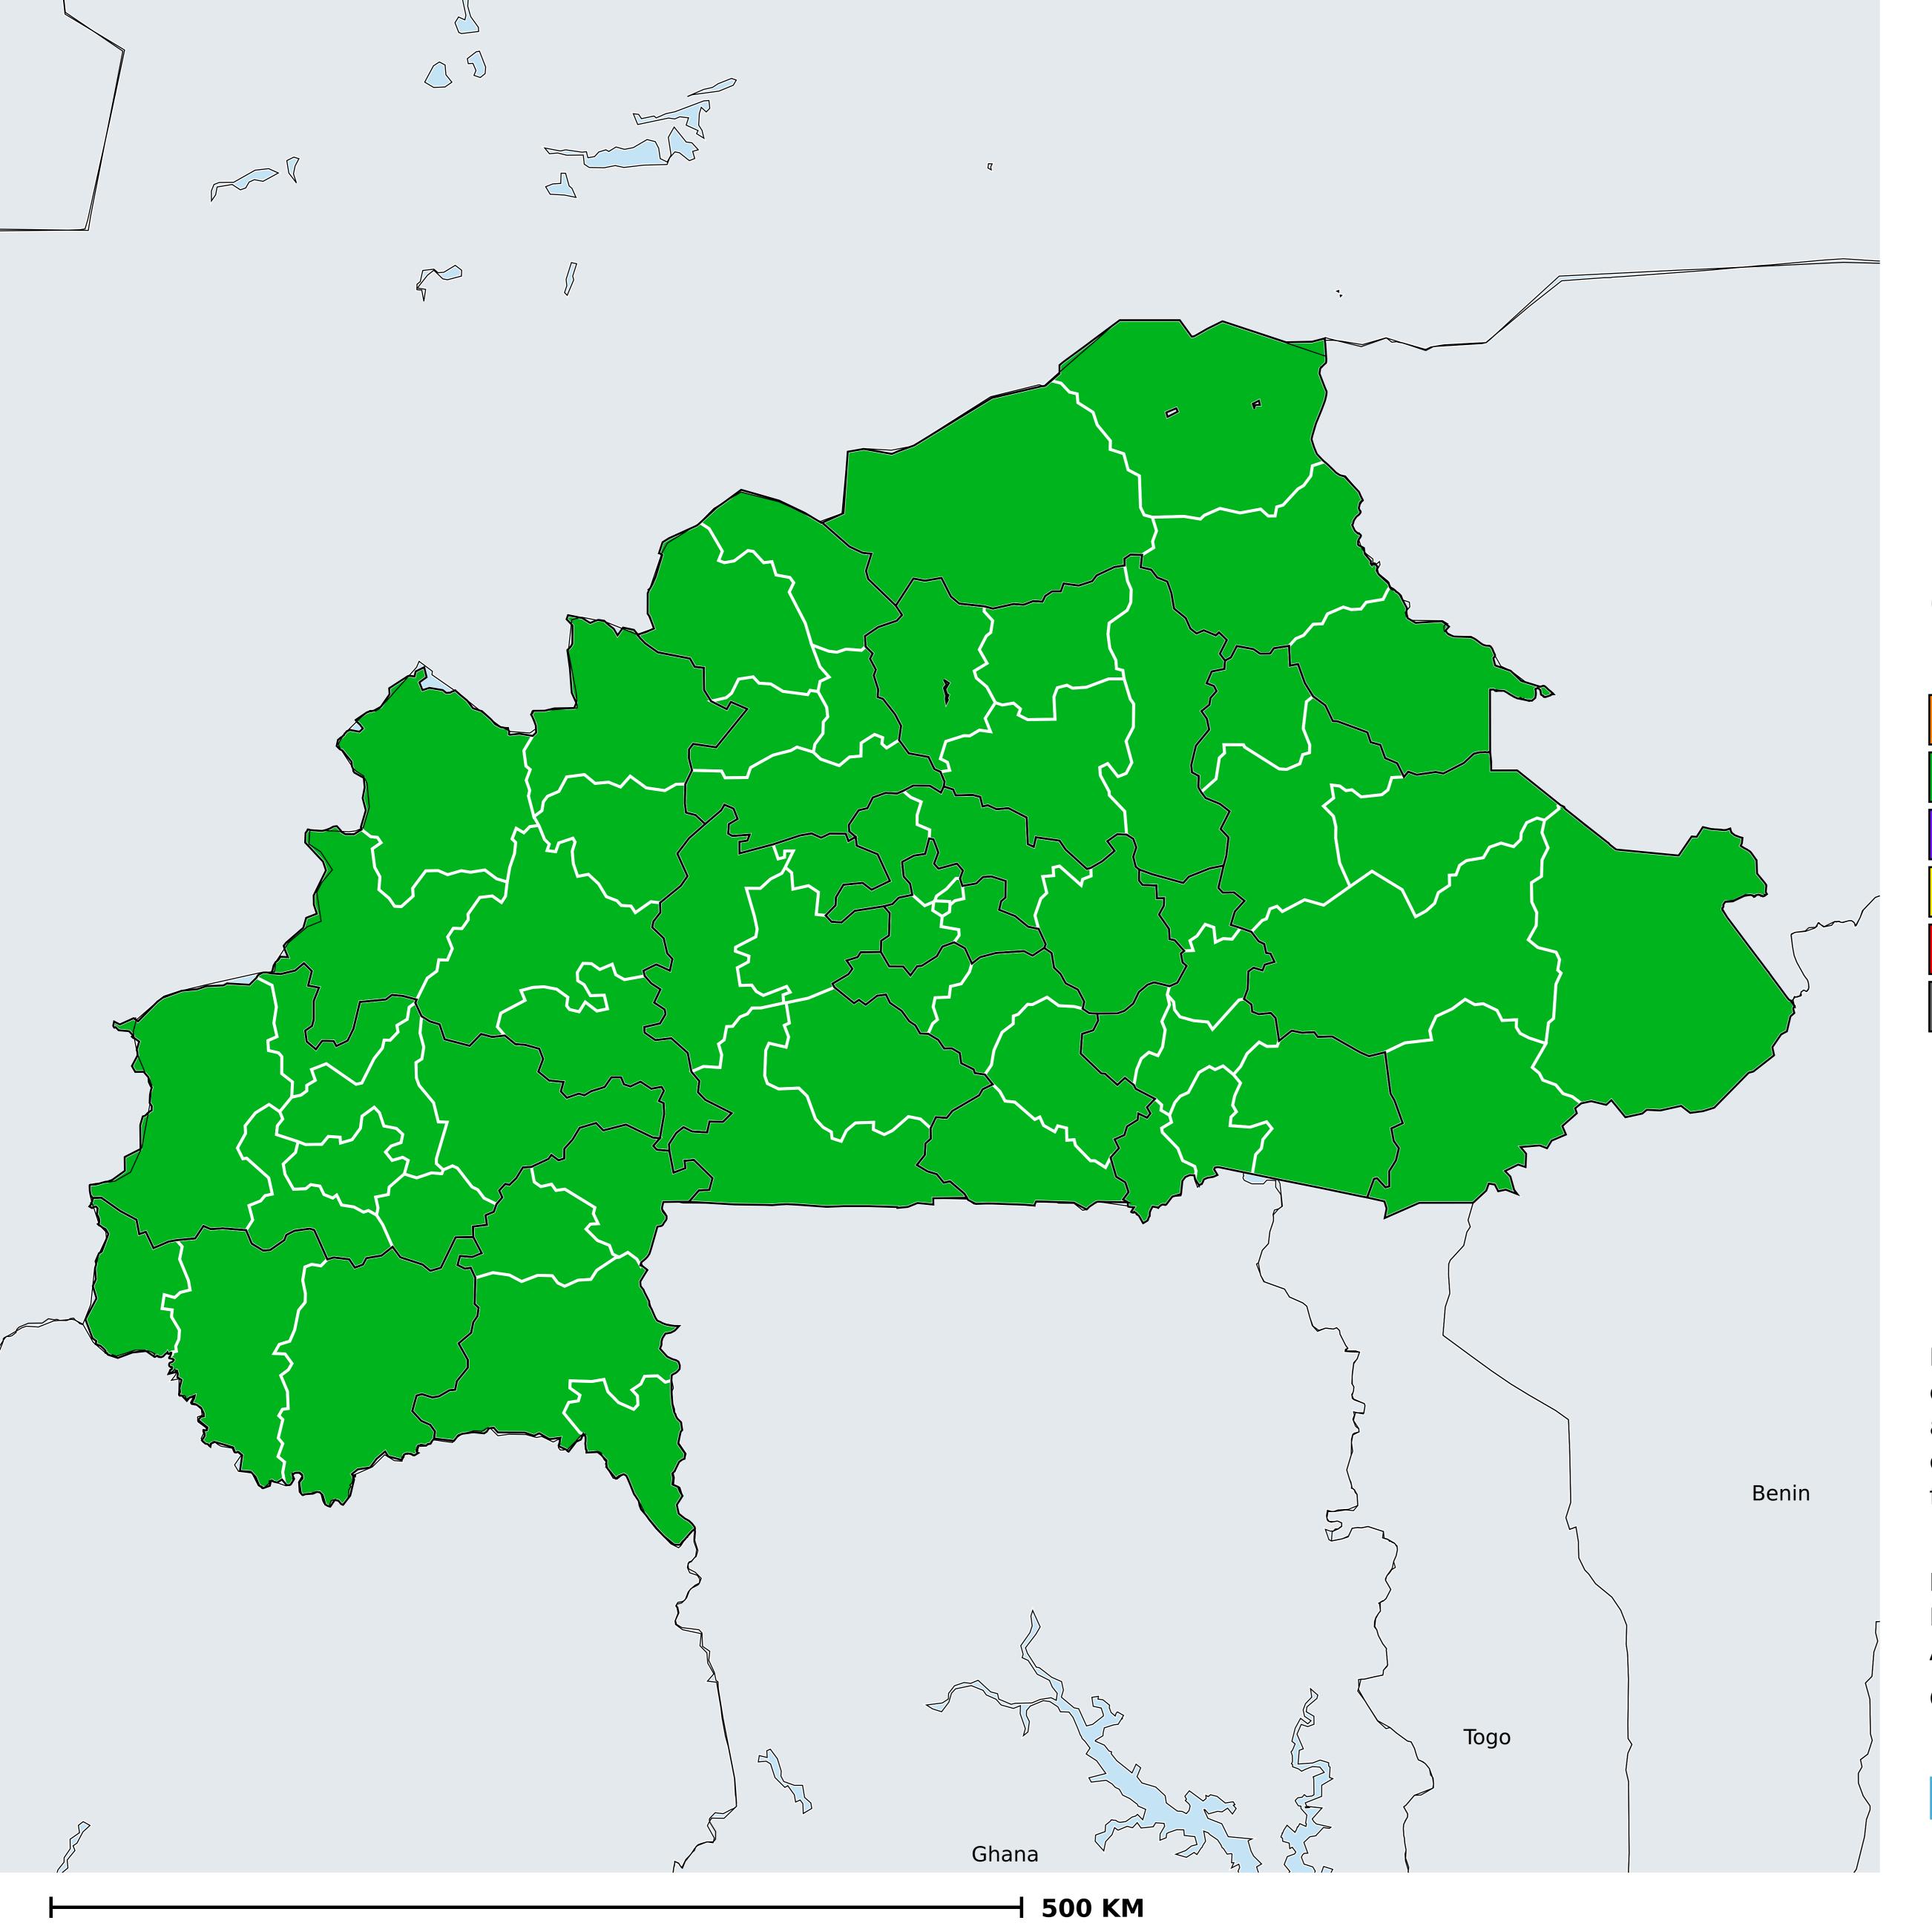

## Burkina Faso (2014)

Geographic coverage - SAC MDA/PC coverage of Soil-transmitted helminthiasis

Soil-transmitted helminthiasis > MDA/PC coverage > Geographic coverage - SAC

Endemicity unknown
PC not required
PC delivered
PC not delivered - Moderate endemicity
PC not delivered - High endemicity
No data available

Boundaries, names and designations used here do not imply expression of WHO opinion concerning the legal status of any country, territory or area, or of its authorities, or concerning delimitation of frontiers or boundaries. Dotted / dashed lines represent approximate border lines for which there may not yet be full agreement.

## **Data Source:**

Data provided by health ministries to ESPEN through WHO reporting processes. All reasonable precautions have been taken to verify this information

Copyright 2023 WHO. All rights reserved. Generated 17 September 2023