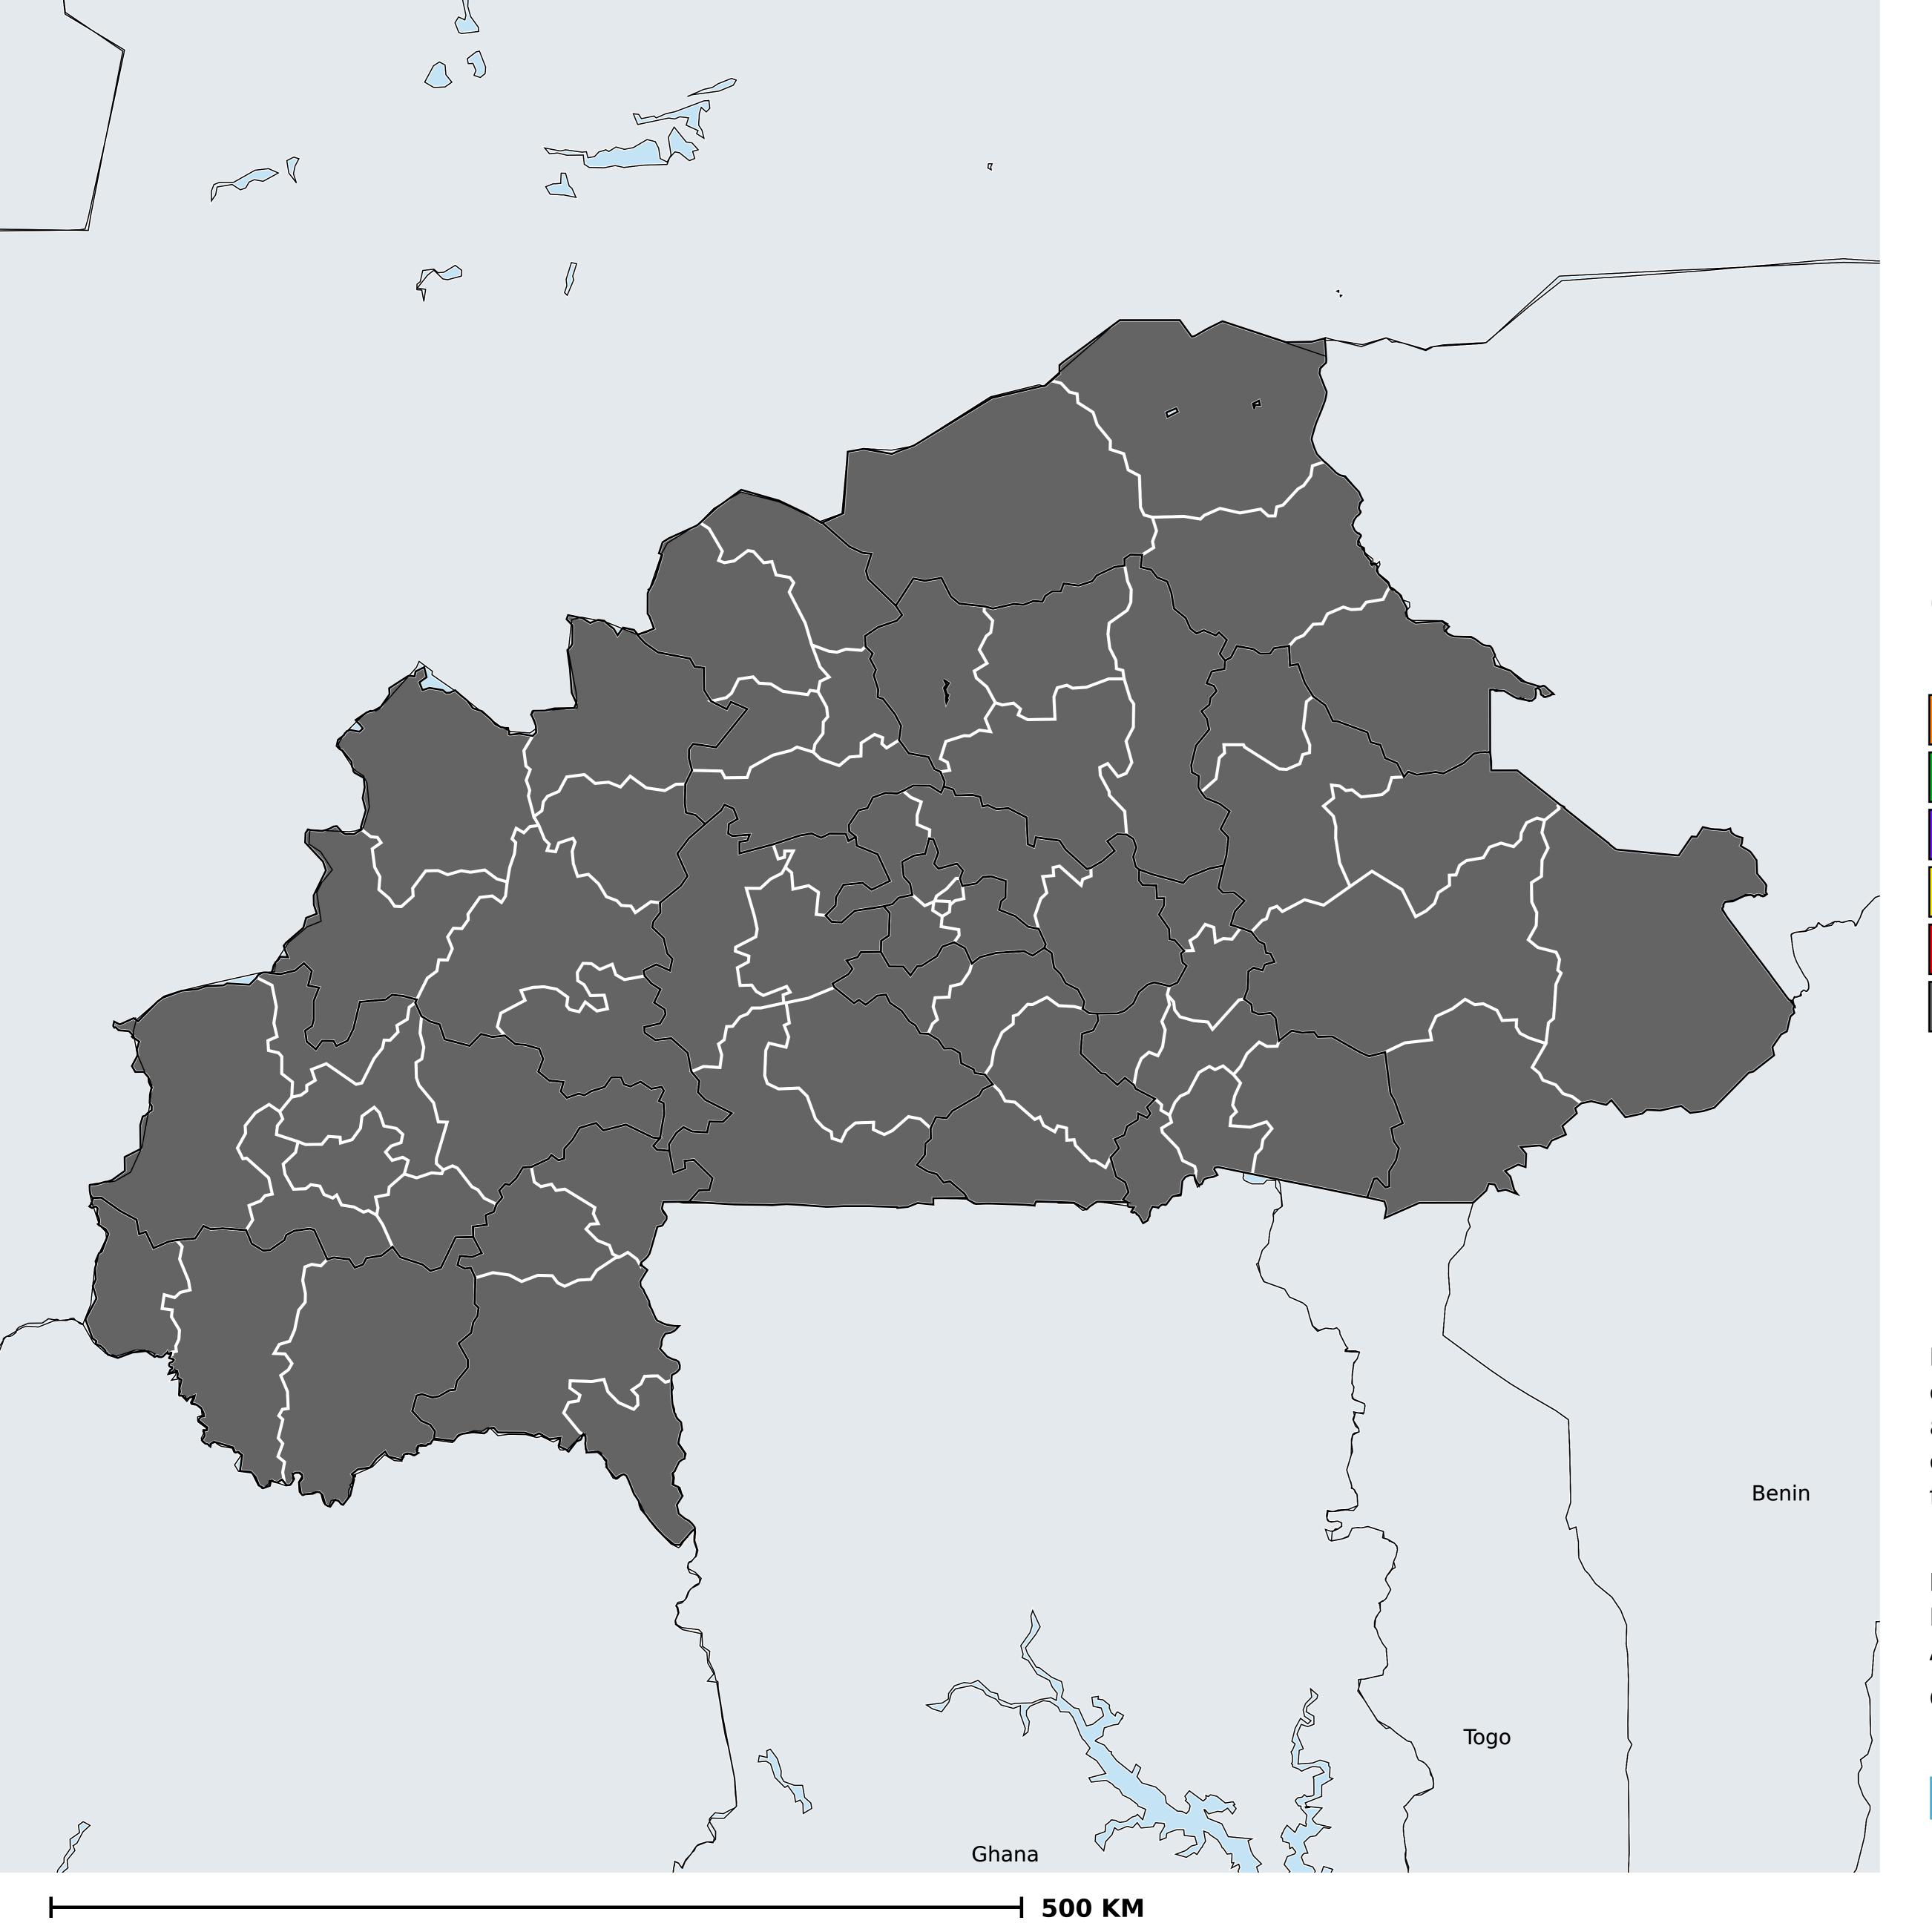

## Burkina Faso (2013)

Geographic coverage - SAC MDA/PC coverage of Soil-transmitted helminthiasis

Soil-transmitted helminthiasis > MDA/PC coverage > Geographic coverage - SAC

Endemicity unknown
PC not required
PC delivered
PC not delivered - Moderate endemicity
PC not delivered - High endemicity
No data available

Boundaries, names and designations used here do not imply expression of WHO opinion concerning the legal status of any country, territory or area, or of its authorities, or concerning delimitation of frontiers or boundaries. Dotted / dashed lines represent approximate border lines for which there may not yet be full agreement.

## **Data Source:**

Data provided by health ministries to ESPEN through WHO reporting processes. All reasonable precautions have been taken to verify this information

Copyright 2023 WHO. All rights reserved. Generated 17 September 2023