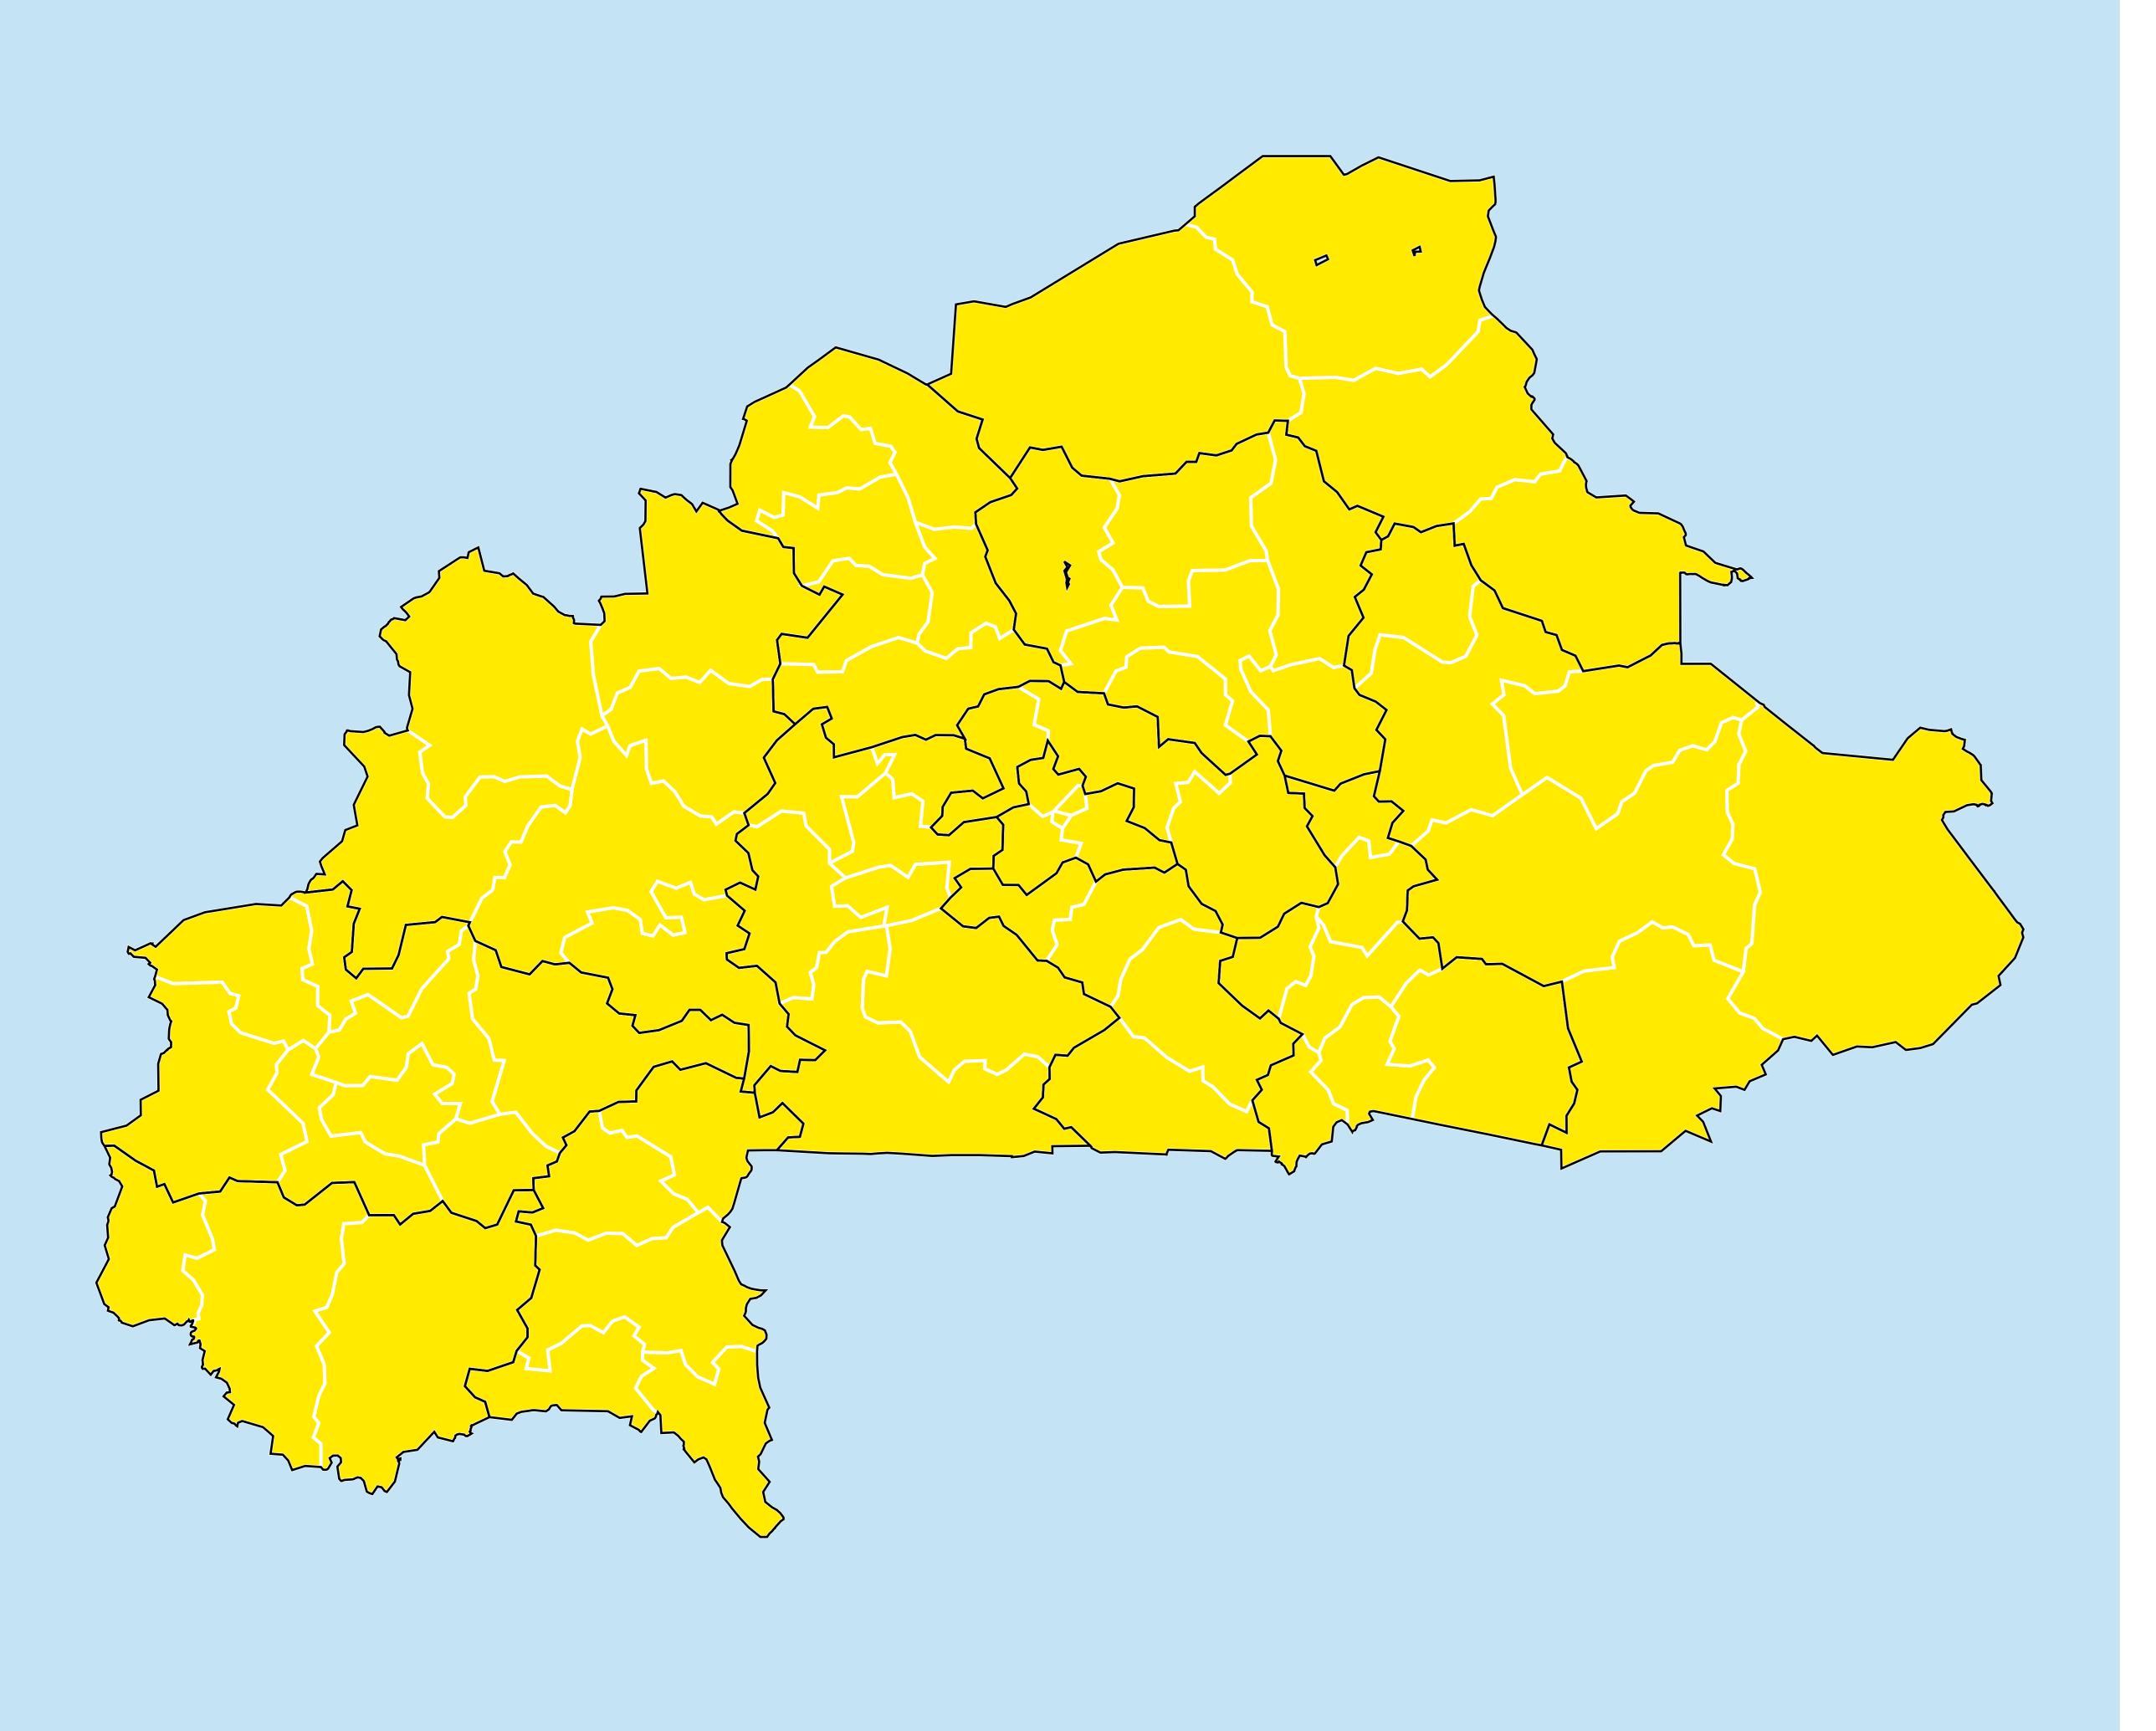

## Burkina Faso (2018)

## Status of Soil-transmitted helminthiasis Elimination

## Soil-transmitted helminthiasis > Endemicity

Boundaries, names and designations used here do not imply expression of WHO opinion concerning the legal status of any country, territory or area, or of its authorities, or concerning delimitation of frontiers or boundaries. Dotted / dashed lines represent approximate border lines for which there may not yet be full agreement.