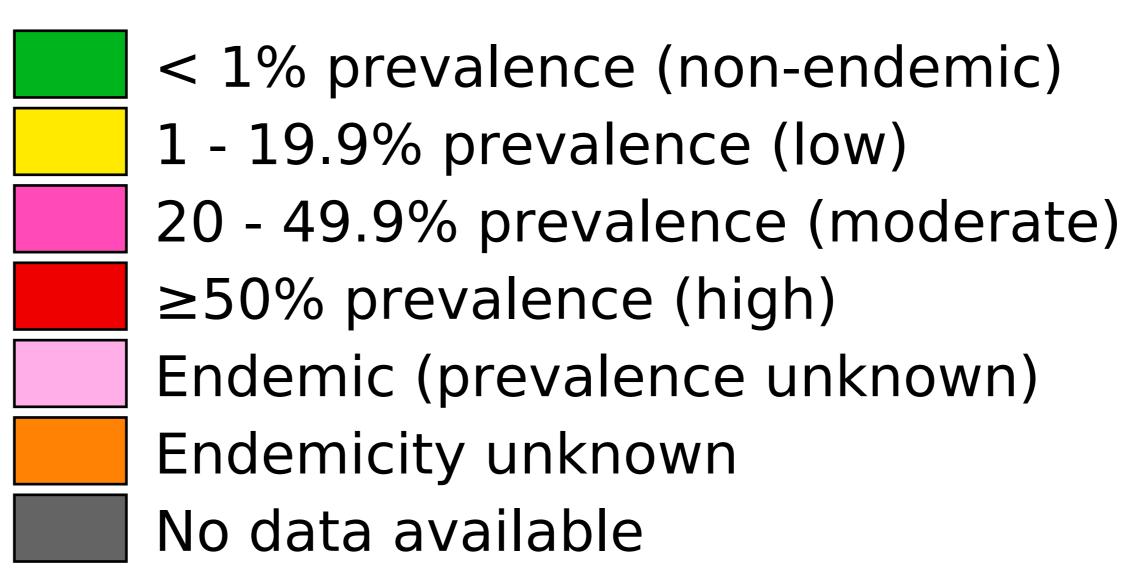

## Status of Soil-transmitted helminthiasis Elimination

Soil-transmitted helminthiasis > Endemicity

Boundaries, names and designations used here do not imply expression of WHO opinion concerning the legal status of any country, territory or area, or of its authorities, or concerning delimitation of frontiers or boundaries. Dotted / dashed lines represent approximate border lines for which there may not yet be full agreement.