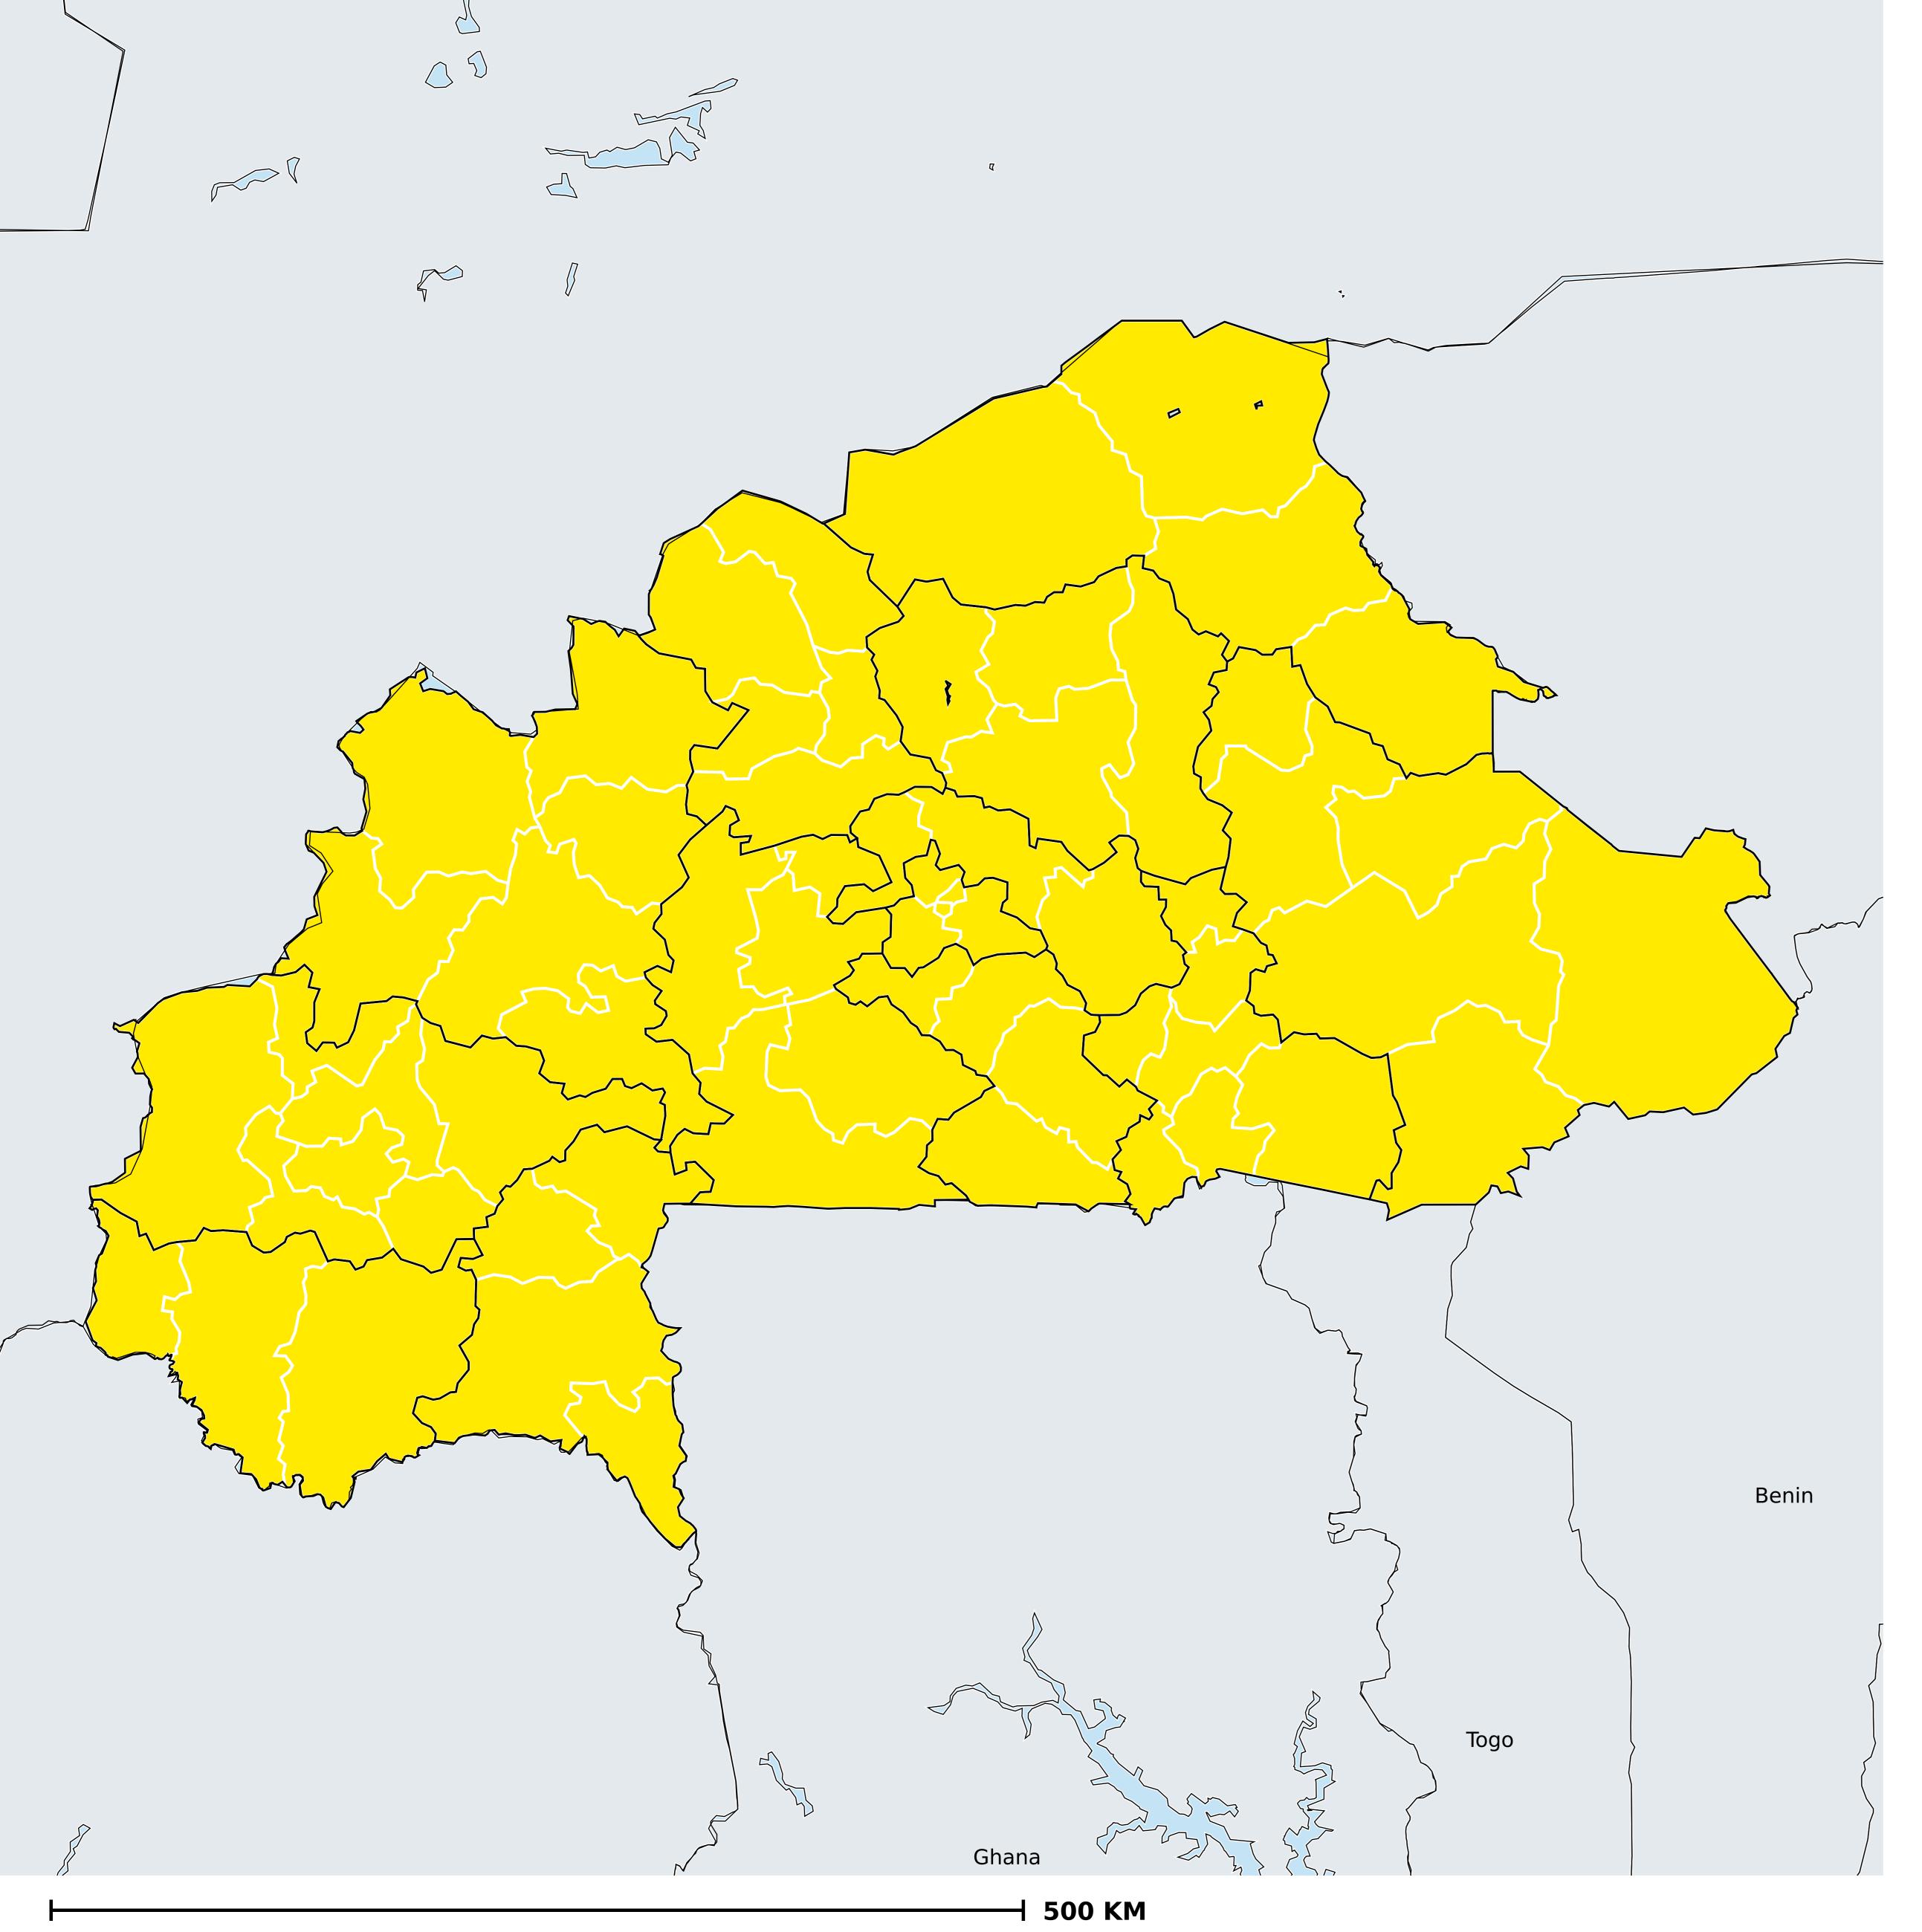

## Burkina Faso (2015)

## Status of Soil-transmitted helminthiasis Elimination

Soil-transmitted helminthiasis > Endemicity

Boundaries, names and designations used here do not imply expression of WHO opinion concerning the legal status of any country, territory or area, or of its authorities, or concerning delimitation of frontiers or boundaries. Dotted / dashed lines represent approximate border lines for which there may not yet be full agreement.