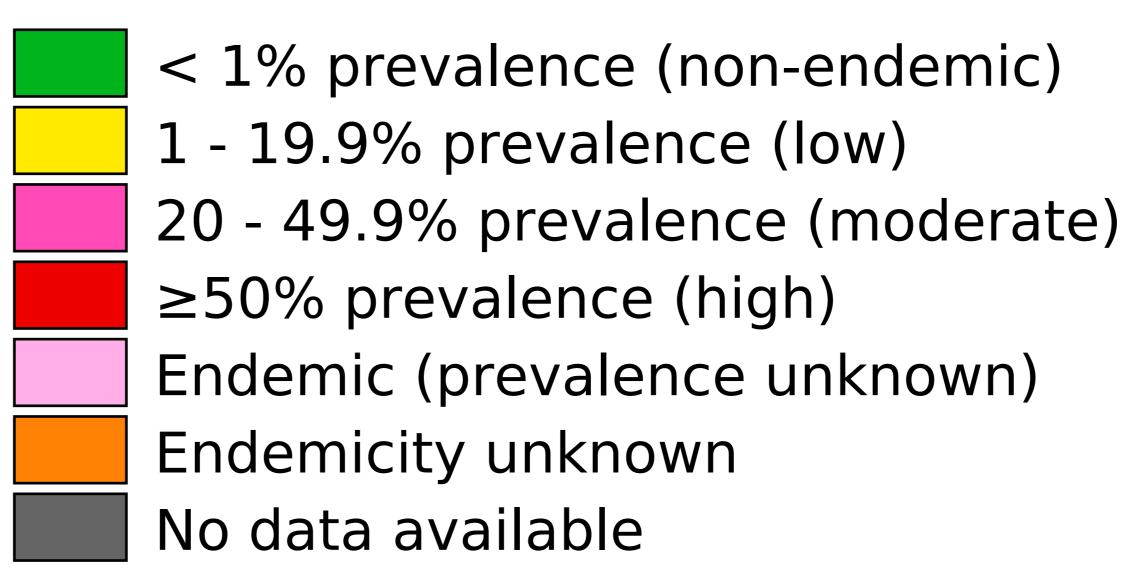

## Status of Soil-transmitted helminthiasis Elimination

Soil-transmitted helminthiasis > Endemicity

Boundaries, names and designations used here do not imply expression of WHO opinion concerning the legal status of any country, territory or area, or of its authorities, or concerning delimitation of frontiers or boundaries. Dotted / dashed lines represent approximate border lines for which there may not yet be full agreement.