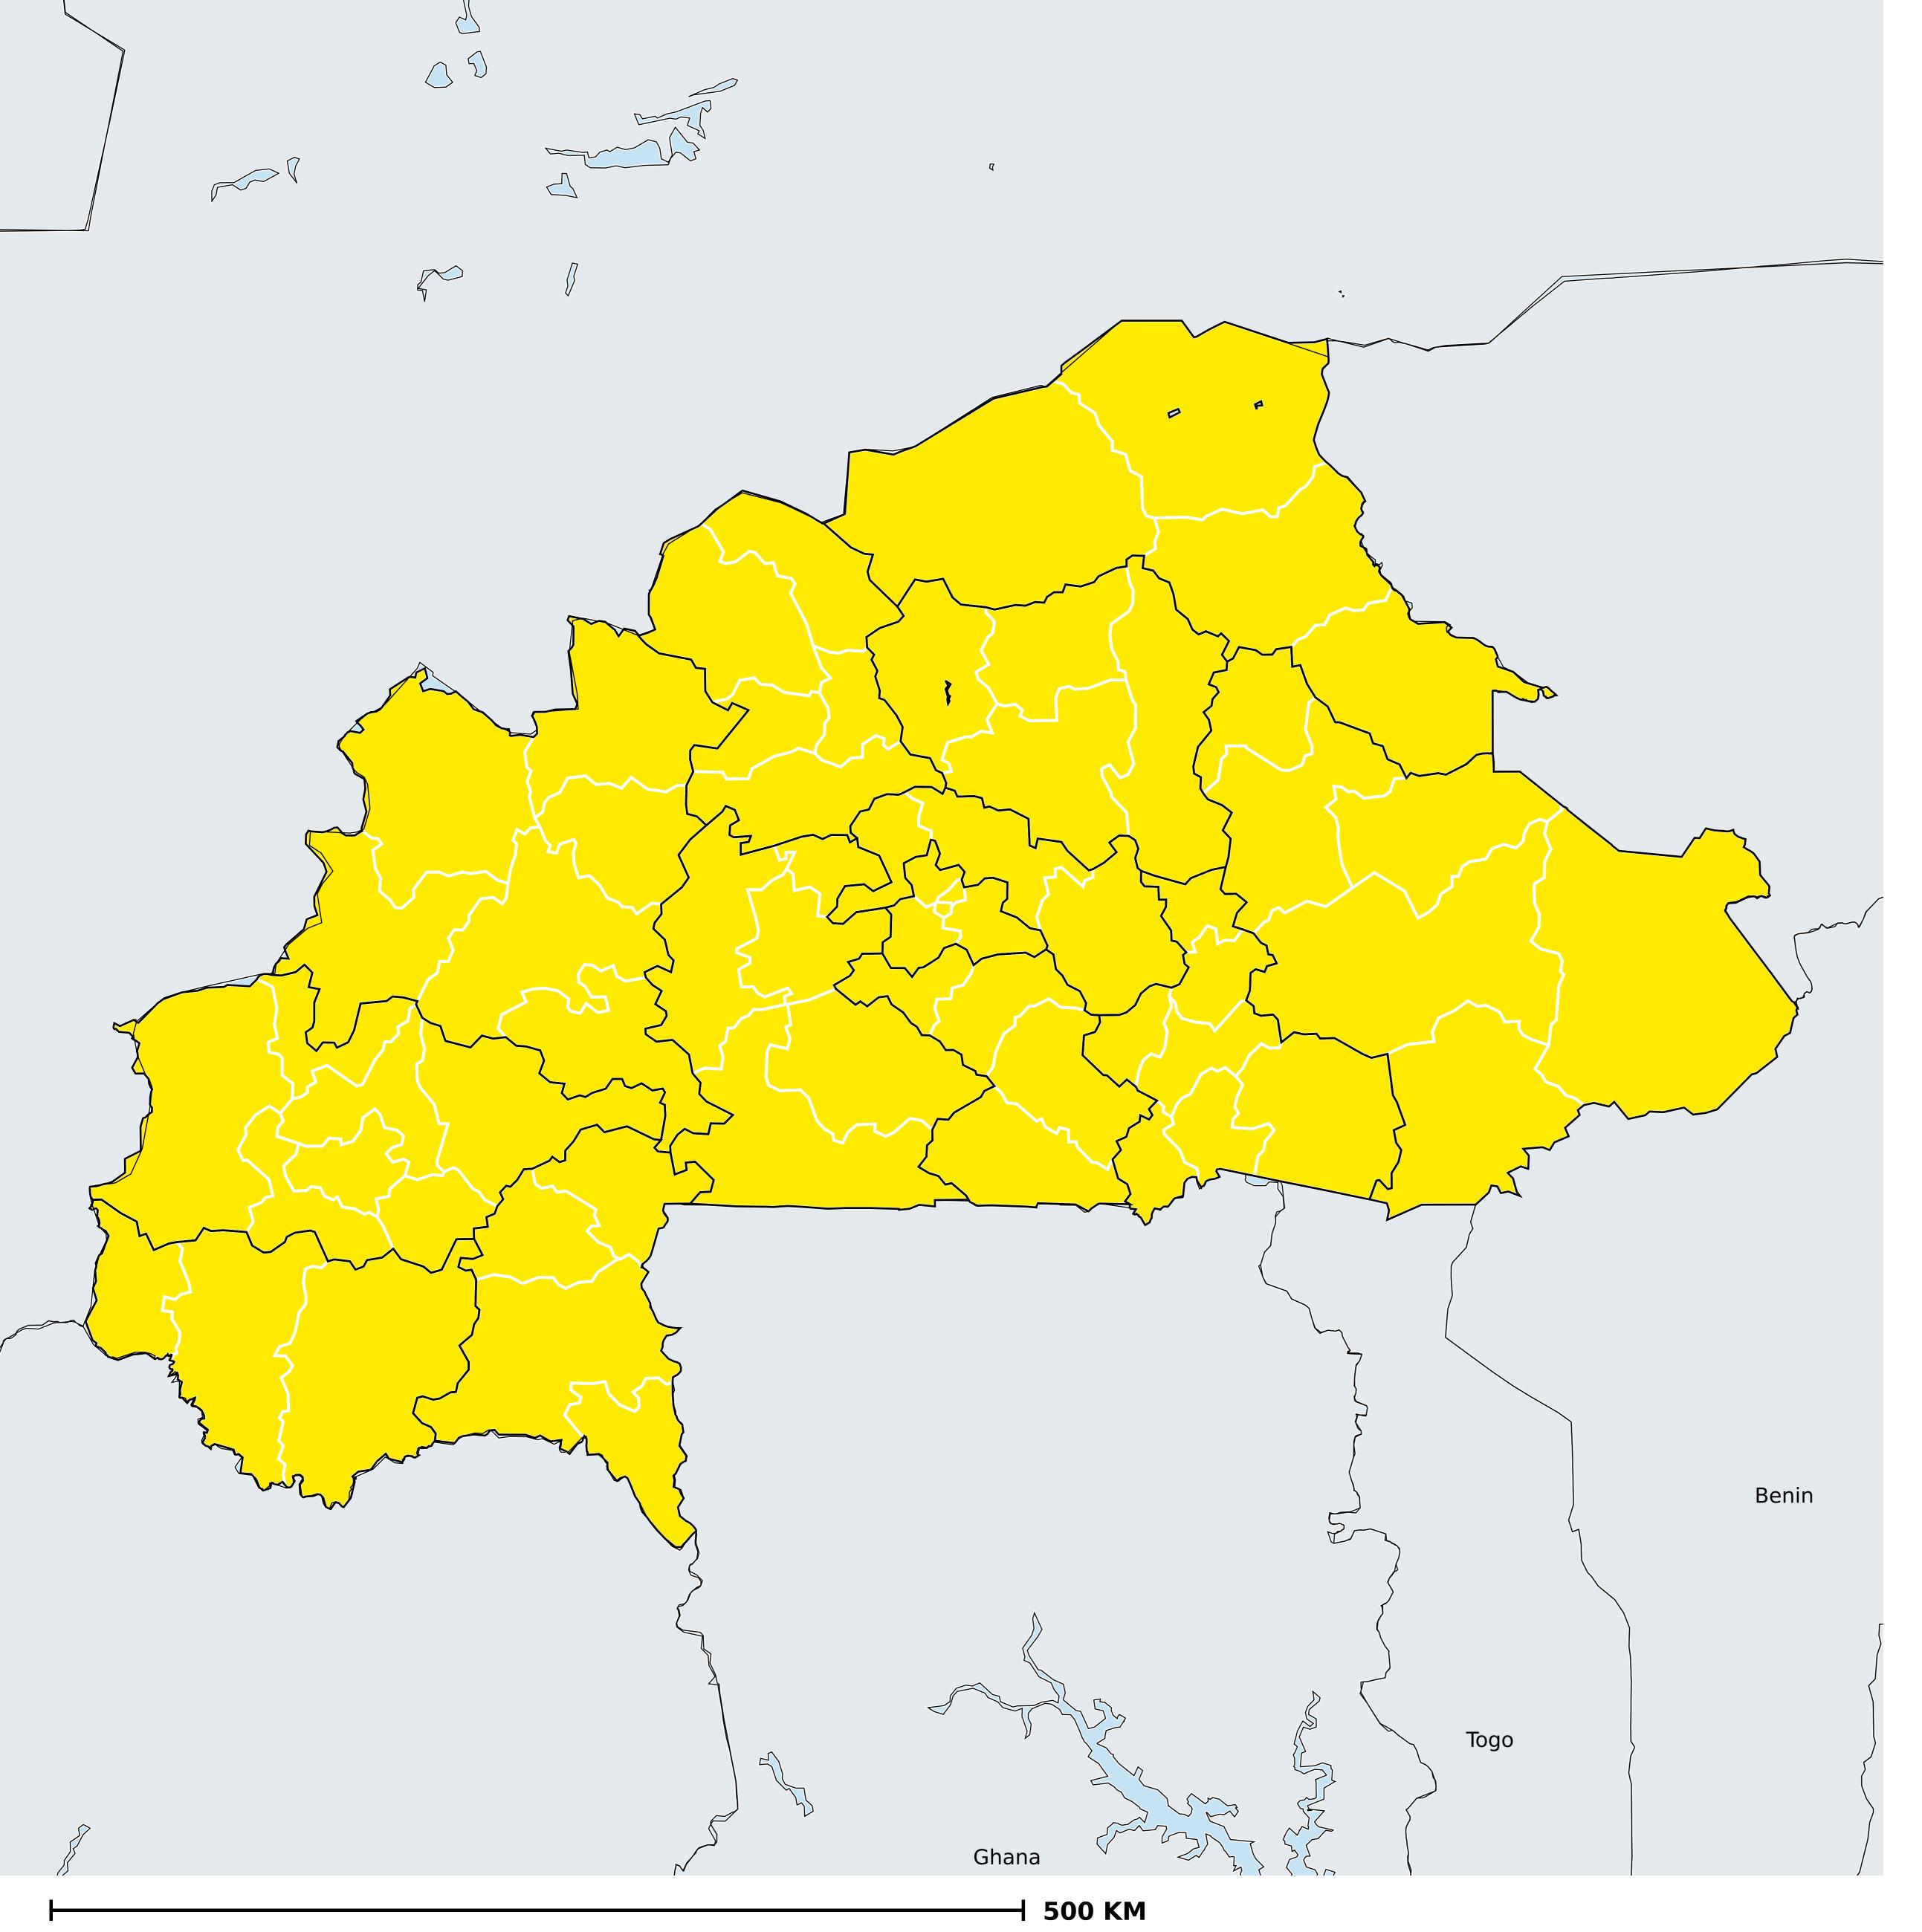

## Burkina Faso (2014)

## Status of Soil-transmitted helminthiasis Elimination

Soil-transmitted helminthiasis > Endemicity

Boundaries, names and designations used here do not imply expression of WHO opinion concerning the legal status of any country, territory or area, or of its authorities, or concerning delimitation of frontiers or boundaries. Dotted / dashed lines represent approximate border lines for which there may not yet be full agreement.