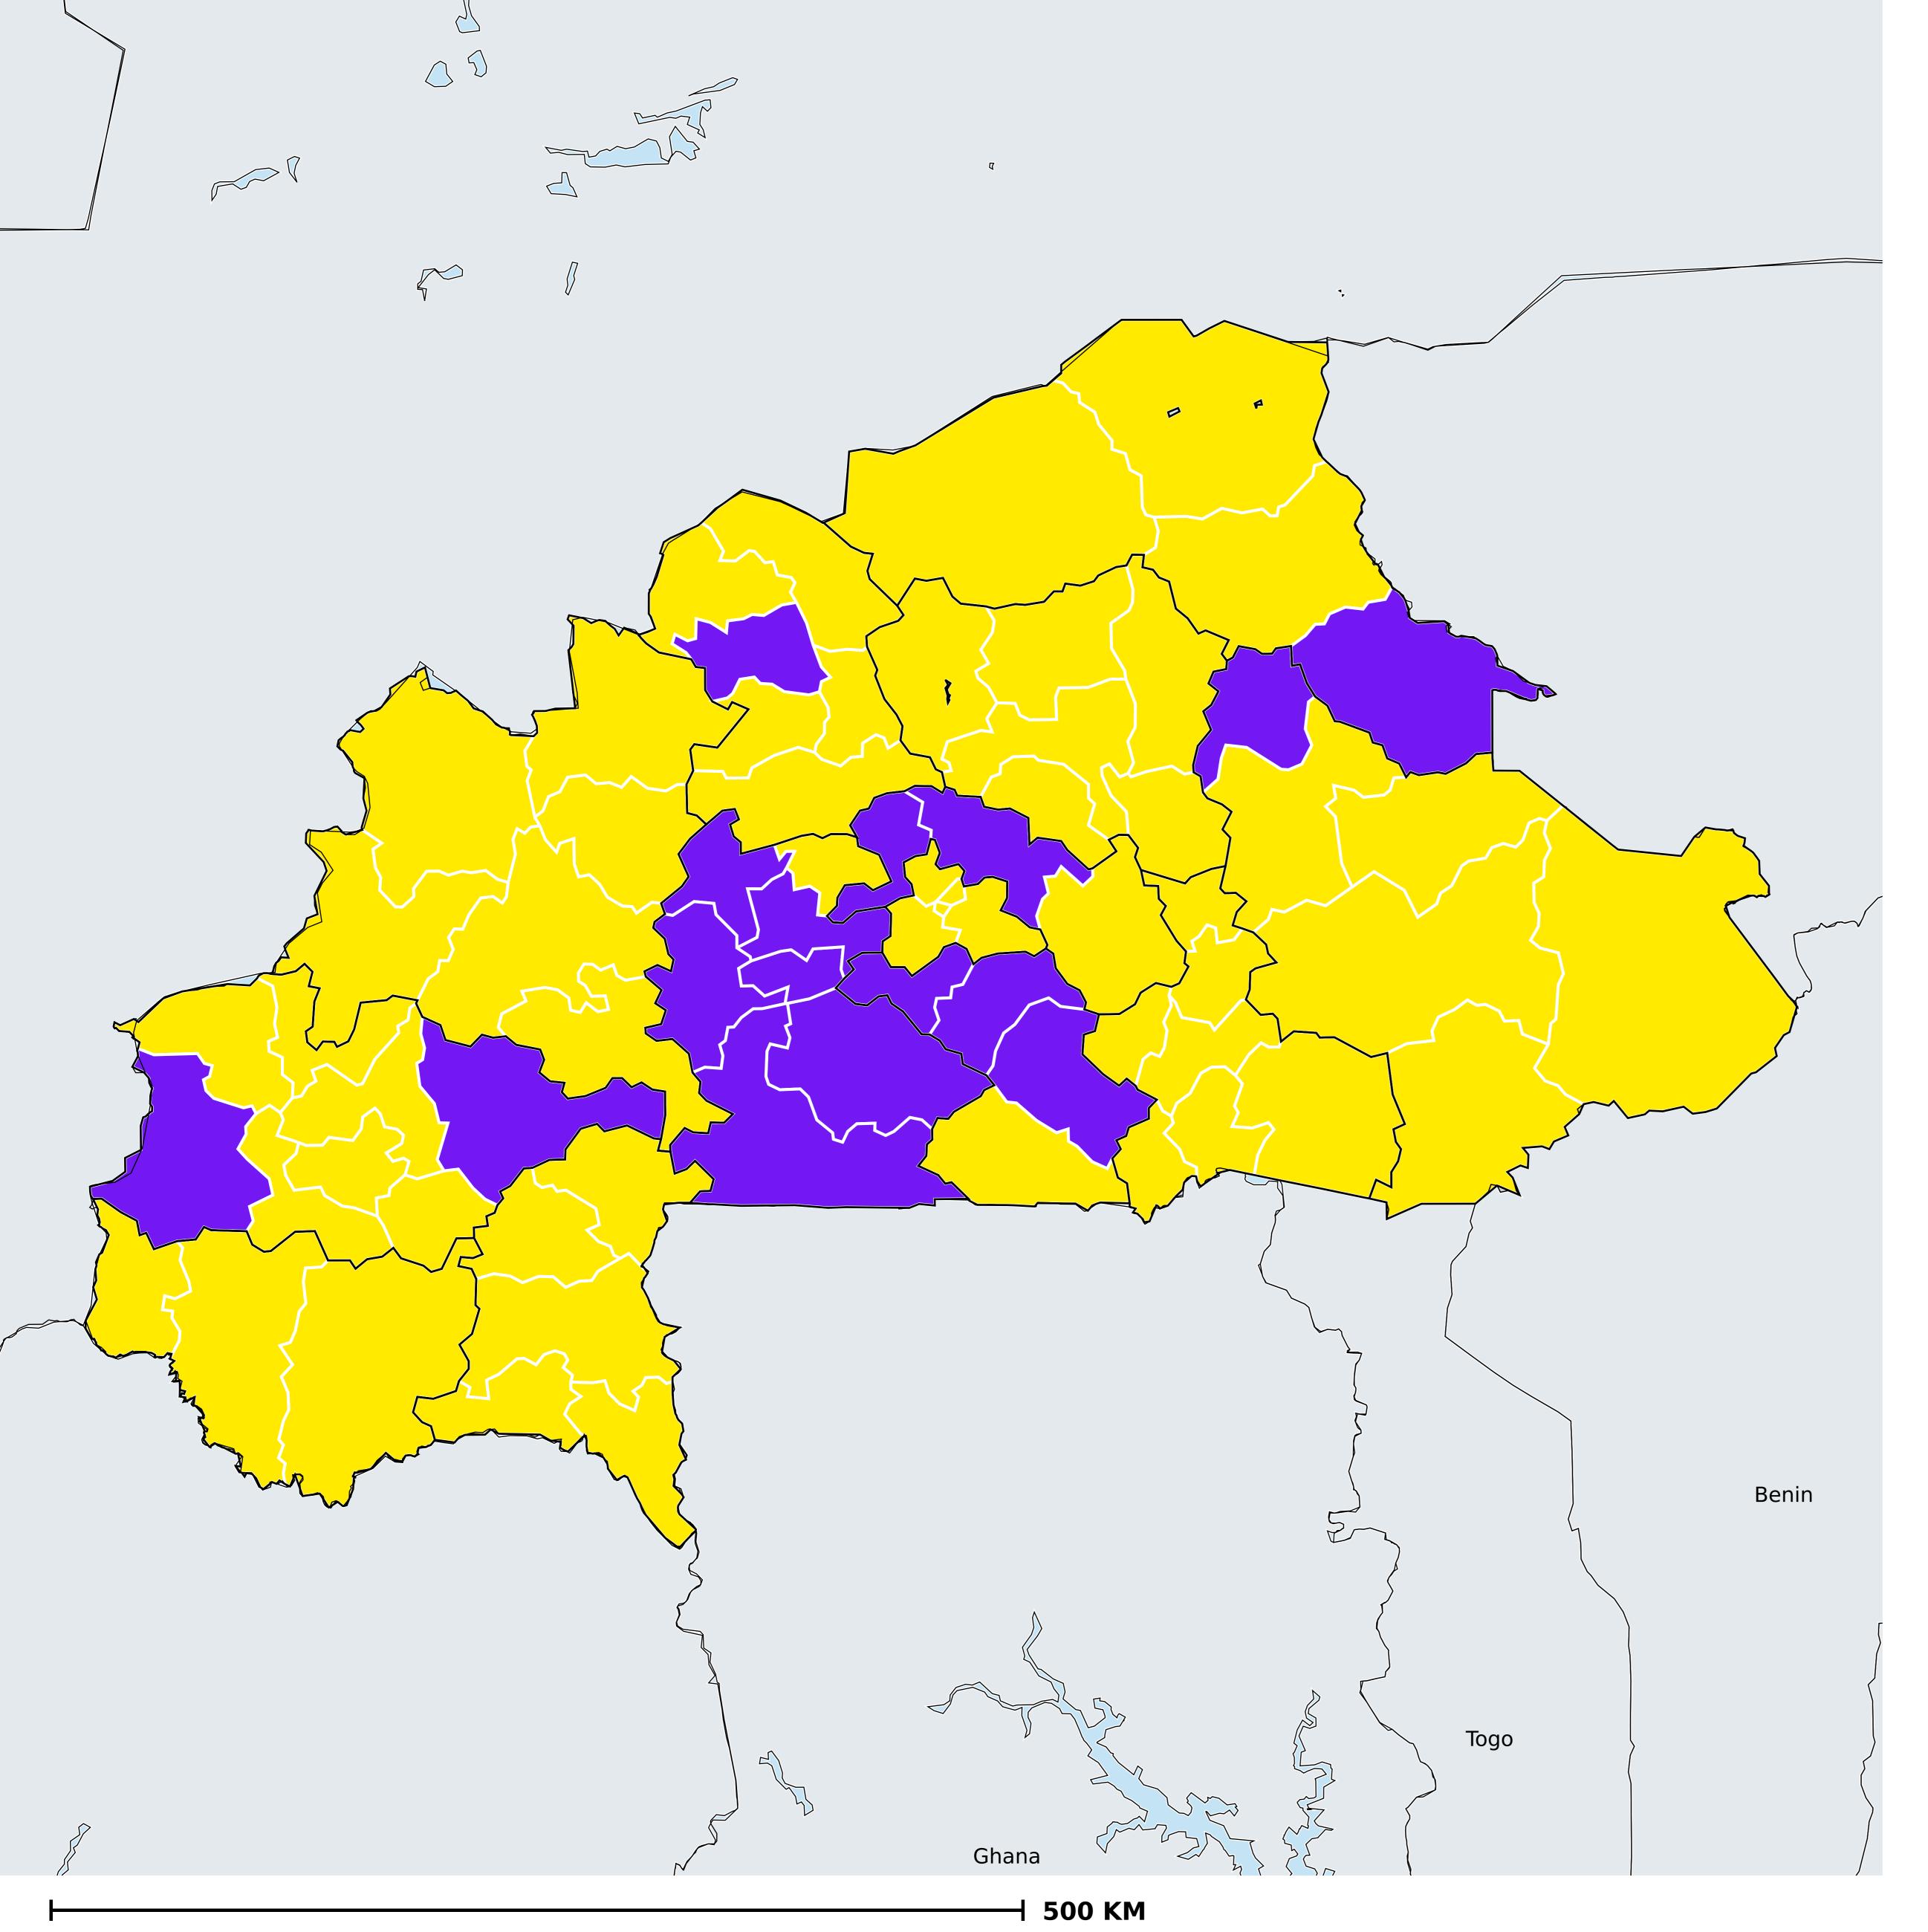

## Burkina Faso (2022)

Therapeutic coverage - Total population requiring treatment MDA/PC coverage of Schistosomiasis

Schistosomiasis > MDA/PC coverage > Therapeutic coverage

- Total population requiring treatment