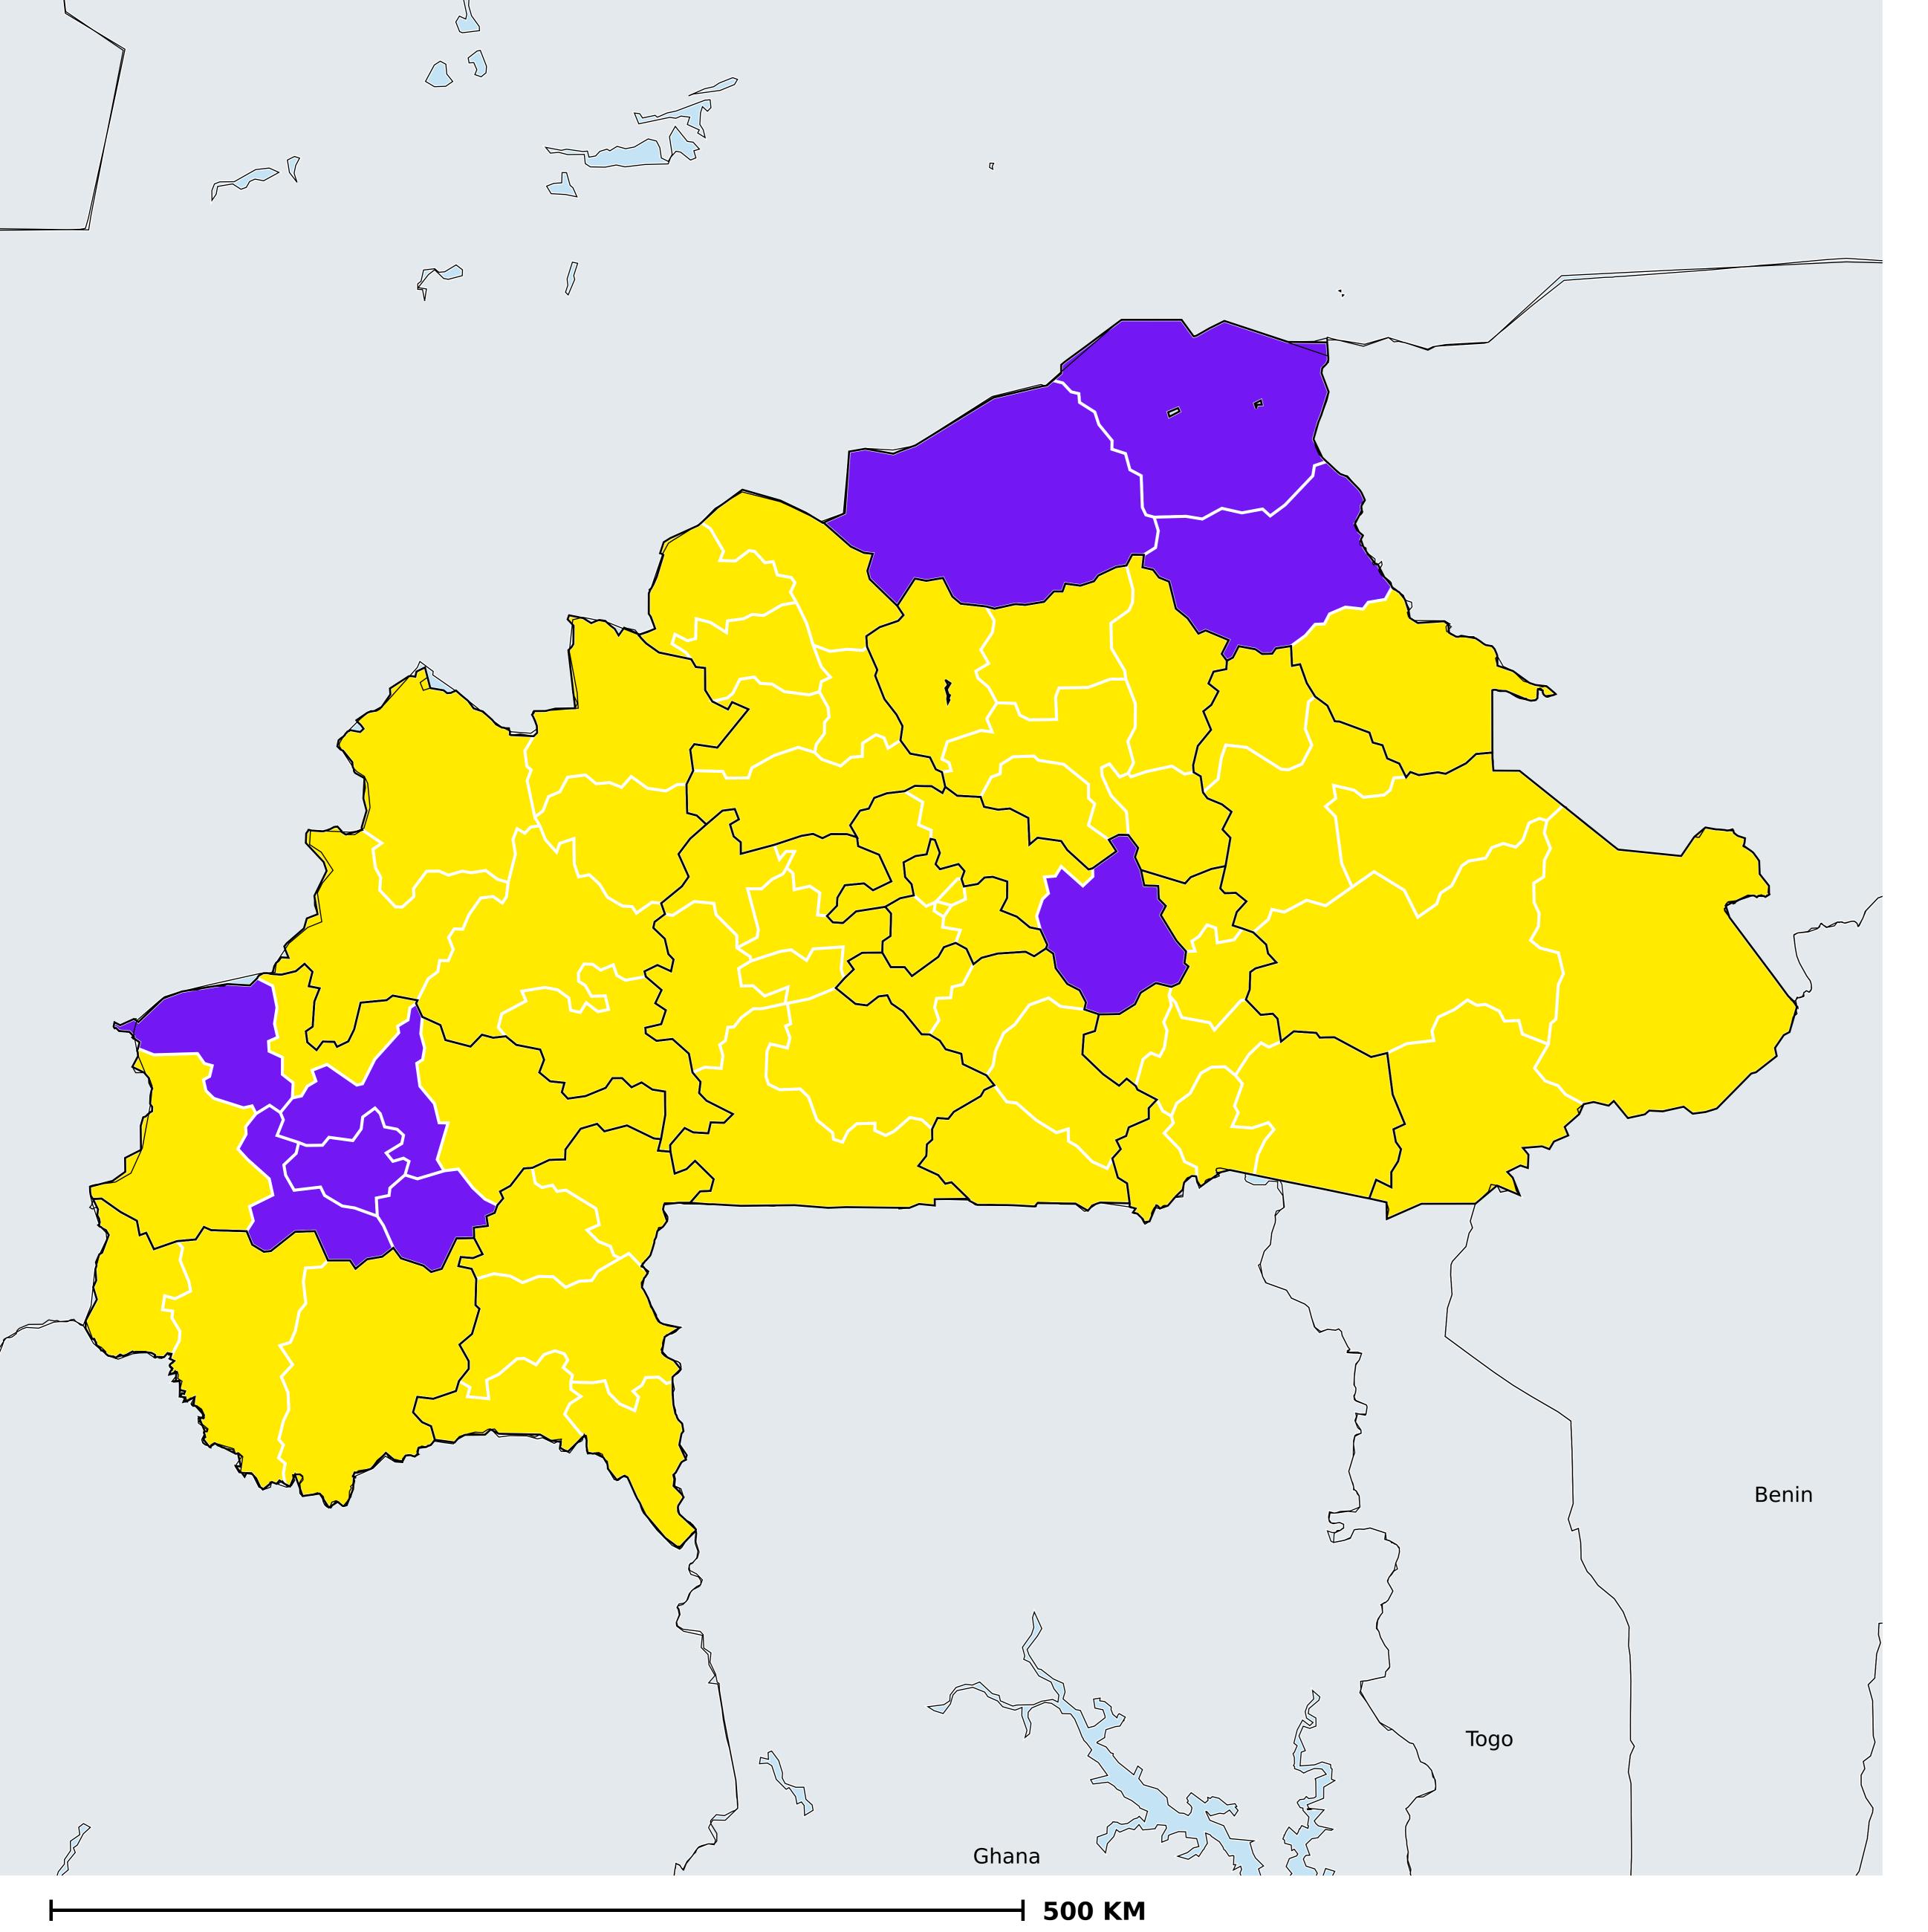

## Burkina Faso (2021)

Therapeutic coverage - Total population requiring treatment MDA/PC coverage of Schistosomiasis

Schistosomiasis > MDA/PC coverage > Therapeutic coverage

- Total population requiring treatment