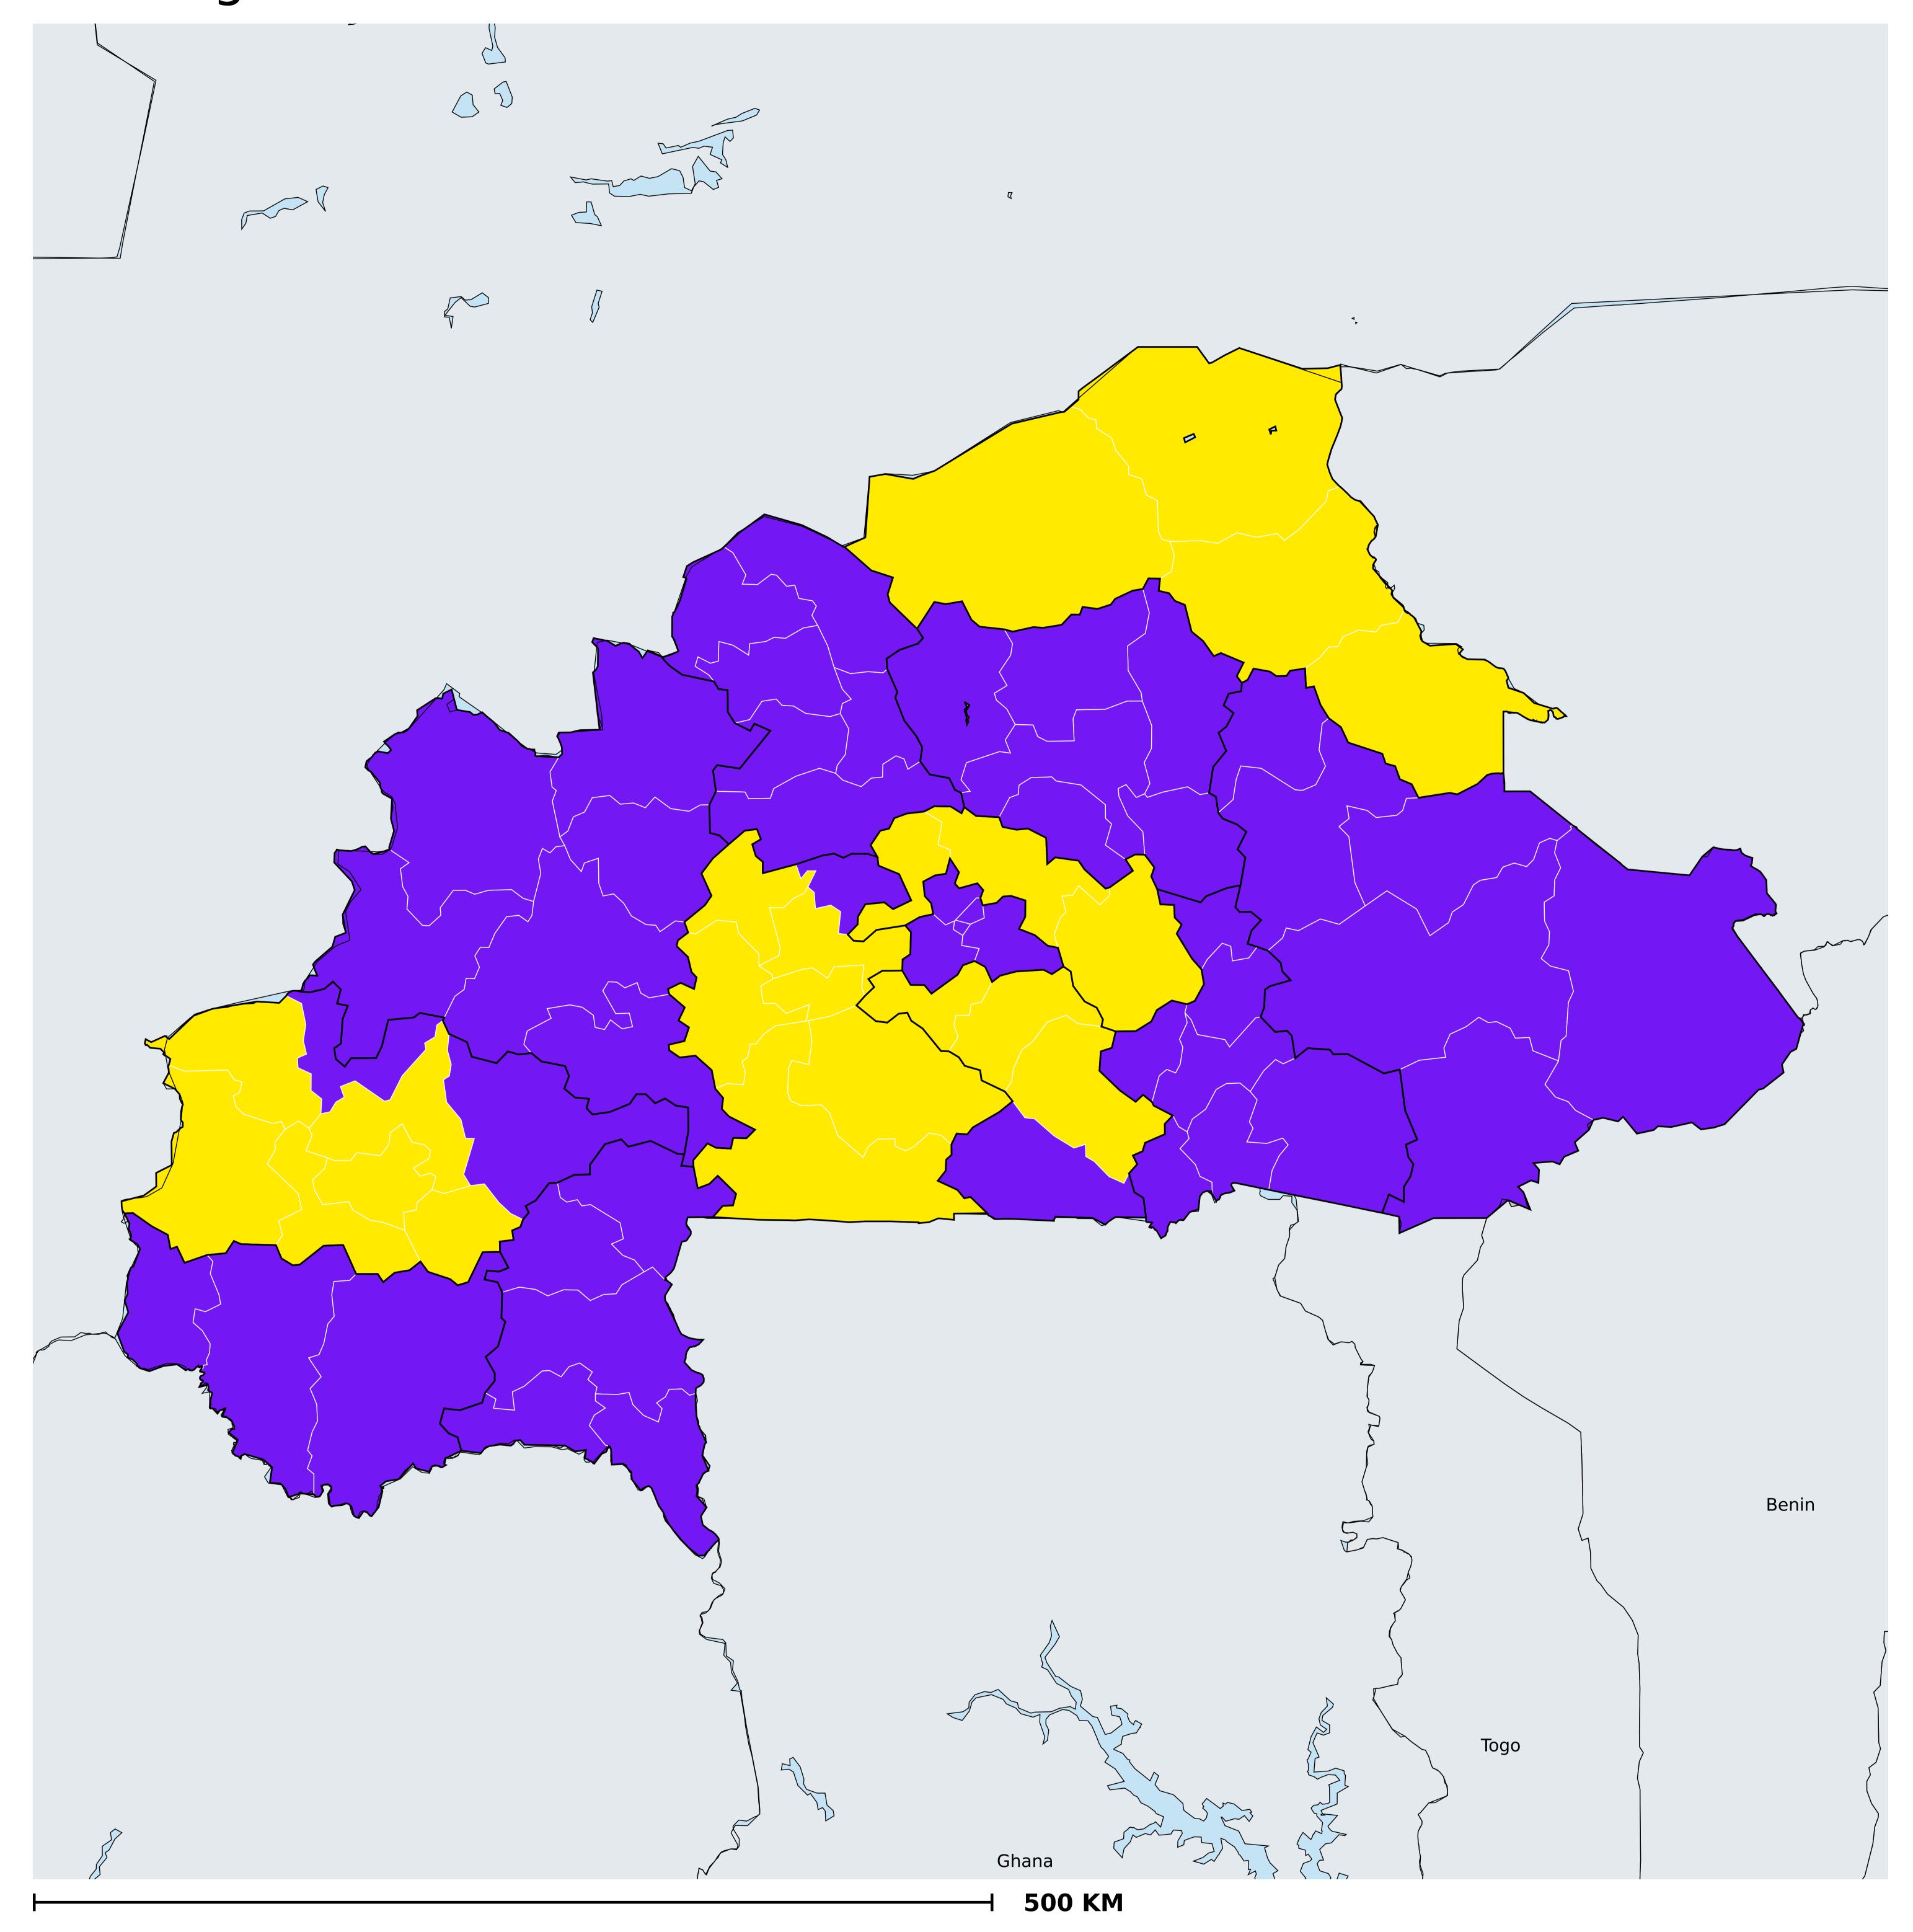

## Burkina Faso (2020)

Therapeutic coverage - Total population requiring treatment MDA/PC coverage of Schistosomiasis

Boundaries, names and designations used here do not imply expression of WHO opinion concerning the legal status of any country, territory or area, or of its authorities, or concerning delimitation of frontiers or boundaries. Dotted / dashed lines represent approximate border lines for which there may not yet be full agreement.

Schistosomiasis > MDA/PC coverage > Therapeutic coverage - Total population requiring treatment

Endemicity unknown

PC not required

PC not delivered - High endemicity

PC not delivered - Low/Moderate endemicity

< 75% coverage

≥75% coverage

No data available