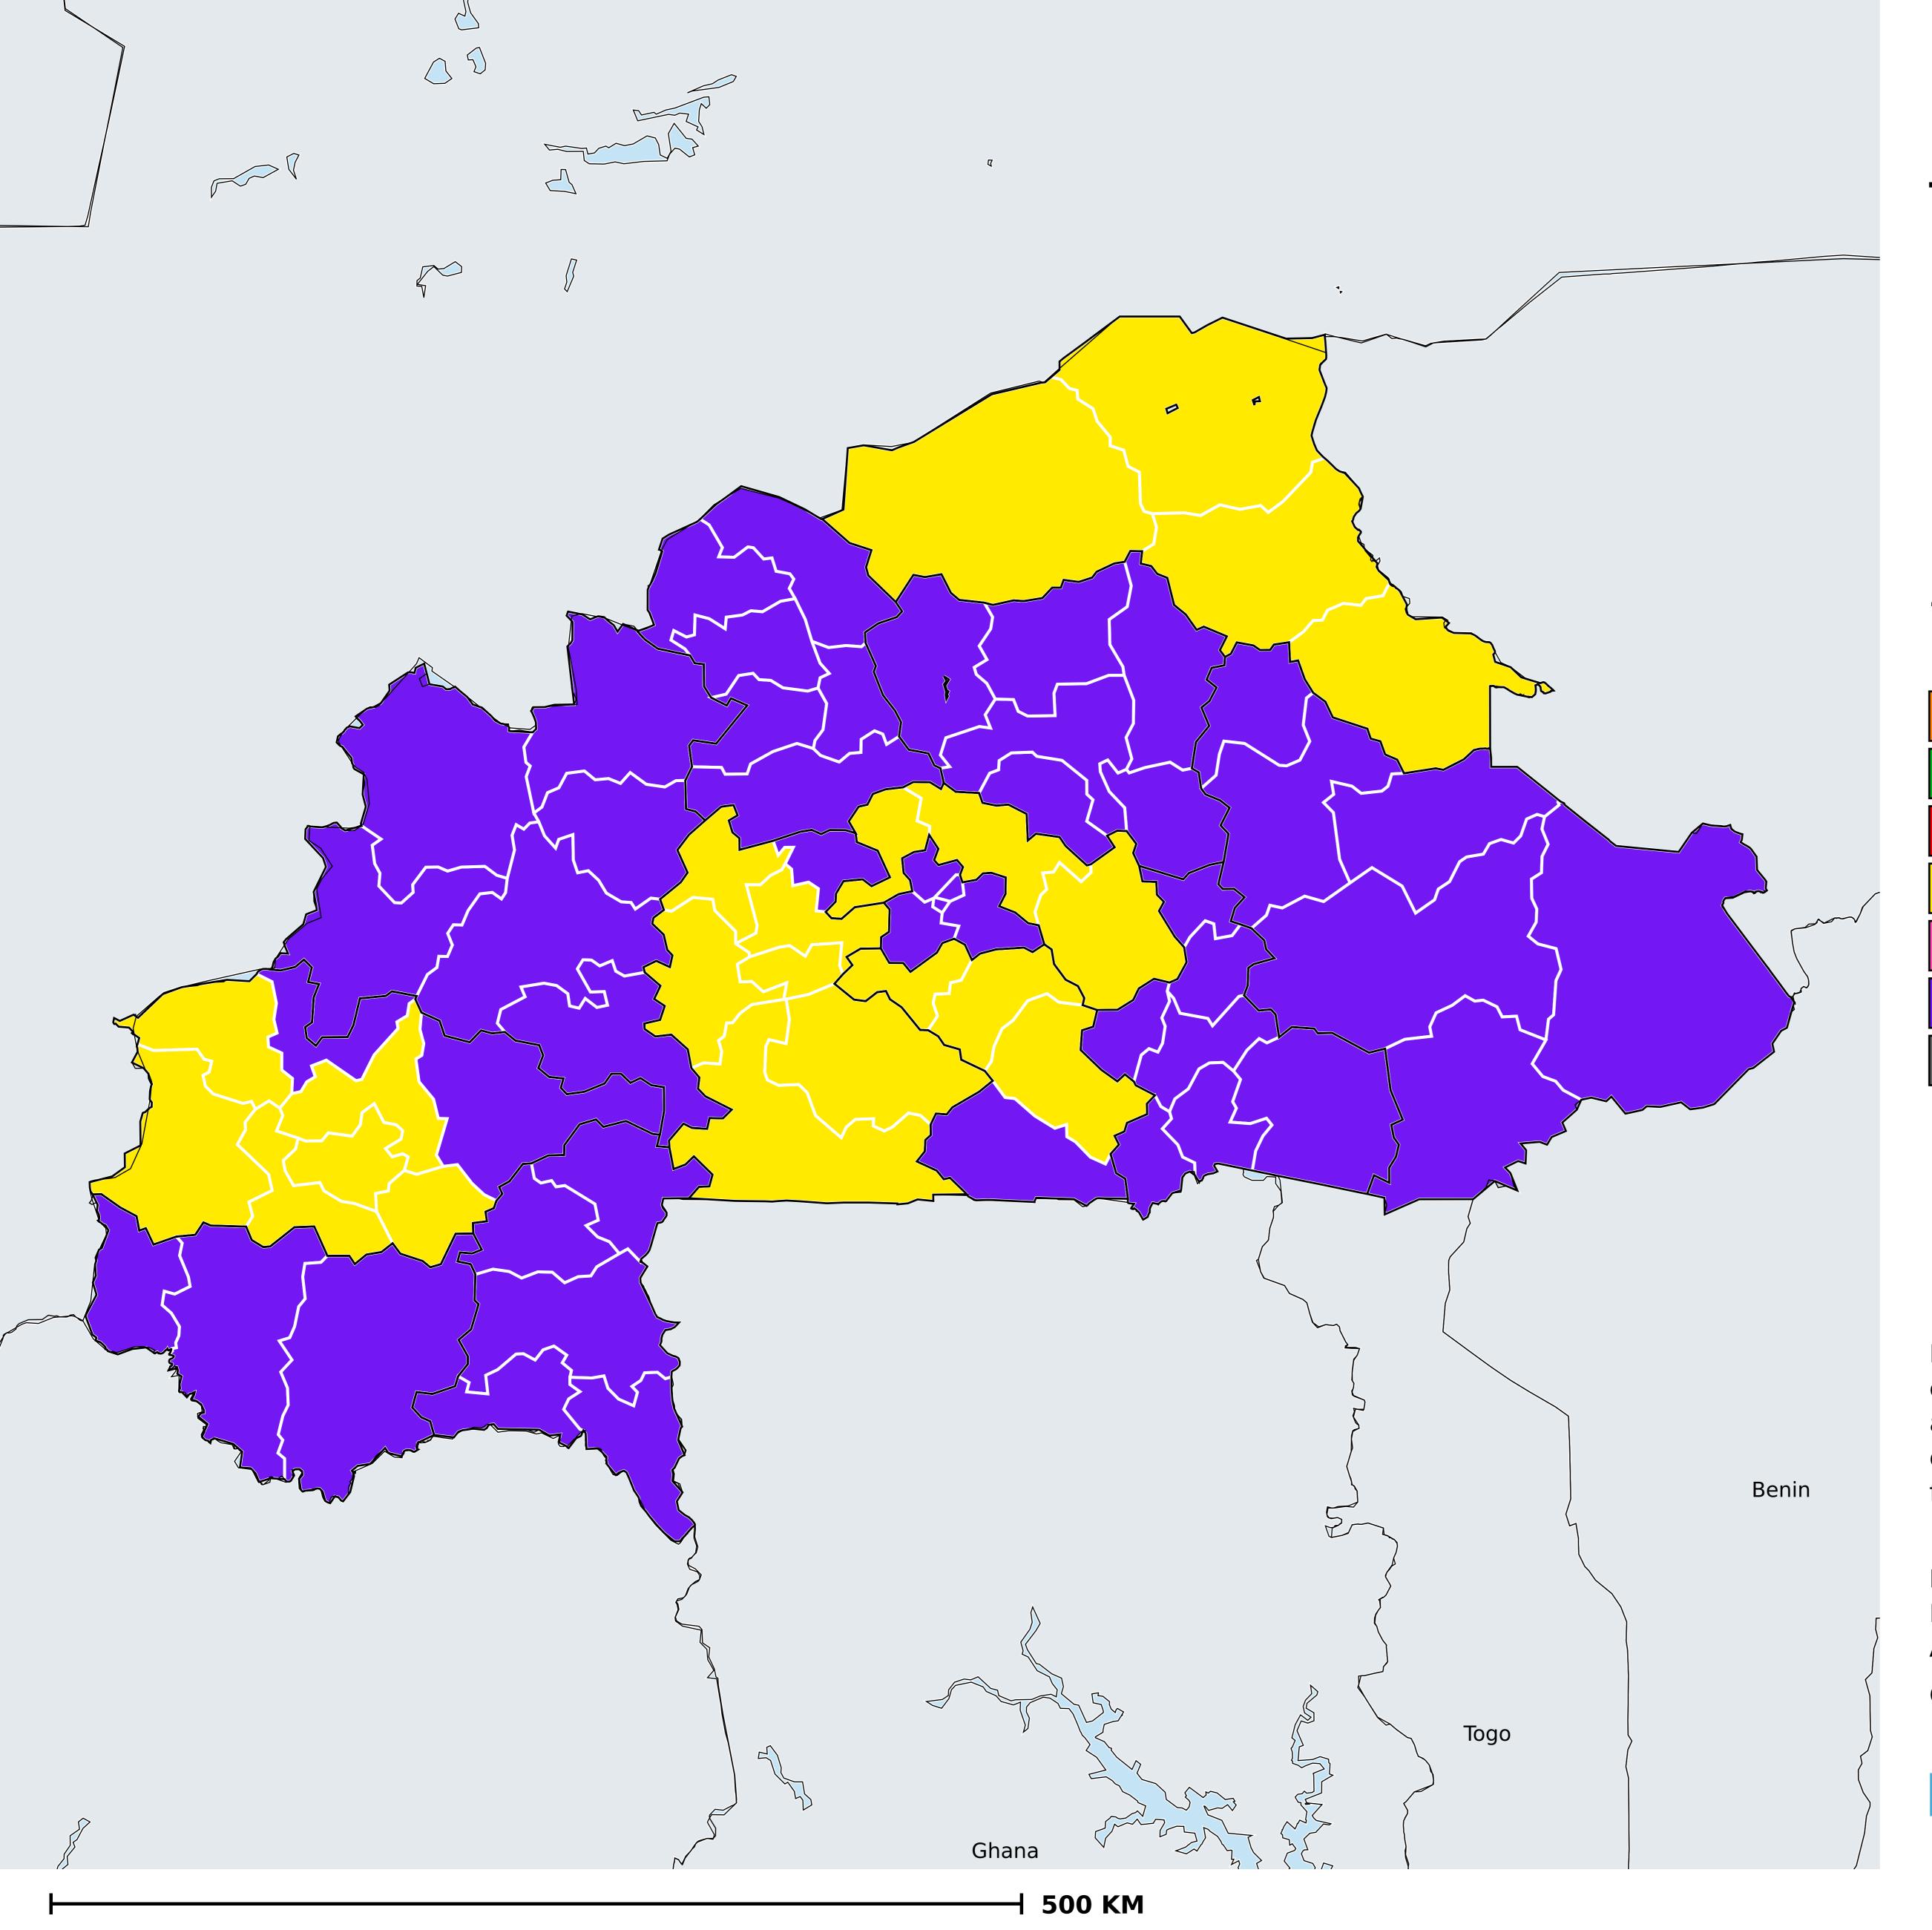

## Burkina Faso (2020)

Therapeutic coverage - Total population requiring treatment MDA/PC coverage of Schistosomiasis

Schistosomiasis > MDA/PC coverage > Therapeutic coverage

- Total population requiring treatment