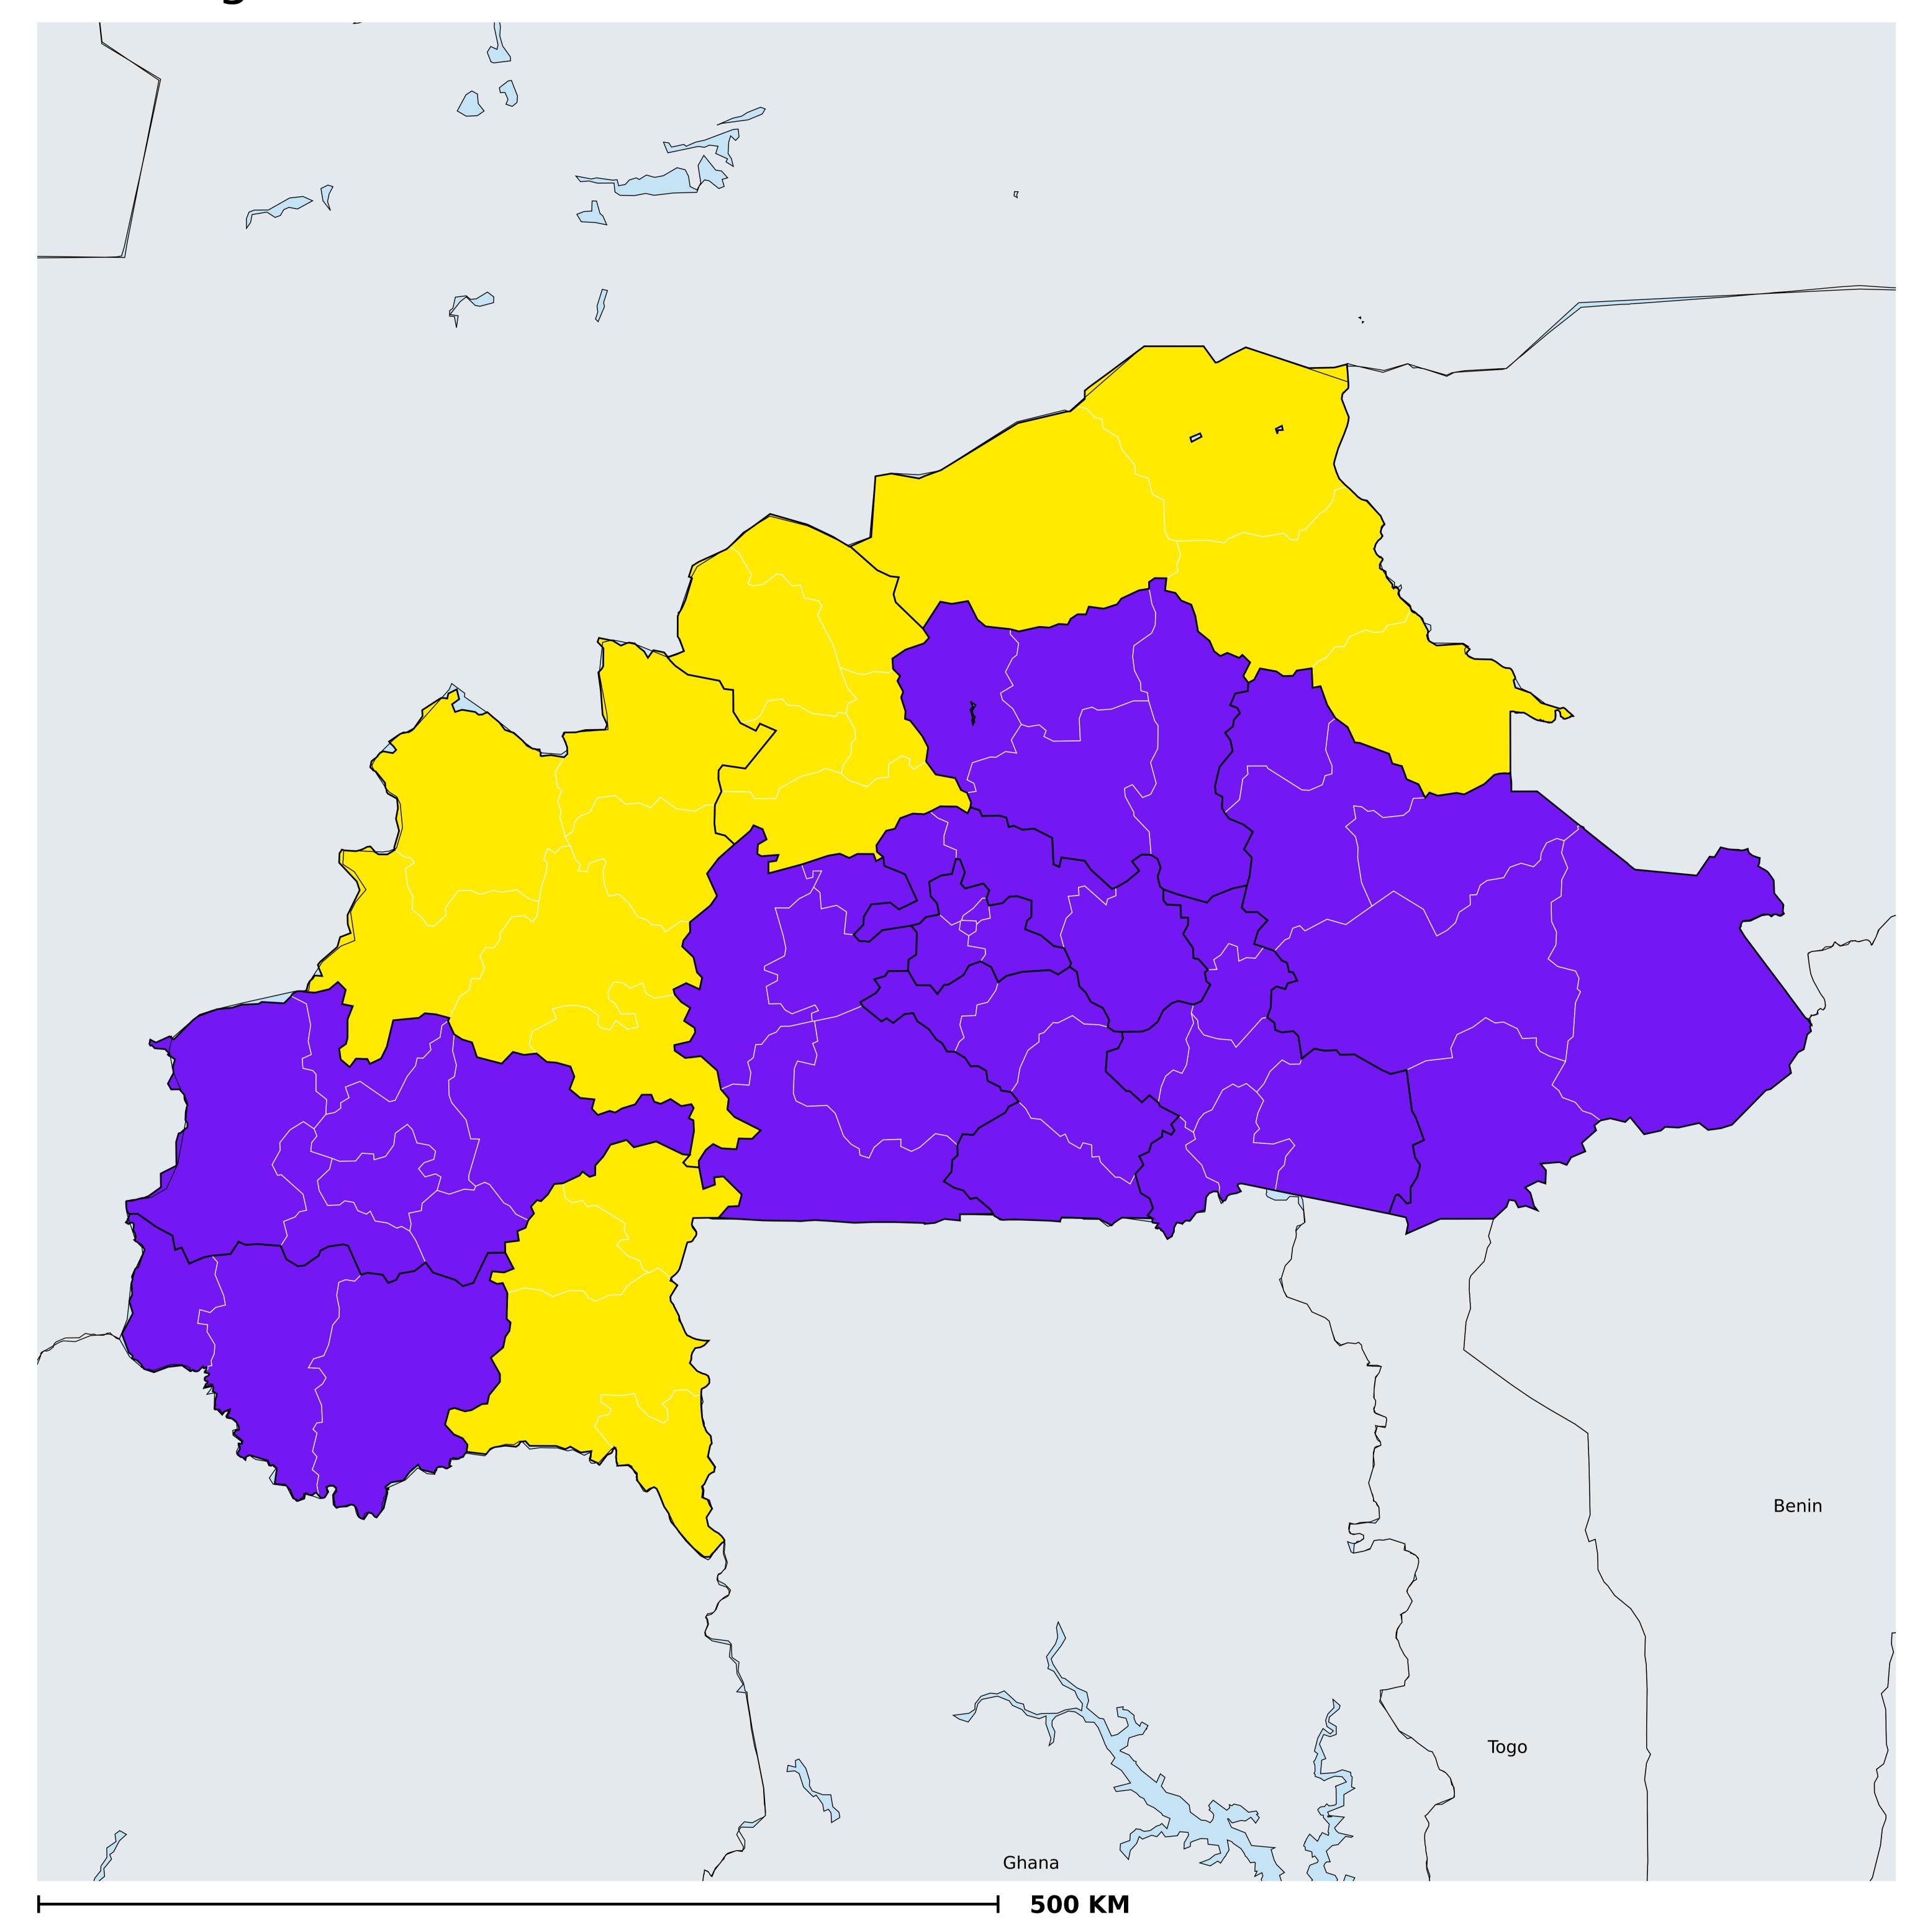

## Burkina Faso (2014)

Therapeutic coverage - Total population requiring treatment MDA/PC coverage of Schistosomiasis

Boundaries, names and designations used here do not imply expression of WHO opinion concerning the legal status of any country, territory or area, or of its authorities, or concerning delimitation of frontiers or boundaries. Dotted / dashed lines represent approximate border lines for which there may not yet be full agreement.

Schistosomiasis > MDA/PC coverage > Therapeutic coverage - Total population requiring treatment

Endemicity unknown

PC not required

PC not delivered - High endemicity

PC not delivered - Low/Moderate endemicity

< 75% coverage

≥75% coverage

No data available