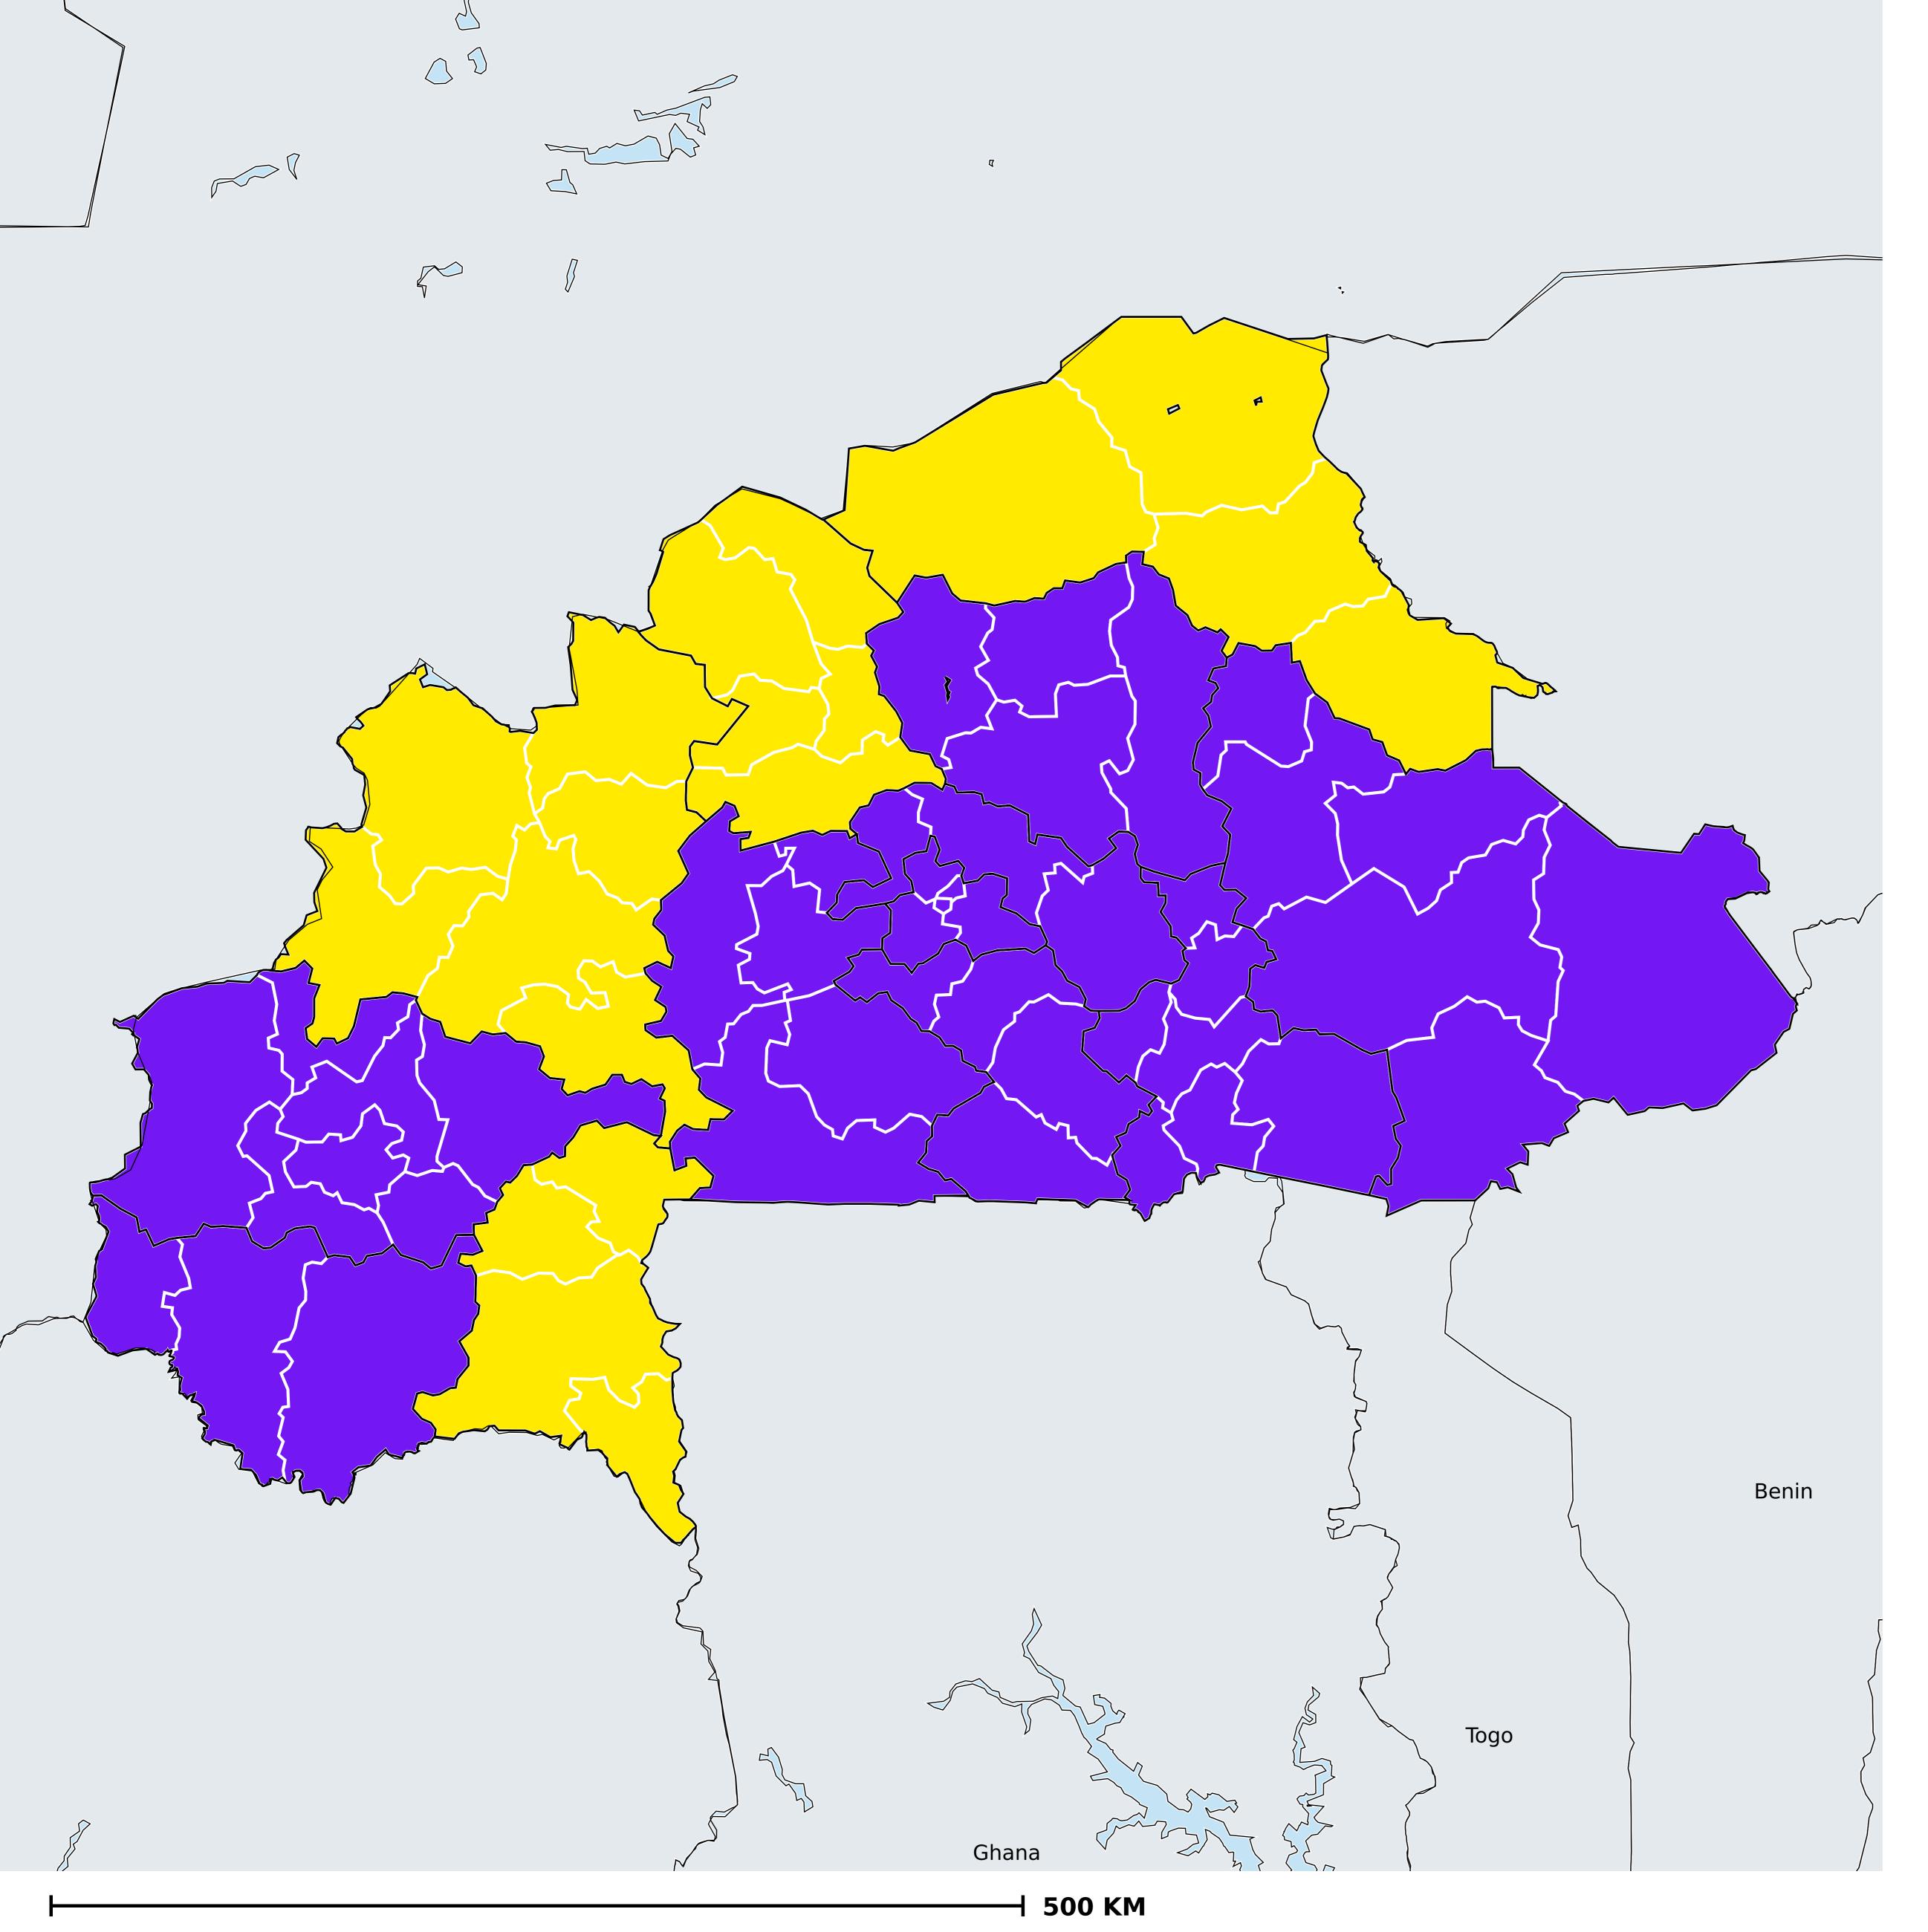

## Burkina Faso (2014)

Therapeutic coverage - Total population requiring treatment MDA/PC coverage of Schistosomiasis

Schistosomiasis > MDA/PC coverage > Therapeutic coverage

- Total population requiring treatment