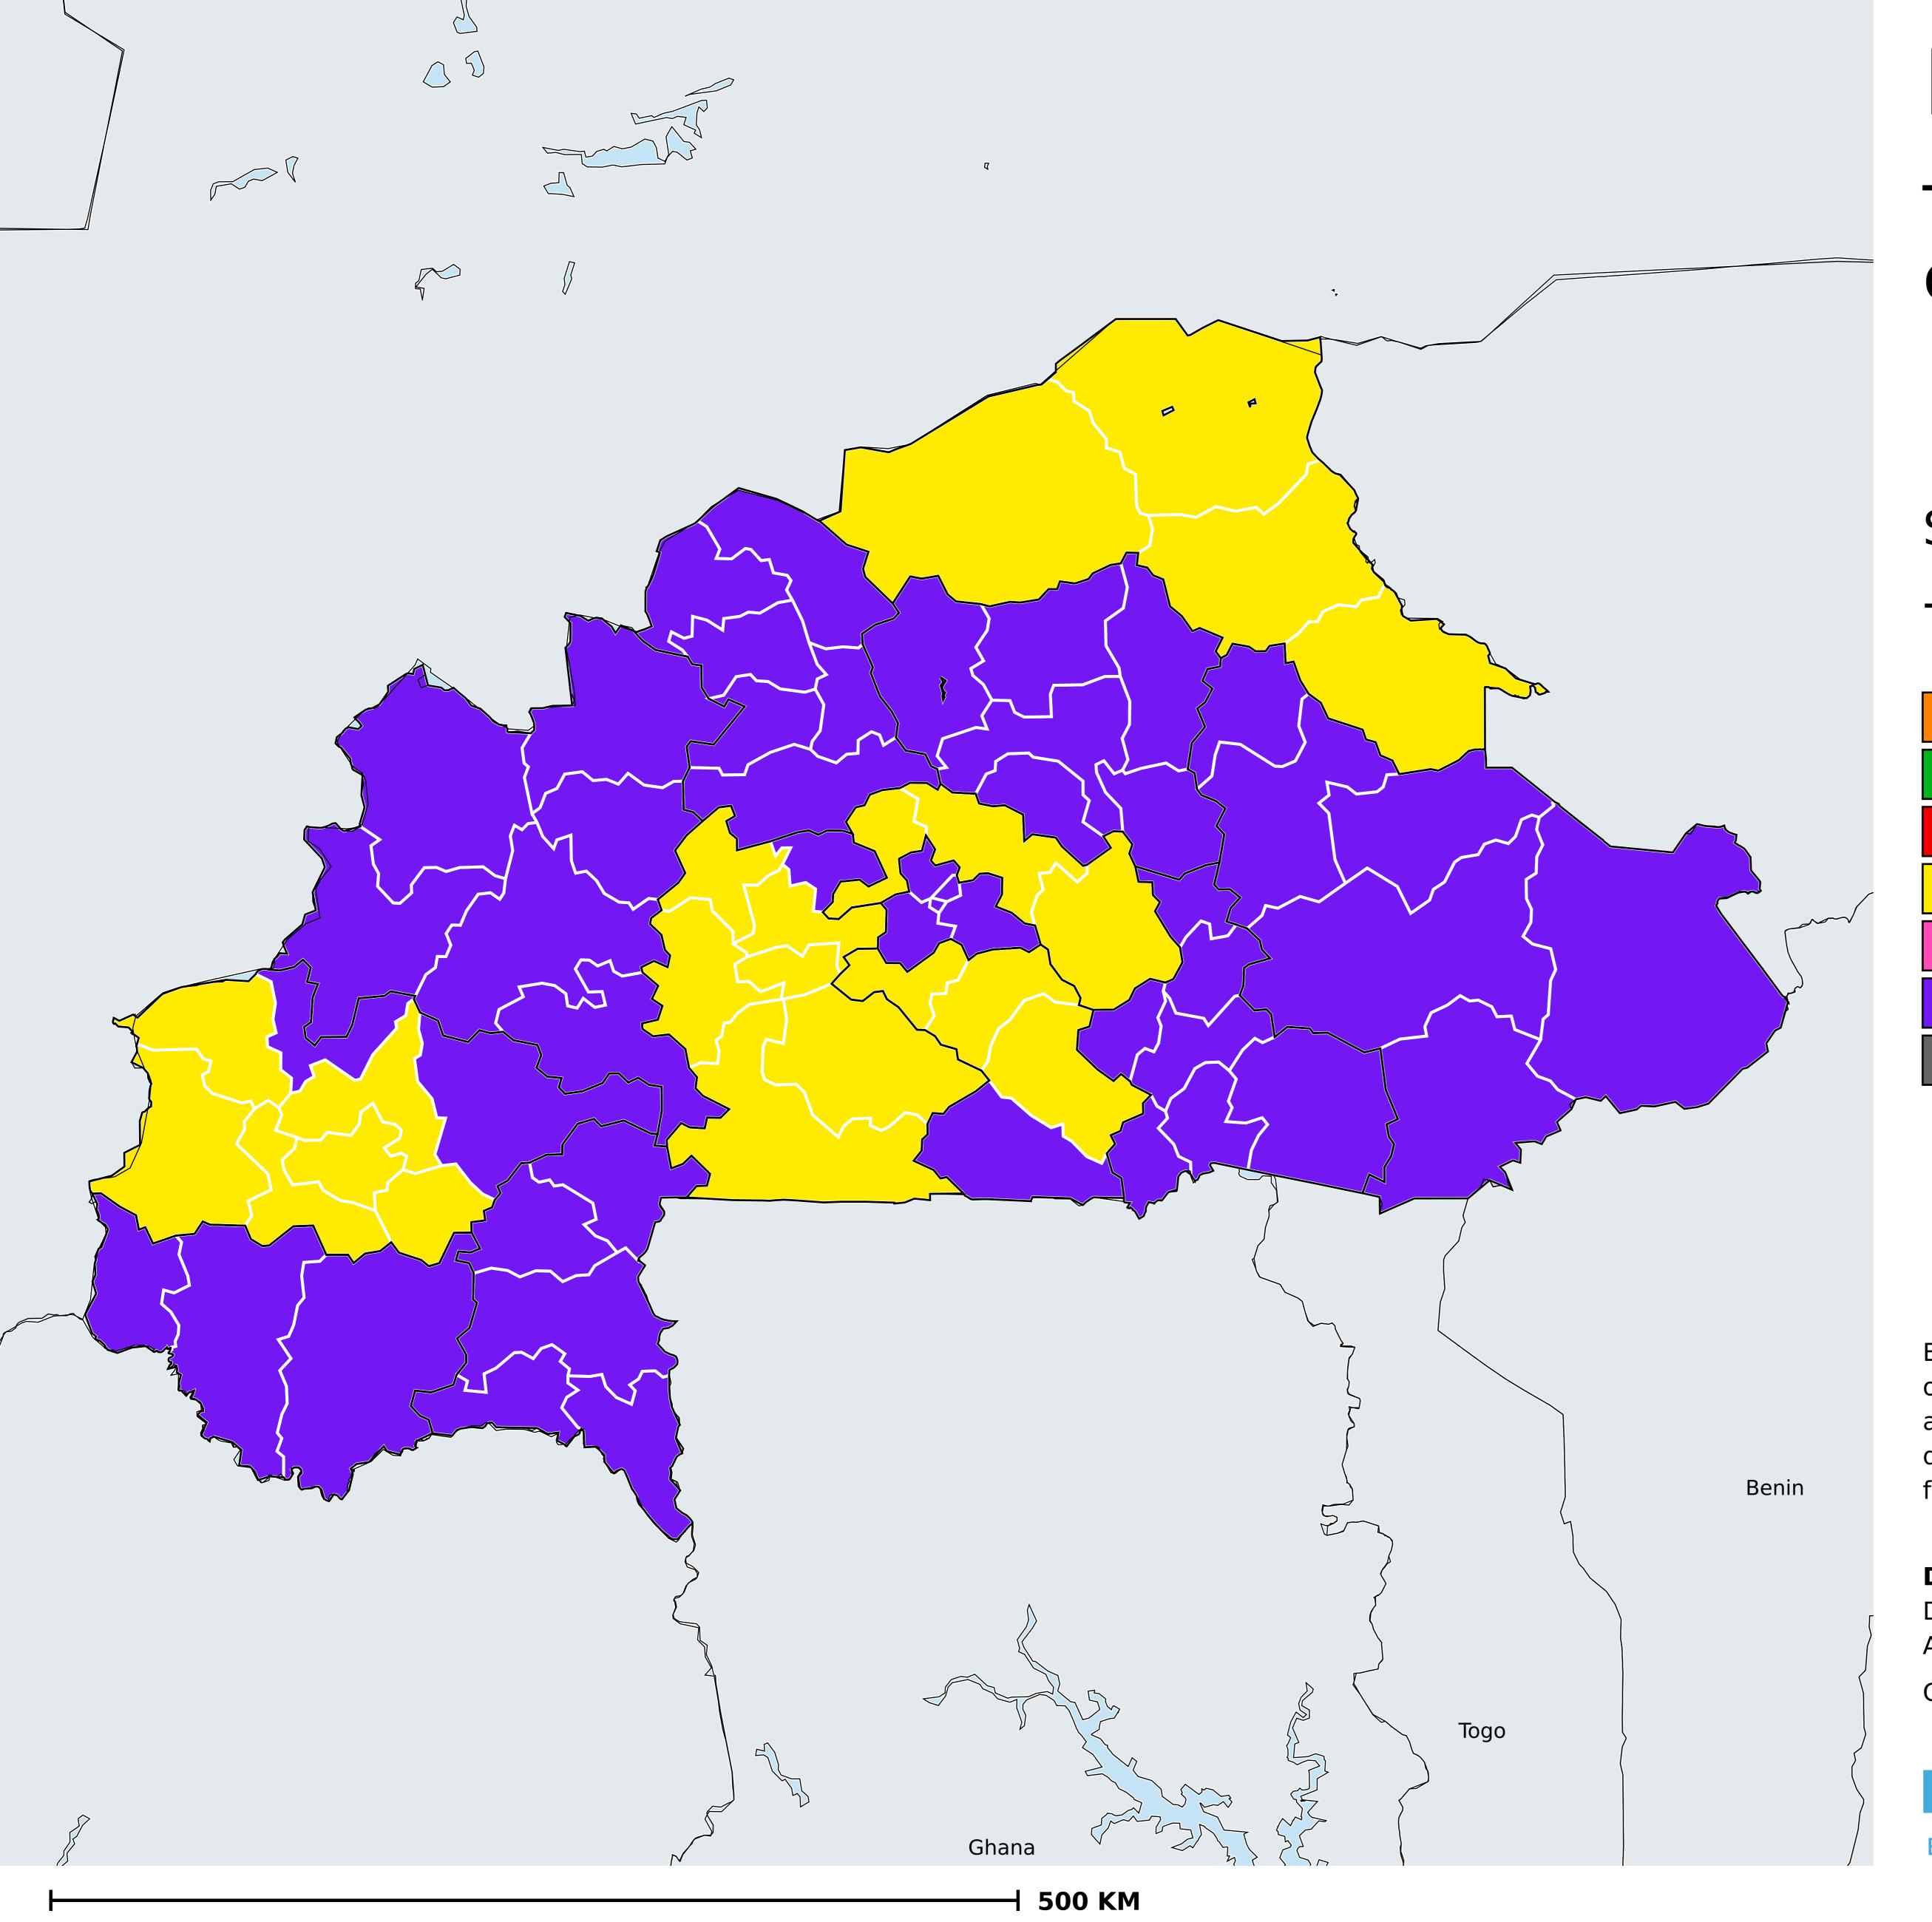

## Burkina Faso (2020)

Therapeutic coverage - SAC MDA/PC coverage of Schistosomiasis

Schistosomiasis > MDA/PC coverage > Therapeutic coverage - SAC

Boundaries, names and designations used here do not imply expression of WHO opinion concerning the legal status of any country, territory or area, or of its authorities, or concerning delimitation of frontiers or boundaries. Dotted / dashed lines represent approximate border lines for which there may not yet be full agreement.