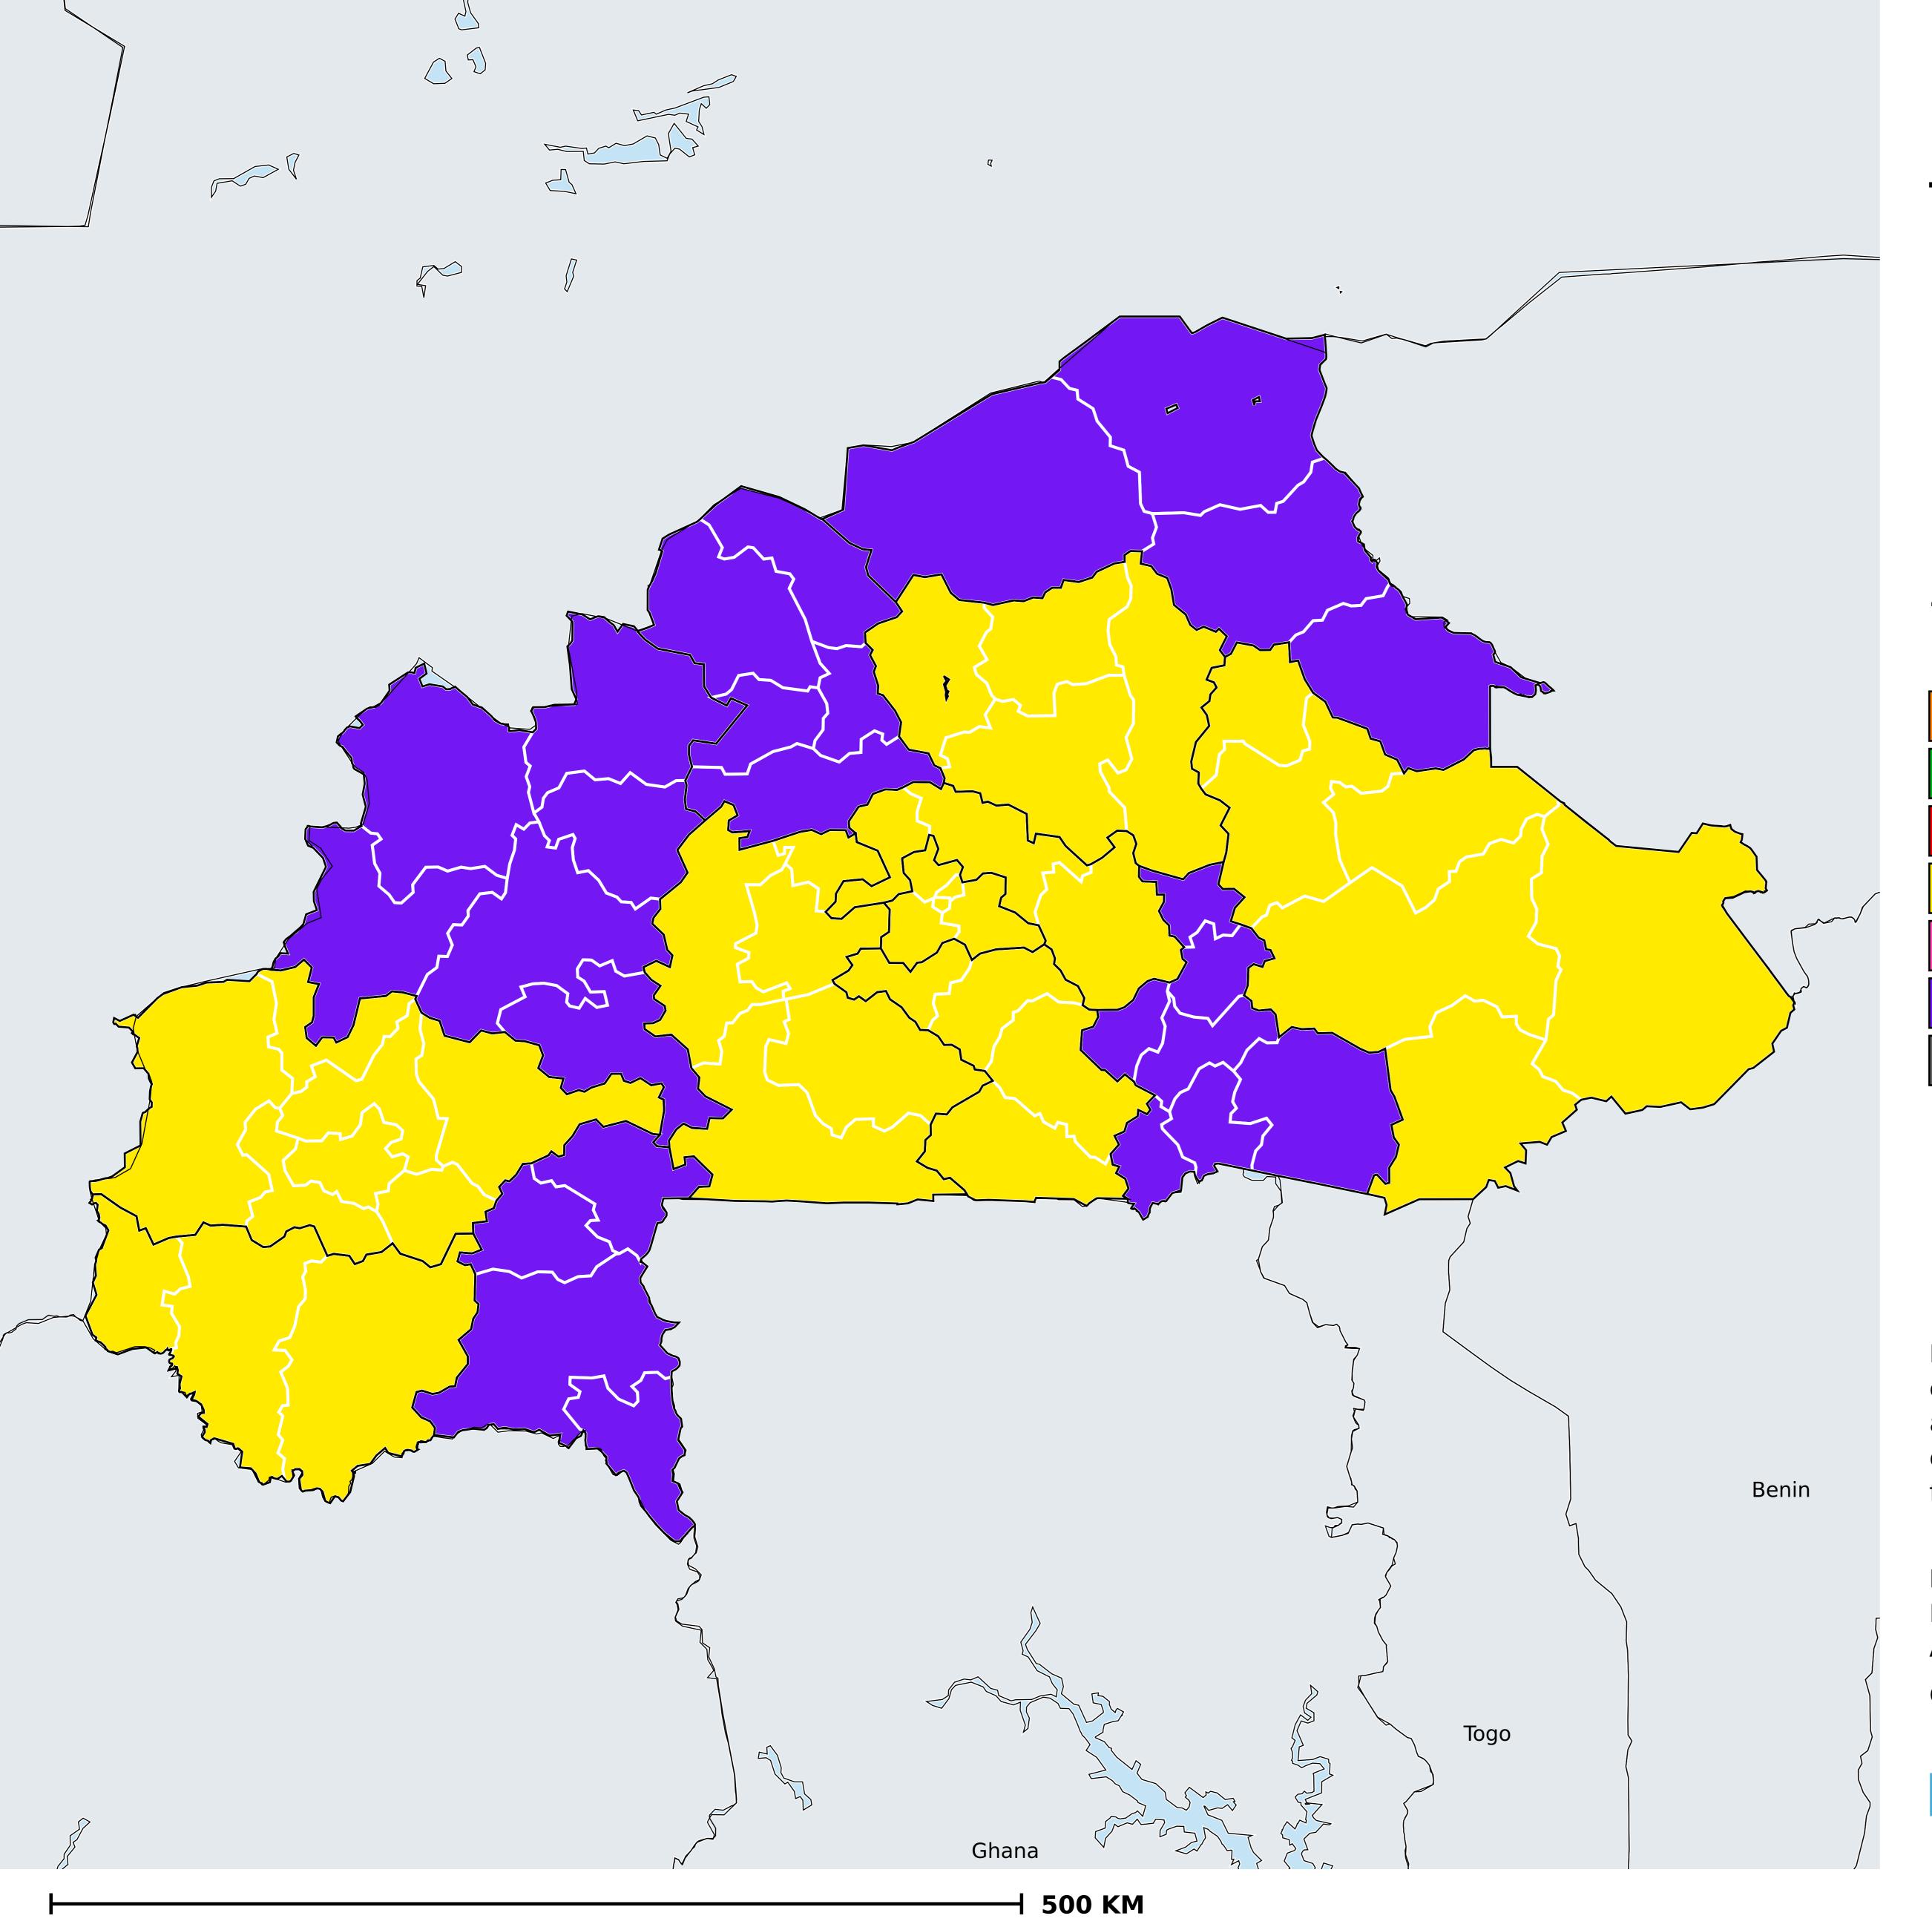

## Burkina Faso (2015)

Therapeutic coverage - SAC MDA/PC coverage of Schistosomiasis

Schistosomiasis > MDA/PC coverage > Therapeutic coverage - SAC

Endemicity unknown

PC not required

PC not delivered - High endemicity

PC not delivered - Low/Moderate endemicity

< 75% coverage

≥75% coverage

No data available

Boundaries, names and designations used here do not imply expression of WHO opinion concerning the legal status of any country, territory or area, or of its authorities, or concerning delimitation of frontiers or boundaries. Dotted / dashed lines represent approximate border lines for which there may not yet be full agreement.

## **Data Source:**

Data provided by health ministries to ESPEN through WHO reporting processes. All reasonable precautions have been taken to verify this information

Copyright 2023 WHO. All rights reserved. Generated 17 September 2023