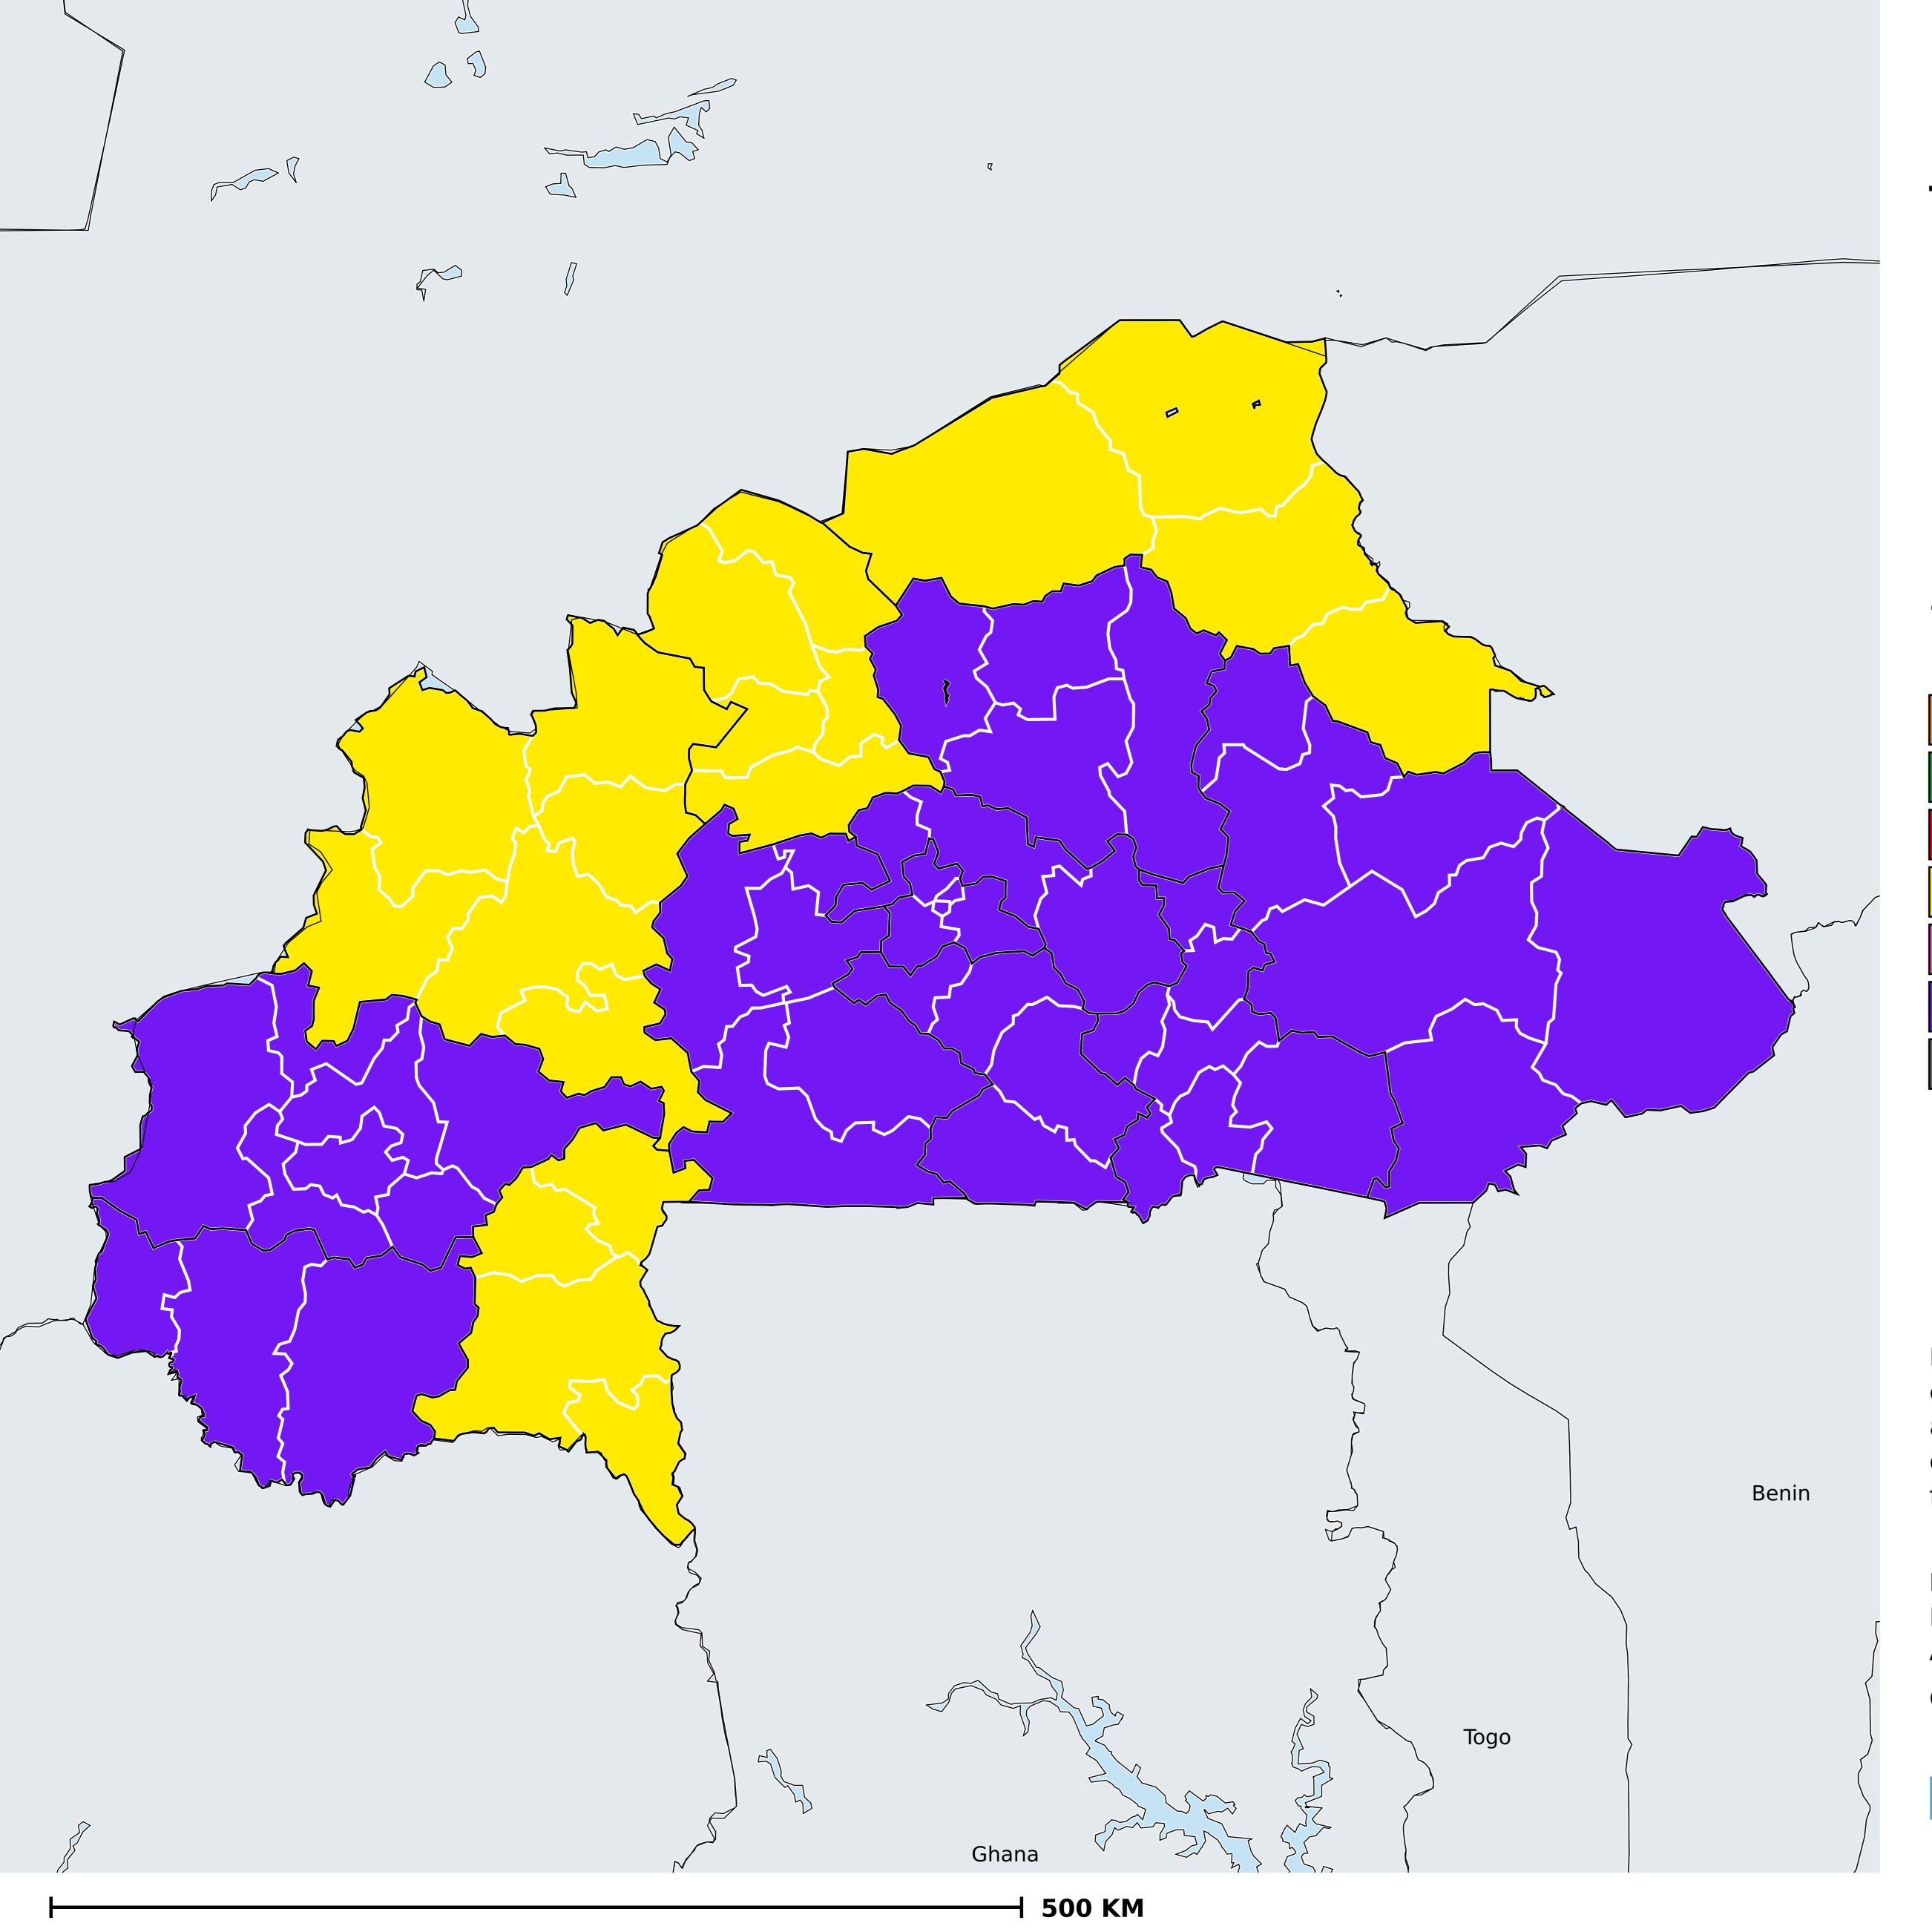

## Burkina Faso (2014)

Therapeutic coverage - SAC MDA/PC coverage of Schistosomiasis

Schistosomiasis > MDA/PC coverage > Therapeutic coverage - SAC

Boundaries, names and designations used here do not imply expression of WHO opinion concerning the legal status of any country, territory or area, or of its authorities, or concerning delimitation of frontiers or boundaries. Dotted / dashed lines represent approximate border lines for which there may not yet be full agreement.