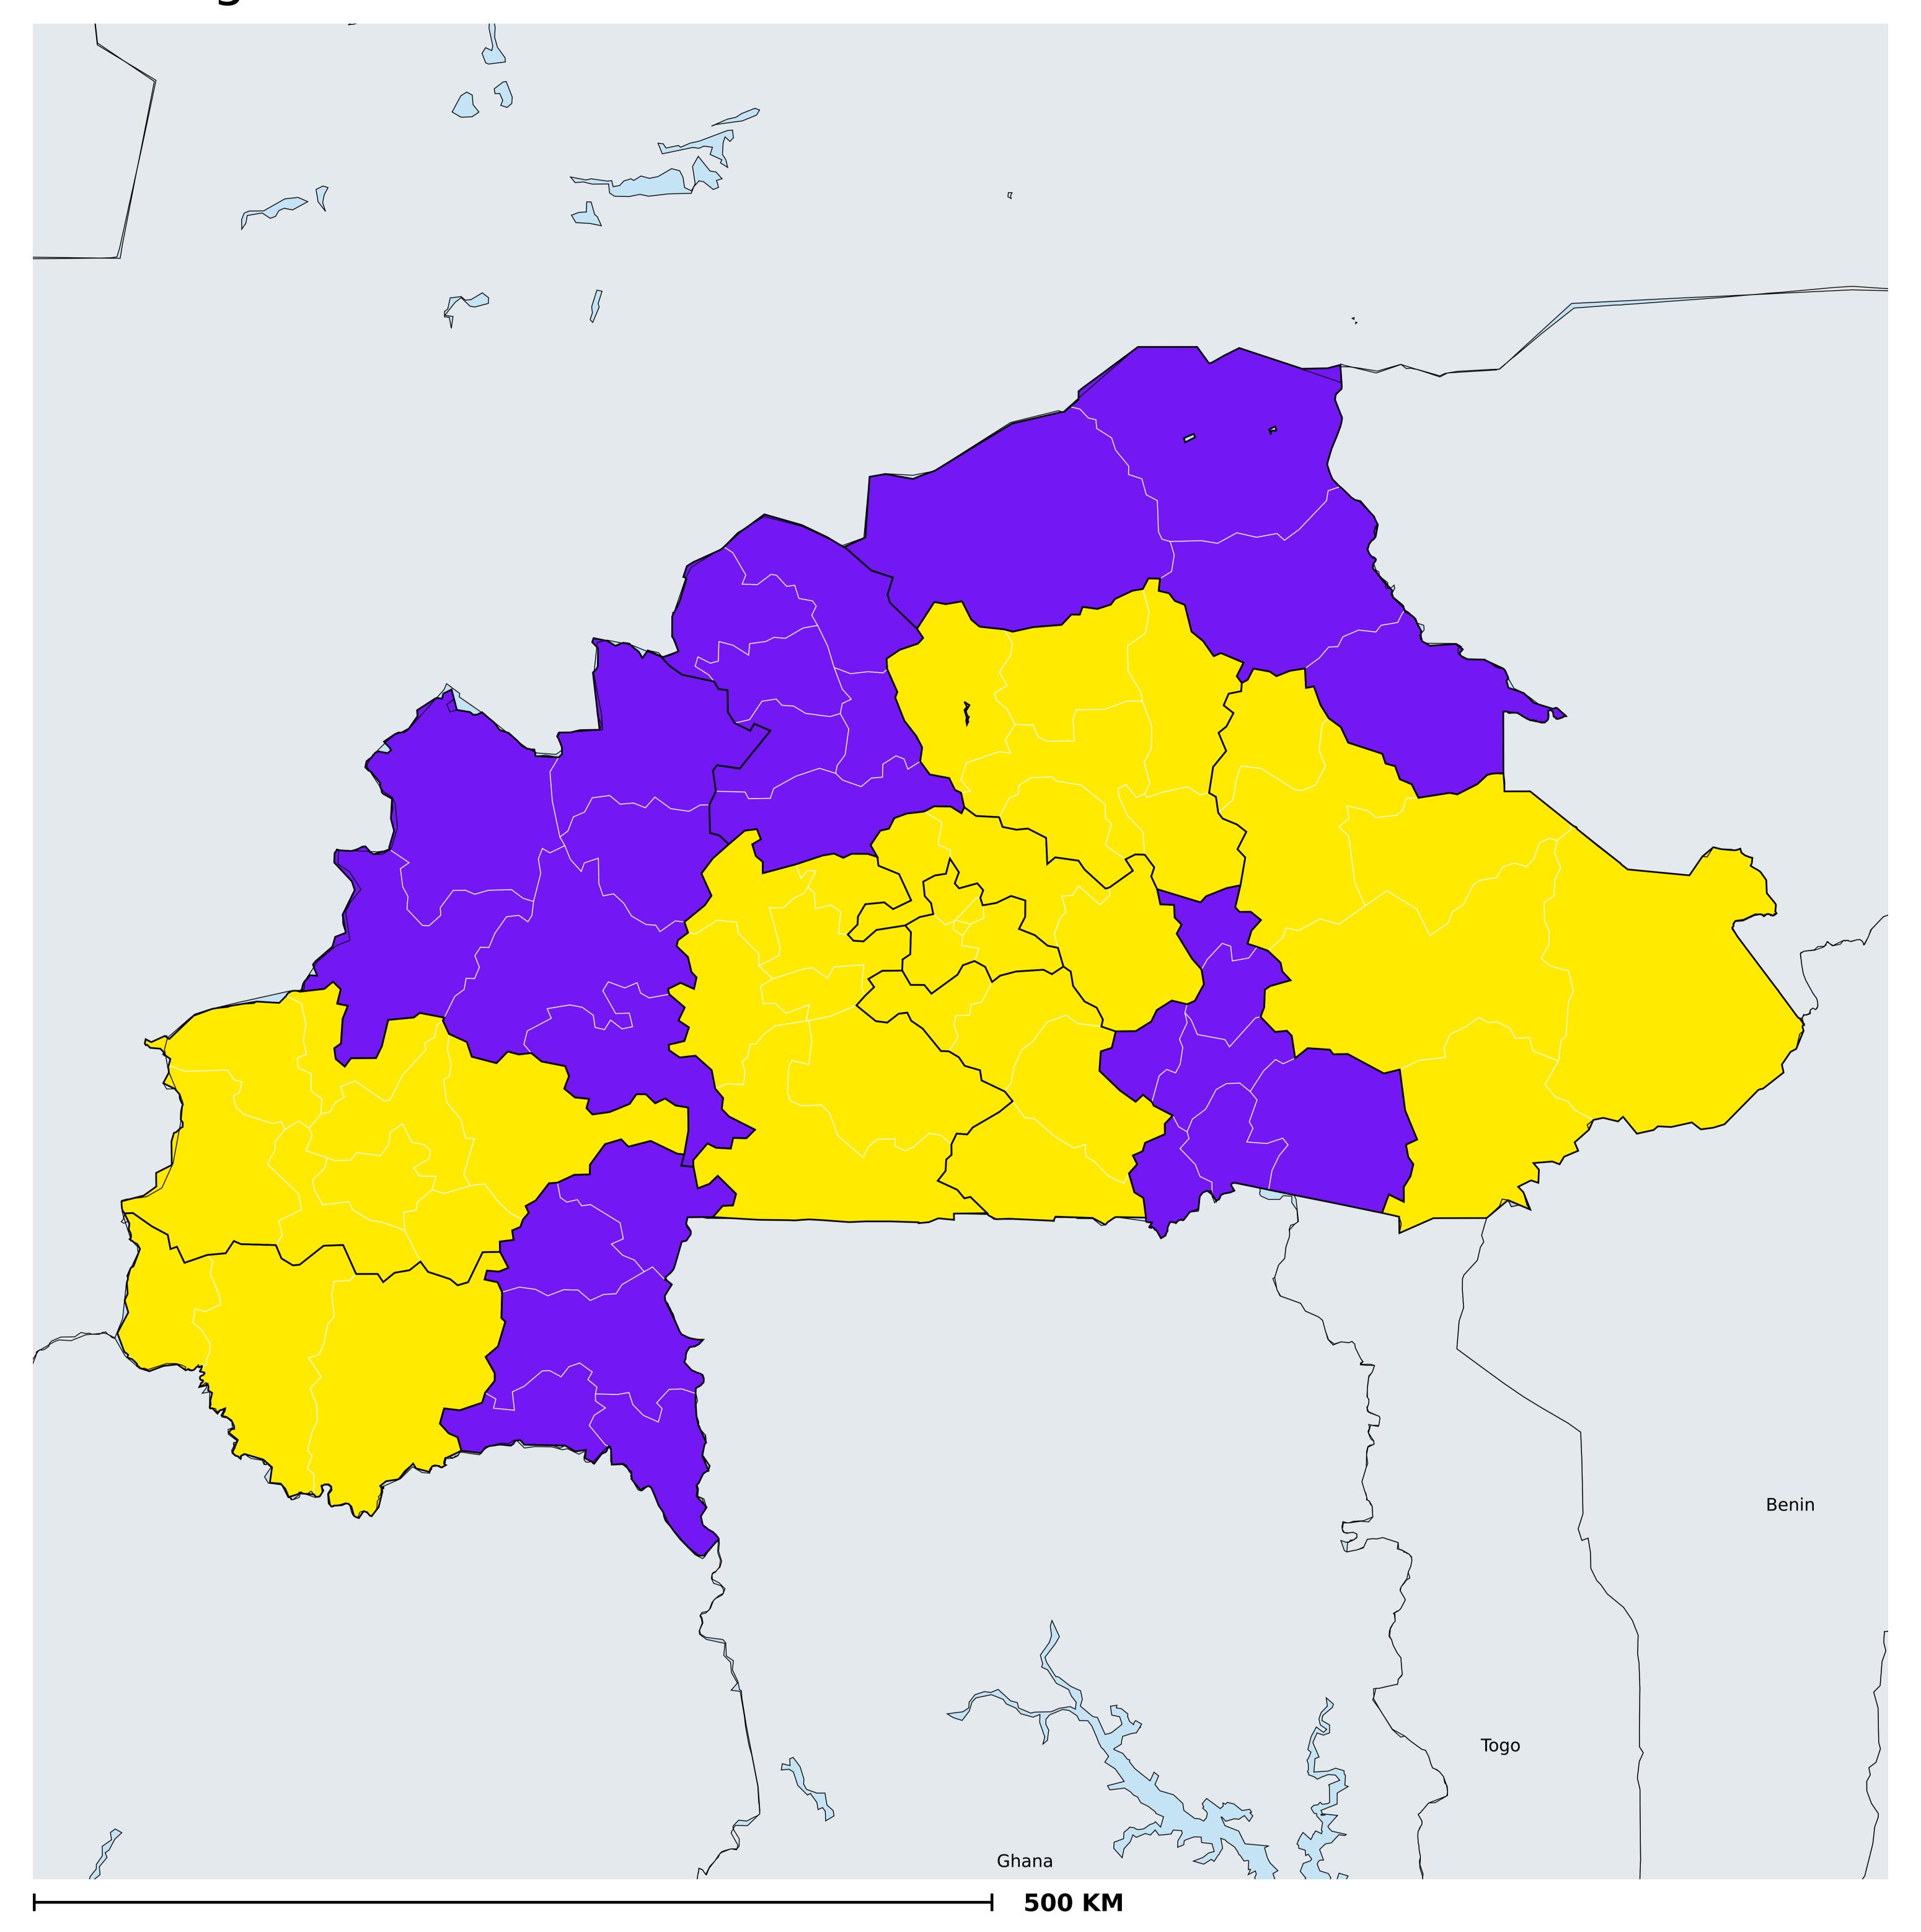

## Burkina Faso (2017)

Geographic coverage - Total population requiring treatment MDA/PC coverage of Schistosomiasis

Boundaries, names and designations used here do not imply expression of WHO opinion concerning the legal status of any country, territory or area, or of its authorities, or concerning delimitation of frontiers or boundaries. Dotted / dashed lines represent approximate border lines for which there may not yet be full agreement.

Schistosomiasis > MDA/PC coverage > Geographic coverage - Total population requiring treatment

Endemicity unknown
PC not required
PC delivered
PC not delivered - Low/Moderate endemicity
PC not delivered - High endemicity
No data available