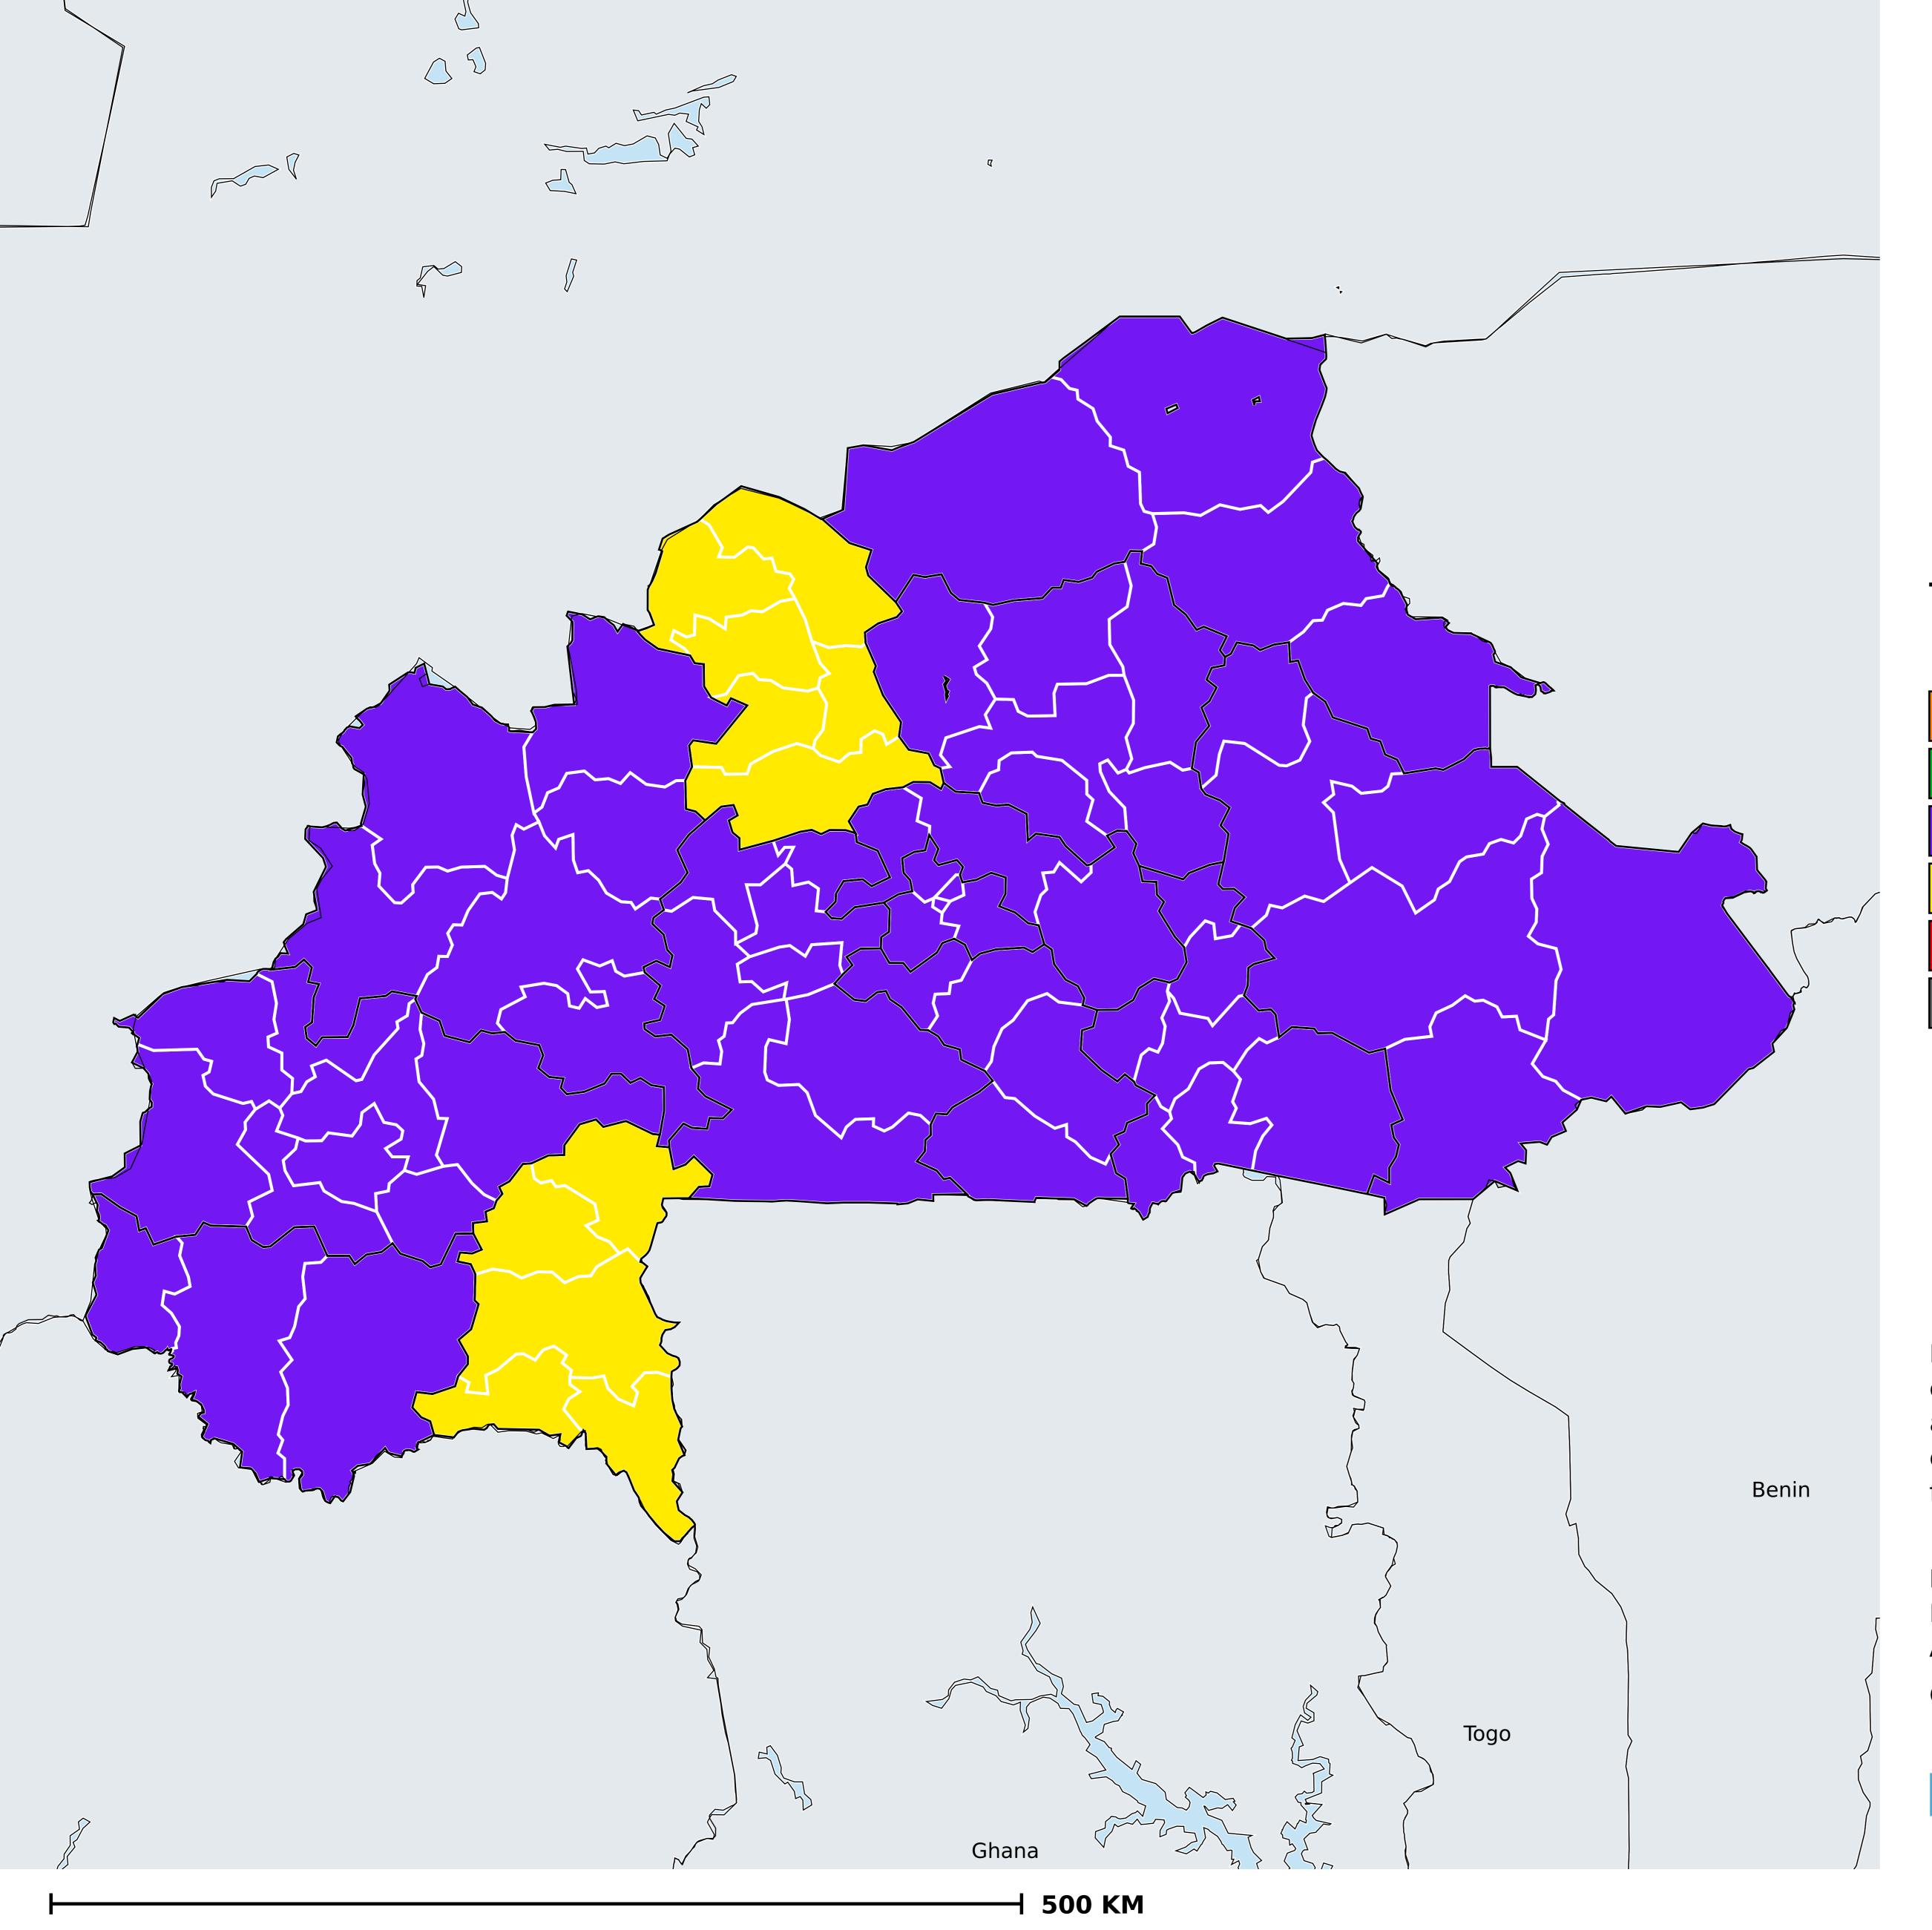

## Burkina Faso (2016)

Geographic coverage - Total population requiring treatment MDA/PC coverage of Schistosomiasis

Schistosomiasis > MDA/PC coverage > Geographic coverage - Total population requiring treatment

Endemicity unknown
PC not required
PC delivered
PC not delivered - Low/Moderate endemicity
PC not delivered - High endemicity
No data available

Boundaries, names and designations used here do not imply expression of WHO opinion concerning the legal status of any country, territory or area, or of its authorities, or concerning delimitation of frontiers or boundaries. Dotted / dashed lines represent approximate border lines for which there may not yet be full agreement.