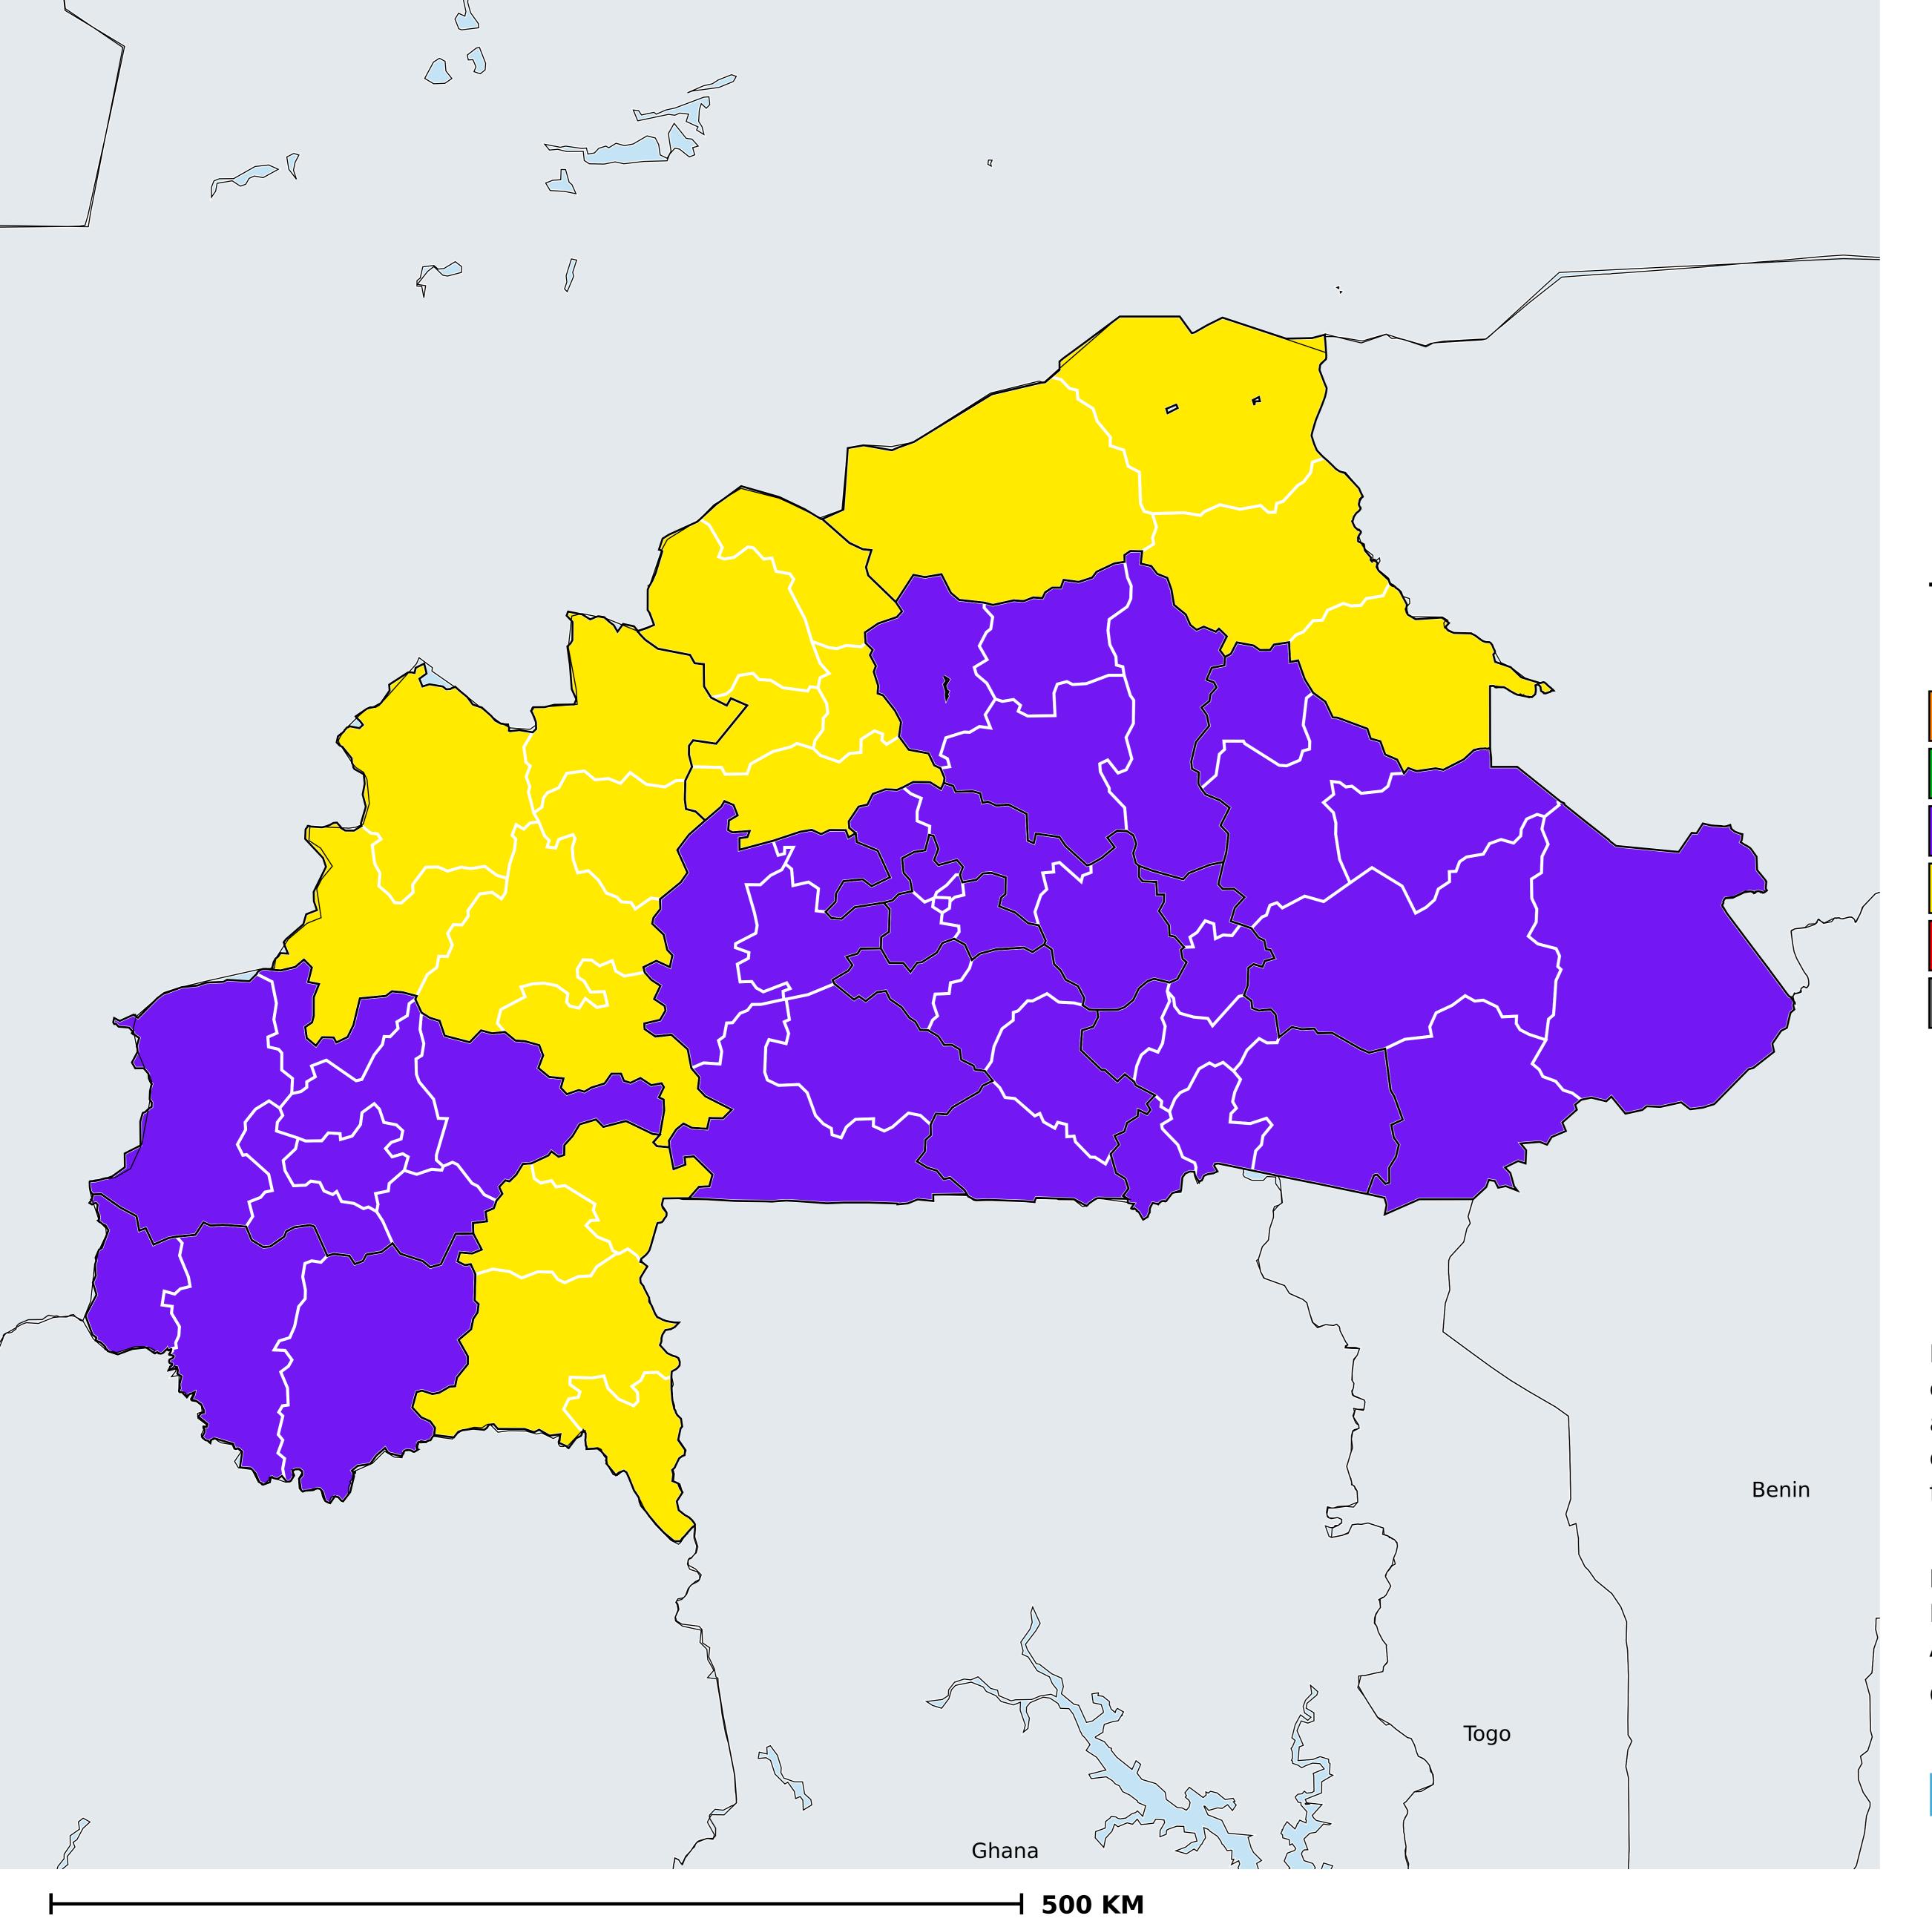

## Burkina Faso (2014)

Geographic coverage - Total population requiring treatment MDA/PC coverage of Schistosomiasis

Schistosomiasis > MDA/PC coverage > Geographic coverage - Total population requiring treatment